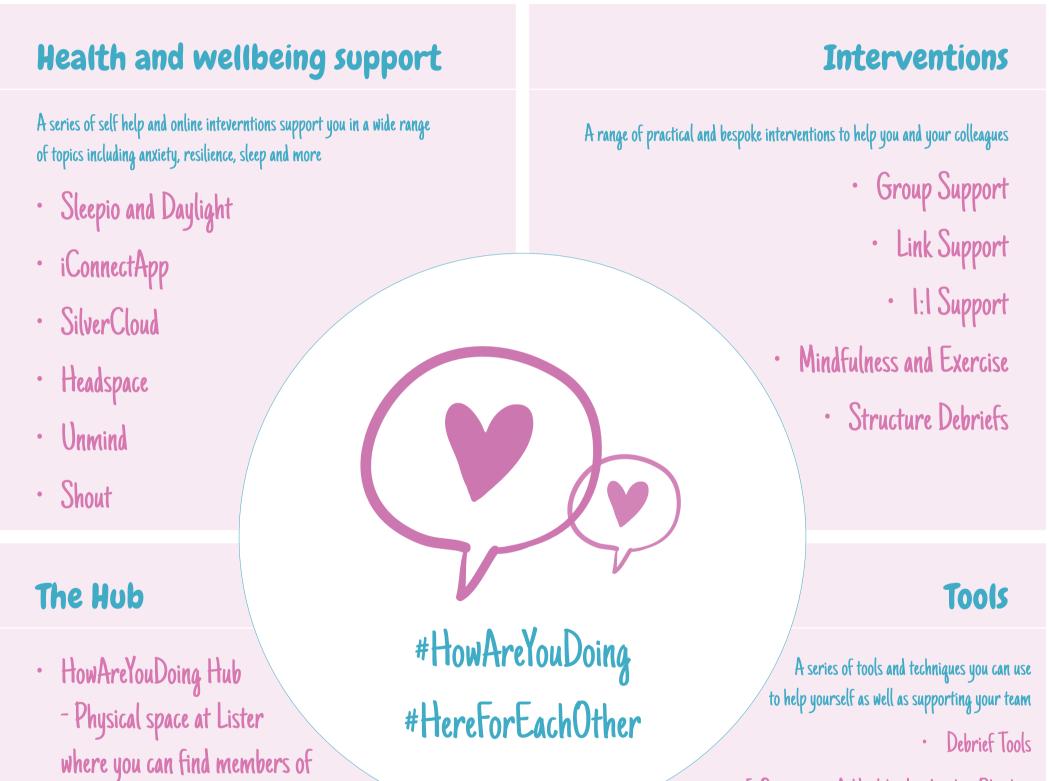

## printed information to help you and your team

the HAYD team to talk to or obtain

• Virtual space available online

Team Huddle

- Communication in a Crisis
- Working from Home Top Tips
- Signs a member of staff is struggling and what to do
- Leadership in a Crisis Compassionate and Effective

We are here to help you, for support for you and your team please:

Visit: HowAreYouDoing hub, level 3 @ Lister Email: howareyoudoing.enh-tr@nhs.net Phone: 07551311667 for training support KC: Home Page / Coronavirus / HowAreYouDoing