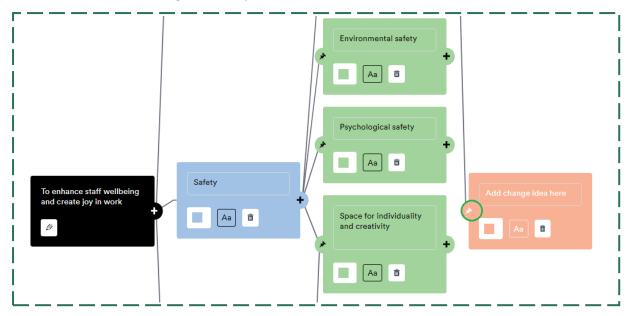

3. Plus signs will now appear next to each secondary driver. Click the + on the secondary driver you would like to add a change idea to.

| Projects >   | ~ RCPSYCH ~ Enjoying W | /ork Collaborative > Driver diagram |                                   | Get help  | with driver diagrams 🟮 🗉 🖈 | <b>4</b> 126 |
|--------------|------------------------|-------------------------------------|-----------------------------------|-----------|----------------------------|--------------|
| Conly member |                        | ~ Enjoying Work Colla               | borative                          |           |                            | SA           |
| General      | Driver diagram         | Measures & charts Pdsas Dis         | cuss                              |           | Actions ↓                  | B            |
|              |                        | 0                                   |                                   |           |                            | 000          |
| Diagram 4    | Automatic Ordering     | U                                   |                                   | History 🕾 | Expand 🖌 Save 🗸 Cancel 🗙   |              |
|              | AIM                    | PRIMARY DRIVERS                     | SECONDARY DRIVERS                 |           | CHANGE IDEAS               | (O7          |
|              |                        |                                     | Recognition and feeling<br>valued | •         |                            |              |

## 4. Insert the title of your change idea.

|                            |           | Environmental safety<br>Aa च                         |
|----------------------------|-----------|------------------------------------------------------|
| To enhance staff wellbeing | Safety    | Psychological safety<br>Aa a<br>Add change idea here |
| and create joy in work +   | +<br>Aa û | Space for individuality<br>and creativity +          |
|                            |           | Aa â                                                 |