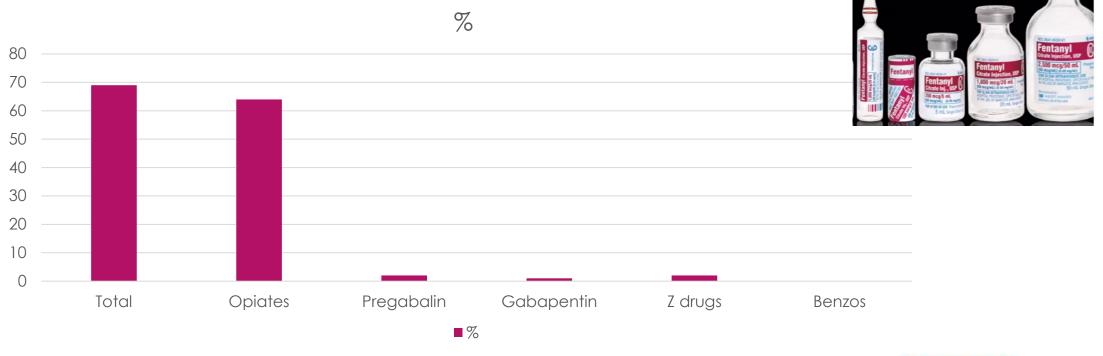

Project information Project documents

Consultation

22 GP surgeries referred 258 patients (Feb 20-Oct 22) – GP1 (29%)

Most Female (70%) and all white

Mean age 56yrs (range 21-97) males 55.5 females 56.1

Px opioids (92%), gabapentinoids (32%), benzos (9%), and/or zopiclone (7%)

• Px Opioids - 1. morphine, 2. oxycodone, 3. fentanyl

### Medications prescribed

%