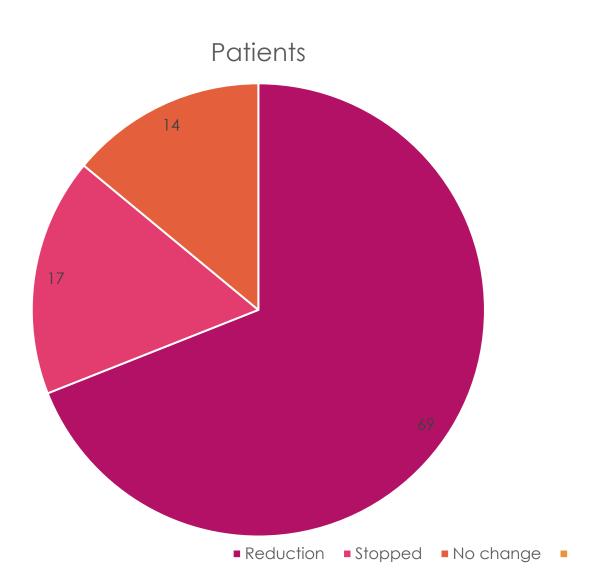

### Results

254/258 letter217 telephone triage148 agreed to work with Optimise

145 (56% of referred patients) attended assessment and started treatment

86% (n= 124) of 145 patients stopped / reduced medications

•17% gradually stopped and 69% reduced

Patient outcomes - Reduce, stopped or no change?