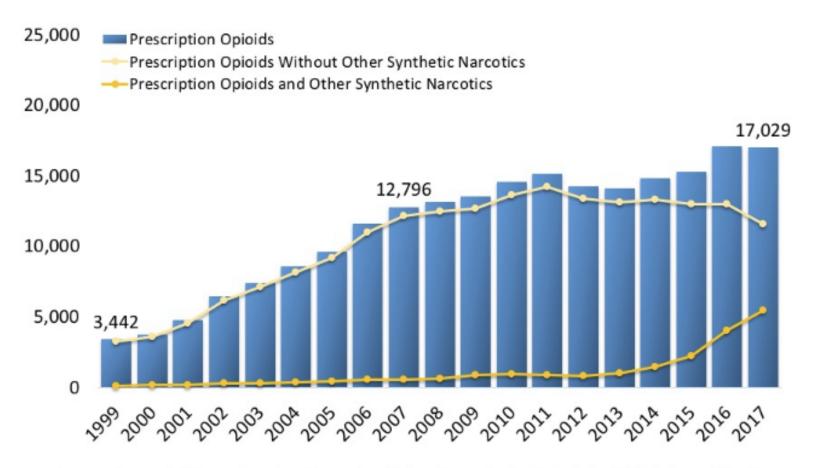

### Accidental overdose deaths

Humber Teaching

Rates of prescription painkiller sales, deaths and substance abuse treatment admissions (1999-2010)

Figure 4. National Drug Overdose Deaths Involving Prescription Opioids, Number Among All Ages, 1999-2017

Source: : Centers for Disease Control and Prevention, National Center for Health Statistics. Multiple Cause of Death 1999-2017 on CDC WONDER Online Database, released December, 2018

| Drug related Deaths Eng/Wales  | 2012  | 2017 |
|--------------------------------|-------|------|
| All drug poisoning deaths      | 2,597 | 3756 |
| Any opiate                     | 1,290 | 1985 |
| - Heroin and/or morphine       | 579   | 1164 |
| - Methadone                    | 414   | 367  |
| - Tramadol                     | 175   | 185  |
| - Oxycodone                    | 37    | 61   |
| - Fentanyl (Analogues)         | 22    | 75   |
| - Codeine & Dihydrocodeine     | 176   | 250  |
| Pregabalin                     | 4     | 136  |
| Gabapentin                     | 8     | 60   |
| Cocaine                        | 139   | 432  |
| Any amphetamine                | 97    | 150  |
| Any new psychoactive substance | 55    | 61   |
| Any benzodiazepine             | 284   | 391  |
| Zopiclone /Zolpidem            | 83    | 126  |
|                                |       |      |