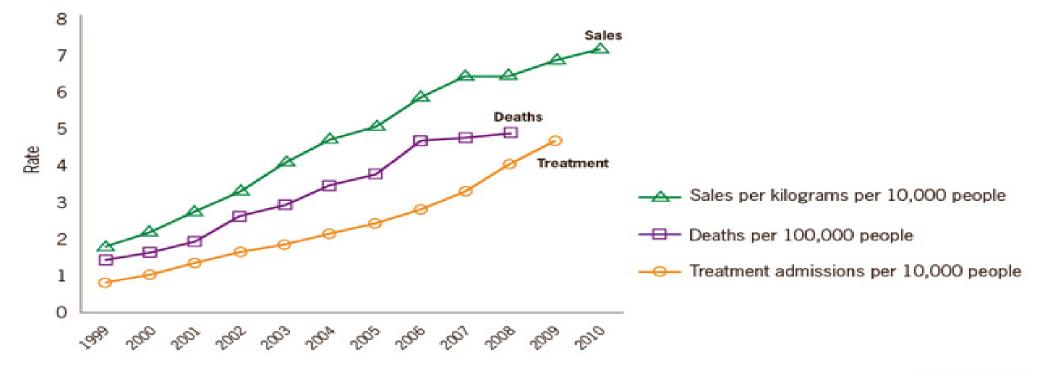

### Accidental overdose deaths

Humber Teaching

Rates of prescription painkiller sales, deaths and substance abuse treatment admissions (1999-2010)

Figure 4. National Drug Overdose Deaths Involving Prescription Opioids, Number Among All Ages, 1999-2017