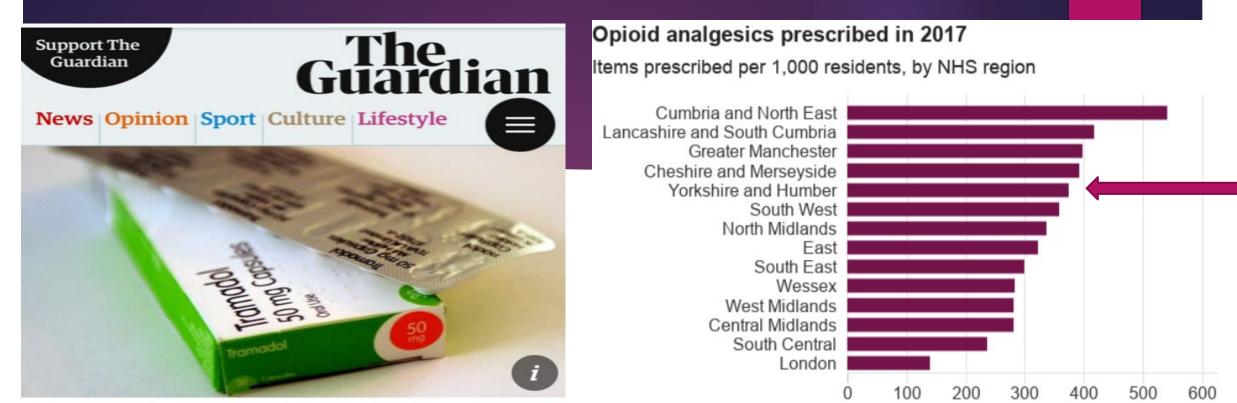

## Prescription of opioid drugs continues to rise in England

Doctors give patients drugs such as tramadol despite risks of addiction and ineffectiveness when treating chronic pain Higher prescriptions in North/Deprived areas Higher rates of deaths in those areas