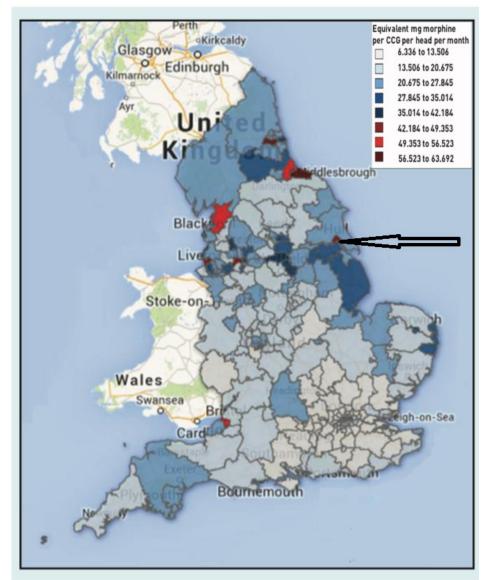

### Higher morphine equivalent doses in North

Figure 3. Variation in English CCGs in opioid prescribing in equivalent mg of morphine from August 2010 to February 2014. CCG = clinical commissioning group.