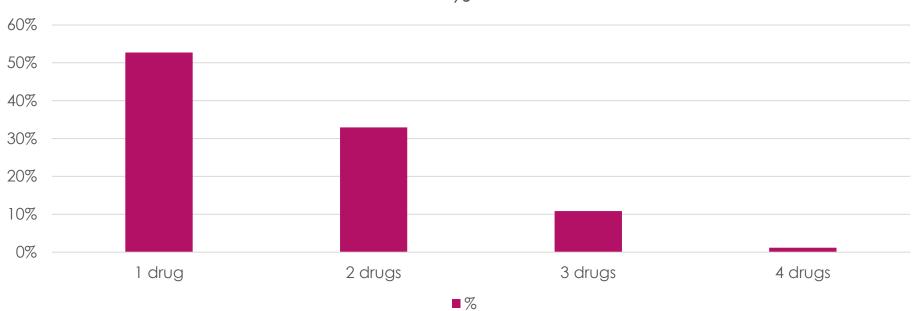

### Medications prescribed

%

Project information Project documents

Consultation

22 GP surgeries referred 258 patients (Feb 20-Oct 22) – GP1 (29%)

Most Female (70%) and all white

Mean age 56yrs (range 21-97) males 55.5 females 56.1

Px opioids (92%), gabapentinoids (32%), benzos (9%), and/or zopiclone (7%)