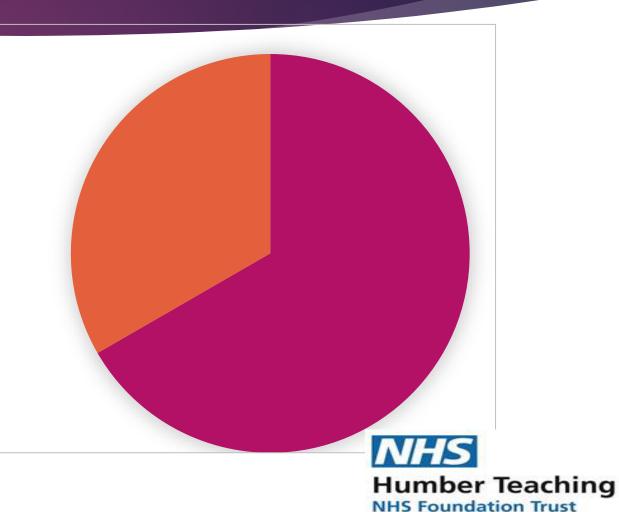

### Results

254/258 letter217 telephone triage148 agreed to work with Optimise

145 (56% of referred patients) attended assessment and started treatment

86% (n= 124) of 145 patients stopped / reduced medications

•17% gradually stopped and 69% reduced

Patient outcomes - Reduce, stopped or no change?

# Summary & Questions?

Optimise helped 86% reduce/stop dependence causing medications – best results with opiates