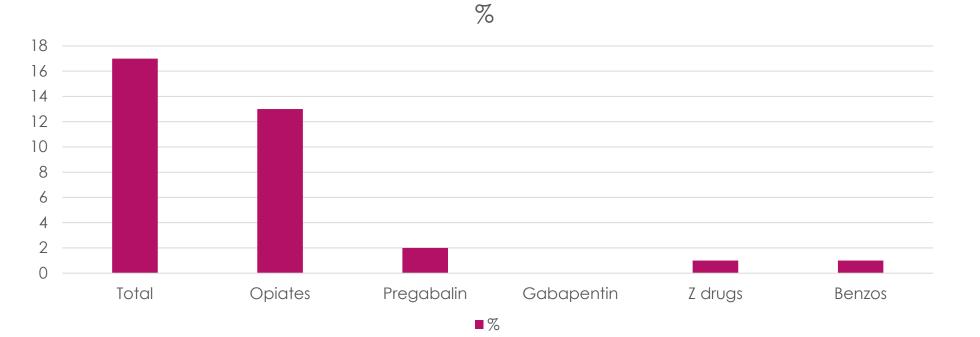

•17% gradually stopped and 69% reduced

Patient outcomes - Reduce, stopped or no change?

### Patient reducing medications