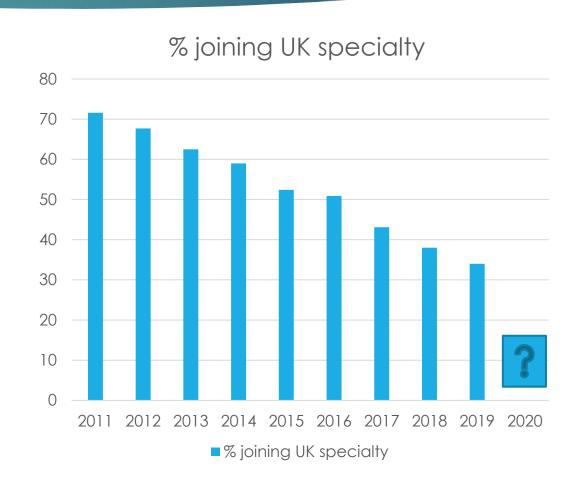

### Where are trainees applying from?

## Destination 15% Specialty training in UKLAS Career break Seeking employment ■ Other UK appointments ■ Outside UK

- Clinical fellow
- Ad hoc locum work
- Non-clinical teaching, charity, journalism
- Another speciality
- Spend time abroad