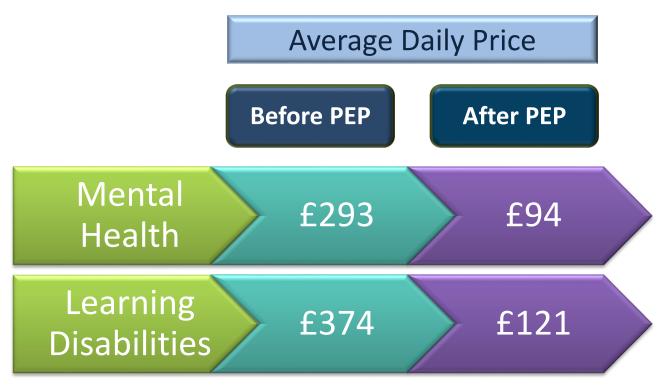

* 

## Placement Efficiency Programme

# Ensuring care quality at the best value



**NHS Foundation Trust** 

# Improving care tomorrow by getting it right today



**NHS Foundation Trust** 

#### The Rehabilitation Pathway



🖤 🖌 🎲 🗱 Wellbeing for life



🖤 🖌 🎲 🗱 Wellbeing for life



**NHS Foundation Trust** 

# Case Example : Katharine





**NHS Foundation Trust** 



Vellbeing for life

**NHS Foundation Trust** 

The PEP process includes:

- Assessment
- Review
- Follow up
- Robust move on planning
- Risk management
- Positive risk taking
- Communication
- Including everyone involved



#### **Keeping Everyone Included**

**NHS Foundation Trust** 



📭 🖌 🎲 🗱 Wellbeing for life

**NHS Foundation Trust** 

😽 🔅 🗱 Wellbeing for life



**NHS Foundation Trust** 

#### **Making Savings**



Vellbeing for life