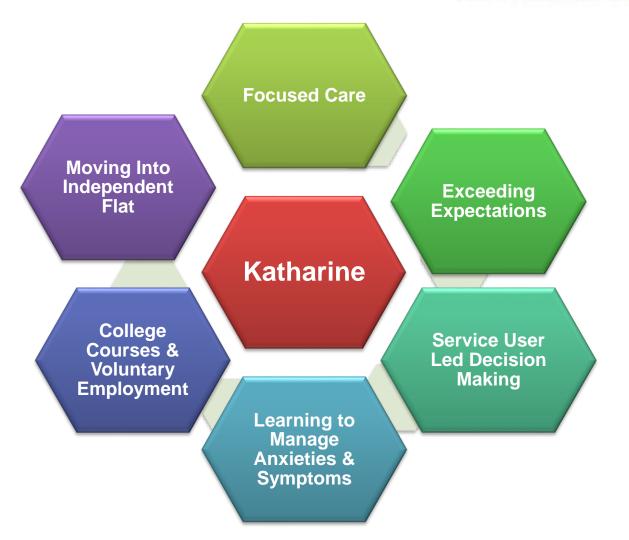

# Case Example : Katharine

**NHS Foundation Trust** 

Vellbeing for life

**NHS Foundation Trust** 

The PEP process includes:

- Assessment
- Review
- Follow up
- Robust move on planning
- Risk management
- Positive risk taking
- Communication
- Including everyone involved