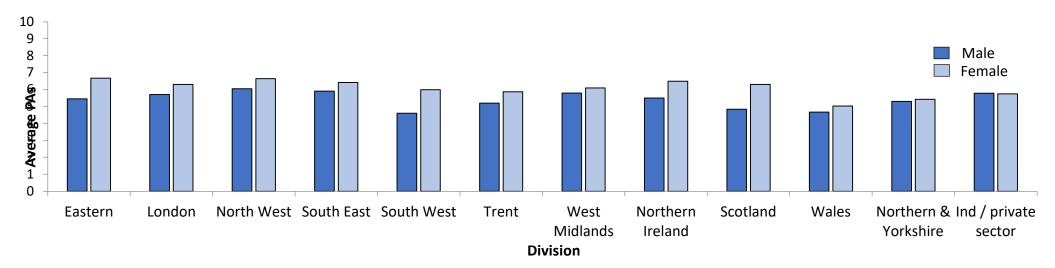

# Section Two: Specialty Doctor Posts

| <b>Specialty Doctors</b> |     | Substa  | antive Wh | nole Tim | e Posts |      |     | Subst     | antive Pa | art Time | e Posts |     |     |        | Locum | Posts |         |     | Vaca | nt or Ui | nfilled |
|--------------------------|-----|---------|-----------|----------|---------|------|-----|-----------|-----------|----------|---------|-----|-----|--------|-------|-------|---------|-----|------|----------|---------|
| Overall                  | Nun | nber of | Posts     | Nui      | mber of | PAs  | Num | nber of I | Posts     | Nur      | nber of | PAs | Num | ber of | Posts | Nui   | mber of | PAs | Num  | ber of I | Posts   |
| Division                 | М   |         |           |          | F       | Ave  | М   | F         | Total     | М        | F       | Ave | М   | F      | Total | М     | F       | Ave | FT   | PT       | Total   |
| NHS Eastern              | 30  | 33      | 63        | 10.0     | 10.0    | 10.0 | 2   | 12        | 14        | 5.5      | 5.5     | 5.6 | 13  | 1      | 14    |       | 1       | 1   | 15   |          | 15      |
| NHS London               | 110 | 94      | 204       | 9.0      | 9.2     | 9.1  | 17  | 65        | 82        | 3.5      | 5.7     | 5.0 | 13  | 11     | 24    | 3     | 4       | 7   | 56   | 16       | 72      |
| NHS North West           | 48  | 26      | 74        | 10.0     | 10.2    | 10.1 | 5   | 19        | 24        | 6.8      | 7.0     | 6.9 | 5   | 13     | 18    | 1     | 15      | 16  | 24   | 1        | 25      |
| NHS South East           | 64  | 42      | 106       | 10.0     | 10.0    | 10.0 | 17  | 52        | 69        | 5.3      | 6.3     | 6.1 | 18  | 7      | 25    | 2     | 4       | 6   | 31   | 10       | 41      |
| NHS South West           | 26  | 24      | 50        | 8.2      | 8.2     | 8.4  | 12  | 51        | 63        | 5.0      | 5.8     | 5.4 | 7   | 11     | 18    |       | 5       | 5   | 12   | 7        | 19      |
| NHS Trent                | 46  | 25      | 71        | 10.2     | 10.0    | 10.1 | 11  | 22        | 33        | 5.7      | 6.7     | 6.2 | 9   | 4      | 13    | 1     | 2       | 3   | 12   | 6        | 18      |
| NHS West Midlands        | 88  | 53      | 141       | 10.0     | 9.9     | 10.0 | 3   | 32        | 35        | 7.0      | 6.1     | 6.3 | 15  | 8      | 23    |       | 4       | 4   | 70   | 8        | 78      |
| NHS Northern & Yorkshire | 75  | 57      | 132       | 8.4      | 8.2     | 8.5  | 7   | 34        | 41        | 4.0      | 5.0     | 4.9 | 12  | 5      | 17    | 4     | 6       | 10  | 27   | 2        | 29      |
| Total (England)          | 487 | 354     | 841       |          |         |      | 74  | 287       | 361       |          |         |     | 92  | 60     | 152   |       |         |     | 247  | 50       | 297     |
| NHS Wales                | 18  | 13      | 31        | 10.6     | 10.0    | 10.3 | 2   | 7         | 9         | 4.5      | 7.1     | 5.9 | 4   | 4      | 8     | 2     | 1       | 3   | 22   | 2        | 24      |
| NHS Scotland             | 46  | 37      | 83        | 9.2      | 9.0     | 9.3  | 16  | 67        | 83        | 6.1      | 6.2     | 6.4 | 9   | 5      | 14    | 2     | 1       | 3   | 11   | 2        | 13      |
| NHS Northern Ireland     | 12  | 9       | 21        | 10.1     | 9.3     | 9.7  | 0   | 16        | 16        |          | 7.1     | 7.1 | 3   | 3      | 6     | 1     | 1       | 2   | 5    | 2        | 7       |
| Independent              | 75  | 42      | 117       | 9.5      | 8.7     | 9.1  | 13  | 20        | 33        | 6.9      | 6.0     | 6.6 | 30  | 8      | 38    | 22    | 4       | 26  | 26   | 5        | 31      |
| Total                    | 638 | 455     | 1093      | 9.6      | 9.3     | 9.5  | 105 | 397       | 502       | 5.5      | 6.2     | 6.0 | 138 | 80     | 218   | 38    | 48      | 86  | 311  | 61       | 372     |