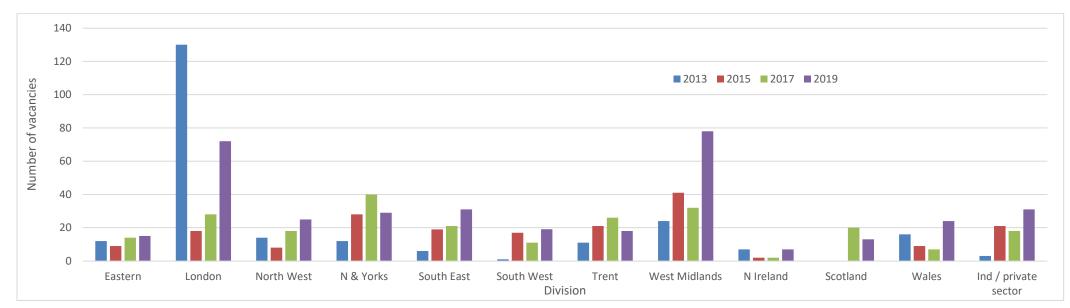

s



Consultants Substantive Part-Time posts (Male and Female) 2013 – 2019 number of filled posts



#### Consultants Locum Full-Time Posts (Male and Female) 2013 – 2019 number of filled posts



Consultants Locum Part-Time Posts (Male and Female) 2013 – 2019 number of filled posts



#### Specialty Doctors Substantive Full-Time Posts (Male and Female) 2013 – 2019 number of filled posts



#### Specialty Doctors Substantive Part-Time Posts (Male and Female) 2013 – 2019 number of filled posts



#### Specialty Doctors Locum Full-Time Posts (Male and Female) 2013 – 2019 number of filled posts



#### Specialty Doctors Locum Part-Time Posts (Male and Female) 2013 – 2019 number of filled posts



#### Specialty Doctors Vacant Posts (full and part-time) 2013 – 2019 number of posts by Division



#### Specialty Doctors Vacant Posts (full and part-time) 2013 – 2019 number of posts by Specialty



#### Consultants Total Retirements (Male and Female) between 2012 and 2019 number of posts by division



#### Consultants Total Retirements (Male and Female) between 2012 and 2019 number of posts by specialty



#### Consultants Vacant or Unfilled posts average number of vacancies reported per trust/organisation by division



#### Specialty Doctors Vacant or Unfilled posts average number of vacancies reported per trust/organisation by division



# Section Five: Physician Associates in Mental Health

#### Physician Associates in Mental Health Total Number (Full and Part-Time) by Division

|                          |           |           | % full |             |
|----------------------