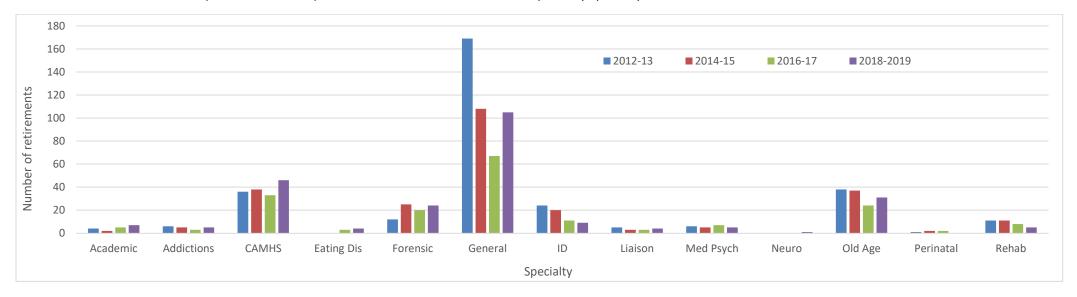

### Section 3: consultant retirements

- Retirement figures for 2018 and 2019 by gender:
  - Number of posts
  - Average number of PAs
  - Number of these consultants re-employed part time

The number of consultant retirements over the two-year period covered by this census is 127, lower than the 187 reported in the last census in 2017. This does not appear to reflect any 'cliff edge' of retirements in relation to MHO status and the much anticipated increase in retirement numbers as a result of pension changes has not been evidenced thus far, though it should be noted that the census data time stamp is 31st March 2019. The percentage of retired doctors being re-employed on a part time basis is welcome and aligns with the need to retain senior doctors within the NHS. This is an area in which the College will continue to gather intelligence and we will work with Health Education England and other stakeholders to ensure that the supply of psychiatrists is sufficient to meet the demand for high quality services.