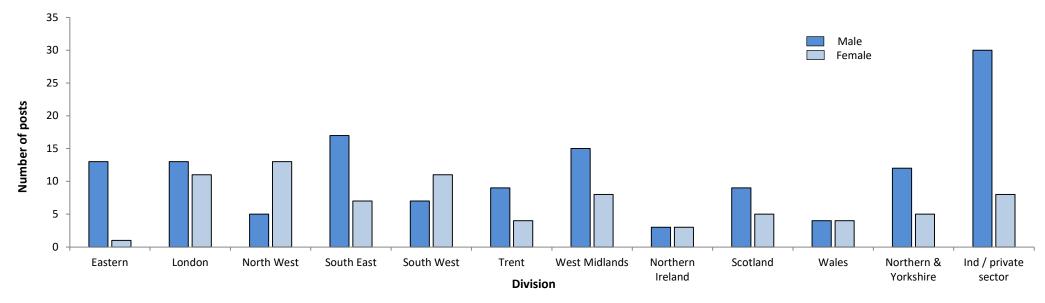

### **CONSULTANTS: Substantive full-time posts** number of posts

| CONSULTANTS              |      | Substa | ntive Wh | ole Tim | e Posts |      |           | Substa | antive Pa | rt Time | Posts |     |          |     | Locum | Posts    |     |       | Vaca      | int or Ur | ıfilled |
|--------------------------|------|--------|----------|---------|---------|------|-----------|--------|-----------|---------|-------|-----|----------|-----|-------|----------|-----|-------|-----------|-----------|---------|
| Overall                  | Nun  | Posts  | Nur      | mber of | PAs     | Nur  | nber of I | Posts  | Nur       | mber of | PAs   | ı   | Full Tim | е   | ı     | Part Tim | ne  | Nun   | nber of I | Posts     |         |
| Division                 | М    | F      | Total    | М       | F       | Ave  | М         | F      | Total     | М       | F     | Ave | М        | F   | Total | М        | F   | Total | FT        | PT        | Total   |
| NHS Eastern              | 143  | 87     | 230      | 10.1    | 9.9     | 10.0 | 23        | 34     | 57        | 5.5     | 6.7   | 5.9 | 21       | 3   | 24    | 4        | 3   | 7     | 29        | 1         | 30      |
| NHS London               | 461  | 385    | 846      | 9.9     | 9.4     | 9.7  | 200       | 288    | 488       | 5.7     | 6.3   | 6.1 | 47       | 43  | 90    | 22       | 31  | 53    | 87        | 48        | 135     |
| NHS North West           | 256  | 127    | 383      | 10.0    | 10.2    | 10.1 | 55        | 102    | 157       | 6.0     | 6.6   | 6.5 | 62       | 28  | 90    | 13       | 4   | 17    | 65        | 6         | 71      |
| NHS Northern & Yorkshire | 256  | 120    | 376      | 9.0     | 8.7     | 8.9  | 66        | 140    | 206       | 5.3     | 5.4   | 5.5 | 50       | 11  | 61    | 24       | 9   | 33    | 79        | 6         | 85      |
| NHS South East           | 255  | 131    | 386      | 10.0    | 10.0    | 10.0 | 94        | 177    | 271       | 5.9     | 6.4   | 6.2 | 54       | 19  | 73    | 22       | 26  | 48    | 50        | 41        | 91      |
| NHS South West           | 175  | 89     | 264      | 9.7     | 9.4     | 9.6  | 56        | 84     | 140       | 4.6     | 6.0   | 5.3 | 25       | 11  | 36    | 10       | 16  | 25    | 30        | 9         | 39      |
| NHS Trent                | 221  | 114    | 335      | 10.4    | 9.8     | 10.1 | 61        | 69     | 130       | 5.2     | 5.9   | 5.7 | 34       | 5   | 39    | 3        | 3   | 6     | 57        | 3         | 60      |
| NHS West Midlands        | 215  | 113    | 328      | 10.1    | 9.2     | 9.6  | 29        | 69     | 98        | 5.8     | 6.1   | 6.0 | 48       | 13  | 61    | 9        | 14  | 23    | 45        | 28        | 73      |
| Total (England)          | 1982 | 1166   | 3148     | -       | -       | -    | 584       | 963    | 1547      | -       | -     | -   | 341      | 133 | 474   | 107      | 106 | 212   | 442       | 142       | 584     |
| NHS Northern Ireland     | 60   | 55     | 115      | 10.3    | 10.2    | 10.2 | 22        | 37     | 59        | 5.7     | 6.8   | 6.4 | 13       | 11  | 24    | 4        | 10  | 14    | 9         | 2         | 11      |
| NHS Scotland             | 219  | 149    | 368      | 9.5     | 9.4     | 9.4  | 72        | 133    | 205       | 4.8     | 6.3   | 5.6 | 36       | 28  | 64    | 13       | 25  | 38    | 56        | 16        | 72      |
| NHS Wales                | 48   | 35     | 83       | 10.2    | 9.8     | 10.0 | 12        | 21     | 33        | 4.7     | 5.0   | 4.9 | 9        | 2   | 11    | 8        | 2   | 10    | 13        | 7         | 20      |
| Independent              | 157  | 64     | 221      | 10.1    | 9.5     | 9.8  | 170       | 109    | 279       | 5.8     | 5.7   | 5.8 | 31       | 17  | 48    | 9        | 10  | 19    | 14        | 7         | 21      |
| Total                    | 2466 | 1469   | 3935     | 9.9     | 9.6     | 9.8  | 860       | 1263   | 2123      | 5.4     | 6.1   | 5.8 | 430      | 191 | 621   | 141      | 153 | 294   | 533       | 174       | 708     |