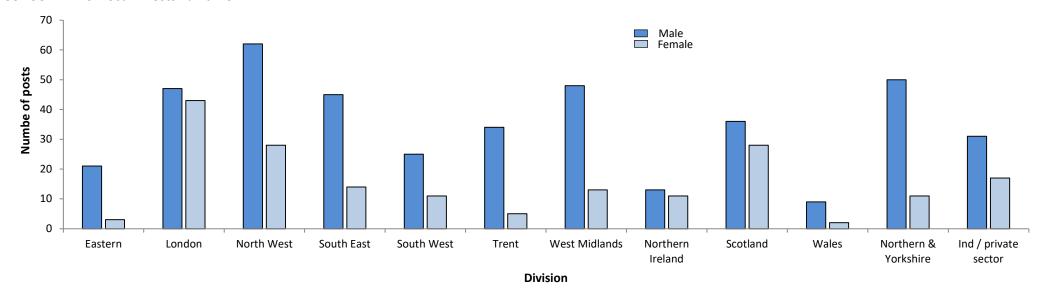

### **CONSULTANTS: Substantive full-time posts** number of posts

| CONSULTANTS              |      | Substa | ntive Wh | ole Tim | e Posts |      |           | Substa | antive Pa | rt Time | Posts |     |          |     | Locum | Posts    |     |       | Vaca      | int or Ur | ıfilled |
|--------------------------|------|--------|----------|---------|---------|------|-----------|--------|-----------|---------|-------|-----|----------|-----|-------|----------|-----|-------|-----------|-----------|---------|
| Overall                  | Nun  | Posts  | Nur      | mber of | PAs     | Nur  | nber of I | Posts  | Nur       | mber of | PAs   | ı   | Full Tim | е   | ı     | Part Tim | ne  | Nun   | nber of I | Posts     |         |
| Division                 | М    | F      | Total    | М       | F       | Ave  | М         | F      | Total     | М       | F     | Ave | М        | F   | Total | М        | F   | Total | FT        | PT        | Total   |
| NHS Eastern              | 143  | 87     | 230      | 10.1    | 9.9     | 10.0 | 23        | 34     | 57        | 5.5     | 6.7   | 5.9 | 21       | 3   | 24    | 4        | 3   | 7     | 29        | 1         | 30      |
| NHS London               | 461  | 385    | 846      | 9.9     | 9.4     | 9.7  | 200       | 288    | 488       | 5.7     | 6.3   | 6.1 | 47       | 43  | 90    | 22       | 31  | 53    | 87        | 48        | 135     |
| NHS North West           | 256  | 127    | 383      | 10.0    | 10.2    | 10.1 | 55        | 102    | 157       | 6.0     | 6.6   | 6.5 | 62       | 28  | 90    | 13       | 4   | 17    | 65        | 6         | 71      |
| NHS Northern & Yorkshire | 256  | 120    | 376      | 9.0     | 8.7     | 8.9  | 66        | 140    | 206       | 5.3     | 5.4   | 5.5 | 50       | 11  | 61    | 24       | 9   | 33    | 79        | 6         | 85      |
| NHS South East           | 255  | 131    | 386      | 10.0    | 10.0    | 10.0 | 94        | 177    | 271       | 5.9     | 6.4   | 6.2 | 54       | 19  | 73    | 22       | 26  | 48    | 50        | 41        | 91      |
| NHS South West           | 175  | 89     | 264      | 9.7     | 9.4     | 9.6  | 56        | 84     | 140       | 4.6     | 6.0   | 5.3 | 25       | 11  | 36    | 10       | 16  | 25    | 30        | 9         | 39      |
| NHS Trent                | 221  | 114    | 335      | 10.4    | 9.8     | 10.1 | 61        | 69     | 130       | 5.2     | 5.9   | 5.7 | 34       | 5   | 39    | 3        | 3   | 6     | 57        | 3         | 60      |
| NHS West Midlands        | 215  | 113    | 328      | 10.1    | 9.2     | 9.6  | 29        | 69     | 98        | 5.8     | 6.1   | 6.0 | 48       | 13  | 61    | 9        | 14  | 23    | 45        | 28        | 73      |
| Total (England)          | 1982 | 1166   | 3148     | -       | -       | -    | 584       | 963    | 1547      | -       | -     | -   | 341      | 133 | 474   | 107      | 106 | 212   | 442       | 142       | 584     |
| NHS Northern Ireland     | 60   | 55     | 115      | 10.3    | 10.2    | 10.2 | 22        | 37     | 59        | 5.7     | 6.8   | 6.4 | 13       | 11  | 24    | 4        | 10  | 14    | 9         | 2         | 11      |
| NHS Scotland             | 219  | 149    | 368      | 9.5     | 9.4     | 9.4  | 72        | 133    | 205       | 4.8     | 6.3   | 5.6 | 36       | 28  | 64    | 13       | 25  | 38    | 56        | 16        | 72      |
| NHS Wales                | 48   | 35     | 83       | 10.2    | 9.8     | 10.0 | 12        | 21     | 33        | 4.7     | 5.0   | 4.9 | 9        | 2   | 11    | 8        | 2   | 10    | 13        | 7         | 20      |
| Independent              | 157  | 64     | 221      | 10.1    | 9.5     | 9.8  | 170       | 109    | 279       | 5.8     | 5.7   | 5.8 | 31       | 17  | 48    | 9        | 10  | 19    | 14        | 7         | 21      |
| Total                    | 2466 | 1469   | 3935     | 9.9     | 9.6     | 9.8  | 860       | 1263   | 2123      | 5.4     | 6.1   | 5.8 | 430      | 191 | 621   | 141      | 153 | 294   | 533       | 174       | 708     |