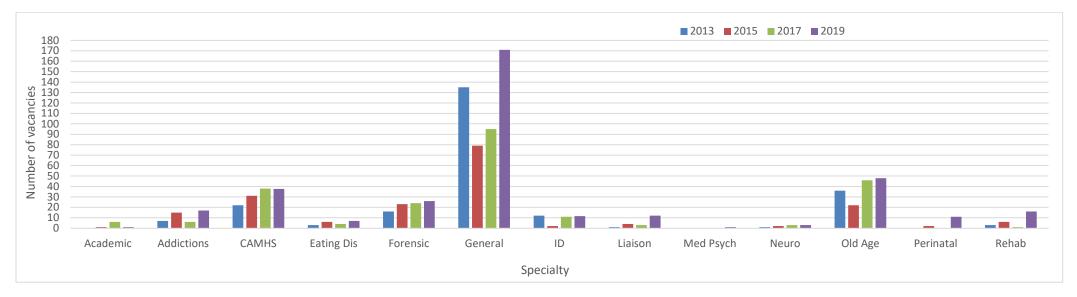

### **CONSULTANT: Vacant or Unfilled Posts** by specialty

| CONSULTANTS              |     | Substa | antive W | hole Tim | ne Posts |      |     | Subst   | antive Pa | art Time | e Posts |     |   |          | Locum | Posts |          |       | Vaca | nt or U | nfilled |
|--------------------------|-----|--------|----------|----------|----------|------|-----|---------|-----------|----------|---------|-----|---|----------|-------|-------|----------|-------|------|---------|---------|
| Academic                 | Num | ber of | Posts    | Nur      | mber of  | PAs  | Num | nber of | Posts     | Nur      | mber of | PAs | l | -ull Tim | ne    | F     | Part Tin | ne    | Nun  | nber of | Posts   |
| Division                 | М   | F      | Total    | М        | F        | Ave  | М   | F       | Total     | М        | F       | Ave | М | F        | Total | М     | F        | Total | FT   | PT      | Total   |
| NHS Eastern              |     |        |          |          |          |      | 5   | 2       | 7         | 5.0      | 5.0     | 5.0 |   |          |       |       |          |       |      |         |         |
| NHS London               |     | 3      | 3        |          | 5.0      | 5.0  | 47  | 17      | 64        | 2.3      | 2.2     | 2.2 |   |          |       | 7     |          | 7     |      |         |         |
| NHS North West           | 3   | 2      | 5        | 6.7      | 9.0      | 7.3  | 6   | 3       | 9         | 6.0      | 4.5     | 5.0 |   |          |       | 1     |          | 1     |      |         |         |
| NHS South East           | 4   |        | 4        | 7.0      |          | 7.0  | 1   |         | 1         | 5.0      |         | 5.0 |   |          |       | 1     |          | 1     |      | 1       | 1       |
| NHS South West           |     |        |          |          |          |      | 3   | 1       | 4         | 1.5      | 2.0     | 2.3 |   |          |       | 1     |          | 1     |      | 1       | 1       |
| NHS Trent                | 2   | 1      | 3        | 10.0     | 10.0     | 10.0 | 12  | 5       | 17        | 4.5      | 2.0     | 4.0 |   |          |       |       |          |       | 2    |         | 2       |
| NHS West Midlands        | 3   |        | 3        | 7.5      |          | 7.5  | 4   | 1       | 5         | 4.0      | 4.0     | 4.3 |   |          |       |       |          |       |      | 2       | 2       |
| NHS Northern & Yorkshire |     |        |          |          |          |      | 6   | 4       | 1         | 2.4      | 2.7     | 2.5 |   |          |       | 5     | 1        | 6     | 1    |         | 1       |
| NHS South East           |     |        |          |          |          |      |     |         |           |          |         |     |   |          |       |       |          |       |      |         |         |
| Total Posts (England)    | 12  | 6      | 18       |          |          |      | 84  | 33      | 108       |          |         |     |   |          |       |       |          |       | 3    | 4       | 7       |
| NHS Northern Ireland     |     |        |          |          |          |      | 2   |         | 2         | 4.0      |         | 4.0 |   |          |       | 2     | 2        | 4     |      |         |         |
| NHS Scotland             | 6   |        | 6        | 11.0     |          | 11.0 | 4   | 3       | 7         | 3.0      | 4.3     | 3.5 |   |          |       |       |          |       |      | 1       | 1       |
| NHS Wales                |     |        |          |          |          |      |     |         |           |          |         |     |   |          |       |       |          |       |      |         |         |
| Independent              |     |        |          |          |          |      | 1   | 2       | 3         | 4.0      | 1.0     | 2.5 |   |          |       |       |          |       |      |         |         |
| Total                    | 18  | 6      | 24       | 7.0      | 6.0      | 7.0  | 91  | 38      | 129       | 3.4      | 3.1     | 3.4 |   |          |       | 17    | 3        | 2     | 3    | 5       | 8       |