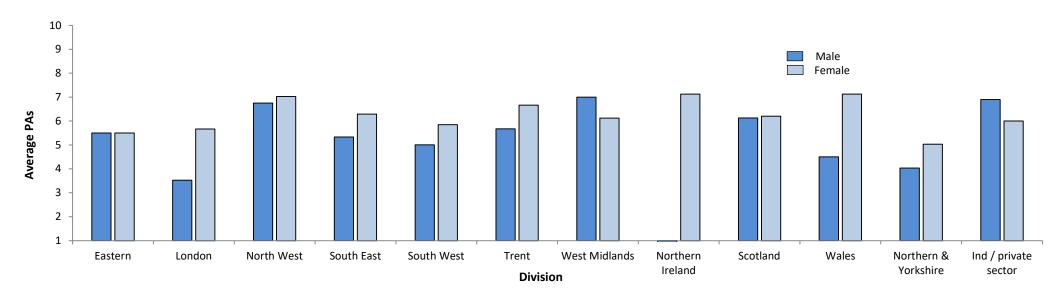

# Section Two: Specialty Doctor Posts

| <b>Specialty Doctors</b> |     | Substa  | antive Wh | nole Tim | e Posts |      |     | Subst     | antive Pa | art Time | e Posts |     |     |        | Locum | Posts |         |     | Vaca | nt or Ui | nfilled |
|--------------------------|-----|---------|-----------|----------|---------|------|-----|-----------|-----------|----------|---------|-----|-----|--------|-------|-------|---------|-----|------|----------|---------|
| Overall                  | Nun | nber of | Posts     | Nui      | mber of | PAs  | Num | nber of I | Posts     | Nur      | nber of | PAs | Num | ber of | Posts | Nui   | mber of | PAs | Num  | ber of I | Posts   |
| Division                 | М   |         |           |          | F       | Ave  | М   | F         | Total     | М        | F       | Ave | М   | F      | Total | М     | F       | Ave | FT   | PT       | Total   |
| NHS Eastern              | 30  | 33      | 63        | 10.0     | 10.0    | 10.0 | 2   | 12        | 14        | 5.5      | 5.5     | 5.6 | 13  | 1      | 14    |       | 1       | 1   | 15   |          | 15      |
| NHS London               | 110 | 94      | 204       | 9.0      | 9.2     | 9.1  | 17  | 65        | 82        | 3.5      | 5.7     | 5.0 | 13  | 11     | 24    | 3     | 4       | 7   | 56   | 16       | 72      |
| NHS North West           | 48  | 26      | 74        | 10.0     | 10.2    | 10.1 | 5   | 19        | 24        | 6.8      | 7.0     | 6.9 | 5   | 13     | 18    | 1     | 15      | 16  | 24   | 1        | 25      |
| NHS South East           | 64  | 42      | 106       | 10.0     | 10.0    | 10.0 | 17  | 52        | 69        | 5.3      | 6.3     | 6.1 | 18  | 7      | 25    | 2     | 4       | 6   | 31   | 10       | 41      |
| NHS South West           | 26  | 24      | 50        | 8.2      | 8.2     | 8.4  | 12  | 51        | 63        | 5.0      | 5.8     | 5.4 | 7   | 11     | 18    |       | 5       | 5   | 12   | 7        | 19      |
| NHS Trent                | 46  | 25      | 71        | 10.2     | 10.0    | 10.1 | 11  | 22        | 33        | 5.7      | 6.7     | 6.2 | 9   | 4      | 13    | 1     | 2       | 3   | 12   | 6        | 18      |
| NHS West Midlands        | 88  | 53      | 141       | 10.0     | 9.9     | 10.0 | 3   | 32        | 35        | 7.0      | 6.1     | 6.3 | 15  | 8      | 23    |       | 4       | 4   | 70   | 8        | 78      |
| NHS Northern & Yorkshire | 75  | 57      | 132       | 8.4      | 8.2     | 8.5  | 7   | 34        | 41        | 4.0      | 5.0     | 4.9 | 12  | 5      | 17    | 4     | 6       | 10  | 27   | 2        | 29      |
| Total (England)          | 487 | 354     | 841       |          |         |      | 74  | 287       | 361       |          |         |     | 92  | 60     | 152   |       |         |     | 247  | 50       | 297     |
| NHS Wales                | 18  | 13      | 31        | 10.6     | 10.0    | 10.3 | 2   | 7         | 9         | 4.5      | 7.1     | 5.9 | 4   | 4      | 8     | 2     | 1       | 3   | 22   | 2        | 24      |
| NHS Scotland             | 46  | 37      | 83        | 9.2      | 9.0     | 9.3  | 16  | 67        | 83        | 6.1      | 6.2     | 6.4 | 9   | 5      | 14    | 2     | 1       | 3   | 11   | 2        | 13      |
| NHS Northern Ireland     | 12  | 9       | 21        | 10.1     | 9.3     | 9.7  | 0   | 16        | 16        |          | 7.1     | 7.1 | 3   | 3      | 6     | 1     | 1       | 2   | 5    | 2        | 7       |
| Independent              | 75  | 42      | 117       | 9.5      | 8.7     | 9.1  | 13  | 20        | 33        | 6.9      | 6.0     | 6.6 | 30  | 8      | 38    | 22    | 4       | 26  | 26   | 5        | 31      |
| Total                    | 638 | 455     | 1093      | 9.6      | 9.3     | 9.5  | 105 | 397       | 502       | 5.5      | 6.2     | 6.0 | 138 | 80     | 218   | 38    | 48      | 86  | 311  | 61       | 372     |