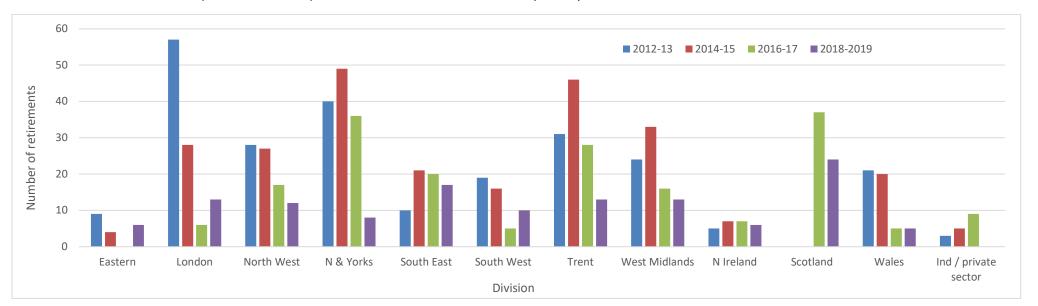

The number of consultant retirements over the two-year period covered by this census is 127, lower than the 187 reported in the last census in 2017. This does not appear to reflect any 'cliff edge' of retirements in relation to MHO status and the much anticipated increase in retirement numbers as a result of pension changes has not been evidenced thus far, though it should be noted that the census data time stamp is 31st March 2019. The percentage of retired doctors being re-employed on a part time basis is welcome and aligns with the need to retain senior doctors within the NHS. This is an area in which the College will continue to gather intelligence and we will work with Health Education England and other stakeholders to ensure that the supply of psychiatrists is sufficient to meet the demand for high quality services.