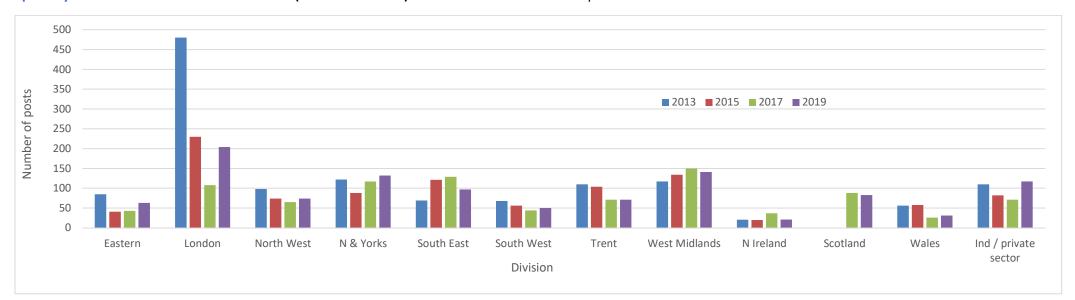

# Section Two: Specialty Doctor Posts

| <b>Specialty Doctors</b> |     | Substa  | antive Wh | nole Tim | e Posts |      |     | Subst     | antive Pa | art Time | e Posts |     |     |        | Locum | Posts |         |     | Vaca | nt or Ui | nfilled |
|--------------------------|-----|---------|-----------|----------|---------|------|-----|-----------|-----------|----------|---------|-----|-----|--------|-------|-------|---------|-----|------|----------|---------|
| Overall                  | Nun | nber of | Posts     | Nui      | mber of | PAs  | Num | nber of I | Posts     | Nur      | nber of | PAs | Num | ber of | Posts | Nui   | mber of | PAs | Num  | ber of I | Posts   |
| Division                 | М   |         |           |          | F       | Ave  | М   | F         | Total     | М        | F       | Ave | М   | F      | Total | М     | F       | Ave | FT   | PT       | Total   |
| NHS Eastern              | 30  | 33      | 63        | 10.0     | 10.0    | 10.0 | 2   | 12        | 14        | 5.5      | 5.5     | 5.6 | 13  | 1      | 14    |       | 1       | 1   | 15   |          | 15      |
| NHS London               | 110 | 94      | 204       | 9.0      | 9.2     | 9.1  | 17  | 65        | 82        | 3.5      | 5.7     | 5.0 | 13  | 11     | 24    | 3     | 4       | 7   | 56   | 16       | 72      |
| NHS North West           | 48  | 26      | 74        | 10.0     | 10.2    | 10.1 | 5   | 19        | 24        | 6.8      | 7.0     | 6.9 | 5   | 13     | 18    | 1     | 15      | 16  | 24   | 1        | 25      |
| NHS South East           | 64  | 42      | 106       | 10.0     | 10.0    | 10.0 | 17  | 52        | 69        | 5.3      | 6.3     | 6.1 | 18  | 7      | 25    | 2     | 4       | 6   | 31   | 10       | 41      |
| NHS South West           | 26  | 24      | 50        | 8.2      | 8.2     | 8.4  | 12  | 51        | 63        | 5.0      | 5.8     | 5.4 | 7   | 11     | 18    |       | 5       | 5   | 12   | 7        | 19      |
| NHS Trent                | 46  | 25      | 71        | 10.2     | 10.0    | 10.1 | 11  | 22        | 33        | 5.7      | 6.7     | 6.2 | 9   | 4      | 13    | 1     | 2       | 3   | 12   | 6        | 18      |
| NHS West Midlands        | 88  | 53      | 141       | 10.0     | 9.9     | 10.0 | 3   | 32        | 35        | 7.0      | 6.1     | 6.3 | 15  | 8      | 23    |       | 4       | 4   | 70   | 8        | 78      |
| NHS Northern & Yorkshire | 75  | 57      | 132       | 8.4      | 8.2     | 8.5  | 7   | 34        | 41        | 4.0      | 5.0     | 4.9 | 12  | 5      | 17    | 4     | 6       | 10  | 27   | 2        | 29      |
| Total (England)          | 487 | 354     | 841       |          |         |      | 74  | 287       | 361       |          |         |     | 92  | 60     | 152   |       |         |     | 247  | 50       | 297     |
| NHS Wales                | 18  | 13      | 31        | 10.6     | 10.0    | 10.3 | 2   | 7         | 9         | 4.5      | 7.1     | 5.9 | 4   | 4      | 8     | 2     | 1       | 3   | 22   | 2        | 24      |
| NHS Scotland             | 46  | 37      | 83        | 9.2      | 9.0     | 9.3  | 16  | 67        | 83        | 6.1      | 6.2     | 6.4 | 9   | 5      | 14    | 2     | 1       | 3   | 11   | 2        | 13      |
| NHS Northern Ireland     | 12  | 9       | 21        | 10.1     | 9.3     | 9.7  | 0   | 16        | 16        |          | 7.1     | 7.1 | 3   | 3      | 6     | 1     | 1       | 2   | 5    | 2        | 7       |
| Independent              | 75  | 42      | 117       | 9.5      | 8.7     | 9.1  | 13  | 20        | 33        | 6.9      | 6.0     | 6.6 | 30  | 8      | 38    | 22    | 4       | 26  | 26   | 5        | 31      |
| Total                    | 638 | 455     | 1093      | 9.6      | 9.3     | 9.5  | 105 | 397       | 502       | 5.5      | 6.2     | 6.0 | 138 | 80     | 218   | 38    | 48      | 86  | 311  | 61       | 372     |