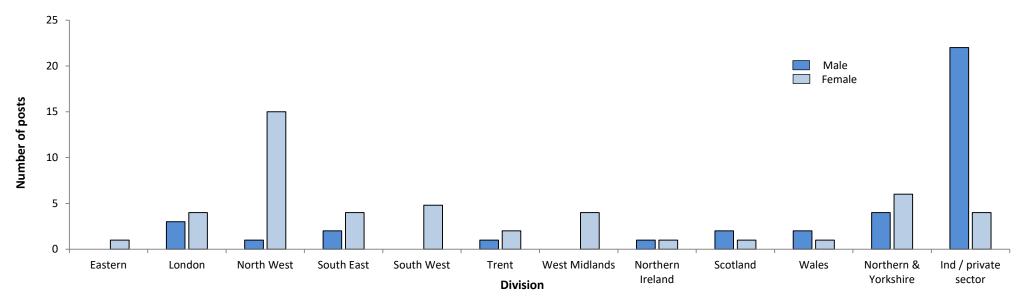

### **CONSULTANTS: Substantive full-time posts** number of posts

| CONSULTANTS              |      | Substa | ntive Wh | ole Tim | e Posts |      |           | Substa | antive Pa | rt Time | Posts |     |          |     | Locum | Posts    |     |       | Vaca      | int or Ur | ıfilled |
|--------------------------|------|--------|----------|---------|---------|------|-----------|--------|-----------|---------|-------|-----|----------|-----|-------|----------|-----|-------|-----------|-----------|---------|
| Overall                  | Nun  | Posts  | Nur      | mber of | PAs     | Nur  | nber of I | Posts  | Nur       | mber of | PAs   | ı   | Full Tim | е   | ı     | Part Tim | ne  | Nun   | nber of I | Posts     |         |
| Division                 | М    | F      | Total    | М       | F       | Ave  | М         | F      | Total     | М       | F     | Ave | М        | F   | Total | М        | F   | Total | FT        | PT        | Total   |
| NHS Eastern              | 143  | 87     | 230      | 10.1    | 9.9     | 10.0 | 23        | 34     | 57        | 5.5     | 6.7   | 5.9 | 21       | 3   | 24    | 4        | 3   | 7     | 29        | 1         | 30      |
| NHS London               | 461  | 385    | 846      | 9.9     | 9.4     | 9.7  | 200       | 288    | 488       | 5.7     | 6.3   | 6.1 | 47       | 43  | 90    | 22       | 31  | 53    | 87        | 48        | 135     |
| NHS North West           | 256  | 127    | 383      | 10.0    | 10.2    | 10.1 | 55        | 102    | 157       | 6.0     | 6.6   | 6.5 | 62       | 28  | 90    | 13       | 4   | 17    | 65        | 6         | 71      |
| NHS Northern & Yorkshire | 256  | 120    | 376      | 9.0     | 8.7     | 8.9  | 66        | 140    | 206       | 5.3     | 5.4   | 5.5 | 50       | 11  | 61    | 24       | 9   | 33    | 79        | 6         | 85      |
| NHS South East           | 255  | 131    | 386      | 10.0    | 10.0    | 10.0 | 94        | 177    | 271       | 5.9     | 6.4   | 6.2 | 54       | 19  | 73    | 22       | 26  | 48    | 50        | 41        | 91      |
| NHS South West           | 175  | 89     | 264      | 9.7     | 9.4     | 9.6  | 56        | 84     | 140       | 4.6     | 6.0   | 5.3 | 25       | 11  | 36    | 10       | 16  | 25    | 30        | 9         | 39      |
| NHS Trent                | 221  | 114    | 335      | 10.4    | 9.8     | 10.1 | 61        | 69     | 130       | 5.2     | 5.9   | 5.7 | 34       | 5   | 39    | 3        | 3   | 6     | 57        | 3         | 60      |
| NHS West Midlands        | 215  | 113    | 328      | 10.1    | 9.2     | 9.6  | 29        | 69     | 98        | 5.8     | 6.1   | 6.0 | 48       | 13  | 61    | 9        | 14  | 23    | 45        | 28        | 73      |
| Total (England)          | 1982 | 1166   | 3148     | -       | -       | -    | 584       | 963    | 1547      | -       | -     | -   | 341      | 133 | 474   | 107      | 106 | 212   | 442       | 142       | 584     |
| NHS Northern Ireland     | 60   | 55     | 115      | 10.3    | 10.2    | 10.2 | 22        | 37     | 59        | 5.7     | 6.8   | 6.4 | 13       | 11  | 24    | 4        | 10  | 14    | 9         | 2         | 11      |
| NHS Scotland             | 219  | 149    | 368      | 9.5     | 9.4     | 9.4  | 72        | 133    | 205       | 4.8     | 6.3   | 5.6 | 36       | 28  | 64    | 13       | 25  | 38    | 56        | 16        | 72      |
| NHS Wales                | 48   | 35     | 83       | 10.2    | 9.8     | 10.0 | 12        | 21     | 33        | 4.7     | 5.0   | 4.9 | 9        | 2   | 11    | 8        | 2   | 10    | 13        | 7         | 20      |
| Independent              | 157  | 64     | 221      | 10.1    | 9.5     | 9.8  | 170       | 109    | 279       | 5.8     | 5.7   | 5.8 | 31       | 17  | 48    | 9        | 10  | 19    | 14        | 7         | 21      |
| Total                    | 2466 | 1469   | 3935     | 9.9     | 9.6     | 9.8  | 860       | 1263   | 2123      | 5.4     | 6.1   | 5.8 | 430      | 191 | 621   | 141      | 153 | 294   | 533       | 174       | 708     |