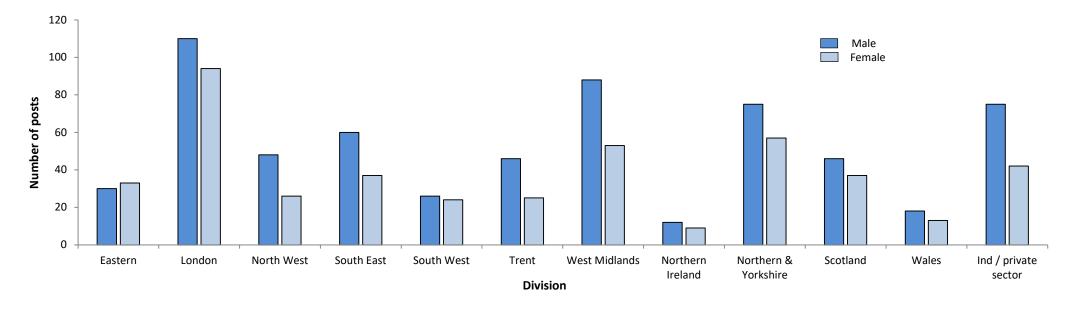

# Section Two: Specialty Doctor Posts

| <b>Specialty Doctors</b> |     | Substa  | antive Wh | nole Tim | e Posts |      |     | Subst     | antive Pa | art Time | e Posts |     |     |        | Locum | Posts |         |     | Vaca | nt or Ui | nfilled |
|--------------------------|-----|---------|-----------|----------|---------|------|-----|-----------|-----------|----------|---------|-----|-----|--------|-------|-------|---------|-----|------|----------|---------|
| Overall                  | Nun | nber of | Posts     | Nui      | mber of | PAs  | Num | nber of I | Posts     | Nur      | nber of | PAs | Num | ber of | Posts | Nui   | mber of | PAs | Num  | ber of I | Posts   |
| Division                 | М   |         |           |          | F       | Ave  | М   | F         | Total     | М        | F       | Ave | М   | F      | Total | М     | F       | Ave | FT   | PT       | Total   |
| NHS Eastern              | 30  | 33      | 63        | 10.0     | 10.0    | 10.0 | 2   | 12        | 14        | 5.5      | 5.5     | 5.6 | 13  | 1      | 14    |       | 1       | 1   | 15   |          | 15      |
| NHS London               | 110 | 94      | 204       | 9.0      | 9.2     | 9.1  | 17  | 65        | 82        | 3.5      | 5.7     | 5.0 | 13  | 11     | 24    | 3     | 4       | 7   | 56   | 16       | 72      |
| NHS North West           | 48  | 26      | 74        | 10.0     | 10.2    | 10.1 | 5   | 19        | 24        | 6.8      | 7.0     | 6.9 | 5   | 13     | 18    | 1     | 15      | 16  | 24   | 1        | 25      |
| NHS South East           | 64  | 42      | 106       | 10.0     | 10.0    | 10.0 | 17  | 52        | 69        | 5.3      | 6.3     | 6.1 | 18  | 7      | 25    | 2     | 4       | 6   | 31   | 10       | 41      |
| NHS South West           | 26  | 24      | 50        | 8.2      | 8.2     | 8.4  | 12  | 51        | 63        | 5.0      | 5.8     | 5.4 | 7   | 11     | 18    |       | 5       | 5   | 12   | 7        | 19      |
| NHS Trent                | 46  | 25      | 71        | 10.2     | 10.0    | 10.1 | 11  | 22        | 33        | 5.7      | 6.7     | 6.2 | 9   | 4      | 13    | 1     | 2       | 3   | 12   | 6        | 18      |
| NHS West Midlands        | 88  | 53      | 141       | 10.0     | 9.9     | 10.0 | 3   | 32        | 35        | 7.0      | 6.1     | 6.3 | 15  | 8      | 23    |       | 4       | 4   | 70   | 8        | 78      |
| NHS Northern & Yorkshire | 75  | 57      | 132       | 8.4      | 8.2     | 8.5  | 7   | 34        | 41        | 4.0      | 5.0     | 4.9 | 12  | 5      | 17    | 4     | 6       | 10  | 27   | 2        | 29      |
| Total (England)          | 487 | 354     | 841       |          |         |      | 74  | 287       | 361       |          |         |     | 92  | 60     | 152   |       |         |     | 247  | 50       | 297     |
| NHS Wales                | 18  | 13      | 31        | 10.6     | 10.0    | 10.3 | 2   | 7         | 9         | 4.5      | 7.1     | 5.9 | 4   | 4      | 8     | 2     | 1       | 3   | 22   | 2        | 24      |
| NHS Scotland             | 46  | 37      | 83        | 9.2      | 9.0     | 9.3  | 16  | 67        | 83        | 6.1      | 6.2     | 6.4 | 9   | 5      | 14    | 2     | 1       | 3   | 11   | 2        | 13      |
| NHS Northern Ireland     | 12  | 9       | 21        | 10.1     | 9.3     | 9.7  | 0   | 16        | 16        |          | 7.1     | 7.1 | 3   | 3      | 6     | 1     | 1       | 2   | 5    | 2        | 7       |
| Independent              | 75  | 42      | 117       | 9.5      | 8.7     | 9.1  | 13  | 20        | 33        | 6.9      | 6.0     | 6.6 | 30  | 8      | 38    | 22    | 4       | 26  | 26   | 5        | 31      |
| Total                    | 638 | 455     | 1093      | 9.6      | 9.3     | 9.5  | 105 | 397       | 502       | 5.5      | 6.2     | 6.0 | 138 | 80     | 218   | 38    | 48      | 86  | 311  | 61       | 372     |