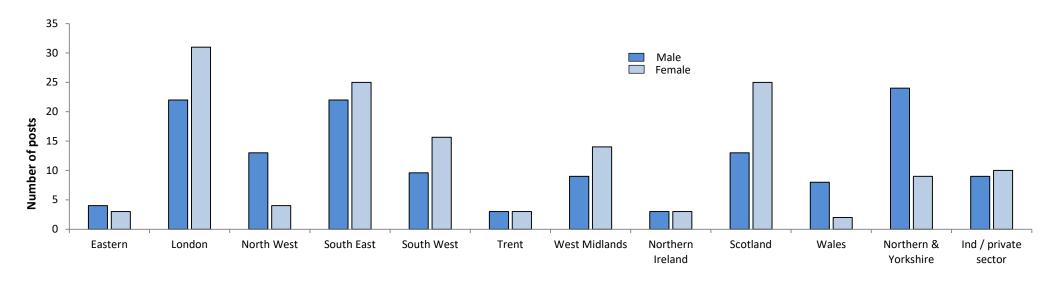

### **CONSULTANTS: Substantive full-time posts** number of posts

| CONSULTANTS              |      | Substa | ntive Wh | ole Tim | e Posts |      |           | Substa | antive Pa | rt Time | Posts |     |          |     | Locum | Posts    |     |       | Vaca      | int or Ur | ıfilled |
|--------------------------|------|--------|----------|---------|---------|------|-----------|--------|-----------|---------|-------|-----|----------|-----|-------|----------|-----|-------|-----------|-----------|---------|
| Overall                  | Nun  | Posts  | Nur      | mber of | PAs     | Nur  | nber of I | Posts  | Nur       | mber of | PAs   | ı   | Full Tim | е   | ı     | Part Tim | ne  | Nun   | nber of I | Posts     |         |
| Division                 | М    | F      | Total    | М       | F       | Ave  | М         | F      | Total     | М       | F     | Ave | М        | F   | Total | М        | F   | Total | FT        | PT        | Total   |
| NHS Eastern              | 143  | 87     | 230      | 10.1    | 9.9     | 10.0 | 23        | 34     | 57        | 5.5     | 6.7   | 5.9 | 21       | 3   | 24    | 4        | 3   | 7     | 29        | 1         | 30      |
| NHS London               | 461  | 385    | 846      | 9.9     | 9.4     | 9.7  | 200       | 288    | 488       | 5.7     | 6.3   | 6.1 | 47       | 43  | 90    | 22       | 31  | 53    | 87        | 48        | 135     |
| NHS North West           | 256  | 127    | 383      | 10.0    | 10.2    | 10.1 | 55        | 102    | 157       | 6.0     | 6.6   | 6.5 | 62       | 28  | 90    | 13       | 4   | 17    | 65        | 6         | 71      |
| NHS Northern & Yorkshire | 256  | 120    | 376      | 9.0     | 8.7     | 8.9  | 66        | 140    | 206       | 5.3     | 5.4   | 5.5 | 50       | 11  | 61    | 24       | 9   | 33    | 79        | 6         | 85      |
| NHS South East           | 255  | 131    | 386      | 10.0    | 10.0    | 10.0 | 94        | 177    | 271       | 5.9     | 6.4   | 6.2 | 54       | 19  | 73    | 22       | 26  | 48    | 50        | 41        | 91      |
| NHS South West           | 175  | 89     | 264      | 9.7     | 9.4     | 9.6  | 56        | 84     | 140       | 4.6     | 6.0   | 5.3 | 25       | 11  | 36    | 10       | 16  | 25    | 30        | 9         | 39      |
| NHS Trent                | 221  | 114    | 335      | 10.4    | 9.8     | 10.1 | 61        | 69     | 130       | 5.2     | 5.9   | 5.7 | 34       | 5   | 39    | 3        | 3   | 6     | 57        | 3         | 60      |
| NHS West Midlands        | 215  | 113    | 328      | 10.1    | 9.2     | 9.6  | 29        | 69     | 98        | 5.8     | 6.1   | 6.0 | 48       | 13  | 61    | 9        | 14  | 23    | 45        | 28        | 73      |
| Total (England)          | 1982 | 1166   | 3148     | -       | -       | -    | 584       | 963    | 1547      | -       | -     | -   | 341      | 133 | 474   | 107      | 106 | 212   | 442       | 142       | 584     |
| NHS Northern Ireland     | 60   | 55     | 115      | 10.3    | 10.2    | 10.2 | 22        | 37     | 59        | 5.7     | 6.8   | 6.4 | 13       | 11  | 24    | 4        | 10  | 14    | 9         | 2         | 11      |
| NHS Scotland             | 219  | 149    | 368      | 9.5     | 9.4     | 9.4  | 72        | 133    | 205       | 4.8     | 6.3   | 5.6 | 36       | 28  | 64    | 13       | 25  | 38    | 56        | 16        | 72      |
| NHS Wales                | 48   | 35     | 83       | 10.2    | 9.8     | 10.0 | 12        | 21     | 33        | 4.7     | 5.0   | 4.9 | 9        | 2   | 11    | 8        | 2   | 10    | 13        | 7         | 20      |
| Independent              | 157  | 64     | 221      | 10.1    | 9.5     | 9.8  | 170       | 109    | 279       | 5.8     | 5.7   | 5.8 | 31       | 17  | 48    | 9        | 10  | 19    | 14        | 7         | 21      |
| Total                    | 2466 | 1469   | 3935     | 9.9     | 9.6     | 9.8  | 860       | 1263   | 2123      | 5.4     | 6.1   | 5.8 | 430      | 191 | 621   | 141      | 153 | 294   | 533       | 174       | 708     |