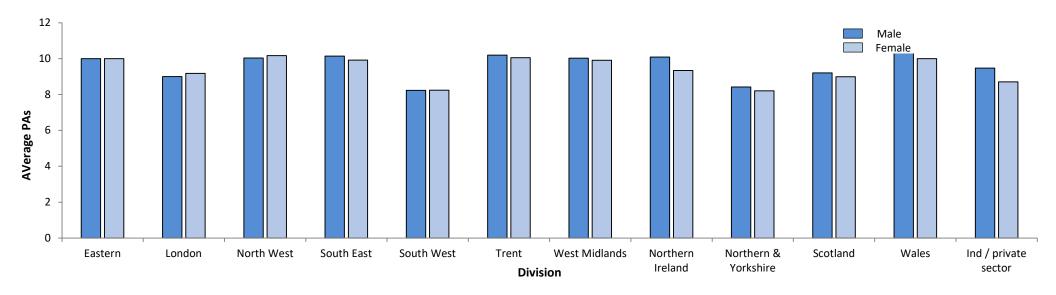

# Section Two: Specialty Doctor Posts

| <b>Specialty Doctors</b> |     | Substa  | antive Wh | nole Tim | e Posts |      |     | Subst     | antive Pa | art Time | e Posts |     |     |        | Locum | Posts |         |     | Vaca | nt or Ui | nfilled |
|--------------------------|-----|---------|-----------|----------|---------|------|-----|-----------|-----------|----------|---------|-----|-----|--------|-------|-------|---------|-----|------|----------|---------|
| Overall                  | Nun | nber of | Posts     | Nui      | mber of | PAs  | Num | nber of I | Posts     | Nur      | nber of | PAs | Num | ber of | Posts | Nui   | mber of | PAs | Num  | ber of I | Posts   |
| Division                 | М   |         |           |          | F       | Ave  | М   | F         | Total     | М        | F       | Ave | М   | F      | Total | М     | F       | Ave | FT   | PT       | Total   |
| NHS Eastern              | 30  | 33      | 63        | 10.0     | 10.0    | 10.0 | 2   | 12        | 14        | 5.5      | 5.5     | 5.6 | 13  | 1      | 14    |       | 1       | 1   | 15   |          | 15      |
| NHS London               | 110 | 94      | 204       | 9.0      | 9.2     | 9.1  | 17  | 65        | 82        | 3.5      | 5.7     | 5.0 | 13  | 11     | 24    | 3     | 4       | 7   | 56   | 16       | 72      |
| NHS North West           | 48  | 26      | 74        | 10.0     | 10.2    | 10.1 | 5   | 19        | 24        | 6.8      | 7.0     | 6.9 | 5   | 13     | 18    | 1     | 15      | 16  | 24   | 1        | 25      |
| NHS South East           | 64  | 42      | 106       | 10.0     | 10.0    | 10.0 | 17  | 52        | 69        | 5.3      | 6.3     | 6.1 | 18  | 7      | 25    | 2     | 4       | 6   | 31   | 10       | 41      |
| NHS South West           | 26  | 24      | 50        | 8.2      | 8.2     | 8.4  | 12  | 51        | 63        | 5.0      | 5.8     | 5.4 | 7   | 11     | 18    |       | 5       | 5   | 12   | 7        | 19      |
| NHS Trent                | 46  | 25      | 71        | 10.2     | 10.0    | 10.1 | 11  | 22        | 33        | 5.7      | 6.7     | 6.2 | 9   | 4      | 13    | 1     | 2       | 3   | 12   | 6        | 18      |
| NHS West Midlands        | 88  | 53      | 141       | 10.0     | 9.9     | 10.0 | 3   | 32        | 35        | 7.0      | 6.1     | 6.3 | 15  | 8      | 23    |       | 4       | 4   | 70   | 8        | 78      |
| NHS Northern & Yorkshire | 75  | 57      | 132       | 8.4      | 8.2     | 8.5  | 7   | 34        | 41        | 4.0      | 5.0     | 4.9 | 12  | 5      | 17    | 4     | 6       | 10  | 27   | 2        | 29      |
| Total (England)          | 487 | 354     | 841       |          |         |      | 74  | 287       | 361       |          |         |     | 92  | 60     | 152   |       |         |     | 247  | 50       | 297     |
| NHS Wales                | 18  | 13      | 31        | 10.6     | 10.0    | 10.3 | 2   | 7         | 9         | 4.5      | 7.1     | 5.9 | 4   | 4      | 8     | 2     | 1       | 3   | 22   | 2        | 24      |
| NHS Scotland             | 46  | 37      | 83        | 9.2      | 9.0     | 9.3  | 16  | 67        | 83        | 6.1      | 6.2     | 6.4 | 9   | 5      | 14    | 2     | 1       | 3   | 11   | 2        | 13      |
| NHS Northern Ireland     | 12  | 9       | 21        | 10.1     | 9.3     | 9.7  | 0   | 16        | 16        |          | 7.1     | 7.1 | 3   | 3      | 6     | 1     | 1       | 2   | 5    | 2        | 7       |
| Independent              | 75  | 42      | 117       | 9.5      | 8.7     | 9.1  | 13  | 20        | 33        | 6.9      | 6.0     | 6.6 | 30  | 8      | 38    | 22    | 4       | 26  | 26   | 5        | 31      |
| Total                    | 638 | 455     | 1093      | 9.6      | 9.3     | 9.5  | 105 | 397       | 502       | 5.5      | 6.2     | 6.0 | 138 | 80     | 218   | 38    | 48      | 86  | 311  | 61       | 372     |