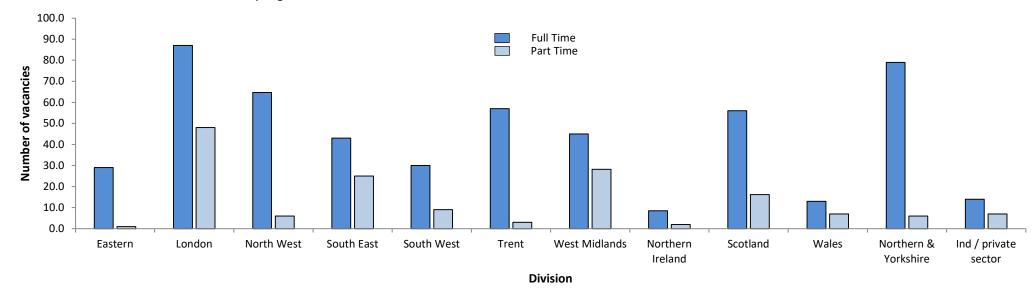

# Section Two: Specialty Doctor Posts

| <b>Specialty Doctors</b> |     | Substa  | antive Wh | nole Tim | e Posts |      |     | Subst     | antive Pa | art Time | e Posts |     |     |        | Locum | Posts |         |     | Vaca | nt or Ui | nfilled |
|--------------------------|-----|---------|-----------|----------|---------|------|-----|-----------|-----------|----------|---------|-----|-----|--------|-------|-------|---------|-----|------|----------|---------|
| Overall                  | Nun | nber of | Posts     | Nui      | mber of | PAs  | Num | nber of I | Posts     | Nur      | nber of | PAs | Num | ber of | Posts | Nui   | mber of | PAs | Num  | ber of I | Posts   |
| Division                 | М   |         |           |          | F       | Ave  | М   | F         | Total     | М        | F       | Ave | М   | F      | Total | М     | F       | Ave | FT   | PT       | Total   |
| NHS Eastern              | 30  | 33      | 63        | 10.0     | 10.0    | 10.0 | 2   | 12        | 14        | 5.5      | 5.5     | 5.6 | 13  | 1      | 14    |       | 1       | 1   | 15   |          | 15      |
| NHS London               | 110 | 94      | 204       | 9.0      | 9.2     | 9.1  | 17  | 65        | 82        | 3.5      | 5.7     | 5.0 | 13  | 11     | 24    | 3     | 4       | 7   | 56   | 16       | 72      |
| NHS North West           | 48  | 26      | 74        | 10.0     | 10.2    | 10.1 | 5   | 19        | 24        | 6.8      | 7.0     | 6.9 | 5   | 13     | 18    | 1     | 15      | 16  | 24   | 1        | 25      |
| NHS South East           | 64  | 42      | 106       | 10.0     | 10.0    | 10.0 | 17  | 52        | 69        | 5.3      | 6.3     | 6.1 | 18  | 7      | 25    | 2     | 4       | 6   | 31   | 10       | 41      |
| NHS South West           | 26  | 24      | 50        | 8.2      | 8.2     | 8.4  | 12  | 51        | 63        | 5.0      | 5.8     | 5.4 | 7   | 11     | 18    |       | 5       | 5   | 12   | 7        | 19      |
| NHS Trent                | 46  | 25      | 71        | 10.2     | 10.0    | 10.1 | 11  | 22        | 33        | 5.7      | 6.7     | 6.2 | 9   | 4      | 13    | 1     | 2       | 3   | 12   | 6        | 18      |
| NHS West Midlands        | 88  | 53      | 141       | 10.0     | 9.9     | 10.0 | 3   | 32        | 35        | 7.0      | 6.1     | 6.3 | 15  | 8      | 23    |       | 4       | 4   | 70   | 8        | 78      |
| NHS Northern & Yorkshire | 75  | 57      | 132       | 8.4      | 8.2     | 8.5  | 7   | 34        | 41        | 4.0      | 5.0     | 4.9 | 12  | 5      | 17    | 4     | 6       | 10  | 27   | 2        | 29      |
| Total (England)          | 487 | 354     | 841       |          |         |      | 74  | 287       | 361       |          |         |     | 92  | 60     | 152   |       |         |     | 247  | 50       | 297     |
| NHS Wales                | 18  | 13      | 31        | 10.6     | 10.0    | 10.3 | 2   | 7         | 9         | 4.5      | 7.1     | 5.9 | 4   | 4      | 8     | 2     | 1       | 3   | 22   | 2        | 24      |
| NHS Scotland             | 46  | 37      | 83        | 9.2      | 9.0     | 9.3  | 16  | 67        | 83        | 6.1      | 6.2     | 6.4 | 9   | 5      | 14    | 2     | 1       | 3   | 11   | 2        | 13      |
| NHS Northern Ireland     | 12  | 9       | 21        | 10.1     | 9.3     | 9.7  | 0   | 16        | 16        |          | 7.1     | 7.1 | 3   | 3      | 6     | 1     | 1       | 2   | 5    | 2        | 7       |
| Independent              | 75  | 42      | 117       | 9.5      | 8.7     | 9.1  | 13  | 20        | 33        | 6.9      | 6.0     | 6.6 | 30  | 8      | 38    | 22    | 4       | 26  | 26   | 5        | 31      |
| Total                    | 638 | 455     | 1093      | 9.6      | 9.3     | 9.5  | 105 | 397       | 502       | 5.5      | 6.2     | 6.0 | 138 | 80     | 218   | 38    | 48      | 86  | 311  | 61       | 372     |