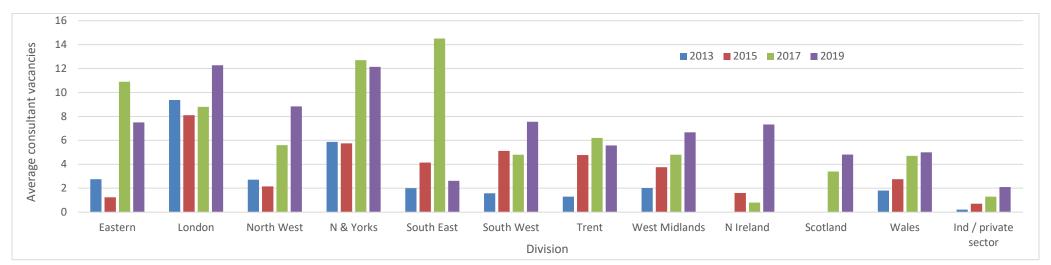

There was another significant increase in the reported number of vacant and unfilled consultant posts across the UK to the current level of 708. The overall reported vacancy rate at consultant level is 9.3%, up from 9% in 2017, 7% in 2015 and 5% in 2013. This picture looks significantly worse considering that 285 posts are currently filled by locum consultant psychiatrists.

The number of vacant consultant posts across England more than tripled from 220 in 2013 to 708 in 2019, which has resulted in 10% of all consultant psychiatrist roles being unfilled. There are striking levels of consultant vacancies in the rest of the UK also, ranging from 7.8% in Northern Ireland and 9.6% in Scotland and 12.7% in Wales (noting that 3 of 6 Health Boards provided information to the census). This increase in vacant consultant posts is indicative of the ongoing recruitment challenges in mental health and is likely to put a strain on staff currently in post. It is noteworthy that employers continue to report job plans of above 10PAs as very much the exception. The impact of shortages on consultant wellbeing, burn-out, as well as recruitment and retention will need to be monitored closely and addressed.