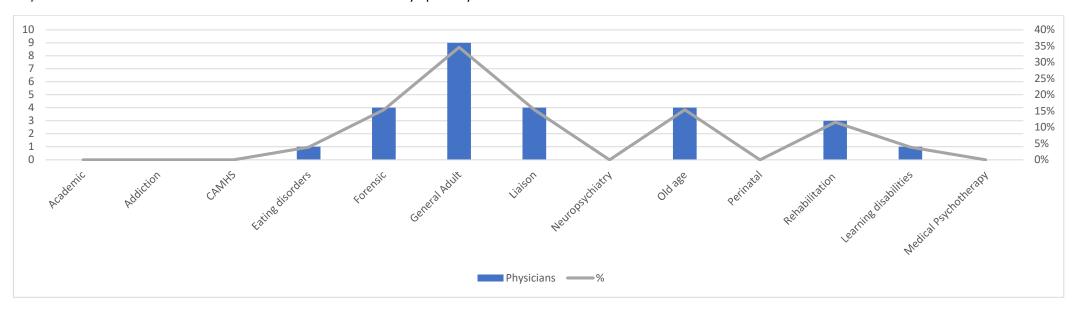

### **Section 5: Physician Associates in Mental Health**

- Number of posts by RCPsych Division and Full or Part-time
- Total Workforce percentage by Division
- Total number in Division by Gender
- Total number in Division by Specialty