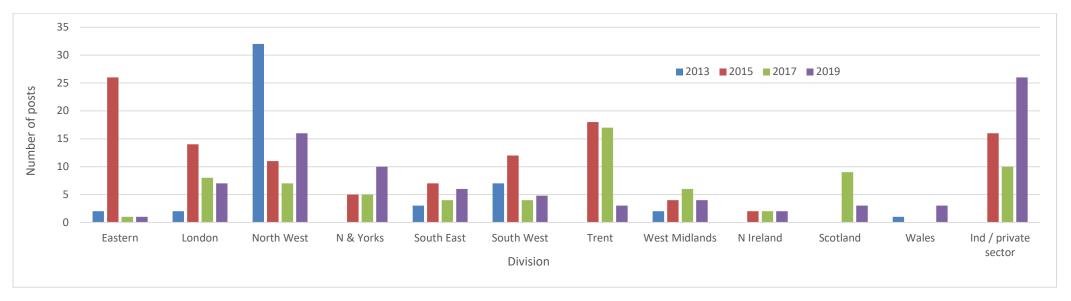

### **CONSULTANTS: Substantive full-time posts** number of posts

| CONSULTANTS              |      | Substa | ntive Wh | ole Tim | e Posts |      |           | Substa | antive Pa | rt Time | Posts |     |          |     | Locum | Posts    |     |       | Vaca      | int or Ur | ıfilled |
|--------------------------|------|--------|----------|---------|---------|------|-----------|--------|-----------|---------|-------|-----|----------|-----|-------|----------|-----|-------|-----------|-----------|---------|
| Overall                  | Nun  | Posts  | Nur      | mber of | PAs     | Nur  | nber of I | Posts  | Nur       | mber of | PAs   | ı   | Full Tim | е   | ı     | Part Tim | ne  | Nun   | nber of I | Posts     |         |
| Division                 | М    | F      | Total    | М       | F       | Ave  | М         | F      | Total     | М       | F     | Ave | М        | F   | Total | М        | F   | Total | FT        | PT        | Total   |
| NHS Eastern              | 143  | 87     | 230      | 10.1    | 9.9     | 10.0 | 23        | 34     | 57        | 5.5     | 6.7   | 5.9 | 21       | 3   | 24    | 4        | 3   | 7     | 29        | 1         | 30      |
| NHS London               | 461  | 385    | 846      | 9.9     | 9.4     | 9.7  | 200       | 288    | 488       | 5.7     | 6.3   | 6.1 | 47       | 43  | 90    | 22       | 31  | 53    | 87        | 48        | 135     |
| NHS North West           | 256  | 127    | 383      | 10.0    | 10.2    | 10.1 | 55        | 102    | 157       | 6.0     | 6.6   | 6.5 | 62       | 28  | 90    | 13       | 4   | 17    | 65        | 6         | 71      |
| NHS Northern & Yorkshire | 256  | 120    | 376      | 9.0     | 8.7     | 8.9  | 66        | 140    | 206       | 5.3     | 5.4   | 5.5 | 50       | 11  | 61    | 24       | 9   | 33    | 79        | 6         | 85      |
| NHS South East           | 255  | 131    | 386      | 10.0    | 10.0    | 10.0 | 94        | 177    | 271       | 5.9     | 6.4   | 6.2 | 54       | 19  | 73    | 22       | 26  | 48    | 50        | 41        | 91      |
| NHS South West           | 175  | 89     | 264      | 9.7     | 9.4     | 9.6  | 56        | 84     | 140       | 4.6     | 6.0   | 5.3 | 25       | 11  | 36    | 10       | 16  | 25    | 30        | 9         | 39      |
| NHS Trent                | 221  | 114    | 335      | 10.4    | 9.8     | 10.1 | 61        | 69     | 130       | 5.2     | 5.9   | 5.7 | 34       | 5   | 39    | 3        | 3   | 6     | 57        | 3         | 60      |
| NHS West Midlands        | 215  | 113    | 328      | 10.1    | 9.2     | 9.6  | 29        | 69     | 98        | 5.8     | 6.1   | 6.0 | 48       | 13  | 61    | 9        | 14  | 23    | 45        | 28        | 73      |
| Total (England)          | 1982 | 1166   | 3148     | -       | -       | -    | 584       | 963    | 1547      | -       | -     | -   | 341      | 133 | 474   | 107      | 106 | 212   | 442       | 142       | 584     |
| NHS Northern Ireland     | 60   | 55     | 115      | 10.3    | 10.2    | 10.2 | 22        | 37     | 59        | 5.7     | 6.8   | 6.4 | 13       | 11  | 24    | 4        | 10  | 14    | 9         | 2         | 11      |
| NHS Scotland             | 219  | 149    | 368      | 9.5     | 9.4     | 9.4  | 72        | 133    | 205       | 4.8     | 6.3   | 5.6 | 36       | 28  | 64    | 13       | 25  | 38    | 56        | 16        | 72      |
| NHS Wales                | 48   | 35     | 83       | 10.2    | 9.8     | 10.0 | 12        | 21     | 33        | 4.7     | 5.0   | 4.9 | 9        | 2   | 11    | 8        | 2   | 10    | 13        | 7         | 20      |
| Independent              | 157  | 64     | 221      | 10.1    | 9.5     | 9.8  | 170       | 109    | 279       | 5.8     | 5.7   | 5.8 | 31       | 17  | 48    | 9        | 10  | 19    | 14        | 7         | 21      |
| Total                    | 2466 | 1469   | 3935     | 9.9     | 9.6     | 9.8  | 860       | 1263   | 2123      | 5.4     | 6.1   | 5.8 | 430      | 191 | 621   | 141      | 153 | 294   | 533       | 174       | 708     |