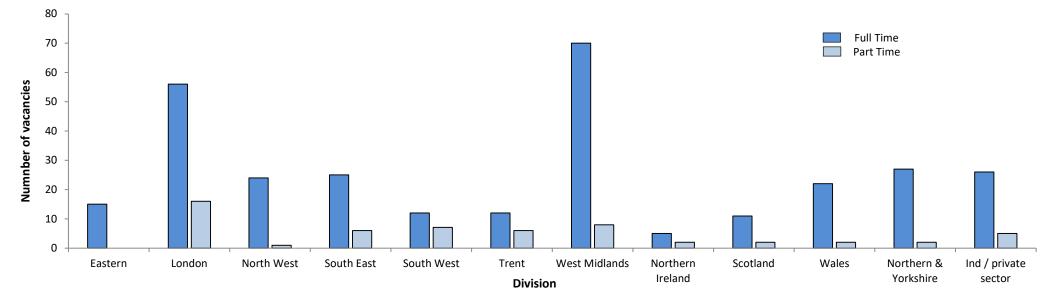

# Section Two: Specialty Doctor Posts

| <b>Specialty Doctors</b> |     | Substa  | antive Wh | nole Tim | e Posts |      |     | Subst     | antive Pa | art Time | e Posts |     |     |        | Locum | Posts |         |     | Vaca | nt or Ui | nfilled |
|--------------------------|-----|---------|-----------|----------|---------|------|-----|-----------|-----------|----------|---------|-----|-----|--------|-------|-------|---------|-----|------|----------|---------|
| Overall                  | Nun | nber of | Posts     | Nui      | mber of | PAs  | Num | nber of I | Posts     | Nur      | nber of | PAs | Num | ber of | Posts | Nui   | mber of | PAs | Num  | ber of I | Posts   |
| Division                 | М   |         |           |          | F       | Ave  | М   | F         | Total     | М        | F       | Ave | М   | F      | Total | М     | F       | Ave | FT   | PT       | Total   |
| NHS Eastern              | 30  | 33      | 63        | 10.0     | 10.0    | 10.0 | 2   | 12        | 14        | 5.5      | 5.5     | 5.6 | 13  | 1      | 14    |       | 1       | 1   | 15   |          | 15      |
| NHS London               | 110 | 94      | 204       | 9.0      | 9.2     | 9.1  | 17  | 65        | 82        | 3.5      | 5.7     | 5.0 | 13  | 11     | 24    | 3     | 4       | 7   | 56   | 16       | 72      |
| NHS North West           | 48  | 26      | 74        | 10.0     | 10.2    | 10.1 | 5   | 19        | 24        | 6.8      | 7.0     | 6.9 | 5   | 13     | 18    | 1     | 15      | 16  | 24   | 1        | 25      |
| NHS South East           | 64  | 42      | 106       | 10.0     | 10.0    | 10.0 | 17  | 52        | 69        | 5.3      | 6.3     | 6.1 | 18  | 7      | 25    | 2     | 4       | 6   | 31   | 10       | 41      |
| NHS South West           | 26  | 24      | 50        | 8.2      | 8.2     | 8.4  | 12  | 51        | 63        | 5.0      | 5.8     | 5.4 | 7   | 11     | 18    |       | 5       | 5   | 12   | 7        | 19      |
| NHS Trent                | 46  | 25      | 71        | 10.2     | 10.0    | 10.1 | 11  | 22        | 33        | 5.7      | 6.7     | 6.2 | 9   | 4      | 13    | 1     | 2       | 3   | 12   | 6        | 18      |
| NHS West Midlands        | 88  | 53      | 141       | 10.0     | 9.9     | 10.0 | 3   | 32        | 35        | 7.0      | 6.1     | 6.3 | 15  | 8      | 23    |       | 4       | 4   | 70   | 8        | 78      |
| NHS Northern & Yorkshire | 75  | 57      | 132       | 8.4      | 8.2     | 8.5  | 7   | 34        | 41        | 4.0      | 5.0     | 4.9 | 12  | 5      | 17    | 4     | 6       | 10  | 27   | 2        | 29      |
| Total (England)          | 487 | 354     | 841       |          |         |      | 74  | 287       | 361       |          |         |     | 92  | 60     | 152   |       |         |     | 247  | 50       | 297     |
| NHS Wales                | 18  | 13      | 31        | 10.6     | 10.0    | 10.3 | 2   | 7         | 9         | 4.5      | 7.1     | 5.9 | 4   | 4      | 8     | 2     | 1       | 3   | 22   | 2        | 24      |
| NHS Scotland             | 46  | 37      | 83        | 9.2      | 9.0     | 9.3  | 16  | 67        | 83        | 6.1      | 6.2     | 6.4 | 9   | 5      | 14    | 2     | 1       | 3   | 11   | 2        | 13      |
| NHS Northern Ireland     | 12  | 9       | 21        | 10.1     | 9.3     | 9.7  | 0   | 16        | 16        |          | 7.1     | 7.1 | 3   | 3      | 6     | 1     | 1       | 2   | 5    | 2        | 7       |
| Independent              | 75  | 42      | 117       | 9.5      | 8.7     | 9.1  | 13  | 20        | 33        | 6.9      | 6.0     | 6.6 | 30  | 8      | 38    | 22    | 4       | 26  | 26   | 5        | 31      |
| Total                    | 638 | 455     | 1093      | 9.6      | 9.3     | 9.5  | 105 | 397       | 502       | 5.5      | 6.2     | 6.0 | 138 | 80     | 218   | 38    | 48      | 86  | 311  | 61       | 372     |