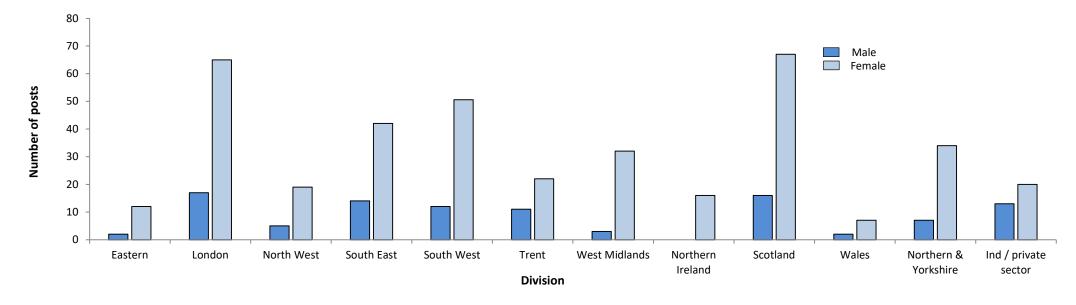

# Section Two: Specialty Doctor Posts

| <b>Specialty Doctors</b> |     | Substa  | antive Wh | nole Tim | e Posts |      |     | Subst     | antive Pa | art Time | e Posts |     |     |        | Locum | Posts |         |     | Vaca | nt or Ui | nfilled |
|--------------------------|-----|---------|-----------|----------|---------|------|-----|-----------|-----------|----------|---------|-----|-----|--------|-------|-------|---------|-----|------|----------|---------|
| Overall                  | Nun | nber of | Posts     | Nui      | mber of | PAs  | Num | nber of I | Posts     | Nur      | nber of | PAs | Num | ber of | Posts | Nui   | mber of | PAs | Num  | ber of I | Posts   |
| Division                 | М   |         |           |          | F       | Ave  | М   | F         | Total     | М        | F       | Ave | М   | F      | Total | М     | F       | Ave | FT   | PT       | Total   |
| NHS Eastern              | 30  | 33      | 63        | 10.0     | 10.0    | 10.0 | 2   | 12        | 14        | 5.5      | 5.5     | 5.6 | 13  | 1      | 14    |       | 1       | 1   | 15   |          | 15      |
| NHS London               | 110 | 94      | 204       | 9.0      | 9.2     | 9.1  | 17  | 65        | 82        | 3.5      | 5.7     | 5.0 | 13  | 11     | 24    | 3     | 4       | 7   | 56   | 16       | 72      |
| NHS North West           | 48  | 26      | 74        | 10.0     | 10.2    | 10.1 | 5   | 19        | 24        | 6.8      | 7.0     | 6.9 | 5   | 13     | 18    | 1     | 15      | 16  | 24   | 1        | 25      |
| NHS South East           | 64  | 42      | 106       | 10.0     | 10.0    | 10.0 | 17  | 52        | 69        | 5.3      | 6.3     | 6.1 | 18  | 7      | 25    | 2     | 4       | 6   | 31   | 10       | 41      |
| NHS South West           | 26  | 24      | 50        | 8.2      | 8.2     | 8.4  | 12  | 51        | 63        | 5.0      | 5.8     | 5.4 | 7   | 11     | 18    |       | 5       | 5   | 12   | 7        | 19      |
| NHS Trent                | 46  | 25      | 71        | 10.2     | 10.0    | 10.1 | 11  | 22        | 33        | 5.7      | 6.7     | 6.2 | 9   | 4      | 13    | 1     | 2       | 3   | 12   | 6        | 18      |
| NHS West Midlands        | 88  | 53      | 141       | 10.0     | 9.9     | 10.0 | 3   | 32        | 35        | 7.0      | 6.1     | 6.3 | 15  | 8      | 23    |       | 4       | 4   | 70   | 8        | 78      |
| NHS Northern & Yorkshire | 75  | 57      | 132       | 8.4      | 8.2     | 8.5  | 7   | 34        | 41        | 4.0      | 5.0     | 4.9 | 12  | 5      | 17    | 4     | 6       | 10  | 27   | 2        | 29      |
| Total (England)          | 487 | 354     | 841       |          |         |      | 74  | 287       | 361       |          |         |     | 92  | 60     | 152   |       |         |     | 247  | 50       | 297     |
| NHS Wales                | 18  | 13      | 31        | 10.6     | 10.0    | 10.3 | 2   | 7         | 9         | 4.5      | 7.1     | 5.9 | 4   | 4      | 8     | 2     | 1       | 3   | 22   | 2        | 24      |
| NHS Scotland             | 46  | 37      | 83        | 9.2      | 9.0     | 9.3  | 16  | 67        | 83        | 6.1      | 6.2     | 6.4 | 9   | 5      | 14    | 2     | 1       | 3   | 11   | 2        | 13      |
| NHS Northern Ireland     | 12  | 9       | 21        | 10.1     | 9.3     | 9.7  | 0   | 16        | 16        |          | 7.1     | 7.1 | 3   | 3      | 6     | 1     | 1       | 2   | 5    | 2        | 7       |
| Independent              | 75  | 42      | 117       | 9.5      | 8.7     | 9.1  | 13  | 20        | 33        | 6.9      | 6.0     | 6.6 | 30  | 8      | 38    | 22    | 4       | 26  | 26   | 5        | 31      |
| Total                    | 638 | 455     | 1093      | 9.6      | 9.3     | 9.5  | 105 | 397       | 502       | 5.5      | 6.2     | 6.0 | 138 | 80     | 218   | 38    | 48      | 86  | 311  | 61       | 372     |