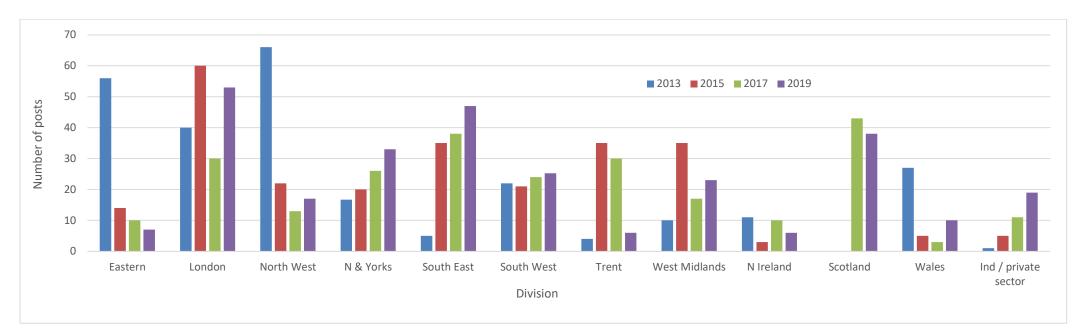

# Section One: Consultants Posts

### **CONSULTANTS: Substantive full-time posts** number of posts

| CONSULTANTS              |      | Substa | ntive Wh | ole Tim | e Posts |      |           | Substa | antive Pa | rt Time | Posts |     |          |     | Locum | Posts    |     |       | Vaca      | int or Ur | ıfilled |
|--------------------------|------|--------|----------|---------|---------|------|-----------|--------|-----------|---------|-------|-----|----------|-----|-------|----------|-----|-------|-----------|-----------|---------|
| Overall                  | Nun  | Posts  | Nur      | mber of | PAs     | Nur  | nber of I | Posts  | Nur       | mber of | PAs   | ı   | Full Tim | е   | ı     | Part Tim | ne  | Nun   | nber of I | Posts     |         |
| Division                 | М    | F      | Total    | М       | F       | Ave  | М         | F      | Total     | М       | F     | Ave | М        | F   | Total | М        | F   | Total | FT        | PT        | Total   |
| NHS Eastern              | 143  | 87     | 230      | 10.1    | 9.9     | 10.0 | 23        | 34     | 57        | 5.5     | 6.7   | 5.9 | 21       | 3   | 24    | 4        | 3   | 7     | 29        | 1         | 30      |
| NHS London               | 461  | 385    | 846      | 9.9     | 9.4     | 9.7  | 200       | 288    | 488       | 5.7     | 6.3   | 6.1 | 47       | 43  | 90    | 22       | 31  | 53    | 87        | 48        | 135     |
| NHS North West           | 256  | 127    | 383      | 10.0    | 10.2    | 10.1 | 55        | 102    | 157       | 6.0     | 6.6   | 6.5 | 62       | 28  | 90    | 13       | 4   | 17    | 65        | 6         | 71      |
| NHS Northern & Yorkshire | 256  | 120    | 376      | 9.0     | 8.7     | 8.9  | 66        | 140    | 206       | 5.3     | 5.4   | 5.5 | 50       | 11  | 61    | 24       | 9   | 33    | 79        | 6         | 85      |
| NHS South East           | 255  | 131    | 386      | 10.0    | 10.0    | 10.0 | 94        | 177    | 271       | 5.9     | 6.4   | 6.2 | 54       | 19  | 73    | 22       | 26  | 48    | 50        | 41        | 91      |
| NHS South West           | 175  | 89     | 264      | 9.7     | 9.4     | 9.6  | 56        | 84     | 140       | 4.6     | 6.0   | 5.3 | 25       | 11  | 36    | 10       | 16  | 25    | 30        | 9         | 39      |
| NHS Trent                | 221  | 114    | 335      | 10.4    | 9.8     | 10.1 | 61        | 69     | 130       | 5.2     | 5.9   | 5.7 | 34       | 5   | 39    | 3        | 3   | 6     | 57        | 3         | 60      |
| NHS West Midlands        | 215  | 113    | 328      | 10.1    | 9.2     | 9.6  | 29        | 69     | 98        | 5.8     | 6.1   | 6.0 | 48       | 13  | 61    | 9        | 14  | 23    | 45        | 28        | 73      |
| Total (England)          | 1982 | 1166   | 3148     | -       | -       | -    | 584       | 963    | 1547      | -       | -     | -   | 341      | 133 | 474   | 107      | 106 | 212   | 442       | 142       | 584     |
| NHS Northern Ireland     | 60   | 55     | 115      | 10.3    | 10.2    | 10.2 | 22        | 37     | 59        | 5.7     | 6.8   | 6.4 | 13       | 11  | 24    | 4        | 10  | 14    | 9         | 2         | 11      |
| NHS Scotland             | 219  | 149    | 368      | 9.5     | 9.4     | 9.4  | 72        | 133    | 205       | 4.8     | 6.3   | 5.6 | 36       | 28  | 64    | 13       | 25  | 38    | 56        | 16        | 72      |
| NHS Wales                | 48   | 35     | 83       | 10.2    | 9.8     | 10.0 | 12        | 21     | 33        | 4.7     | 5.0   | 4.9 | 9        | 2   | 11    | 8        | 2   | 10    | 13        | 7         | 20      |
| Independent              | 157  | 64     | 221      | 10.1    | 9.5     | 9.8  | 170       | 109    | 279       | 5.8     | 5.7   | 5.8 | 31       | 17  | 48    | 9        | 10  | 19    | 14        | 7         | 21      |
| Total                    | 2466 | 1469   | 3935     | 9.9     | 9.6     | 9.8  | 860       | 1263   | 2123      | 5.4     | 6.1   | 5.8 | 430      | 191 | 621   | 141      | 153 | 294   | 533       | 174       | 708     |