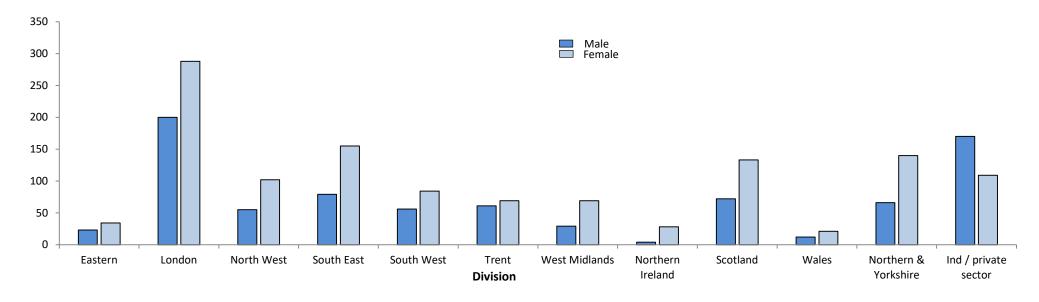

# Section Two: Specialty Doctor Posts

| <b>Specialty Doctors</b> |     | Substa  | antive Wh | nole Tim | e Posts |      |     | Subst     | antive Pa | art Time | e Posts |     |     |        | Locum | Posts |         |     | Vaca | nt or Ui | nfilled |
|--------------------------|-----|---------|-----------|----------|---------|------|-----|-----------|-----------|----------|---------|-----|-----|--------|-------|-------|---------|-----|------|----------|---------|
| Overall                  | Nun | nber of | Posts     | Nui      | mber of | PAs  | Num | nber of I | Posts     | Nur      | nber of | PAs | Num | ber of | Posts | Nui   | mber of | PAs | Num  | ber of I | Posts   |
| Division                 | М   |         |           |          | F       | Ave  | М   | F         | Total     | М        | F       | Ave | М   | F      | Total | М     | F       | Ave | FT   | PT       | Total   |
| NHS Eastern              | 30  | 33      | 63        | 10.0     | 10.0    | 10.0 | 2   | 12        | 14        | 5.5      | 5.5     | 5.6 | 13  | 1      | 14    |       | 1       | 1   | 15   |          | 15      |
| NHS London               | 110 | 94      | 204       | 9.0      | 9.2     | 9.1  | 17  | 65        | 82        | 3.5      | 5.7     | 5.0 | 13  | 11     | 24    | 3     | 4       | 7   | 56   | 16       | 72      |
| NHS North West           | 48  | 26      | 74        | 10.0     | 10.2    | 10.1 | 5   | 19        | 24        | 6.8      | 7.0     | 6.9 | 5   | 13     | 18    | 1     | 15      | 16  | 24   | 1        | 25      |
| NHS South East           | 64  | 42      | 106       | 10.0     | 10.0    | 10.0 | 17  | 52        | 69        | 5.3      | 6.3     | 6.1 | 18  | 7      | 25    | 2     | 4       | 6   | 31   | 10       | 41      |
| NHS South West           | 26  | 24      | 50        | 8.2      | 8.2     | 8.4  | 12  | 51        | 63        | 5.0      | 5.8     | 5.4 | 7   | 11     | 18    |       | 5       | 5   | 12   | 7        | 19      |
| NHS Trent                | 46  | 25      | 71        | 10.2     | 10.0    | 10.1 | 11  | 22        | 33        | 5.7      | 6.7     | 6.2 | 9   | 4      | 13    | 1     | 2       | 3   | 12   | 6        | 18      |
| NHS West Midlands        | 88  | 53      | 141       | 10.0     | 9.9     | 10.0 | 3   | 32        | 35        | 7.0      | 6.1     | 6.3 | 15  | 8      | 23    |       | 4       | 4   | 70   | 8        | 78      |
| NHS Northern & Yorkshire | 75  | 57      | 132       | 8.4      | 8.2     | 8.5  | 7   | 34        | 41        | 4.0      | 5.0     | 4.9 | 12  | 5      | 17    | 4     | 6       | 10  | 27   | 2        | 29      |
| Total (England)          | 487 | 354     | 841       |          |         |      | 74  | 287       | 361       |          |         |     | 92  | 60     | 152   |       |         |     | 247  | 50       | 297     |
| NHS Wales                | 18  | 13      | 31        | 10.6     | 10.0    | 10.3 | 2   | 7         | 9         | 4.5      | 7.1     | 5.9 | 4   | 4      | 8     | 2     | 1       | 3   | 22   | 2        | 24      |
| NHS Scotland             | 46  | 37      | 83        | 9.2      | 9.0     | 9.3  | 16  | 67        | 83        | 6.1      | 6.2     | 6.4 | 9   | 5      | 14    | 2     | 1       | 3   | 11   | 2        | 13      |
| NHS Northern Ireland     | 12  | 9       | 21        | 10.1     | 9.3     | 9.7  | 0   | 16        | 16        |          | 7.1     | 7.1 | 3   | 3      | 6     | 1     | 1       | 2   | 5    | 2        | 7       |
| Independent              | 75  | 42      | 117       | 9.5      | 8.7     | 9.1  | 13  | 20        | 33        | 6.9      | 6.0     | 6.6 | 30  | 8      | 38    | 22    | 4       | 26  | 26   | 5        | 31      |
| Total                    | 638 | 455     | 1093      | 9.6      | 9.3     | 9.5  | 105 | 397       | 502       | 5.5      | 6.2     | 6.0 | 138 | 80     | 218   | 38    | 48      | 86  | 311  | 61       | 372     |