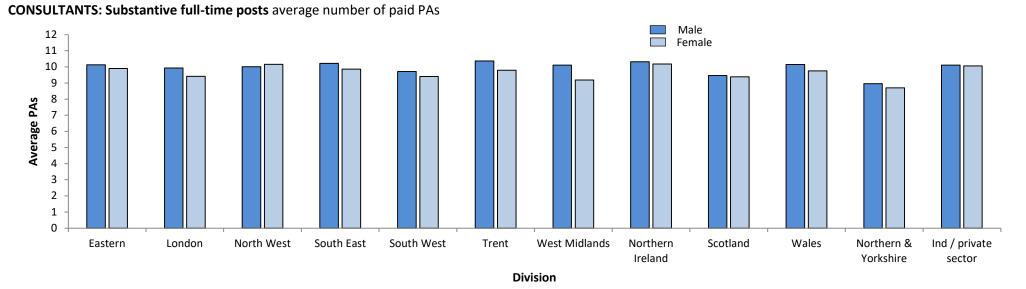

### **CONSULTANTS: Substantive full-time posts** number of posts

| CONSULTANTS              |      | Substa | ntive Wh | ole Tim | e Posts |      |           | Substa | antive Pa | rt Time | Posts |     |          |     | Locum | Posts    |     |       | Vaca      | int or Ur | ıfilled |
|--------------------------|------|--------|----------|---------|---------|------|-----------|--------|-----------|---------|-------|-----|----------|-----|-------|----------|-----|-------|-----------|-----------|---------|
| Overall                  | Nun  | Posts  | Nur      | mber of | PAs     | Nur  | nber of I | Posts  | Nur       | mber of | PAs   | ı   | Full Tim | е   | ı     | Part Tim | ne  | Nun   | nber of I | Posts     |         |
| Division                 | М    | F      | Total    | М       | F       | Ave  | М         | F      | Total     | М       | F     | Ave | М        | F   | Total | М        | F   | Total | FT        | PT        | Total   |
| NHS Eastern              | 143  | 87     | 230      | 10.1    | 9.9     | 10.0 | 23        | 34     | 57        | 5.5     | 6.7   | 5.9 | 21       | 3   | 24    | 4        | 3   | 7     | 29        | 1         | 30      |
| NHS London               | 461  | 385    | 846      | 9.9     | 9.4     | 9.7  | 200       | 288    | 488       | 5.7     | 6.3   | 6.1 | 47       | 43  | 90    | 22       | 31  | 53    | 87        | 48        | 135     |
| NHS North West           | 256  | 127    | 383      | 10.0    | 10.2    | 10.1 | 55        | 102    | 157       | 6.0     | 6.6   | 6.5 | 62       | 28  | 90    | 13       | 4   | 17    | 65        | 6         | 71      |
| NHS Northern & Yorkshire | 256  | 120    | 376      | 9.0     | 8.7     | 8.9  | 66        | 140    | 206       | 5.3     | 5.4   | 5.5 | 50       | 11  | 61    | 24       | 9   | 33    | 79        | 6         | 85      |
| NHS South East           | 255  | 131    | 386      | 10.0    | 10.0    | 10.0 | 94        | 177    | 271       | 5.9     | 6.4   | 6.2 | 54       | 19  | 73    | 22       | 26  | 48    | 50        | 41        | 91      |
| NHS South West           | 175  | 89     | 264      | 9.7     | 9.4     | 9.6  | 56        | 84     | 140       | 4.6     | 6.0   | 5.3 | 25       | 11  | 36    | 10       | 16  | 25    | 30        | 9         | 39      |
| NHS Trent                | 221  | 114    | 335      | 10.4    | 9.8     | 10.1 | 61        | 69     | 130       | 5.2     | 5.9   | 5.7 | 34       | 5   | 39    | 3        | 3   | 6     | 57        | 3         | 60      |
| NHS West Midlands        | 215  | 113    | 328      | 10.1    | 9.2     | 9.6  | 29        | 69     | 98        | 5.8     | 6.1   | 6.0 | 48       | 13  | 61    | 9        | 14  | 23    | 45        | 28        | 73      |
| Total (England)          | 1982 | 1166   | 3148     | -       | -       | -    | 584       | 963    | 1547      | -       | -     | -   | 341      | 133 | 474   | 107      | 106 | 212   | 442       | 142       | 584     |
| NHS Northern Ireland     | 60   | 55     | 115      | 10.3    | 10.2    | 10.2 | 22        | 37     | 59        | 5.7     | 6.8   | 6.4 | 13       | 11  | 24    | 4        | 10  | 14    | 9         | 2         | 11      |
| NHS Scotland             | 219  | 149    | 368      | 9.5     | 9.4     | 9.4  | 72        | 133    | 205       | 4.8     | 6.3   | 5.6 | 36       | 28  | 64    | 13       | 25  | 38    | 56        | 16        | 72      |
| NHS Wales                | 48   | 35     | 83       | 10.2    | 9.8     | 10.0 | 12        | 21     | 33        | 4.7     | 5.0   | 4.9 | 9        | 2   | 11    | 8        | 2   | 10    | 13        | 7         | 20      |
| Independent              | 157  | 64     | 221      | 10.1    | 9.5     | 9.8  | 170       | 109    | 279       | 5.8     | 5.7   | 5.8 | 31       | 17  | 48    | 9        | 10  | 19    | 14        | 7         | 21      |
| Total                    | 2466 | 1469   | 3935     | 9.9     | 9.6     | 9.8  | 860       | 1263   | 2123      | 5.4     | 6.1   | 5.8 | 430      | 191 | 621   | 141      | 153 | 294   | 533       | 174       | 708     |