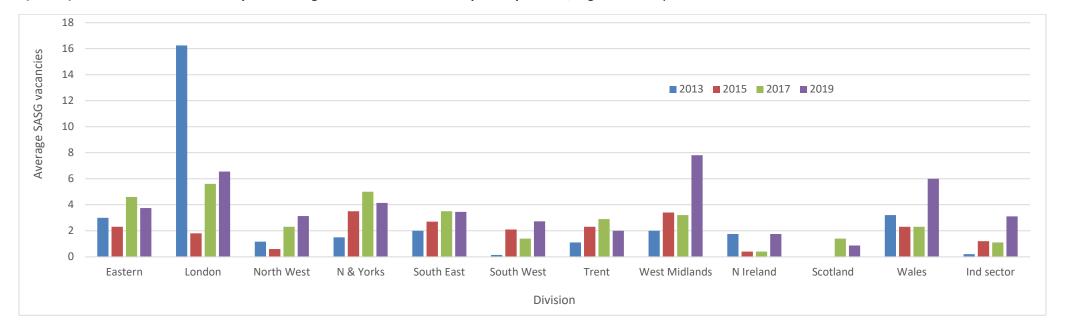

The number of reported specialty doctor vacancies has risen since 2017 (12%) to 16.3% in 2019. We have seen a small decrease in the percentage of reported locum specialty doctors in posts from 2017 (17.9%) to 16% in 2019. These changes are likely to reflect the particularly challenging recruitment difficulties within the specialty doctor workforce. NHS employers are struggling to fill the posts and it may be that funding is being used to employ non-medical staff to undertake these roles. This census cannot answer that question and we will need to continue to monitor the changes in the specialty doctor workforce closely. The mental health workforce plan for England highlights that specialty doctors are a vital and valued part of the specialist medical workforce. The College intends to work with key stakeholders to improve recruitment and retention of this group of doctors.