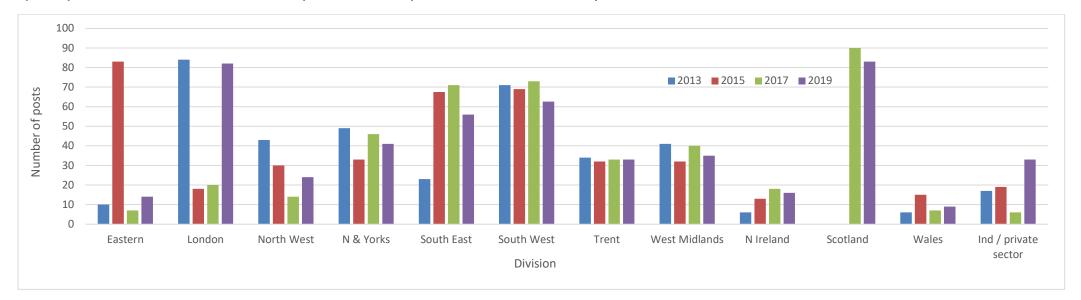

### **Section 5: Physician Associates in Mental Health**

- Number of posts by RCPsych Division and Full or Part-time
- Total Workforce percentage by Division
- Total number in Division by Gender
- Total number in Division by Specialty