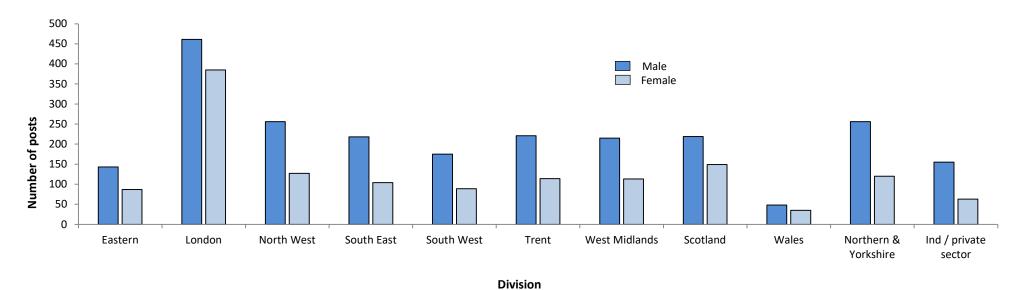

### **CONSULTANTS: Substantive full-time posts** number of posts

| CONSULTANTS              |      | Substa | ntive Wh | ole Tim | e Posts |      |           | Substa | antive Pa | rt Time | Posts |     |          |     | Locum | Posts    |     |       | Vaca      | int or Ur | ıfilled |
|--------------------------|------|--------|----------|---------|---------|------|-----------|--------|-----------|---------|-------|-----|----------|-----|-------|----------|-----|-------|-----------|-----------|---------|
| Overall                  | Nun  | Posts  | Nur      | mber of | PAs     | Nur  | nber of I | Posts  | Nur       | mber of | PAs   | ı   | Full Tim | е   | ı     | Part Tim | ne  | Nun   | nber of I | Posts     |         |
| Division                 | М    | F      | Total    | М       | F       | Ave  | М         | F      | Total     | М       | F     | Ave | М        | F   | Total | М        | F   | Total | FT        | PT        | Total   |
| NHS Eastern              | 143  | 87     | 230      | 10.1    | 9.9     | 10.0 | 23        | 34     | 57        | 5.5     | 6.7   | 5.9 | 21       | 3   | 24    | 4        | 3   | 7     | 29        | 1         | 30      |
| NHS London               | 461  | 385    | 846      | 9.9     | 9.4     | 9.7  | 200       | 288    | 488       | 5.7     | 6.3   | 6.1 | 47       | 43  | 90    | 22       | 31  | 53    | 87        | 48        | 135     |
| NHS North West           | 256  | 127    | 383      | 10.0    | 10.2    | 10.1 | 55        | 102    | 157       | 6.0     | 6.6   | 6.5 | 62       | 28  | 90    | 13       | 4   | 17    | 65        | 6         | 71      |
| NHS Northern & Yorkshire | 256  | 120    | 376      | 9.0     | 8.7     | 8.9  | 66        | 140    | 206       | 5.3     | 5.4   | 5.5 | 50       | 11  | 61    | 24       | 9   | 33    | 79        | 6         | 85      |
| NHS South East           | 255  | 131    | 386      | 10.0    | 10.0    | 10.0 | 94        | 177    | 271       | 5.9     | 6.4   | 6.2 | 54       | 19  | 73    | 22       | 26  | 48    | 50        | 41        | 91      |
| NHS South West           | 175  | 89     | 264      | 9.7     | 9.4     | 9.6  | 56        | 84     | 140       | 4.6     | 6.0   | 5.3 | 25       | 11  | 36    | 10       | 16  | 25    | 30        | 9         | 39      |
| NHS Trent                | 221  | 114    | 335      | 10.4    | 9.8     | 10.1 | 61        | 69     | 130       | 5.2     | 5.9   | 5.7 | 34       | 5   | 39    | 3        | 3   | 6     | 57        | 3         | 60      |
| NHS West Midlands        | 215  | 113    | 328      | 10.1    | 9.2     | 9.6  | 29        | 69     | 98        | 5.8     | 6.1   | 6.0 | 48       | 13  | 61    | 9        | 14  | 23    | 45        | 28        | 73      |
| Total (England)          | 1982 | 1166   | 3148     | -       | -       | -    | 584       | 963    | 1547      | -       | -     | -   | 341      | 133 | 474   | 107      | 106 | 212   | 442       | 142       | 584     |
| NHS Northern Ireland     | 60   | 55     | 115      | 10.3    | 10.2    | 10.2 | 22        | 37     | 59        | 5.7     | 6.8   | 6.4 | 13       | 11  | 24    | 4        | 10  | 14    | 9         | 2         | 11      |
| NHS Scotland             | 219  | 149    | 368      | 9.5     | 9.4     | 9.4  | 72        | 133    | 205       | 4.8     | 6.3   | 5.6 | 36       | 28  | 64    | 13       | 25  | 38    | 56        | 16        | 72      |
| NHS Wales                | 48   | 35     | 83       | 10.2    | 9.8     | 10.0 | 12        | 21     | 33        | 4.7     | 5.0   | 4.9 | 9        | 2   | 11    | 8        | 2   | 10    | 13        | 7         | 20      |
| Independent              | 157  | 64     | 221      | 10.1    | 9.5     | 9.8  | 170       | 109    | 279       | 5.8     | 5.7   | 5.8 | 31       | 17  | 48    | 9        | 10  | 19    | 14        | 7         | 21      |
| Total                    | 2466 | 1469   | 3935     | 9.9     | 9.6     | 9.8  | 860       | 1263   | 2123      | 5.4     | 6.1   | 5.8 | 430      | 191 | 621   | 141      | 153 | 294   | 533       | 174       | 708     |