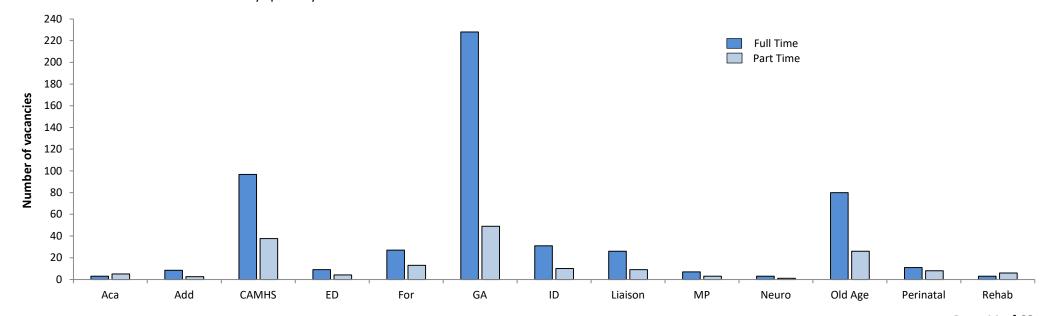

# Section Two: Specialty Doctor Posts

| <b>Specialty Doctors</b> |     | Substa  | antive Wh | nole Tim | e Posts |      |     | Subst     | antive Pa | art Time | e Posts |     |     |        | Locum | Posts |         |     | Vaca | nt or Ui | nfilled |
|--------------------------|-----|---------|-----------|----------|---------|------|-----|-----------|-----------|----------|---------|-----|-----|--------|-------|-------|---------|-----|------|----------|---------|
| Overall                  | Nun | nber of | Posts     | Nui      | mber of | PAs  | Num | nber of I | Posts     | Nur      | nber of | PAs | Num | ber of | Posts | Nui   | mber of | PAs | Num  | ber of I | Posts   |
| Division                 | М   |         |           |          | F       | Ave  | М   | F         | Total     | М        | F       | Ave | М   | F      | Total | М     | F       | Ave | FT   | PT       | Total   |
| NHS Eastern              | 30  | 33      | 63        | 10.0     | 10.0    | 10.0 | 2   | 12        | 14        | 5.5      | 5.5     | 5.6 | 13  | 1      | 14    |       | 1       | 1   | 15   |          | 15      |
| NHS London               | 110 | 94      | 204       | 9.0      | 9.2     | 9.1  | 17  | 65        | 82        | 3.5      | 5.7     | 5.0 | 13  | 11     | 24    | 3     | 4       | 7   | 56   | 16       | 72      |
| NHS North West           | 48  | 26      | 74        | 10.0     | 10.2    | 10.1 | 5   | 19        | 24        | 6.8      | 7.0     | 6.9 | 5   | 13     | 18    | 1     | 15      | 16  | 24   | 1        | 25      |
| NHS South East           | 64  | 42      | 106       | 10.0     | 10.0    | 10.0 | 17  | 52        | 69        | 5.3      | 6.3     | 6.1 | 18  | 7      | 25    | 2     | 4       | 6   | 31   | 10       | 41      |
| NHS South West           | 26  | 24      | 50        | 8.2      | 8.2     | 8.4  | 12  | 51        | 63        | 5.0      | 5.8     | 5.4 | 7   | 11     | 18    |       | 5       | 5   | 12   | 7        | 19      |
| NHS Trent                | 46  | 25      | 71        | 10.2     | 10.0    | 10.1 | 11  | 22        | 33        | 5.7      | 6.7     | 6.2 | 9   | 4      | 13    | 1     | 2       | 3   | 12   | 6        | 18      |
| NHS West Midlands        | 88  | 53      | 141       | 10.0     | 9.9     | 10.0 | 3   | 32        | 35        | 7.0      | 6.1     | 6.3 | 15  | 8      | 23    |       | 4       | 4   | 70   | 8        | 78      |
| NHS Northern & Yorkshire | 75  | 57      | 132       | 8.4      | 8.2     | 8.5  | 7   | 34        | 41        | 4.0      | 5.0     | 4.9 | 12  | 5      | 17    | 4     | 6       | 10  | 27   | 2        | 29      |
| Total (England)          | 487 | 354     | 841       |          |         |      | 74  | 287       | 361       |          |         |     | 92  | 60     | 152   |       |         |     | 247  | 50       | 297     |
| NHS Wales                | 18  | 13      | 31        | 10.6     | 10.0    | 10.3 | 2   | 7         | 9         | 4.5      | 7.1     | 5.9 | 4   | 4      | 8     | 2     | 1       | 3   | 22   | 2        | 24      |
| NHS Scotland             | 46  | 37      | 83        | 9.2      | 9.0     | 9.3  | 16  | 67        | 83        | 6.1      | 6.2     | 6.4 | 9   | 5      | 14    | 2     | 1       | 3   | 11   | 2        | 13      |
| NHS Northern Ireland     | 12  | 9       | 21        | 10.1     | 9.3     | 9.7  | 0   | 16        | 16        |          | 7.1     | 7.1 | 3   | 3      | 6     | 1     | 1       | 2   | 5    | 2        | 7       |
| Independent              | 75  | 42      | 117       | 9.5      | 8.7     | 9.1  | 13  | 20        | 33        | 6.9      | 6.0     | 6.6 | 30  | 8      | 38    | 22    | 4       | 26  | 26   | 5        | 31      |
| Total                    | 638 | 455     | 1093      | 9.6      | 9.3     | 9.5  | 105 | 397       | 502       | 5.5      | 6.2     | 6.0 | 138 | 80     | 218   | 38    | 48      | 86  | 311  | 61       | 372     |