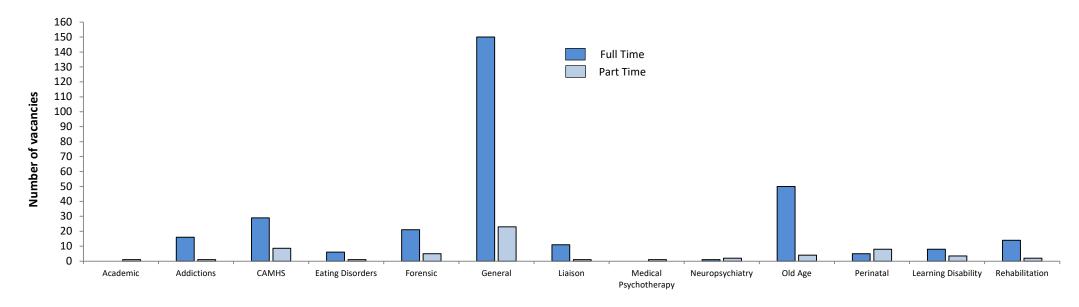

The majority of the vacancies occur in the three largest specialties, general adult, child and adolescent, and old age psychiatry. While the vacancy rates are not as high as the 2017 census, there has only been a minor reduction; not enough to alleviate the pressure within these specialties. For Consultant psychiatrists treating older people, the vacancy rate has reduced from to 12.0% in 2017 (83 out of 693) to 10.1% in 2019 (106 of 1,046). In children and young people's psychiatry, the consultant vacancy rate has decreased from 12.0% in 2017 (86 out of 717) to 11.2% in 2019 (134 of 1193). A third of all consultant vacancies reported in the census are found within old age and child and adolescent psychiatry.

Some of the numbers in smaller specialties are suffering through their data not sufficiently highlighting their day to day plight; for example, the vacancy rate in Addiction Psychiatry is reasonably low (6.3%) but this is more to do with the continuous depletion of NHS Addiction services rather than an upturn in recruitment. In fact, specialties where numbers remain very low (e.g. there are only 163 consultant Addiction Psychiatrists reported) are in danger of not being able to train the next generation of consultants; this is especially the case when services are taken outside the NHS and training contracts do not follow.