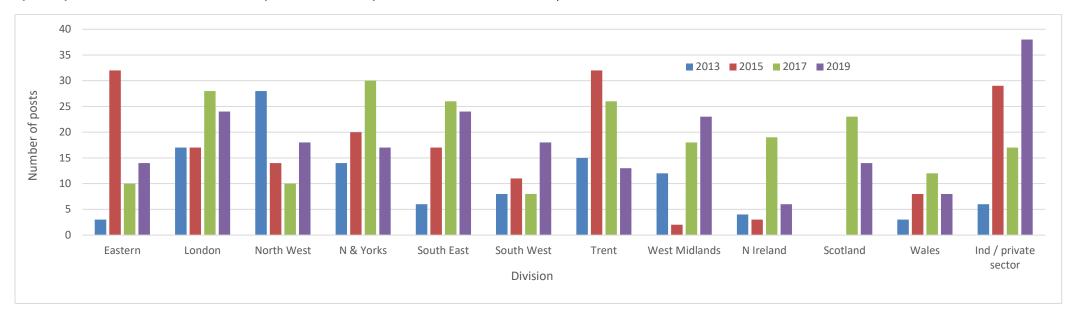

### **Section 5: Physician Associates in Mental Health**

- Number of posts by RCPsych Division and Full or Part-time
- Total Workforce percentage by Division
- Total number in Division by Gender
- Total number in Division by Specialty