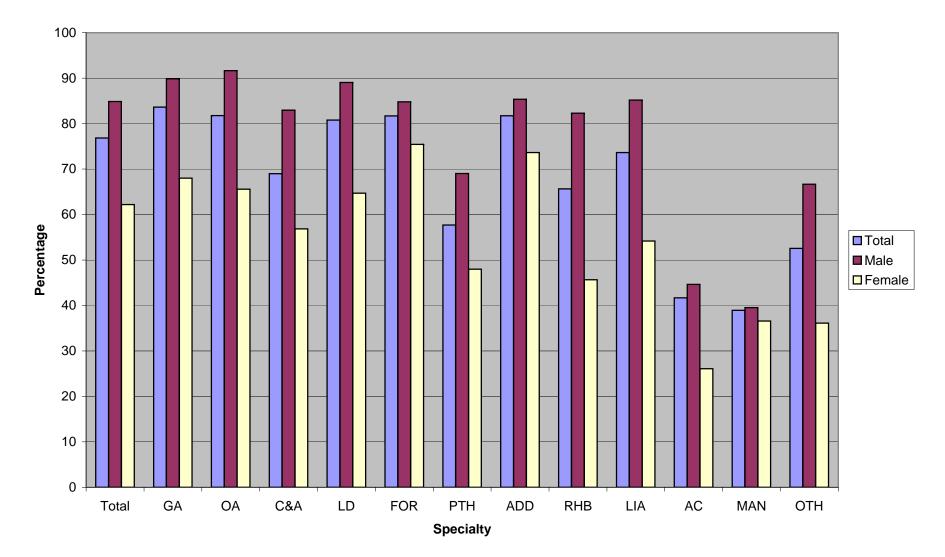

# Percentage of Substantive Consultant posts in each specialty which are full-time in England, Wales and Northern Ireland