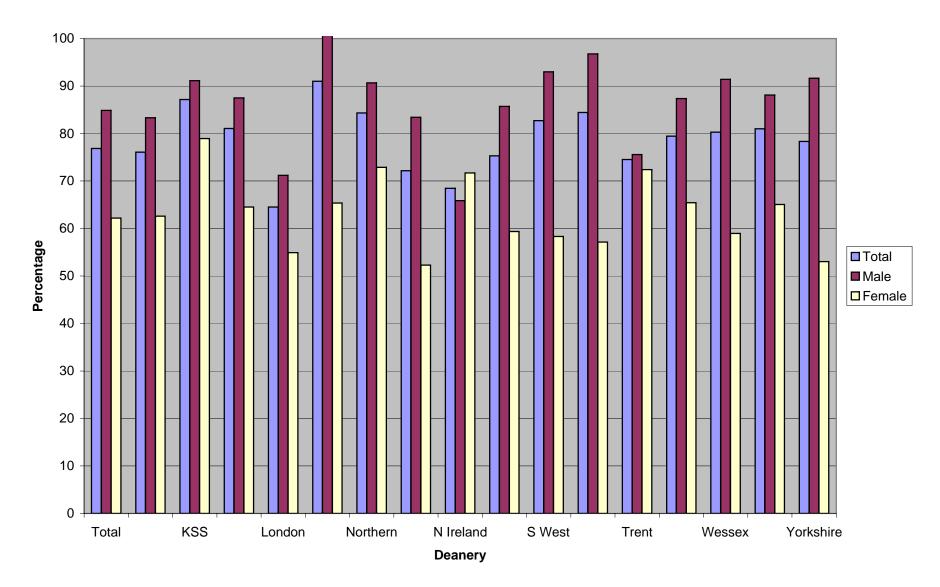

# Percentage of Substantive Consultant posts in each Deanery which are full-time