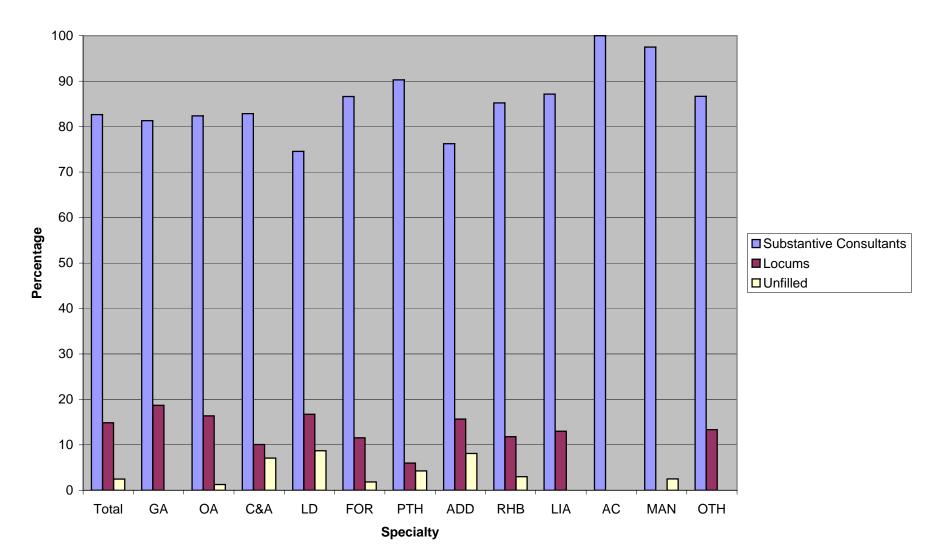

# How the Consultant Posts are filled within each specialty for England, Wales and Northern Ireland