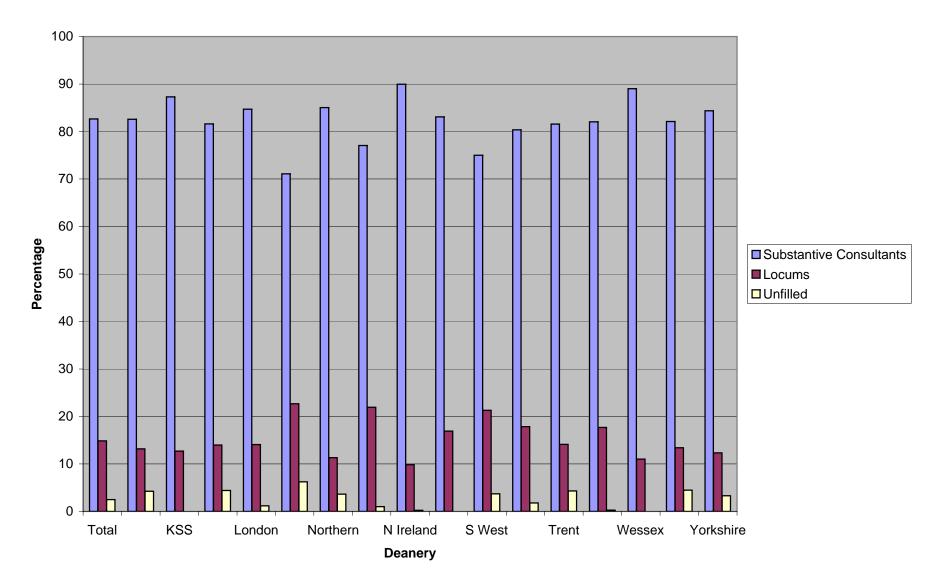

0                    | 0                      | 0                          |  |
| Trent     | 2                  | 3                    | 1                      | 2                          |  |
| Wales     | 4                  | 1                    | 1                      | 1                          |  |
| Wessex    | 5                  | 1                    | 3                      | 3                          |  |
| W Mids    | 7                  | 4                    | 1                      | 1                          |  |
| Yorkshire | 7                  | 3                    | 0                      | 0                          |  |



# Percentage of Substantive Consultant posts in each Deanery which are full-time

# How the Consultant Posts are filled within each Deanery