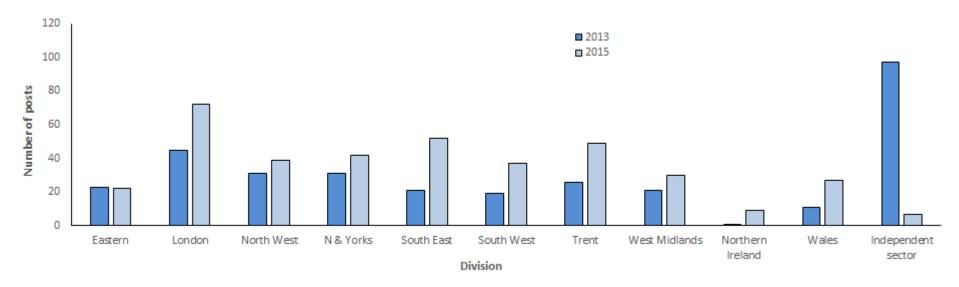

#### **Section 4:** 2013-2015 census data comparison

This section reports on overall differences observed between the 2015 and previous (2013) census relating to all categories contained in Sections 1 and 2.

#### **2013-2015 COMPARISON**

There are limits on how much we can generalise from the census as not all trusts respond each year. Notwithstanding that, the census is a general guide to what is happening with the psychiatric workforce, and we are able to draw some conclusions from the data analysed.

By contrast with the consultant workforce, the number of SASG doctor posts has fallen by 214. Comparing the findings of 2013, there was a marked increase in locum SASG doctors' posts from 8.8% (2013) of posts occupied by locums to 15.9% (2015), which in itself is a worrying trend. These changes are likely to reflect the particularly challenging recruitment difficulties within the SASG workforce. NHS trusts are responding by cutting posts; it may be that funding is being used to employ non-medical staff to undertake these roles. This census cannot answer that question and we will need to monitor the changes in the SASG workforce closely. SASG doctors were placed on the National Shortage Occupation list in 2015 and the impact of this is unlikely to be reflected in this survey and any benefit may emerge in our next census. The College will continue to work with Health Education England (HEE) to ensure that this part of the workforce continue to be valued and adequate numbers of jobs are available to meet patient needs. For SASG vacancies, there was a decrease (18.2%) in vacant and unfilled posts, but this is in the context of on overall decrease in the number of posts.