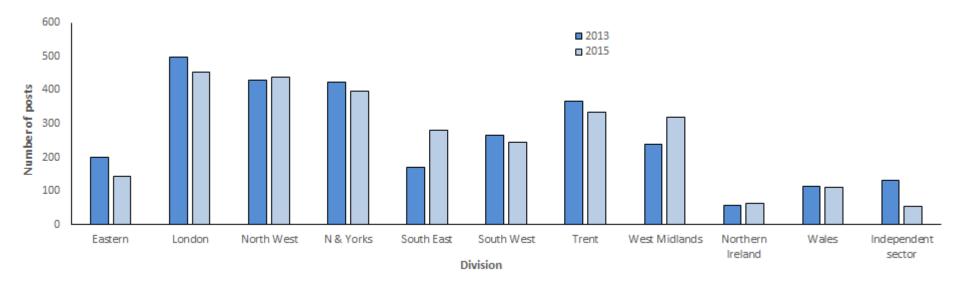

#### **Section 4:** 2013-2015 census data comparison

This section reports on overall differences observed between the 2015 and previous (2013) census relating to all categories contained in Sections 1 and 2.

#### **2013-2015 COMPARISON**

There are limits on how much we can generalise from the census as not all trusts respond each year. Notwithstanding that, the census is a general guide to what is happening with the psychiatric workforce, and we are able to draw some conclusions from the data analysed.

• **Consultants:** Overall there was a 5.9% reported increase in filled consultant posts (267 posts), including 2.4% (70 posts) and 13.5% (141 posts) increases in substantive full time and part time posts respectively. There was an 18.4% increase (60 posts) and a 1.4% decrease (4 posts) in the numbers of full time and part time locum posts respectively. The number of vacant and unfilled posts rose by 50.6% (up to 349 post in 2015, from 232 in 2013); this compares with the 93.9% increase in vacant and unfilled posts reported in 2013.