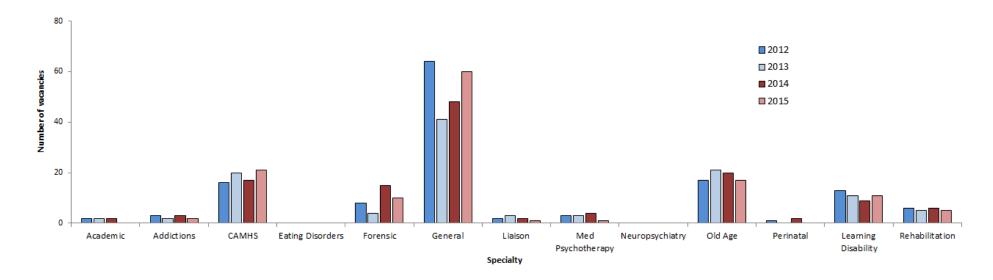

London appears to be experiencing the highest number of consultant vacancies, with the SASG vacancies spread more evenly across the country. The majority of the vacancies occur in the three largest specialties, General, Child and Adolescent (CAMHS) and Old Age psychiatry.

### **SASG: Locum posts -** part-time

RCPSYCH CENSUS 2015 Page 30 of 76

SASG: Vacant or unfilled - by region