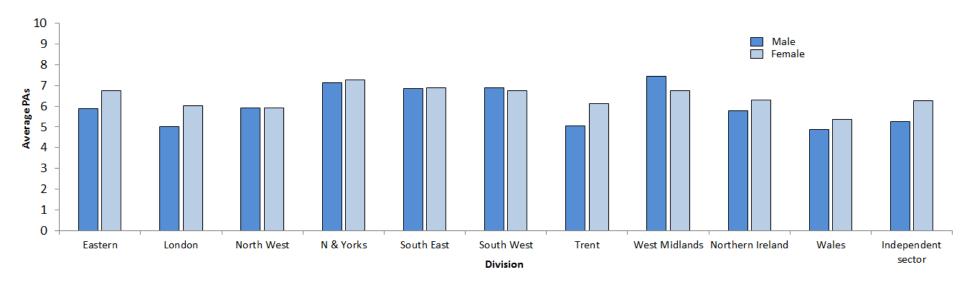

### **CONSULTANTS: Substantive part time posts –** average number of paid PAs

RCPSYCH CENSUS 2015 Page 10 of 76

# SECTION 1: CONSULTANT POSTS

RCPSYCH CENSUS 2015 Page 7 of 76

| CONSULTANTS              | SUBSTANTIVE WHOLE TIME POSTS |        |       |      |                   |      |     | STANT   | TVE PA | RT TIM | E POST            | ΓS           |     |          | LOCUM | POSTS | 5       |       |     | ACANT<br>JNFILL |       |
|--------------------------|------------------------------|--------|-------|------|-------------------|------|-----|---------|--------|--------|-------------------|--------------|-----|----------|-------|-------|---------|-------|-----|-----------------|-------|
| OVERALL                  |                              | ber of | posts |      | ge num<br>paid PA |      | Num | iber of | posts  |        | ge num<br>paid PA | nber of<br>s | I   | Full tim | ie    | Р     | art tim | ie    | Num | iber of         | posts |
| Division                 | М                            | F      | Total | М    | F                 | Avg  | М   | F       | Total  | М      | F                 | Avg          | М   | F        | Total | М     | F       | Total | FT  | PT              | Total |
| NHS Eastern              | 91                           | 54     | 145   | 10.2 | 10.1              | 10.1 | 15  | 27      | 42     | 5.9    | 6.8               | 6.3          | 8   | 14       | 22    | 5     | 9       | 14    | 3   | 2               | 5     |
| NHS London               | 281                          | 172    | 453   | 10.0 | 9.9               | 10.0 | 80  | 158     | 238    | 5.0    | 6.0               | 5.7          | 39  | 33       | 72    | 23    | 37      | 60    | 28  | 53              | 81    |
| NHS North West           | 319                          | 120    | 439   | 10.5 | 10.4              | 10.5 | 63  | 118     | 181    | 5.9    | 5.9               | 5.7          | 18  | 21       | 39    | 10    | 12      | 22    | 25  | 3               | 28    |
| NHS Northern & Yorkshire | 276                          | 120    | 396   | 10.1 | 10.1              | 10.1 | 40  | 105     | 145    | 7.1    | 7.3               | 7.2          | 23  | 19       | 42    | 11    | 9       | 20    | 43  | 3               | 46    |
| NHS South Eastern        | 183                          | 97     | 280   | 10.2 | 10.0              | 10.1 | 45  | 80      | 125    | 6.9    | 6.9               | 7.0          | 31  | 21       | 52    | 16    | 19      | 35    | 23  | 6               | 29    |
| NHS South West           | 178                          | 68     | 246   | 10.1 | 10.0              | 10.0 | 39  | 71      | 110    | 6.9    | 6.7               | 6.8          | 20  | 17       | 37    | 10    | 11      | 21    | 22  | 19              | 41    |
| NHS Trent                | 230                          | 105    | 335   | 10.3 | 10.1              | 10.2 | 45  | 86      | 131    | 5.0    | 6.1               | 5.4          | 20  | 29       | 49    | 10    | 25      | 35    | 34  | 9               | 43    |
| NHS West Midlands        | 219                          | 101    | 320   | 10.1 | 9.9               | 10.0 | 33  | 52      | 85     | 7.4    | 6.8               | 7.2          | 14  | 16       | 30    | 16    | 19      | 35    | 31  | 14              | 45    |
| Total / Average England  | 1777                         | 837    | 2614  | 10.2 | 10.1              | 10.1 | 45  | 87      | 132    | 6.3    | 6.6               | 6.4          | 173 | 170      | 343   | 101   | 141     | 242   | 209 | 109             | 218   |
| NHS Northern Ireland     | 33                           | 29     | 62    | 10.4 | 9.7               | 10.0 | 6   | 24      | 30     | 5.8    | 6.3               | 6.2          | 8   | 1        | 9     | 2     | 1       | 3     | 7   | 1               | 8     |
| NHS Wales                | 70                           | 40     | 110   | 10.3 | 10.8              | 10.5 | 14  | 16      | 30     | 4.9    | 5.3               | 5.1          | 20  | 7        | 27    | 1     | 4       | 5     | 7   | 4               | 11    |
| Independent              | 125                          | 56     | 181   | 9.7  | 9.7               | 9.6  | 36  | 32      | 68     | 5.3    | 6.3               | 5.8          | 6   | 1        | 7     | 4     | 1       | 5     | 10  | 2               | 12    |
| Total / Average All      | 2005                         | 962    | 2967  | 10.2 | 10.1              | 10.1 | 416 | 769     | 1185   | 6.0    | 6.4               | 6.2          | 207 | 179      | 386   | 108   | 147     | 255   | 233 | 116             | 349   |