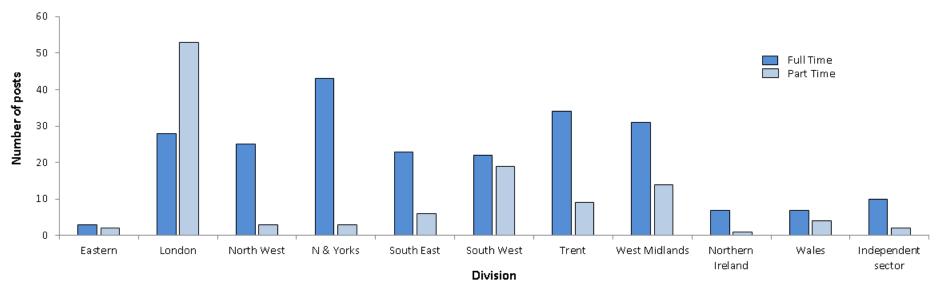

| 962    | 2967  | 10.2 | 10.1              | 10.1 | 416 | 769     | 1185   | 6.0    | 6.4               | 6.2          | 207 | 179      | 386   | 108   | 147     | 255   | 233 | 116             | 349   |

RCPSYCH CENSUS 2015 Page 8 of 76

## **CONSULTANTS: Substantive full time posts –** number of posts



#### **CONSULTANTS: Substantive full time posts –** average number of paid PAs



RCPSYCH CENSUS 2015 Page 9 of 76

# **CONSULTANTS: Substantive part time posts –** number of posts



### **CONSULTANTS: Substantive part time posts –** average number of paid PAs



RCPSYCH CENSUS 2015 Page 10 of 76

# **CONSULTANTS: Locum posts –** full time



#### **CONSULTANTS: Locum posts - part time**



RCPSYCH CENSUS 2015 Page 11 of 76

## **CONSULTANTS: Vacant or unfilled posts –** by region



## **CONSULTANTS: Vacant or unfilled posts –** by specialty



RCPSYCH CENSUS 2015 Page 12 of 76

| CONCILL TABLES           | SUBS | STANT  | IVE WH | OLE TI | ME POS            | STS          | SUB | STAN   | ΓIVE PA | RT TIM | E POST            | TS      |   |          | LOCUM | POST | S        |       |     | ACANT<br>JNFILL |       |
|--------------------------|------|--------|--------|--------|-------------------|--------------|-----|--------|---------|--------|-------------------|---------|---|----------|-------|------|----------|-------|-----|-----------------|-------|
| CONSULTANTS Academic     | Num  | ber of | posts  | Avera  | ge num<br>paid PA | nber of<br>s | Num | ber of | posts   | Avera  | ge num<br>paid PA | nber of |   | Full tir | ne    | F    | Part tir | ne    | Num