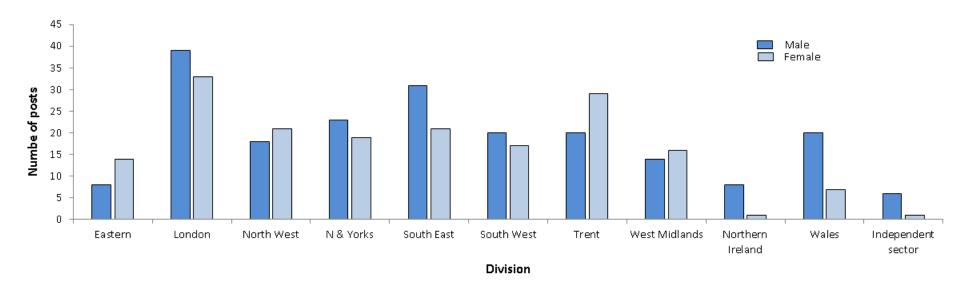

| 6   | 1        | 7     | 4     | 1       | 5     | 10  | 2               | 12    |
| Total / Average All      | 2005                         | 962    | 2967  | 10.2 | 10.1              | 10.1 | 416 | 769     | 1185   | 6.0    | 6.4               | 6.2          | 207 | 179      | 386   | 108   | 147     | 255   | 233 | 116             | 349   |

RCPSYCH CENSUS 2015 Page 8 of 76

## **CONSULTANTS: Substantive full time posts –** number of posts



#### **CONSULTANTS: Substantive full time posts –** average number of paid PAs



RCPSYCH CENSUS 2015 Page 9 of 76

# **CONSULTANTS: Substantive part time posts –** number of posts



### **CONSULTANTS: Substantive part time posts –** average number of paid PAs



RCPSYCH CENSUS 2015 Page 10 of 76

# **CONSULTANTS: Locum posts –** full time



#### **CONSULTANTS: Locum posts - part time**



RCPSYCH CENSUS 2015 Page 11 of 76

## **CONSULTANTS: Vacant or unfilled posts –** by region



## **CONSULTANTS: Vacant or unfilled posts –** by specialty



RCPSYCH CENSUS 2015 Page 12 of 76

| CONCILL TABLES           | SUBS | STANT  | IVE WH | OLE TI | ME POS            | STS          | SUB | STAN   | ΓIVE PA | RT TIM | E POST            | TS      |   |          | LOCUM | POST | S        |       |     | ACANT<br>JNFILL |       |
|--------------------------|------|--------|--------|--------|-------------------|--------------|-----|--------|---------|--------|-------------------|---------|---|----------|-------|------|----------|-------|-----|-----------------|-------|
| CONSULTANTS Academic     | Num  | ber of | posts  | Avera  | ge num<