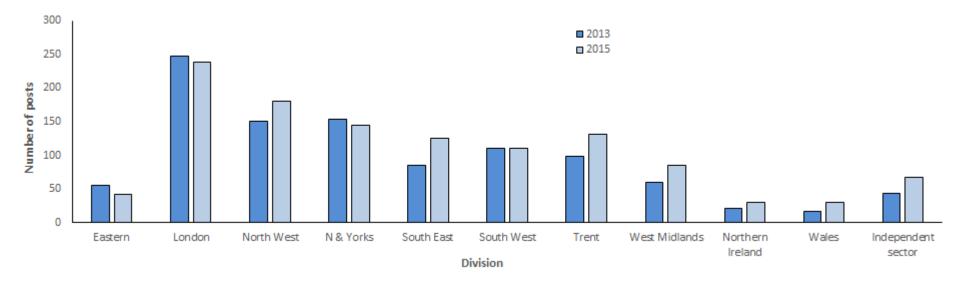

#### **Section 4:** 2013-2015 census data comparison

This section reports on overall differences observed between the 2015 and previous (2013) census relating to all categories contained in Sections 1 and 2.

#### **2013-2015 COMPARISON**

There are limits on how much we can generalise from the census as not all trusts respond each year. Notwithstanding that, the census is a general guide to what is happening with the psychiatric workforce, and we are able to draw some conclusions from the data analysed.

There was no change from 2013 in the average PAs reported for substantive full time and part time posts respectively.

SASG: Overall there was an 11.4% decrease (214 posts) in filled SASG posts, including a 24.5% decrease (328 posts) in full time posts and a 3.5% increase (14 posts) in part time posts respectively. There was a 44% (51 posts) and 100% (49 posts) increase in the numbers of full time and part time SASG locum posts respectively. The number of vacant and unfilled posts dropped by 18.2%.