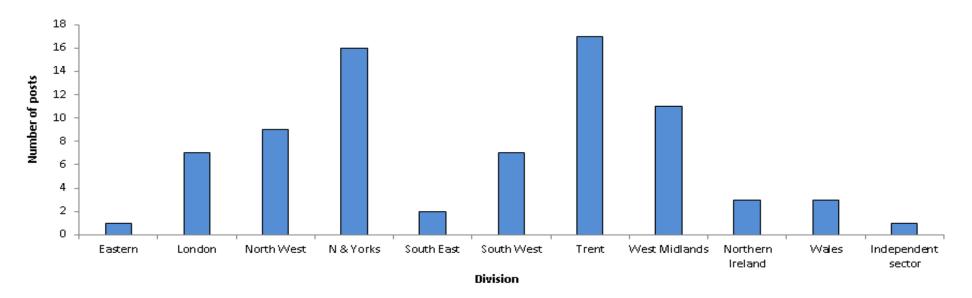

| 128                | 10.0    | 9.7             | 9.9     | 77  | 51        | 128                 | 9.2     | 8.9             | 9.2       | 77                                          |

RCPSYCH CENSUS 2015 Page 46 of 76

#### **CONSULTANT RETIREMENTS: Retired between September 2013 and September 2014 – Number of posts**



#### **CONSULTANT RETIREMENTS: Retired between September 2013 and September 2014 -** Average number of paid PAs



RCPSYCH CENSUS 2015 Page 47 of 76

#### **CONSULTANT RETIREMENTS: Retired between September 2014 and September 2015 – Number of posts**



#### CONSULTANT RETIREMENTS: Retired between September 2014 and September 2015 - Average number of paid PAs



RCPSYCH CENSUS 2015 Page 48 of 76

#### **CONSULTANT RETIREMENTS:** Number re-employed (part time)



RCPSYCH CENSUS 2015 Page 49 of 76

| CONSULTANT<br>RETIREMENTS             | R   |           |       | N SEPTEMI<br>MBER 2014 |              | .3        | RE  |         |       | SEPTEMB<br>MBER 201 |                |           | NUMBER OF THESE RE-<br>EMPLOYED (PART TIME) |
|---------------------------------------|-----|-----------|-------|------------------------|--------------|-----------|-----|---------|-------|---------------------|----------------|-----------|---------------------------------------------|
| Substantive whole time posts Academic | Nun | nber of p | oosts | Average                | numbe<br>PAs | r of paid | Nui | mber of | posts | Average             | e numbe<br>PAs | r of paid | Number of posts                             |
| Division