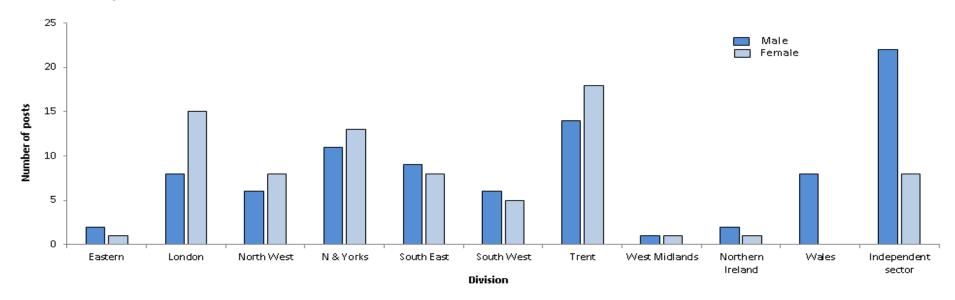

| 10.0         | 11  | 8       | 19     | 6.3    | 6.2               | 5.6 | 22 | 8        | 30    | 9     | 7       | 16    | 9   | 12              | 21    |
| Total / Average All      | 554 | 454    | 1008   | 10.0   | 9.9               | 10.0         | 91  | 307     | 398    | 5.6    | 6.2               | 6.0 | 89 | 78       | 167   | 45    | 53      | 98    | 146 | 47              | 193   |

RCPSYCH CENSUS 2015 Page 27 of 76

**SASG: Substantive full time posts –** number of posts



SASG: Substantive full time posts- average number of paid PAs



RCPSYCH CENSUS 2015 Page 28 of 76

**SASG: Substantive part time posts –** number of posts



# **SASG: Substantive part time posts –** average number of paid PAs



RCPSYCH CENSUS 2015 Page 29 of 76

**SASG: Locum posts –** full-time



### **SASG: Locum posts -** part-time



RCPSYCH CENSUS 2015 Page 30 of 76

SASG: Vacant or unfilled - by region



## **SASG: Vacant or Unfilled –** by specialty



RCPSYCH CENSUS 2015 Page 31 of 76

| SASG                     | SUBS | STANT  | IVE WH | HOLE TII    | ME POS            | STS          | SUB | STAN   | ΓIVE PA | RT TIM | E POS                     | TS            |   |          | LOCUM | POST: | S        |       |     | ACANT<br>JNFILL |         |
|--------------------------|------|--------|--------|-------------|-------------------|--------------|-----|--------|---------|--------|---------------------------|---------------|---|----------|-------|-------|----------|-------|-----|-----------------|---------|
| Academic                 | Numi | ber of | posts  | Averag<br>p |