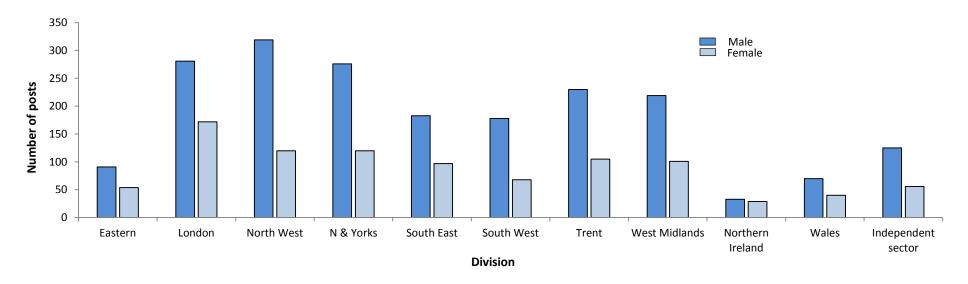

## **CONSULTANTS: Substantive full time posts –** number of posts

# SECTION 1: CONSULTANT POSTS

RCPSYCH CENSUS 2015 Page 7 of 76

| CONSULTANTS              | SUBSTANTIVE WHOLE TIME POSTS |        |       |      |                   |      |     | STANT   | TVE PA | RT TIM | E POST            | ΓS           |     |          | LOCUM | POSTS | 5       |       |     | ACANT<br>JNFILL |       |
|--------------------------|------------------------------|--------|-------|------|-------------------|------|-----|---------|--------|--------|-------------------|--------------|-----|----------|-------|-------|---------|-------|-----|-----------------|-------|
| OVERALL                  |                              | ber of | posts |      | ge num<br>paid PA |      | Num | iber of | posts  |        | ge num<br>paid PA | nber of<br>s | I   | Full tim | ie    | Р     | art tim | ie    | Num | iber of         | posts |
| Division                 | М                            | F      | Total | М    | F                 | Avg  | М   | F       | Total  | М      | F                 | Avg          | М   | F        | Total | М     | F       | Total | FT  | PT              | Total |
| NHS Eastern              | 91                           | 54     | 145   | 10.2 | 10.1              | 10.1 | 15  | 27      | 42     | 5.9    | 6.8               | 6.3          | 8   | 14       | 22    | 5     | 9       | 14    | 3   | 2               | 5     |
| NHS London               | 281                          | 172    | 453   | 10.0 | 9.9               | 10.0 | 80  | 158     | 238    | 5.0    | 6.0               | 5.7          | 39  | 33       | 72    | 23    | 37      | 60    | 28  | 53              | 81    |
| NHS North West           | 319                          | 120    | 439   | 10.5 | 10.4              | 10.5 | 63  | 118     | 181    | 5.9    | 5.9               | 5.7          | 18  | 21       | 39    | 10    | 12      | 22    | 25  | 3               | 28    |
| NHS Northern & Yorkshire | 276                          | 120    | 396   | 10.1 | 10.1              | 10.1 | 40  | 105     | 145    | 7.1    | 7.3               | 7.2          | 23  | 19       | 42    | 11    | 9       | 20    | 43  | 3               | 46    |
| NHS South Eastern        | 183                          | 97     | 280   | 10.2 | 10.0              | 10.1 | 45  | 80      | 125    | 6.9    | 6.9               | 7.0          | 31  | 21       | 52    | 16    | 19      | 35    | 23  | 6               | 29    |
| NHS South West           | 178                          | 68     | 246   | 10.1 | 10.0              | 10.0 | 39  | 71      | 110    | 6.9    | 6.7               | 6.8          | 20  | 17       | 37    | 10    | 11      | 21    | 22  | 19              | 41    |
| NHS Trent                | 230                          | 105    | 335   | 10.3 | 10.1              | 10.2 | 45  | 86      | 131    | 5.0    | 6.1               | 5.4          | 20  | 29       | 49    | 10    | 25      | 35    | 34  | 9               | 43    |
| NHS West Midlands        | 219                          | 101    | 320   | 10.1 | 9.9               | 10.0 | 33  | 52      | 85     | 7.4    | 6.8               | 7.2          | 14  | 16       | 30    | 16    | 19      | 35    | 31  | 14              | 45    |
| Total / Average England  | 1777                         | 837    | 2614  | 10.2 | 10.1              | 10.1 | 45  | 87      | 132    | 6.3    | 6.6               | 6.4          | 173 | 170      | 343   | 101   | 141     | 242   | 209 | 109             | 218   |
| NHS Northern Ireland     | 33                           | 29     | 62    | 10.4 | 9.7               | 10.0 | 6   | 24      | 30     | 5.8    | 6.3               | 6.2          | 8   | 1        | 9     | 2     | 1       | 3     | 7   | 1               | 8     |
| NHS Wales                | 70                           | 40     | 110   | 10.3 | 10.8              | 10.5 | 14  | 16      | 30     | 4.9    | 5.3               | 5.1          | 20  | 7        | 27    | 1     | 4       | 5     | 7   | 4               | 11    |
| Independent              | 125                          | 56     | 181   | 9.7  | 9.7               | 9.6  | 36  | 32      | 68     | 5.3    | 6.3               | 5.8          | 6   | 1        | 7     | 4     | 1       | 5     | 10  | 2               | 12    |
| Total / Average All      | 2005                         | 962    | 2967  | 10.2 | 10.1              | 10.1 | 416 | 769     | 1185   | 6.0    | 6.4               | 6.2          | 207 | 179      | 386   | 108   | 147     | 255   | 233 | 116             | 349   |