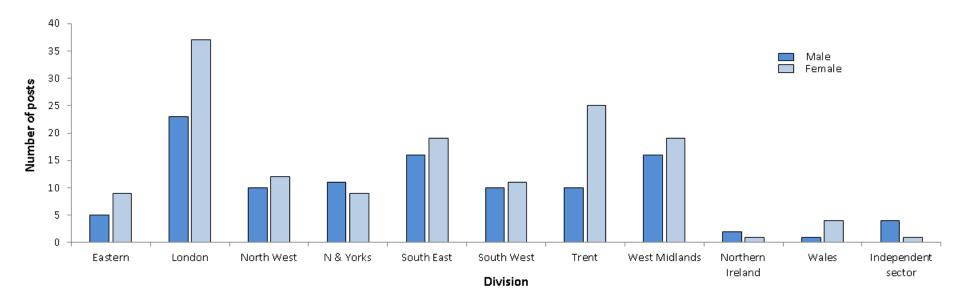

5     | 10  | 2               | 12    |
| Total / Average All      | 2005                         | 962    | 2967  | 10.2 | 10.1              | 10.1 | 416 | 769     | 1185   | 6.0    | 6.4               | 6.2          | 207 | 179      | 386   | 108   | 147     | 255   | 233 | 116             | 349   |

RCPSYCH CENSUS 2015 Page 8 of 76

## **CONSULTANTS: Substantive full time posts –** number of posts



#### **CONSULTANTS: Substantive full time posts –** average number of paid PAs



RCPSYCH CENSUS 2015 Page 9 of 76

# **CONSULTANTS: Substantive part time posts –** number of posts



### **CONSULTANTS: Substantive part time posts –** average number of paid PAs



RCPSYCH CENSUS 2015 Page 10 of 76

# **CONSULTANTS: Locum posts –** full time



#### **CONSULTANTS: Locum posts - part time**



RCPSYCH CENSUS 2015 Page 11 of 76

## **CONSULTANTS: Vacant or unfilled posts –** by region



## **CONSULTANTS: Vacant or unfilled posts –** by specialty



RCPSYCH CENSUS 2015 Page 12 of 76

| CONCILL TABLES           | SUBS | STANT  | IVE WH | OLE TI | ME POS            | STS          | SUB | STAN   | ΓIVE PA | RT TIM | E POST            | TS      |   |          | LOCUM | POST | S        |       |     | ACANT<br>JNFILL |       |
|--------------------------|------|--------|--------|--------|-------------------|--------------|-----|--------|---------|--------|-------------------|---------|---|----------|-------|------|----------|-------|-----|-----------------|-------|
| CONSULTANTS Academic     | Num  | ber of | posts  | Avera  | ge num<br>paid PA | nber of<br>s | Num | ber of | posts