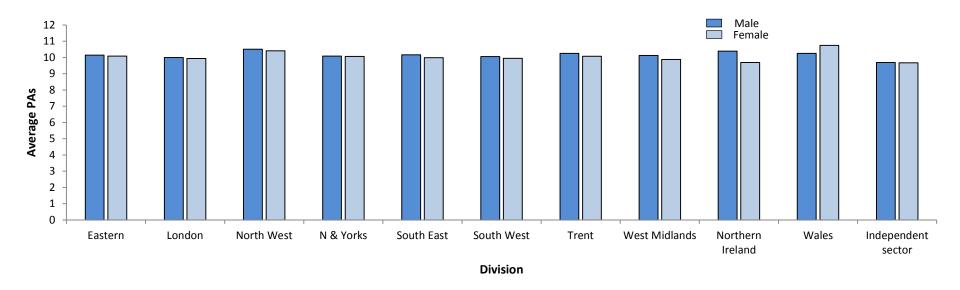

#### **CONSULTANTS: Substantive full time posts –** average number of paid PAs

RCPSYCH CENSUS 2015 Page 9 of 76

# SECTION 1: CONSULTANT POSTS

RCPSYCH CENSUS 2015 Page 7 of 76

| CONSULTANTS              | SUBSTANTIVE WHOLE TIME POSTS |        |       |      |                   |      |     | STANT   | TVE PA | RT TIM | E POST            | ΓS           |     |          | LOCUM | POSTS | 5       |       |     | ACANT<br>JNFILL |       |
|--------------------------|------------------------------|--------|-------|------|-------------------|------|-----|---------|--------|--------|-------------------|--------------|-----|----------|-------|-------|---------|-------|-----|-----------------|-------|
| OVERALL                  |                              | ber of | posts |      | ge num<br>paid PA |      | Num | iber of | posts  |        | ge num<br>paid PA | nber of<br>s | I   | Full tim | ie    | Р     | art tim | ie    | Num | iber of         | posts |
| Division                 | М                            | F      | Total | М    | F                 | Avg  | М   | F       | Total  | М      | F                 | Avg          | М   | F        | Total | М     | F       | Total | FT  | PT              | Total |
| NHS Eastern              | 91                           | 54     | 145   | 10.2 | 10.1              | 10.1 | 15  | 27      | 42     | 5.9    | 6.8               | 6.3          | 8   | 14       | 22    | 5     | 9       | 14    | 3   | 2               | 5     |
| NHS London               | 281                          | 172    | 453   | 10.0 | 9.9               | 10.0 | 80  | 158     | 238    | 5.0    | 6.0               | 5.7          | 39  | 33       | 72    | 23    | 37      | 60    | 28  | 53              | 81    |
| NHS North West           | 319                          | 120    | 439   | 10.5 | 10.4              | 10.5 | 63  | 118     | 181    | 5.9    | 5.9               | 5.7          | 18  | 21       | 39    | 10    | 12      | 22    | 25  | 3               | 28    |
| NHS Northern & Yorkshire | 276                          | 120    | 396   | 10.1 | 10.1              | 10.1 | 40  | 105     | 145    | 7.1    | 7.3               | 7.2          | 23  | 19       | 42    | 11    | 9       | 20    | 43  | 3               | 46    |
| NHS South Eastern        | 183                          | 97     | 280   | 10.2 | 10.0              | 10.1 | 45  | 80      | 125    | 6.9    | 6.9               | 7.0          | 31  | 21       | 52    | 16    | 19      | 35    | 23  | 6               | 29    |
| NHS South West           | 178                          | 68     | 246   | 10.1 | 10.0              | 10.0 | 39  | 71      | 110    | 6.9    | 6.7               | 6.8          | 20  | 17       | 37    | 10    | 11      | 21    | 22  | 19              | 41    |
| NHS Trent                | 230                          | 105    | 335   | 10.3 | 10.1              | 10.2 | 45  | 86      | 131    | 5.0    | 6.1               | 5.4          | 20  | 29       | 49    | 10    | 25      | 35    | 34  | 9               | 43    |
| NHS West Midlands        | 219                          | 101    | 320   | 10.1 | 9.9               | 10.0 | 33  | 52      | 85     | 7.4    | 6.8               | 7.2          | 14  | 16       | 30    | 16    | 19      | 35    | 31  | 14              | 45    |
| Total / Average England  | 1777                         | 837    | 2614  | 10.2 | 10.1              | 10.1 | 45  | 87      | 132    | 6.3    | 6.6               | 6.4          | 173 | 170      | 343   | 101   | 141     | 242   | 209 | 109             | 218   |
| NHS Northern Ireland     | 33                           | 29     | 62    | 10.4 | 9.7               | 10.0 | 6   | 24      | 30     | 5.8    | 6.3               | 6.2          | 8   | 1        | 9     | 2     | 1       | 3     | 7   | 1               | 8     |
| NHS Wales                | 70                           | 40     | 110   | 10.3 | 10.8              | 10.5 | 14  | 16      | 30     | 4.9    | 5.3               | 5.1          | 20  | 7        | 27    | 1     | 4       | 5     | 7   | 4               | 11    |
| Independent              | 125                          | 56     | 181   | 9.7  | 9.7               | 9.6  | 36  | 32      | 68     | 5.3    | 6.3               | 5.8          | 6   | 1        | 7     | 4     | 1       | 5     | 10  | 2               | 12    |
| Total / Average All      | 2005                         | 962    | 2967  | 10.2 | 10.1              | 10.1 | 416 | 769     | 1185   | 6.0    | 6.4               | 6.2          | 207 | 179      | 386   | 108   | 147     | 255   | 233 | 116             | 349   |