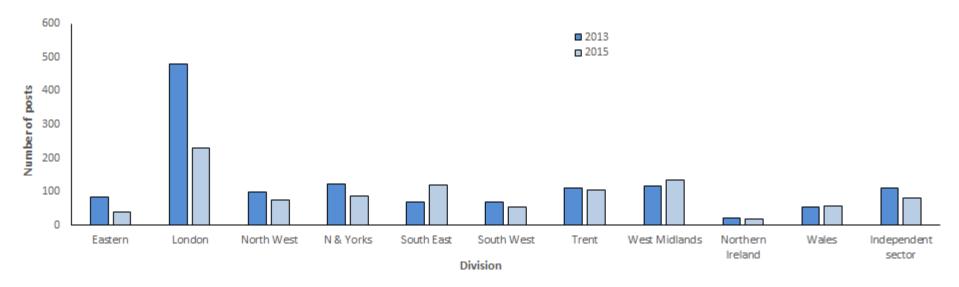

London appears to be experiencing the highest number of consultant vacancies, with the SASG vacancies spread more evenly across the country. The majority of the vacancies occur in the three largest specialties, General, Child and Adolescent (CAMHS) and Old Age psychiatry.