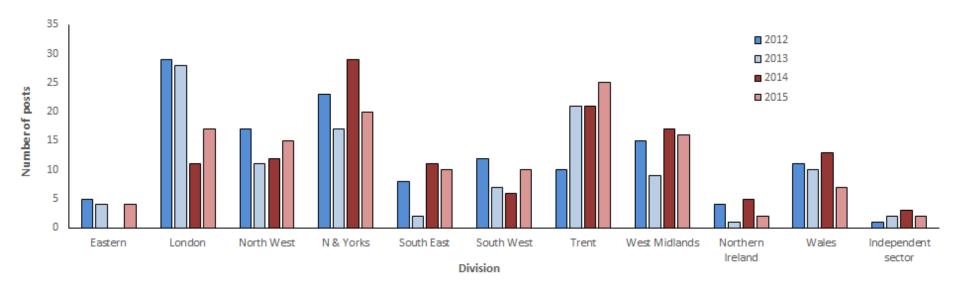

London appears to be experiencing the highest number of consultant vacancies, with the SASG vacancies spread more evenly across the country. The majority of the vacancies occur in the three largest specialties, General, Child and Adolescent (CAMHS) and Old Age psychiatry.

## **CONSULTANTS: Vacant or unfilled posts –** by region