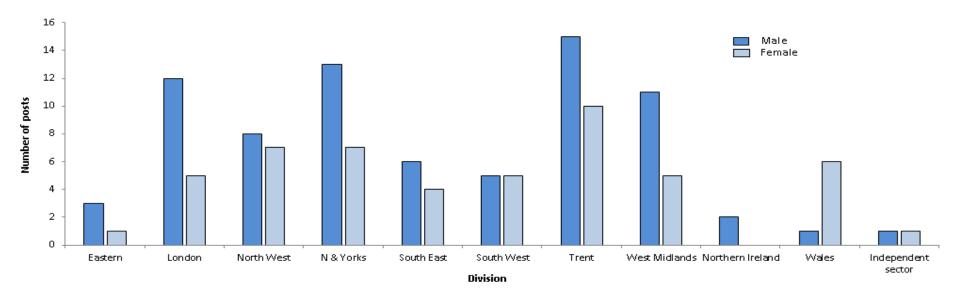

# **CONSULTANTS: Substantive part time posts –** number of posts

### **CONSULTANTS: Substantive part time posts –** average number of paid PAs

RCPSYCH CENSUS 2015 Page 10 of 76