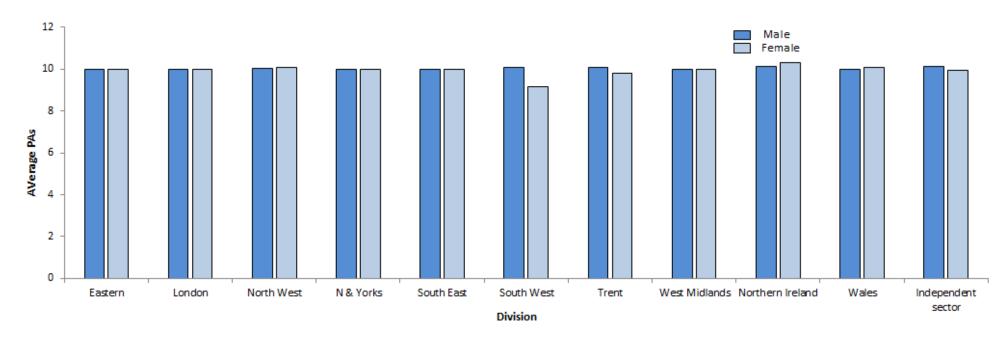

#### **CONSULTANTS: Substantive full time posts –** average number of paid PAs

RCPSYCH CENSUS 2015 Page 9 of 76