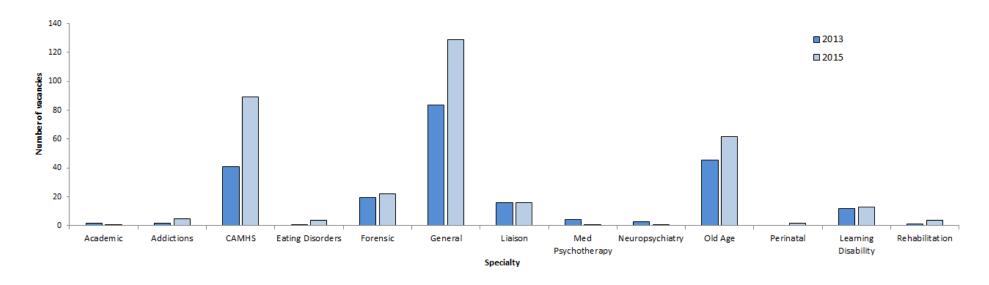

London appears to be experiencing the highest number of consultant vacancies, with the SASG vacancies spread more evenly across the country. The majority of the vacancies occur in the three largest specialties, General, Child and Adolescent (CAMHS) and Old Age psychiatry.

## **CONSULTANTS: Vacant or unfilled posts –** by specialty

RCPSYCH CENSUS 2015 Page 12 of 76

| CONCILL TABLES           | SUBS | STANT  | IVE WH | OLE TI | ME POS            | STS          | SUB | STAN   | ΓIVE PA | RT TIM | E POST            | TS      |   |          | LOCUM | POST | S        |       |     | ACANT<br>JNFILL |       |
|--------------------------|------|--------|--------|--------|-------------------|--------------|-----|--------|---------|--------|-------------------|---------|---|----------|-------|------|----------|-------|-----|-----------------|-------|
| CONSULTANTS Academic     | Num  | ber of | posts  | Avera  | ge num<br>paid PA | nber of<br>s | Num | ber of | posts   | Avera  | ge num<br>paid PA | nber of |   | Full tir | ne    | F    | Part tir | ne    | Num | iber of         | posts |
| Division                 | М    | F      | Total  | М      | F                 | Avg          | М   | F      | Total   | М      | F                 | Avg     | М | F        | Total | М    | F        | Total | FT  | PT              | Total |
| NHS Eastern              |      |        |        |        |                   |              | 9   | 3      | 12      | 5.0    | 2.0               | 3.5     | 1 | 2        | 3     |      |          |       |     |                 |       |
| NHS London               | 2    | 3      | 5      | 6.0    | 5.0               | 6.8          | 10  | 10     | 20      | 3.0    | 5.5               | 3.5     |   |          |       |      |          |       |     |                 |       |
| NHS North West           | 10   | 3      | 13     | 10.2   | 11.0              | 10.4         | 1   |        | 1       | 5.0    |                   | 5.0     |   |          |       |      |          |       |     |                 |       |
| NHS Northern & Yorkshire | 4    | 1      | 5      | 10.3   | 10.0              | 10.3         | 1   | 1      | 2       | 4.0    | 8.0               | 6.0     |   |          |       |      |          |       |     |                 |       |
| NHS South Eastern        |      |        |        |        |                   |              | 2   |        | 2       | 5.0    |                   | 5.0     |   |          |       |      |          |       |     |                 |       |
| NHS South West           |      |        |        |        |                   |              |     |        |         |        |                   |         |   |          |       |      |          |       |     |                 |       |
| NHS Trent                |      |        |        |        |                   |              | 9   | 5      | 14      | 5.5    | 5.0               | 5.3     |   |          |       |      |          |       |     |                 |       |
| NHS West Midlands        | 1    |        | 1      | 10.0   |                   | 10.0         |     |        |         |        |                   | •       |   |          |       |      |          |       |     |                 |       |
| Total / Average England  | 17   | 7      | 24     | 9.1    | 8.7               | 9.4          | 32  | 19     | 51      | 4.6    | 5.1               | 4.7     | 1 | 2        | 3     |      |          |       |     |                 |       |
| NHS Northern Ireland     | 1    |        | 1      | 11.0   | -                 | 11.0         |     |        |         |        | -                 | -       |   |          |       |      |          |       |     |                 |       |
| NHS Wales                | 8    |        | 8      | 8.0    |                   | 8.0          | 1   |        | 1       | 2.0    |                   | 2.0     |   |          |       |      |          |       |     | 1               | 1     |
| Independent              |      |        |        |        | _                 |              |     | 1      | 1       |        | 4.0               | 4.0     |   |          |       |      |          |       |     |                 |       |
| Total / Average All      | 26   | 7      | 33     | 9.3    | 9.3               | 9.3          | 33  | 20     | 53      | 4.1    | 5.0               | 4.4     | 1 | 2        | 3     |      |          |       |     | 1               | 1     |