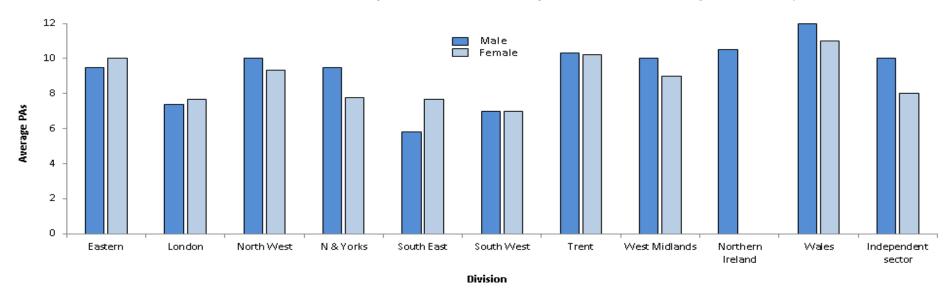

# **SASG: Substantive part time posts –** average number of paid PAs

RCPSYCH CENSUS 2015 Page 29 of 76

**SASG: Locum posts –** full-time