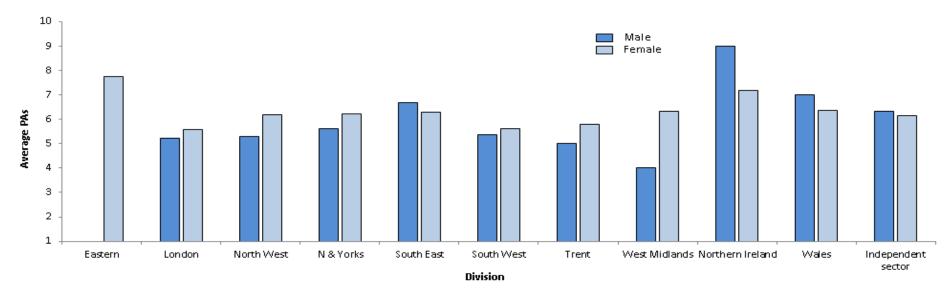

### **CONSULTANTS: Substantive part time posts –** average number of paid PAs

RCPSYCH CENSUS 2015 Page 10 of 76