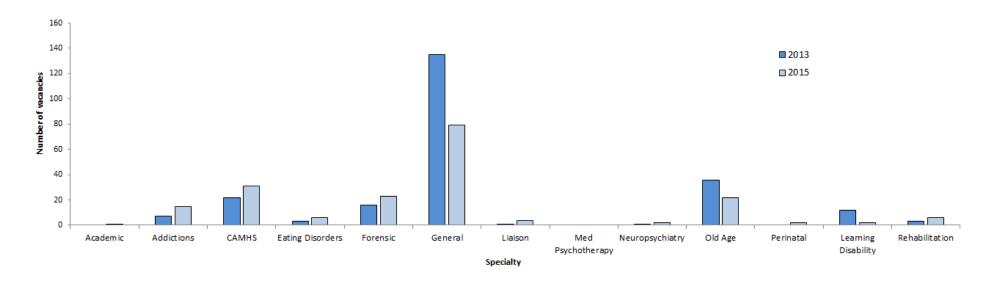

London appears to be experiencing the highest number of consultant vacancies, with the SASG vacancies spread more evenly across the country. The majority of the vacancies occur in the three largest specialties, General, Child and Adolescent (CAMHS) and Old Age psychiatry.

## **CONSULTANTS: Vacant or unfilled posts –** by specialty

RCPSYCH CENSUS 2015 Page 12 of 76

| CONCILL TABLES           | SUBS | STANT  | IVE WH | OLE TI | ME POS            | STS          | SUB | STAN   | ΓIVE PA | RT TIM | E POST            | TS      |   |          | LOCUM | POST | S        |       |     | ACANT<br>JNFILL |       |
|--------------------------|------|--------|--------|--------|-------------------|--------------|-----|--------|---------|--------|-------------------|---------|---|----------|-------|------|----------|-------|-----|-----------------|-------|
| CONSULTANTS Academic     | Num  | ber of | posts  | Avera  | ge num<br>paid PA | nber of<br>s | Num | ber of | posts   | Avera  | ge num<br>paid PA | nber of |   | Full tir | ne    | F    | Part tir | ne    | Num | iber of         | posts |
| Division                 | М    | F      | Total  | М      | F                 | Avg          | М   | F      | Total   | М      | F                 | Avg     | М | F        | Total | М    | F        | Total | FT  | PT              | Total |
| NHS Eastern              |      |        |        |        |                   |              | 9   | 3      | 12      | 5.0    | 2.0               | 3.5     | 1 | 2        | 3     |      |          |       |     |                 |       |
| NHS London               | 2    | 3      | 5      | 6.0    | 5.0               | 6.8          | 10  | 10     | 20      | 3.0    | 5.5               | 3.5     |   |          |       |      |          |       |     |                 |       |
| NHS North West           | 10   | 3      | 13     | 10.2   | 11.0              | 10.4         | 1   |        | 1       | 5.0    |                   | 5.0     |   |          |       |      |          |       |     |                 |       |
| NHS Northern & Yorkshire | 4    | 1      | 5      | 10.3   | 10.0              | 10.3         | 1   | 1      | 2       | 4.0    | 8.0               | 6.0     |   |          |       |      |          |       |     |                 |       |
| NHS South Eastern        |      |        |        |        |                   |              | 2   |        | 2       | 5.0    |                   | 5.0     |   |          |       |      |          |       |     |                 |       |
| NHS South West           |      |        |        |        |                   |              |     |        |         |        |                   |         |   |          |       |      |          |       |     |                 |       |
| NHS Trent                |      |        |        |        |                   |              | 9   | 5      | 14      | 5.5    | 5.0               | 5.3     |   |          |       |      |          |       |     |                 |       |
| NHS West Midlands        | 1    |        | 1      | 10.0   |                   | 10.0         |     |        |         |        |                   | •       |   |          |       |      |          |       |     |                 |       |
| Total / Average England  | 17   | 7      | 24     | 9.1    | 8.7               | 9.4          | 32  | 19     | 51      | 4.6    | 5.1               | 4.7     | 1 | 2        | 3     |      |          |       |     |                 |       |
| NHS Northern Ireland     | 1    |        | 1      | 11.0   | -                 | 11.0         |     |        |         |        | -                 | -       |   |          |       |      |          |       |     |                 |       |
| NHS Wales                | 8    |        | 8      | 8.0    |                   | 8.0          | 1   |        | 1       | 2.0    |                   | 2.0     |   |          |       |      |          |       |     | 1               | 1     |
| Independent              |      |        |        |        | _                 |              |     | 1      | 1       |        | 4.0               | 4.0     |   |          |       |      |          |       |     |                 |       |
| Total / Average All      | 26   | 7      | 33     | 9.3    | 9.3               | 9.3          | 33  | 20     | 53      | 4.1    | 5.0               | 4.4     | 1 | 2        | 3     |      |          |       |     | 1               | 1     |