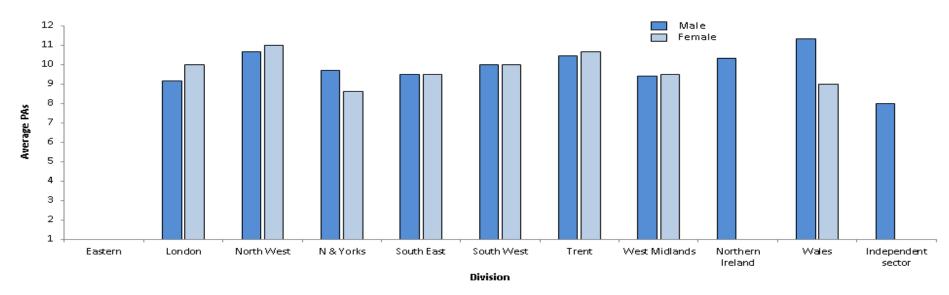

#### **CONSULTANTS: Substantive full time posts –** average number of paid PAs

RCPSYCH CENSUS 2015 Page 9 of 76