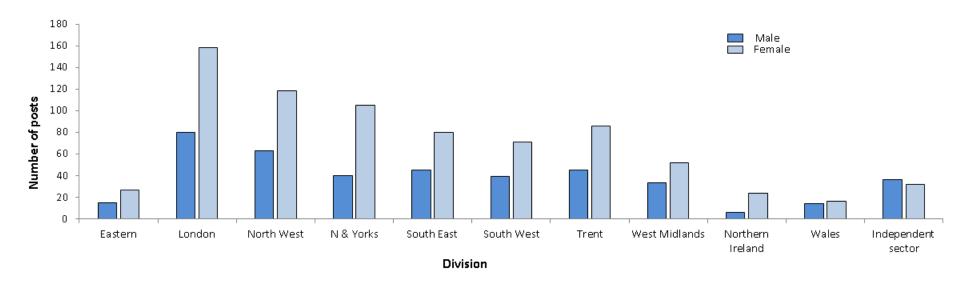

# **CONSULTANTS: Substantive part time posts –** number of posts

# SECTION 1: CONSULTANT POSTS

RCPSYCH CENSUS 2015 Page 7 of 76

| CONSULTANTS              | SUBSTANTIVE WHOLE TIME POSTS |        |       |      |                   |      |     | STANT   | TVE PA | RT TIM | E POST            | ΓS           |     |          | LOCUM | POSTS | 5       |       |     | ACANT<br>JNFILL |       |
|--------------------------|------------------------------|--------|-------|------|-------------------|------|-----|---------|--------|--------|-------------------|--------------|-----|----------|-------|-------|---------|-------|-----|-----------------|-------|
| OVERALL                  |                              | ber of | posts |      | ge num<br>paid PA |      | Num | iber of | posts  |        | ge num<br>paid PA | nber of<br>s | I   | Full tim | ie    | Р     | art tim | ie    | Num | iber of         | posts |
| Division                 | М                            | F      | Total | М    | F                 | Avg  | М   | F       | Total  | М      | F                 | Avg          | М   | F        | Total | М     | F       | Total | FT  | PT              | Total |
| NHS Eastern              | 91                           | 54     | 145   | 10.2 | 10.1              | 10.1 | 15  | 27      | 42     | 5.9    | 6.8               | 6.3          | 8   | 14       | 22    | 5     | 9       | 14    | 3   | 2               | 5     |
| NHS London               | 281                          | 172    | 453   | 10.0 | 9.9               | 10.0 | 80  | 158     | 238    | 5.0    | 6.0               | 5.7          | 39  | 33       | 72    | 23    | 37      | 60    | 28  | 53              | 81    |
| NHS North West           | 319                          | 120    | 439   | 10.5 | 10.4              | 10.5 | 63  | 118     | 181    | 5.9    | 5.9               | 5.7          | 18  | 21       | 39    | 10    | 12      | 22    | 25  | 3               | 28    |
| NHS Northern & Yorkshire | 276                          | 120    | 396   | 10.1 | 10.1              | 10.1 | 40  | 105     | 145    | 7.1    | 7.3               | 7.2          | 23  | 19       | 42    | 11    | 9       | 20    | 43  | 3               | 46    |
| NHS South Eastern        | 183                          | 97     | 280   | 10.2 | 10.0              | 10.1 | 45  | 80      | 125    | 6.9    | 6.9               | 7.0          | 31  | 21       | 52    | 16    | 19      | 35    | 23  | 6               | 29    |
| NHS South West           | 178                          | 68     | 246   | 10.1 | 10.0              | 10.0 | 39  | 71      | 110    | 6.9    | 6.7               | 6.8          | 20  | 17       | 37    | 10    | 11      | 21    | 22  | 19              | 41    |
| NHS Trent                | 230                          | 105    | 335   | 10.3 | 10.1              | 10.2 | 45  | 86      | 131    | 5.0    | 6.1               | 5.4          | 20  | 29       | 49    | 10    | 25      | 35    | 34  | 9               | 43    |
| NHS West Midlands        | 219                          | 101    | 320   | 10.1 | 9.9               | 10.0 | 33  | 52      | 85     | 7.4    | 6.8               | 7.2          | 14  | 16       | 30    | 16    | 19      | 35    | 31  | 14              | 45    |
| Total / Average England  | 1777                         | 837    | 2614  | 10.2 | 10.1              | 10.1 | 45  | 87      | 132    | 6.3    | 6.6               | 6.4          | 173 | 170      | 343   | 101   | 141     | 242   | 209 | 109             | 218   |
| NHS Northern Ireland     | 33                           | 29     | 62    | 10.4 | 9.7               | 10.0 | 6   | 24      | 30     | 5.8    | 6.3               | 6.2          | 8   | 1        | 9     | 2     | 1       | 3     | 7   | 1               | 8     |
| NHS Wales                | 70                           | 40     | 110   | 10.3 | 10.8              | 10.5 | 14  | 16      | 30     | 4.9    | 5.3               | 5.1          | 20  | 7        | 27    | 1     | 4       | 5     | 7   | 4               | 11    |
| Independent              | 125                          | 56     | 181   | 9.7  | 9.7               | 9.6  | 36  | 32      | 68     | 5.3    | 6.3               | 5.8          | 6   | 1        | 7     | 4     | 1       | 5     | 10  | 2               | 12    |
| Total / Average All      | 2005                         | 962    | 2967  | 10.2 | 10.1              | 10.1 | 416 | 769     | 1185   | 6.0    | 6.4               | 6.2          | 207 | 179      | 386   | 108   | 147     | 255   | 233 | 116             | 349   |