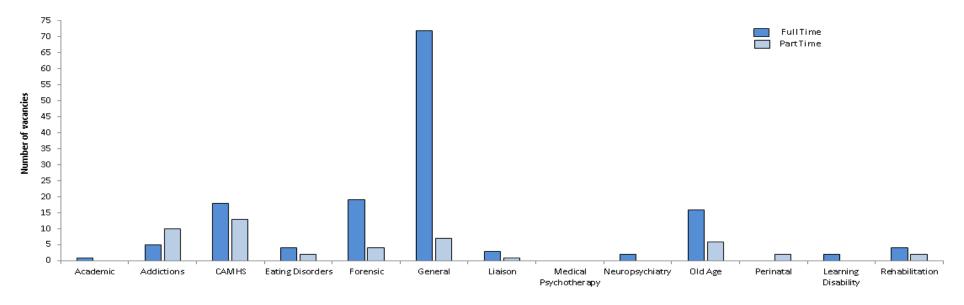

## **CONSULTANTS: Vacant or unfilled posts –** by specialty

RCPSYCH CENSUS 2015 Page 12 of 76

| CONCILL TABLES           | SUBS | STANT  | IVE WH | OLE TI | ME POS            | STS          | SUB | STAN   | ΓIVE PA | RT TIM | E POST            | TS      |   |          | LOCUM | POST | S        |       |     | ACANT<br>JNFILL |       |
|--------------------------|------|--------|--------|--------|-------------------|--------------|-----|--------|---------|--------|-------------------|---------|---|----------|-------|------|----------|-------|-----|-----------------|-------|
| CONSULTANTS Academic     | Num  | ber of | posts  | Avera  | ge num<br>paid PA | nber of<br>s | Num | ber of | posts   | Avera  | ge num<br>paid PA | nber of |   | Full tir | ne    | F    | Part tir | ne    | Num | iber of         | posts |
| Division                 | М    | F      | Total  | М      | F                 | Avg          | М   | F      | Total   | М      | F                 | Avg     | М | F        | Total | М    | F        | Total | FT  | PT              | Total |
| NHS Eastern              |      |        |        |        |                   |              | 9   | 3      | 12      | 5.0    | 2.0               | 3.5     | 1 | 2        | 3     |      |          |       |     |                 |       |
| NHS London               | 2    | 3      | 5      | 6.0    | 5.0               | 6.8          | 10  | 10     | 20      | 3.0    | 5.5               | 3.5     |   |          |       |      |          |       |     |                 |       |
| NHS North West           | 10   | 3      | 13     | 10.2   | 11.0              | 10.4         | 1   |        | 1       | 5.0    |                   | 5.0     |   |          |       |      |          |       |     |                 |       |
| NHS Northern & Yorkshire | 4    | 1      | 5      | 10.3   | 10.0              | 10.3         | 1   | 1      | 2       | 4.0    | 8.0               | 6.0     |   |          |       |      |          |       |     |                 |       |
| NHS South Eastern        |      |        |        |        |                   |              | 2   |        | 2       | 5.0    |                   | 5.0     |   |          |       |      |          |       |     |                 |       |
| NHS South West           |      |        |        |        |                   |              |     |        |         |        |                   |         |   |          |       |      |          |       |     |                 |       |
| NHS Trent                |      |        |        |        |                   |              | 9   | 5      | 14      | 5.5    | 5.0               | 5.3     |   |          |       |      |          |       |     |                 |       |
| NHS West Midlands        | 1    |        | 1      | 10.0   |                   | 10.0         |     |        |         |        |                   | •       |   |          |       |      |          |       |     |                 |       |
| Total / Average England  | 17   | 7      | 24     | 9.1    | 8.7               | 9.4          | 32  | 19     | 51      | 4.6    | 5.1               | 4.7     | 1 | 2        | 3     |      |          |       |     |                 |       |
| NHS Northern Ireland     | 1    |        | 1      | 11.0   | -                 | 11.0         |     |        |         |        | -                 | -       |   |          |       |      |          |       |     |                 |       |
| NHS Wales                | 8    |        | 8      | 8.0    |                   | 8.0          | 1   |        | 1       | 2.0    |                   | 2.0     |   |          |       |      |          |       |     | 1               | 1     |
| Independent              |      |        |        |        | _                 |              |     | 1      | 1       |        | 4.0               | 4.0     |   |          |       |      |          |       |     |                 |       |
| Total / Average All      | 26   | 7      | 33     | 9.3    | 9.3               | 9.3          | 33  | 20     | 53      | 4.1    | 5.0               | 4.4     | 1 | 2        | 3     |      |          |       |     | 1               | 1     |

RCPSYCH CENSUS 2015 Page 13 of 76

| CONCILL TANTO            | SUB | STANT  | IVE WH | OLE TI | ME POS            | STS  | SUE | STAN    | TIVE PA | RT TIM | E POS             | ΤS           |   |          | LOCUM | POST | S        |       |     | ACANT<br>JNFILL |       |
|--------------------------|-----|--------|--------|--------|-------------------|------|-----|---------|---------|--------|-------------------|--------------|---|----------|-------|------|----------|-------|-----|-----------------|-------|
| Addictions Psychiatry    | Num | ber of | posts  |        | ge num<br>baid PA |      | Num | iber of | posts   |        | ge nun<br>baid PA | nber of<br>s |   | Full tin | me    | F    | Part tir | ne    | Num | iber of         | posts |
| Division                 | М   | F      | Total  | М      | F                 | Avg  | М   | F       | Total   | М      | F                 | Avg          | М | F        | Total | М    | F        | Total | FT  | PT              | Total |
| NHS Eastern              | 4   |        | 4      | 10.0   |                   | 10.0 |     |         |         |        |                   |              |   |          |       |      |          |       |     |                 |       |
| NHS London               | 5   | 2      | 7      | 10.0   | 10.0              | 10.0 | 3   | 9       | 12      | 8.0    | 6.3               | 7.0          | 2 |          | 2     |      | 1        | 1     |     |                 |       |
| NHS North West           | 4   |        | 4      | 11.0   |                   | 11.0 | 3   | 1       | 4       | 6.3    | 8.0               | 6.2          | 1 |          | 1     | 1    | 3        | 4     | 1   |                 | 1     |
| NHS Northern & Yorkshire | 2   | 4      | 6      | 10.0   | 10.3              | 10.3 | 1   | 2       | 3       | 4.0    | 8.0               | 7.0          | 1 |          | 1     |      |          |       | 1   |                 | 1     |
| NHS South Eastern        | 3   |        | 3      | 10.0   |                   | 10.0 |     | 5       | 5       |        | 6.6               | 6.6          |   |          |       | 1    | 2        | 3     |     |                 |       |
| NHS South West           | 2   |        | 2      | 10.0   | •                 | 10.0 | 3   | 1       | 4       | 3.5    | 8.0               | 5.0          |   |          |       |      |          |       |     |                 |       |
| NHS Trent                | 6   | 2      | 8      | 10.6   | 11.0              | 10.7 | 3   | 2       | 5       | 4.0    | 4.5               | 4.3          |   |          |       |      |          |       |     |                 |       |
| NHS West Midlands        | 5   | 3      | 8      | 10.0   | 9.3               | 9.6  |     | 1       | 1       |        | 8.0               | 8.0          |   |          |       | 5    |          | 5     |     | 1               | 1     |
| Total / Average England  | 31  | 11     | 42     | 10.2   | 10.2              | 10.2 | 13  | 21      | 34      | 5.2    | 7.1               | 6.3          | 4 |          | 4     | 7    | 6        | 13    | 2   | 1               | 3     |
| NHS Northern Ireland     | 2   | 2      | 4      | 10.0   | 10.0              | 10.0 |     | 1       | 1       |        | 5.0               | 5.0          |   |          |       |      |          |       |     |                 |       |
| NHS Wales                | 2   | 3      | 5      | 10.0   | 11.0              | 10.5 | 1   | 1       | 2       | 6.0    | 8.0               | 7.0          | 2 |          | 2     |      |          |       | 1   |                 | 1     |
| Independent              |     |        |        |        |                   |      | 1   |         | 1       | 2.0    |                   | 2.0          | 1 | 1        | 2     |      |          |       | 1   |                 | 1     |
| Total / Average All      | 35  | 16     | 51     | 10.2   | 10.2              | 10.2 | 15  | 23      | 38      | 5.3    | 6.7               | 6.0          | 7 | 1        | 8     | 7    | 6        | 13    | 4   | 1               | 5     |

RCPSYCH CENSUS 2015 Page 14 of 76

| CONSULTANTS                      | SUBSTANTIVE WHOLE TIME POSTS |        |       |      |                   |      |     | BSTANT  | IVE PA | RT TIM | E POST            | ΓS           |    |          | LOCUM | POSTS | 5        |       |     | ACANT<br>JNFILL |       |
|----------------------------------|------------------------------|--------|-------|------|-------------------|------|-----|---------|--------|--------|-------------------|--------------|----|----------|-------|-------|----------|-------|-----|-----------------|-------|
| Child & Adolescent<br>Psychiatry | Num                          | ber of | posts |      | ge num<br>paid PA |      | Nun | nber of | posts  |        | ge num<br>paid PA | nber of<br>s | I  | -ull tin | ne    | F     | Part tin | ne    | Num | nber of         | posts |
| Division                         | М                            | F      | Total | М    | F                 | Avg  | М   | F       | Total  | М      | F                 | Avg          | М  | F        | Total | М     | F        | Total | FT  | PT              | Total |
| NHS Eastern                      | 8                            | 11     | 19    | 10.7 | 10.0              | 10.3 | 1   | 8       | 9      | 8.0    | 8.1               | 8.1          |    |          |       |       |          |       | 1   | 1               | 2     |
| NHS London                       | 30                           | 34     | 64    | 10.2 | 10.0              | 10.1 | 10  | 39      | 49     | 6.5    | 5.8               | 6.0          | 2  | 2        | 4     | 6     | 8        | 14    | 3   | 11              | 14    |
| NHS North West                   | 31                           | 34     | 65    | 10.5 | 10.5              | 10.5 | 2   | 37      | 39     | 7.0    | 7.1               | 7.3          | 3  | 1        | 4     | 3     | 3        | 6     | 3   | 1               | 4     |
| NHS Northern & Yorkshire         | 26                           | 26     | 52    | 10.0 | 10.0              | 10.0 | 9   | 35      | 44     | 7.4    | 7.7               | 7.6          | 4  | 3        | 7     | 1     | 1        | 2     | 14  | 2               | 16    |
| NHS South Eastern                | 19                           | 20     | 39    | 10.0 | 9.5               | 9.8  | 8   | 16      | 24     | 9.3    | 6.6               | 7.9          | 1  | 3        | 4     | 1     | 1        | 2     | 3   | 2               | 5     |
| NHS South West                   | 8                            | 7      | 15    | 10.2 | 10.3              | 10.2 | 2   | 17      | 19     | 9.0    | 6.8               | 7.3          | 4  | 4        | 8     | 2     | 2        | 4     | 3   | 11              | 14    |
| NHS Trent                        | 15                           | 24     | 39    | 10.2 | 10.3              | 10.3 | 5   | 24      | 29     | 4.7    | 6.3               | 6.0          | 4  | 6        | 10    | 1     | 3        | 4     | 9   | 2               | 11    |
| NHS West Midlands                | 20                           | 22     | 42    | 10.1 | 10.1              | 10.1 | 1   | 9       | 10     | 9.0    | 7.3               | 7.5          | 1  | 1        | 2     | 7     | 9        | 16    | 11  | 5               | 16    |
| Total / Average England          | 157                          | 178    | 335   | 10.2 | 10.1              | 10.2 | 38  | 185     | 223    | 7.6    | 7.0               | 7.2          | 19 | 20       | 39    | 21    | 27       | 48    | 47  | 35              | 82    |
| NHS Northern Ireland             |                              | 1      | 1     |      | 10.0              | 10.0 |     | 4       | 4      |        | 5.0               | 5.0          |    |          |       |       |          |       |     |                 |       |
| NHS Wales                        |                              |        |       |      |                   |      |     |         |        |        |                   |              |    |          |       |       |          |       |     |                 |       |
| Independent                      | 22                           | 16     | 38    | 9.6  | 9.3               | 9.5  | 8   | 8       | 16     | 6.0    | 6.6               | 6.3          | 4  |          | 4     | 1     |          | 1     | 7   |                 | 7     |
| Total / Average All              | 179                          | 195    | 374   | 10.2 | 10.1              | 10.1 | 46  | 197     | 243    | 7.2    | 6.8               | 6.9          | 23 | 20       | 43    | 22    | 27       | 49    | 54  | 35              | 89    |

RCPSYCH CENSUS 2015 Page 15 of 76

|                                          | SUB | STANT  | IVE WH | IOLE TI | ME POS            | STS  | SUE | BSTAN <sup>-</sup> | ΓIVE PA | RT TIM | E POS             | ΤS      |   |          | LOCUM | POSTS | 5        |       |     | 'ACAN'<br>UNFIL |         |
|------------------------------------------|-----|--------|--------|---------|-------------------|------|-----|--------------------|---------|--------|-------------------|---------|---|----------|-------|-------|----------|-------|-----|-----------------|---------|
| CONSULTANTS  Eating Disorders Psychiatry | Num | ber of | posts  |         | ge nun<br>oaid PA |      | Num | nber of            | posts   |        | ge nun<br>paid PA | nber of | ļ | Full tin | ne    | F     | Part tir | me    | Nun | nber o          | f posts |
| Division                                 | М   | F      | Total  | М       | F                 | Avg  | М   | F                  | Total   | М      | F                 | Avg     | М | F        | Total | М     | F        | Total | FT  | PT              | Total   |
| NHS Eastern                              | 1   | 1      | 2      | 10.0    | 10.0              | 10.0 |     |                    |         |        |                   |         |   |          |       |       |          |       |     |                 |         |
| NHS London                               | 2   | 4      | 6      | 10.0    | 10.0              | 10.0 |     | 1                  | 1       |        | 7.0               | 7.0     |   |          |       | 1     |          | 1     |     | 1               | 1       |
| NHS North West                           |     |        |        |         |                   |      |     |                    |         |        |                   |         |   |          |       |       |          |       |     |                 |         |
| NHS Northern & Yorkshire                 | 1   |        | 1      | 10.0    |                   | 10.0 | 1   | 3                  | 4       | 9.0    | 6.5               | 7.3     |   |          |       |       |          |       | 1   |                 | 1       |
| NHS South Eastern                        |     |        |        |         |                   |      |     | 3                  | 3       |        | 8.0               | 8.0     | 1 | 1        | 2     |       |          |       |     |                 |         |
| NHS South West                           |     | 1      | 1      |         | 10.0              | 10.0 | 1   |                    | 1       | 9.0    |                   | 9.0     |   |          |       |       |          |       | 1   |                 | 1       |
| NHS Trent                                | 1   |        | 1      | 10.0    |                   | 10.0 |     | 2                  | 2       |        | 7.0               | 7.0     |   |          |       | 3     | 2        | 5     |     | 1               | 1       |
| NHS West Midlands                        | 3   | 1      | 4      | 10.3    | 11.0              | 10.3 |     | 2                  | 2       |        | 7.0               | 7.0     |   |          |       |       |          |       |     |                 |         |
| Total / Average England                  | 8   | 7      | 15     | 6.3     | 5.1               | 7.5  | 2   | 11                 | 13      | 2.3    | 4.4               | 5.7     | 1 | 1        | 2     | 4     | 2        | 6     | 2   | 2               | 4       |
| NHS Northern Ireland                     |     |        |        |         |                   |      |     | 1                  | 1       |        | 5.0               | 5.0     |   |          |       |       |          |       |     |                 |         |
| NHS Wales                                |     |        |        |         |                   |      |     | 1                  | 1       |        | 2.0               | 2.0     |   |          |       |       |          |       |     |                 |         |
| Independent                              | 3   | 4      | 7      | 10.0    | 10.0              | 10.0 | 2   | 6                  | 8       | 3.0    | 7.0               | 5.0     |   |          |       |       |          |       |     |                 |         |
| Total / Average All                      | 11  | 11     | 22     | 10.1    | 10.1              | 10.1 | 4   | 19                 | 23      | 7.0    | 6.2               | 6.5     | 1 | 1        | 2     | 4     | 2        | 6     | 2   | 2               | 4       |

RCPSYCH CENSUS 2015 Page 16 of 76

| CONSULTANTS              | SUBSTANTIVE WHOLE TIME POSTS |        |       |      |                   |              | SUE | 3STAN   | ΓIVE PA | RT TIM | E POS             | TS      |    |          | LOCUM | POSTS | 6       |       |     | ACAN <sup>-</sup><br>JNFILI |         |
|--------------------------|------------------------------|--------|-------|------|-------------------|--------------|-----|---------|---------|--------|-------------------|---------|----|----------|-------|-------|---------|-------|-----|-----------------------------|---------|
| Forensic Psychiatry      |                              | ber of | posts |      | ge num<br>paid PA | nber of<br>s | Num | nber of | posts   |        | ge num<br>baid PA | nber of | i  | -ull tin | ne    | F     | art tin | ne    | Num | ber of                      | f posts |
| Division                 | М                            | F      | Total | М    | F                 | Avg          | М   | F       | Total   | М      | F                 | Avg     | М  | F        | Total | М     | F       | Total | FT  | PT                          | Total   |
| NHS Eastern              | 5                            | 3      | 8     | 10.5 | 10.0              | 10.3         |     |         |         |        |                   |         | 1  | 1        | 2     | 1     | 1       | 2     |     |                             |         |
| NHS London               | 33                           | 21     | 54    | 10.0 | 10.0              | 10.0         | 6   | 6       | 12      | 4.7    | 4.7               | 4.7     | 6  | 1        | 7     | 2     |         | 2     | 1   | 1                           | 2       |
| NHS North West           | 56                           | 16     | 72    | 10.6 | 10.2              | 10.5         | 19  | 25      | 44      | 6.8    | 6.5               | 6.4     | 2  | 1        | 3     |       |         |       | 4   |                             | 4       |
| NHS Northern & Yorkshire | 31                           | 12     | 43    | 10.2 | 10.0              | 10.1         | 2   | 2       | 4       | 5.0    | 8.0               | 4.8     | 1  | 1        | 2     | 1     | 1       | 2     | 2   |                             | 2       |
| NHS South Eastern        | 18                           | 9      | 27    | 10.0 | 10.0              | 10.0         | 2   | 3       | 5       | 6.5    | 7.5               | 7.0     | 1  | 1        | 2     | 1     |         | 1     | 3   |                             | 3       |
| NHS South West           | 9                            | 6      | 15    | 10.0 | 10.0              | 10.0         |     | 4       | 4       |        | 6.5               | 6.5     |    |          |       | 1     | 1       | 2     | 1   |                             | 1       |
| NHS Trent                | 37                           | 7      | 44    | 10.8 | 11.0              | 10.7         | 3   | 3       | 6       | 6.0    | 4.7               | 5.0     | 4  | 4        | 8     |       |         |       | 3   | 1                           | 4       |
| NHS West Midlands        | 18                           | 8      | 26    | 10.3 | 10.0              | 10.3         |     | 1       | 1       |        | 7.0               | 7.0     |    |          |       |       |         |       | 2   | 1                           | 3       |
| Total / Average England  | 207                          | 82     | 289   | 10.3 | 10.2              | 10.2         | 32  | 44      | 76      | 5.8    | 6.4               | 5.9     | 15 | 9        | 24    | 6     | 3       | 9     | 16  | 3                           | 19      |
| NHS Northern Ireland     | 1                            | 2      | 3     | 12.0 | 10.0              | 10.7         |     |         |         |        | -                 |         |    |          |       |       |         |       |     |                             |         |
| NHS Wales                | 6                            | 3      | 9     | 11.0 | 10.5              | 11.0         | 1   |         | 1       | 4.0    |                   | 4.0     | 2  |          | 2     |       |         |       | 1   | 1                           | 2       |
| Independent              | 33                           | 22     | 55    | 10.0 | 10.0              | 10.0         | 6   | 7       | 13      | 6.5    | 6.0               | 6.1     |    |          |       | 2     | 1       | 3     | 1   |                             | 1       |
| Total / Average All      | 247                          | 109    | 356   | 10.4 | 10.1              | 10.4         | 39  | 51      | 90      | 5.7    | 6.0               | 5.8     | 17 | 9        | 26    | 8     | 4       | 12    | 18  | 4                           | 22      |

RCPSYCH CENSUS 2015 Page 17 of 76

| CONSULTANTS                       | SUB | STANT  | IVE WH | OLE TI | ME POS            | STS  | SUE | STANT   | TVE PA | RT TIM | E POST            | ſS  |     |          | LOCUM | POSTS | 5       |       |     | ACANT<br>JNFILL |       |
|-----------------------------------|-----|--------|--------|--------|-------------------|------|-----|---------|--------|--------|-------------------|-----|-----|----------|-------|-------|---------|-------|-----|-----------------|-------|
| General & Community<br>Psychiatry | Num | ber of | posts  |        | ge num<br>oaid PA |      | Num | nber of | posts  |        | ge num<br>paid PA |     | F   | -ull tim | ne    | P     | art tim | ne    | Num | iber of         | posts |
| Division                          | М   | F      | Total  | М      | F                 | Avg  | М   | F       | Total  | М      | F                 | Avg | М   | F        | Total | М     | F       | Total | FT  | PT              | Total |
| NHS Eastern                       | 46  | 24     | 70     | 10.0   | 10.0              | 10.0 | 5   | 3       | 8      | 6.0    | 6.0               | 5.8 | 5   | 10       | 15    | 1     | 5       | 6     | 1   | 1               | 2     |
| NHS London                        | 142 | 58     | 200    | 10.0   | 10.0              | 10.0 | 35  | 53      | 88     | 4.6    | 5.4               | 5.2 | 17  | 14       | 31    | 7     | 16      | 23    | 15  | 30              | 45    |
| NHS North West                    | 142 | 36     | 178    | 9.9    | 10.3              | 9.9  | 19  | 32      | 51     | 5.6    | 6.3               | 5.9 | 10  | 15       | 25    | 3     | 3       | 6     | 13  | 2               | 15    |
| NHS Northern & Yorkshire          | 119 | 40     | 159    | 10.2   | 10.2              | 10.2 | 13  | 32      | 45     | 5.8    | 7.4               | 6.6 | 9   | 6        | 15    | 3     | 1       | 4     | 7   | 1               | 8     |
| NHS South Eastern                 | 77  | 37     | 114    | 10.1   | 10.2              | 10.1 | 23  | 23      | 46     | 6.7    | 6.8               | 6.9 | 19  | 9        | 28    | 8     | 10      | 18    | 8   | 1               | 9     |
| NHS South West                    | 98  | 28     | 126    | 10.0   | 10.0              | 10.0 | 15  | 27      | 42     | 6.0    | 7.4               | 6.7 | 10  | 8        | 18    | 4     | 5       | 9     | 13  | 2               | 15    |
| NHS Trent                         | 107 | 32     | 139    | 10.5   | 10.2              | 10.3 | 11  | 33      | 44     | 5.2    | 6.1               | 5.7 | 8   | 8        | 16    | 3     | 6       | 9     | 10  | 2               | 12    |
| NHS West Midlands                 | 85  | 31     | 116    | 10.1   | 10.1              | 10.1 | 13  | 21      | 34     | 6.5    | 6.5               | 6.9 | 9   | 7        | 16    | 1     | 1       | 2     | 13  | 5               | 18    |
| Total / Average England           | 816 | 286    | 1102   | 10.1   | 10.1              | 10.1 | 134 | 224     | 358    | 5.8    | 6.5               | 6.2 | 87  | 77       | 164   | 30    | 47      | 77    | 80  | 44              | 124   |
| NHS Northern Ireland              | 19  | 17     | 36     | 10.3   | 10.3              | 10.3 | 4   | 11      | 15     | 6.0    | 6.5               | 6.4 | 2   |          | 2     |       |         |       |     | 1               | 1     |
| NHS Wales                         | 32  | 19     | 51     | 10.5   | 10.5              | 10.5 | 7   | 5       | 12     | 5.0    | 6.6               | 5.8 | 11  | 3        | 14    | 1     | 1       | 2     |     | 1               | 1     |
| Independent                       | 25  | 4      | 29     | 9.3    | 7.0               | 8.8  | 12  | 4       | 16     | 6.3    | 5.0               | 5.8 | 1   |          | 1     | 1     |         | 1     | 1   | 2               | 3     |
| Total / Average All               | 892 | 326    | 1218   | 10.1   | 10.0              | 10.0 | 157 | 244     | 401    | 5.7    | 6.4               | 6.1 | 101 | 80       | 181   | 32    | 48      | 80    | 81  | 48              | 129   |

RCPSYCH CENSUS 2015 Page 18 of 76

| CONSULTANTS              | SUBSTANTIVE WHOLE TIME POSTS |        |       |       |                   |              | SUE | BSTAN <sup>-</sup> | ΓIVE PA | RT TIM | E POST            | ΓS           |   |          | LOCUM | POSTS | 5        |       |     | ACANT<br>JNFILL |       |
|--------------------------|------------------------------|--------|-------|-------|-------------------|--------------|-----|--------------------|---------|--------|-------------------|--------------|---|----------|-------|-------|----------|-------|-----|-----------------|-------|
| Liaison Psychiatry       | Num                          | ber of | posts | Avera | ge num<br>baid PA | nber of<br>s | Num | nber of            | posts   |        | ge num<br>baid PA | nber of<br>s |   | -ull tin | ne    | F     | Part tin | ne    | Num | ber of          | posts |
| Division                 | М                            | F      | Total | М     | F                 | Avg          | М   | F                  | Total   | М      | F                 | Avg          | М | F        | Total | М     | F        | Total | FT  | PT              | Total |
| NHS Eastern              | 3                            | 5      | 8     | 10.0  | 10.0              | 10.0         |     | 2                  | 2       |        | 7.0               | 7.0          |   |          |       | 1     | 1        | 2     | 1   |                 | 1     |
| NHS London               | 8                            | 4      | 12    | 10.0  | 10.0              | 10.0         | 1   | 8                  | 9       | 6.0    | 7.0               | 7.0          | 3 | 3        | 6     |       | 3        | 3     |     |                 |       |
| NHS North West           | 6                            | 1      | 7     | 10.0  | 10.0              | 10.0         |     | 4                  | 4       |        | 4.0               | 4.0          |   |          |       | 1     | 1        | 2     |     |                 |       |
| NHS Northern & Yorkshire | 10                           | 3      | 13    | 10.3  | 10.0              | 10.3         | 1   | 6                  | 7       | 9.0    | 6.7               | 7.3          |   |          |       | 2     | 3        | 5     | 4   |                 | 4     |
| NHS South Eastern        | 5                            | 3      | 8     | 10.0  | 10.0              | 10.0         | 1   | 3                  | 4       | 5.0    | 6.5               | 6.3          | 1 | 1        | 2     | 1     | 1        | 2     | 3   |                 | 3     |
| NHS South West           | 5                            | 3      | 8     | 10.0  | 10.0              | 10.0         | 4   | 3                  | 7       | 7.0    | 6.5               | 6.8          |   |          |       | 1     |          | 1     | 1   |                 | 1     |
| NHS Trent                | 5                            | 4      | 9     | 10.3  | 10.5              | 10.3         | 2   | 1                  | 3       | 5.0    | 6.0               | 5.5          | 1 | 2        | 3     |       |          |       | 1   | 2               | 3     |
| NHS West Midlands        | 8                            | 1      | 9     | 10.2  | 10.0              | 10.2         | 10  | 4                  | 14      | 5.0    | 6.0               | 5.7          |   |          |       | 1     | 4        | 5     | 3   |                 | 3     |
| Total / Average England  | 50                           | 24     | 74    | 10.1  | 10.1              | 10.1         | 19  | 31                 | 50      | 4.6    | 6.2               | 6.2          | 5 | 6        | 11    | 7     | 13       | 20    | 13  | 2               | 15    |
| NHS Northern Ireland     |                              | 1      | 1     |       | 8.0               | 8.0          | 1   |                    | 1       | 2.0    |                   | 2.0          |   |          |       |       |          |       |     |                 |       |
| NHS Wales                | 2                            | 1      | 3     | 10.0  | 11.0              | 10.3         |     | 2                  | 2       |        | 5.5               | 5.5          |   |          |       |       | 3        | 3     | 1   |                 | 1     |
| Independent              |                              |        |       |       |                   |              |     |                    |         |        | _                 |              |   |          |       |       |          |       |     |                 |       |
| Total / Average All      | 52                           | 26     | 78    | 10.1  | 10.1              | 10.1         | 20  | 33                 | 53      | 5.8    | 6.2               | 6.0          | 5 | 6        | 11    | 7     | 16       | 23    | 14  | 2               | 16    |

RCPSYCH CENSUS 2015 Page 19 of 76

|                          | SUBSTANTIVE WHOLE TIME POSTS |        |       |       |                   |              |     | STAN   | ΓΙVE PA | RT TIM     | E POST            | ΓS           |   |          | LOCUM | POSTS | 5        |       |     | ACANT<br>UNFILI |         |
|--------------------------|------------------------------|--------|-------|-------|-------------------|--------------|-----|--------|---------|------------|-------------------|--------------|---|----------|-------|-------|----------|-------|-----|-----------------|---------|
| Medical Psychotherapy    | Num                          | ber of | posts | Avera | ge num<br>paid PA | nber of<br>s | Num | ber of | posts   | Avera<br>ا | ge num<br>paid PA | nber of<br>s | ı | Full tin | ne    | F     | Part tir | ne    | Num | iber of         | f posts |
| Division                 | М                            | F      | Total | М     | F                 | Avg          | М   | F      | Total   | М          | F                 | Avg          | М | F        | Total | М     | F        | Total | FT  | PT              | Total   |
| NHS Eastern              | 2                            | 2      | 4     | 10.0  | 11.0              | 10.7         |     | 2      | 2       |            | 6.0               | 6.0          |   |          |       |       |          |       |     |                 |         |
| NHS London               | 7                            | 6      | 13    | 10.0  | 10.0              | 10.0         | 3   | 7      | 10      | 6.0        | 6.5               | 6.4          | 1 | 1        | 2     | 2     | 3        | 5     |     | 1               | 1       |
| NHS North West           | 2                            |        | 2     | 10.5  |                   | 10.5         | 2   | 2      | 4       | 6.0        | 6.5               | 5.8          |   |          |       |       |          |       |     |                 |         |
| NHS Northern & Yorkshire | 4                            | 1      | 5     | 10.3  | 10.0              | 10.1         | 3   | 4      | 7       | 8.0        | 5.5               | 7.0          |   |          |       |       |          |       |     |                 |         |
| NHS South Eastern        | 2                            | 1      | 3     | 10.0  | 5.0               | 8.3          | 1   | 1      | 2       | 6.0        | 9.0               | 7.5          |   |          |       |       |          |       |     |                 |         |
| NHS South West           | 2                            | 1      | 3     | 10.0  |                   | 10.0         | 1   |        | 1       | 6.0        |                   | 6.0          |   |          |       |       |          |       |     |                 |         |
| NHS Trent                | 4                            | 2      | 6     | 10.0  | 11.0              | 10.3         | 2   | 3      | 5       | 4.5        | 8.0               | 6.5          |   |          |       |       |          |       |     |                 |         |
| NHS West Midlands        | 3                            |        | 3     | 10.0  | •                 | 10.0         |     | 1      | 1       |            | 5.0               | 5.0          | 1 | 1        | 2     |       |          |       |     |                 |         |
| Total / Average England  | 26                           | 13     | 39    | 10.1  | 5.9               | 10.0         | 12  | 20     | 32      | 4.6        | 5.8               | 6.3          | 2 | 2        | 4     | 2     | 3        | 5     |     | 1               | 1       |
| NHS Northern Ireland     |                              | 1      | 1     |       | 5.0               | 5.0          | 1   | 1      | 2       | 8.0        | 3.0               | 5.5          |   |          |       |       |          |       |     |                 |         |
| NHS Wales                | 1                            |        | 1     | 12.0  |                   | 12.0         | 1   | 2      | 3       | 2.0        | 3.5               | 3.0          |   |          |       |       |          |       |     |                 |         |
| Independent              |                              |        |       |       |                   |              | 1   |        | 1       | 6.0        |                   | 6.0          |   |          |       |       |          |       |     |                 |         |
| Total / Average All      | 27                           | 14     | 41    | 10.2  | 9.5               | 9.9          | 15  | 23     | 38      | 6.1        | 6.1               | 6.0          | 2 | 2        | 4     | 2     | 3        | 5     |     | 1               | 1       |

RCPSYCH CENSUS 2015 Page 20 of 76

| CONCILI TANTO            | SUBS | STANTIVE W   |       | SUBS        | STANT    | ΓIVE PA | RT TIM | E POS | ΤS    |                   |         | LOCUM | POST     | S     |   |          | ACANT<br>UNFILL |     |         |       |
|--------------------------|------|--------------|-------|-------------|----------|---------|--------|-------|-------|-------------------|---------|-------|----------|-------|---|----------|-----------------|-----|---------|-------|
| Neuropsychiatry          | Numi | ber of posts | Avera | ge number o | of       | Numb    | per of | posts | Avera | ge nun<br>baid PA | nber of |       | Full tir | me    | ſ | Part tir | ne              | Num | nber of | posts |
| Division                 | М    | F Tota       | I M   | F Avg       | )        | М       | F      | Total | М     | F                 | Avg     | М     | F        | Total | М | F        | Total           | FT  | PT      | Total |
| NHS Eastern              |      |              |       |             |          |         |        |       |       |                   |         |       |          |       |   |          |                 |     |         |       |
| NHS London               | 1    | 1            | 11.0  | 11.0        | 0        |         |        |       |       |                   |         |       |          |       | 1 | 1        | 2               |     |         |       |
| NHS North West           | 2    | 2            | 10.0  | 10.0        | 0        |         | 1      | 1     |       | 1.0               | 1.0     |       |          |       |   |          |                 |     |         |       |
| NHS Northern & Yorkshire | 3    | 3            | 10.0  | 10.0        | 0        |         | 2      | 2     |       | 7.0               | 7.0     | 1     | 1        | 2     | 1 |          | 1               |     |         |       |
| NHS South Eastern        | 2    | 2            | 10.0  | 10.0        | 0        |         |        |       |       |                   |         |       |          |       |   |          |                 |     |         |       |
| NHS South West           |      |              |       |             |          |         |        |       |       |                   |         |       |          |       |   |          |                 |     |         |       |
| NHS Trent                |      |              |       |             |          |         |        |       |       |                   |         |       |          |       |   |          |                 |     |         |       |
| NHS West Midlands        | 6    | 6            | 10.5  | 10.         | 5        | 1       |        | 1     | 6.0   |                   | 6.0     | 1     | 1        | 2     | 1 | 2        | 3               |     | 1       | 1     |
| Total / Average England  | 14   | 14           | 10.3  | 10.3        | 3        | 1       | 3      | 4     | 6.0   | 4.0               | 4.7     | 2     | 2        | 4     | 3 | 3        | 6               |     | 1       | 1     |
| NHS Northern Ireland     |      |              |       |             | _        |         |        |       |       | _                 | _       |       |          |       |   |          |                 |     |         |       |
| NHS Wales                |      |              |       |             |          | 1       | 1      | 2     | 6.0   | 2.0               | 4.0     |       |          |       |   |          |                 |     |         |       |
| Independent              | 8    | 4 12         | 10.5  | 10.0 10.    | 5        | 1       | 1      | 2     |       | 8.0               | 8.0     |       |          |       |   |          |                 |     |         |       |
| Total / Average All      | 22   | 4 26         | 10.4  | 10.0 10.4   | - =<br>4 | 3       | 5      | 8     | 6.0   | 4.5               | 5.0     | 2     | 2        | 4     | 3 | 3        | 6               |     | 1       | 1     |

RCPSYCH CENSUS 2015 Page 21 of 76

| CONCULTANTS              | SUBSTANTIVE WHOLE TIME POSTS |         |       |       |                   |              |     | STAN    | ΓIVE PA | RT TIM | E POST            | ΓS      |    |          | LOCUM | POSTS | 6        |       |     | ACANT<br>JNFILL |       |
|--------------------------|------------------------------|---------|-------|-------|-------------------|--------------|-----|---------|---------|--------|-------------------|---------|----|----------|-------|-------|----------|-------|-----|-----------------|-------|
| Old Age Psychiatry       | Num                          | iber of | posts | Avera | ge num<br>paid PA | nber of<br>s | Num | iber of | posts   |        | ge num<br>paid PA | nber of | F  | -ull tin | ne    | P     | Part tin | ne    | Num | iber of         | posts |
| Division                 | М                            | F       | Total | М     | F                 | Avg          | М   | F       | Total   | М      | F                 | Avg     | М  | F        | Total | М     | F        | Total | FT  | PT              | Total |
| NHS Eastern              | 14                           | 7       | 21    | 10.0  | 10.0              | 10.0         |     | 9       | 9       |        | 7.7               | 7.7     | 1  | 1        | 2     | 2     | 2        | 4     |     |                 | 0     |
| NHS London               | 36                           | 31      | 67    | 10.0  | 10.0              | 10.0         | 10  | 16      | 26      | 4.0    | 6.5               | 5.0     | 5  | 4        | 9     | 1     | 2        | 3     | 8   | 8               | 16    |
| NHS North West           | 53                           | 25      | 78    | 10.6  | 10.4              | 10.5         | 13  | 9       | 22      | 5.5    | 6.6               | 6.0     | 2  | 4        | 6     | 2     | 2        | 4     | 3   |                 | 3     |
| NHS Northern & Yorkshire | 49                           | 20      | 69    | 10.0  | 10.2              | 10.1         | 6   | 10      | 16      | 8.5    | 7.0               | 7.9     | 4  | 5        | 9     | 2     | 2        | 4     | 11  |                 | 11    |
| NHS South Eastern        | 40                           | 20      | 60    | 10.3  | 10.0              | 10.3         | 4   | 18      | 22      | 6.5    | 7.0               | 6.9     | 3  | 3        | 6     | 2     | 4        | 6     | 5   | 2               | 7     |
| NHS South West           | 37                           | 13      | 50    | 10.0  | 10.0              | 10.0         | 7   | 13      | 20      | 6.3    | 6.6               | 6.5     | 5  | 4        | 9     | 1     | 2        | 3     | 3   | 4               | 7     |
| NHS Trent                | 32                           | 20      | 52    | 10.4  | 10.0              | 10.2         | 4   | 7       | 11      | 6.7    | 6.7               | 7.0     | 2  | 7        | 9     |       | 2        | 2     | 8   | 1               | 9     |
| NHS West Midlands        | 38                           | 20      | 58    | 10.0  | 10.0              | 10.0         | 1   | 4       | 5       | 7.0    | 5.8               | 5.9     |    | 2        | 2     |       |          |       |     | 1               | 1     |
| Total / Average England  | 299                          | 156     | 455   | 10.2  | 10.1              | 10.1         | 45  | 86      | 131     | 6.4    | 6.7               | 6.6     | 22 | 30       | 52    | 10    | 16       | 26    | 38  | 16              | 54    |
| NHS Northern Ireland     | 8                            | 3       | 11    | 10.3  | 10.0              | 10.2         |     | 5       | 5       |        | 7.5               | 7.5     | 5  | 1        | 6     | 1     | 1        | 2     | 5   |                 | 5     |
| NHS Wales                | 15                           | 8       | 23    | 10.7  | 11.3              | 11.0         |     | 3       | 3       |        | 5.5               | 5.5     | 4  | 3        | 7     |       |          |       | 2   | 1               | 3     |
| Independent              | 1                            | 1       | 2     | 10.0  | 10.0              | 10.0         |     |         |         |        |                   |         |    |          |       |       |          |       |     |                 |       |
| Total / Average All      | 323                          | 168     | 491   | 10.2  | 10.2              | 10.2         | 45  | 94      | 139     | 6.2    | 6.7               | 6.5     | 31 | 34       | 65    | 11    | 17       | 28    | 45  | 17              | 62    |

RCPSYCH CENSUS 2015 Page 22 of 76

| CONCULTANTS              | SUBS | STANT  | IVE WH | OLE TI | ME POS            | STS          | SUE | STAN    | TIVE PA | RT TIM | E POST            | ΓS      |   |          | LOCUM | POSTS | 5        |       |     | ACANT<br>UNFILL |         |
|--------------------------|------|--------|--------|--------|-------------------|--------------|-----|---------|---------|--------|-------------------|---------|---|----------|-------|-------|----------|-------|-----|-----------------|---------|
| Perinatal Psychiatry     | Num  | ber of | posts  | Avera  | ge num<br>paid PA | nber of<br>s | Num | iber of | posts   | Avera  | ge num<br>paid PA | nber of | - | Full tin | ne    | F     | Part tir | ne    | Num | ıber of         | f posts |
| Division                 | М    | F      | Total  | М      | F                 | Avg          | М   | F       | Total   | М      | F                 | Avg     | М | F        | Total | М     | F        | Total | FT  | PT              | Total   |
| NHS Eastern              |      |        |        |        |                   |              |     |         |         |        |                   |         |   |          |       |       |          |       |     |                 |         |
| NHS London               | 2    | 1      | 3      | 8.0    | 10.0              | 8.0          |     | 4       | 4       |        | 6.0               | 6.0     |   |          |       | 1     |          | 1     | 1   | 1               | 2       |
| NHS North West           | 1    |        | 1      | 10.0   |                   | 10.0         |     | 1       | 1       |        | 3.0               | 3.0     |   |          |       |       |          |       |     |                 |         |
| NHS Northern & Yorkshire | 2    |        | 2      | 10.5   |                   | 10.5         |     |         |         |        |                   |         |   |          |       |       |          |       |     |                 |         |
| NHS South Eastern        | 1    |        | 1      | 10.0   |                   | 10.0         |     |         |         |        |                   |         | 2 | 2        | 4     |       |          |       |     |                 |         |
| NHS South West           |      | 1      | 1      |        | 7.0               | 7.0          | 1   | 1       | 2       | 5.0    | 5.0               | 5.0     |   |          |       |       |          |       |     |                 |         |
| NHS Trent                |      | 3      | 3      |        | 9.3               | 9.3          |     | 1       | 1       |        | 6.0               | 6.0     |   |          |       |       |          |       |     |                 |         |
| NHS West Midlands        | 1    | 3      | 4      | 10.0   | 8.0               | 8.7          | 1   | 2       | 3       | 5.0    | 6.0               | 5.5     | 1 | 1        | 2     |       |          |       |     |                 |         |
| Total / Average England  | 7    | 8      | 15     | 9.7    | 8.6               | 9.1          | 2   | 9       | 11      | 5.0    | 5.2               | 5.1     | 3 | 3        | 6     | 1     |          | 1     | 1   | 1               | 2       |
| NHS Northern Ireland     |      |        |        |        | •                 |              |     |         | 1       |        | -                 |         |   |          |       |       |          |       |     |                 |         |
| NHS Wales                |      |        |        |        |                   |              | 1   | 1       | 1       | 6.0    | 6.0               | 6.0     |   |          |       |       |          |       |     |                 |         |
| Independent              |      |        |        |        |                   |              |     |         |         |        |                   |         |   |          |       |       |          |       |     |                 |         |
| Total / Average All      | 7    | 8      | 15     | 9.6    | 8.7               | 9.1          | 3   | 10      | 34      | 5.3    | 5.5               | 5.3     | 3 | 3        | 6     | 1     |          | 1     | 1   | 1               | 2       |

RCPSYCH CENSUS 2015 Page 23 of 76

| CONSULTANTS                          | SUBSTANTIVE WHOLE TIME POSTS |        |       |      |                   |              | SUE | STANT   | TIVE PA | RT TIM | E POS             | ΓS           |    |          | LOCUM | POSTS | 5        |       |     | ACANT<br>JNFILL |       |
|--------------------------------------|------------------------------|--------|-------|------|-------------------|--------------|-----|---------|---------|--------|-------------------|--------------|----|----------|-------|-------|----------|-------|-----|-----------------|-------|
| Psychiatry of Learning<br>Disability | Num                          | ber of | posts |      | ge num<br>paid PA | nber of<br>s | Num | nber of | posts   |        | ge num<br>paid PA | nber of<br>s | i  | Full tim | ne    | F     | Part tin | ne    | Num | ber of          | posts |
| Division                             | М                            | F      | Total | М    | F                 | Avg          | М   | F       | Total   | М      | F                 | Avg          | М  | F        | Total | М     | F        | Total | FT  | PT              | Total |
| NHS Eastern                          | 8                            | 1      | 9     | 10.0 | 10.0              | 10.0         |     |         |         |        |                   |              |    |          |       |       |          |       |     |                 |       |
| NHS London                           | 10                           | 5      | 15    | 10.0 | 10.0              | 10.0         | 2   | 2       | 4       | 6.0    | 6.5               | 6.5          | 2  | 7        | 9     | 1     | 1        | 2     |     |                 |       |
| NHS North West                       | 10                           | 5      | 15    | 11.0 | 10.5              | 10.8         | 2   | 4       | 6       | 6.0    | 6.3               | 6.4          |    |          |       |       |          |       | 1   |                 | 1     |
| NHS Northern & Yorkshire             | 16                           | 8      | 24    | 10.0 | 10.0              | 10.0         | 2   | 7       | 9       | 6.5    | 7.3               | 6.9          | 3  | 3        | 6     | 1     | 1        | 2     | 1   |                 | 1     |
| NHS South Eastern                    | 16                           | 7      | 23    | 10.0 | 10.0              | 10.0         | 4   | 8       | 12      | 6.5    | 6.0               | 6.1          | 3  | 1        | 4     | 2     | 1        | 3     | 1   | 1               | 2     |
| NHS South West                       | 15                           | 7      | 22    | 10.0 | 10.0              | 10.0         | 4   | 4       | 8       | 6.5    | 6.7               | 6.5          | 1  | 1        | 2     | 1     | 1        | 2     |     | 2               | 2     |
| NHS Trent                            | 16                           | 8      | 24    | 10.3 | 10.2              | 10.3         | 6   | 5       | 11      | 6.0    | 5.0               | 5.0          | 1  | 2        | 3     | 2     | 2        | 4     | 2   |                 | 2     |
| NHS West Midlands                    | 19                           | 5      | 24    | 10.1 | 10.0              | 10.1         | 4   | 4       | 8       | 7.3    | 7.3               | 7.4          |    | 1        | 1     | 1     | 2        | 3     | 2   |                 | 2     |
| Total / Average England              | 110                          | 46     | 156   | 10.2 | 10.1              | 10.1         | 24  | 34      | 58      | 6.4    | 6.4               | 6.4          | 10 | 15       | 25    | 8     | 8        | 16    | 7   | 3               | 10    |
| NHS Northern Ireland                 | 2                            | 2      | 4     | 10.0 | 10.0              | 10.0         |     |         |         |        | -                 |              | 1  |          | 1     | 1     |          | 1     | 2   |                 | 2     |
| NHS Wales                            | 2                            | 5      | 7     | 10.0 | 11.0              | 10.5         |     |         |         |        |                   |              |    |          |       |       |          |       | 1   |                 | 1     |
| Independent                          | 14                           | 2      | 16    | 10.2 | 10.5              | 10.2         | 1   | 1       | 2       | 3.0    | 8.0               | 5.5          |    |          |       |       |          |       |     |                 |       |
| Total / Average All                  | 128                          | 55     | 183   | 10.2 | 10.2              | 10.2         | 25  | 35      | 60      | 6.3    | 6.5               | 6.4          | 11 | 15       | 26    | 9     | 8        | 17    | 10  | 3               | 13    |

RCPSYCH CENSUS 2015 Page 24 of 76

| CONSULTANTS                           | SUBSTANTIVE WHOLE TIME POSTS |        |       |       |                   | SUE          | STANT | ΓIVE PA | RT TIM | E POS | TS _              |              |   | LOCUM    | POSTS | 6 | _       |       | ACANT<br>UNFILL |         |       |
|---------------------------------------|------------------------------|--------|-------|-------|-------------------|--------------|-------|---------|--------|-------|-------------------|--------------|---|----------|-------|---|---------|-------|-----------------|---------|-------|
| Rehabilitation & Social<br>Psychiatry | Num                          | ber of | posts | Avera | ge num<br>paid PA | nber of<br>s | Num   | iber of | posts  |       | ge num<br>paid PA | nber of<br>s | F | -ull tin | ne    | F | art tin | ne    | Num             | nber of | posts |
| Division                              | М                            | F      | Total | М     | F                 | Avg          | М     | F       | Total  | М     | F                 | Avg          | М | F        | Total | М | F       | Total | FT              | PT      | Total |
| NHS Eastern                           |                              |        |       |       |                   |              |       |         |        |       |                   |              |   |          |       |   |         |       |                 |         |       |
| NHS London                            | 3                            | 3      | 6     | 10.0  | 10.0              | 10.0         |       | 3       | 3      |       | 5.3               | 5.3          | 1 | 1        | 2     | 1 | 2       | 3     |                 |         |       |
| NHS North West                        | 2                            |        | 2     | 11.0  |                   | 11.0         | 2     | 2       | 4      | 5.0   | 4.5               | 4.5          |   |          |       |   |         |       |                 |         |       |
| NHS Northern & Yorkshire              | 9                            | 5      | 14    | 10.0  | 10.0              | 10.0         | 1     | 1       | 2      | 8.0   | 7.0               | 7.5          |   |          |       |   |         |       | 2               |         | 2     |
| NHS South Eastern                     |                              |        |       |       |                   |              |       |         |        |       |                   |              |   |          |       |   |         |       |                 |         |       |
| NHS South West                        | 2                            | 1      | 3     | 10.5  | 10.0              | 10.5         | 1     | 1       | 2      | 8.0   | 7.0               | 7.5          |   |          |       |   |         |       |                 |         |       |
| NHS Trent                             | 7                            | 3      | 10    | 9.2   | 8.0               | 9.0          |       |         |        |       |                   |              |   |          |       | 1 | 10      | 11    | 1               |         | 1     |
| NHS West Midlands                     | 12                           | 7      | 19    | 10.0  | 10.0              | 10.0         | 2     | 3       | 5      | 8.0   | 7.0               | 7.5          | 1 | 2        | 3     |   | 1       | 1     |                 |         | 0     |
| Total / Average England               | 35                           | 19     | 54    | 10.1  | 9.6               | 10.1         | 6     | 10      | 16     | 7.3   | 6.2               | 6.5          | 2 | 3        | 5     | 2 | 13      | 15    | 3               |         | 3     |
| NHS Northern Ireland                  |                              |        |       |       |                   |              |       | 1       | 1      |       | 5.0               | 5.0          |   |          |       |   |         |       |                 |         |       |
| NHS Wales                             | 2                            | 1      | 3     | 13.0  | 10.0              | 11.5         | 1     |         | 1      | 6.0   |                   | 6.0          | 1 | 1        | 2     |   |         |       | 1               |         | 1     |
| Independent                           | 19                           | 3      | 22    | 10.3  | 11.0              | 10.3         | 4     | 4       | 8      | 2.5   | 8.0               | 4.3          |   |          |       |   |         |       |                 |         |       |
| Total / Average All                   | 56                           | 23     | 79    | 10.1  | 9.6               | 10.1         | 11    | 15      | 26     | 5.7   | 5.9               | 5.7          | 3 | 4        | 7     | 2 | 13      | 15    | 4               |         | 4     |