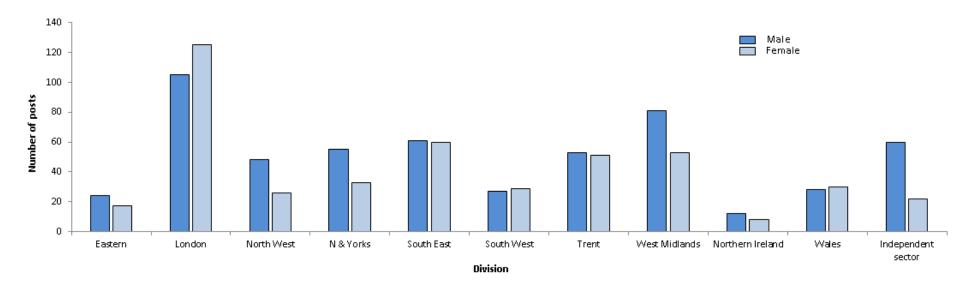

## **CONSULTANTS: Substantive full time posts –** number of posts

# SECTION 2: SPECIALTY DOCTOR & STAFF GRADE POSTS

RCPSYCH CENSUS 2015 Page 26 of 76

| CASC DOCTS               | SUB | STANT  | IVE WH | OLE TI | ME POS            | STS          | SUE | BSTANT  | IVE PA | RT TIM | E POST            | ΓS  |    |          | LOCUM | POSTS | 5       |       |     | ACANT<br>JNFILL |       |
|--------------------------|-----|--------|--------|--------|-------------------|--------------|-----|---------|--------|--------|-------------------|-----|----|----------|-------|-------|---------|-------|-----|-----------------|-------|
| SASG POSTS OVERALL       | Num | ber of | posts  | Avera  | ge num<br>baid PA | iber of<br>s | Num | nber of | posts  |        | ge num<br>baid PA |     | -  | Full tim | ne    | Р     | art tim | e     | Num | ber of          | posts |
| Division                 | М   | F      | Total  | М      | F                 | Avg          | М   | F       | Total  | М      | F                 | Avg | М  | F        | Total | М     | F       | Total | FT  | PT              | Total |
| NHS Eastern              | 24  | 17     | 41     | 10.0   | 10.0              | 10.0         |     | 6       | 6      |        | 7.8               | 7.8 | 2  | 1        | 3     | 2     | 3       | 5     | 9   |                 | 9     |
| NHS London               | 105 | 125    | 230    | 10.0   | 10.0              | 10.0         | 20  | 44      | 64     | 5.2    | 5.6               | 5.4 | 8  | 15       | 23    | 3     | 11      | 14    | 16  | 2               | 18    |
| NHS North West           | 48  | 26     | 74     | 10.0   | 10.1              | 10.0         | 13  | 17      | 30     | 5.3    | 6.2               | 6.1 | 6  | 8        | 14    | 8     | 3       | 11    | 7   | 1               | 8     |
| NHS Northern & Yorkshire | 55  | 33     | 88     | 10.0   | 10.0              | 10.0         | 9   | 41      | 50     | 5.6    | 6.2               | 5.7 | 11 | 13       | 24    | 2     | 7       | 9     | 24  | 4               | 28    |
| NHS South Eastern        | 61  | 60     | 121    | 10.0   | 10.0              | 10.0         | 15  | 53      | 68     | 6.7    | 6.3               | 6.6 | 9  | 8        | 17    | 4     | 3       | 7     | 16  | 3               | 19    |
| NHS South West           | 27  | 29     | 56     | 10.1   | 9.2               | 9.6          | 10  | 59      | 69     | 5.4    | 5.6               | 5.3 | 6  | 5        | 11    | 5     | 7       | 12    | 10  | 7               | 17    |
| NHS Trent                | 53  | 51     | 104    | 10.1   | 9.8               | 9.9          | 7   | 25      | 32     | 5.0    | 5.8               | 5.6 | 14 | 18       | 32    | 8     | 10      | 18    | 19  | 2               | 21    |
| NHS West Midlands        | 81  | 53     | 134    | 10.0   | 10.0              | 10.0         | 4   | 28      | 32     | 4.0    | 6.3               | 5.8 | 1  | 1        | 2     | 2     | 2       | 4     | 25  | 16              | 41    |
| Total / Average England  | 454 | 394    | 848    | 10.0   | 9.9               | 10.0         | 78  | 273     | 351    | 5.3    | 6.2               | 6.0 | 57 | 69       | 126   | 34    | 46      | 80    | 126 | 35              | 161   |
| NHS Northern Ireland     | 12  | 8      | 20     | 10.1   | 10.3              | 10.2         | 1   | 12      | 13     | 9.0    | 7.2               | 7.3 | 2  | 1        | 3     | 2     |         | 2     | 2   |                 | 2     |
| NHS Wales                | 28  | 30     | 58     | 10.0   | 10.1              | 10.1         | 1   | 14      | 15     | 7.0    | 6.4               | 6.5 | 8  |          | 8     |       |         |       | 9   |                 | 9     |
| Independent              | 60  | 22     | 82     | 10.1   | 9.9               | 10.0         | 11  | 8       | 19     | 6.3    | 6.2               | 5.6 | 22 | 8        | 30    | 9     | 7       | 16    | 9   | 12              | 21    |
| Total / Average All      | 554 | 454    | 1008   | 10.0   | 9.9               | 10.0         | 91  | 307     | 398    | 5.6    | 6.2               | 6.0 | 89 | 78       | 167   | 45    | 53      | 98    | 146 | 47              | 193   |