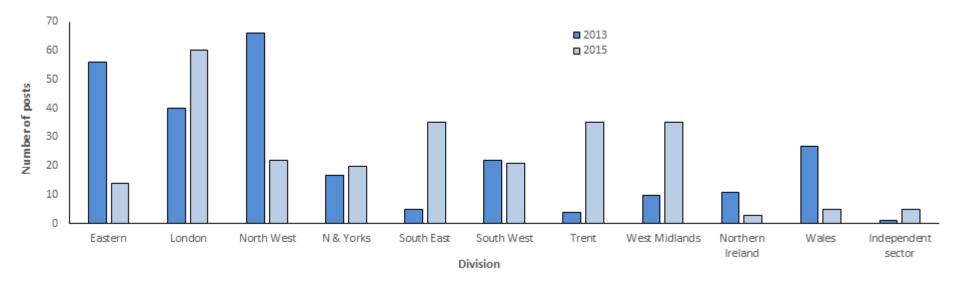

All                                    | 4   | 2         | 6     | 9.5                  | 10.0            | 9.6     | 3   | 2                    | 5                   | 10.7    | 10.0            | 10.5    | 2                                           |

RCPSYCH CENSUS 2015 Page 62 of 76

# SECTION 4: 2013-2015 CENSUS COMPARISON

RCPSYCH CENSUS 2015 Page 63 of 76

#### **CONSULTANTS: Substantive full time posts (Male and Female) 2013 and 2015 – number of posts**



#### **CONSULTANTS: Substantive part time posts (Male and Female) 2013 and 2015 – number of posts**



RCPSYCH CENSUS 2015 Page 64 of 76

#### **CONSULTANTS: Locum full time posts (Male and Female) 2013 and 2015 – number of posts**



#### **CONSULTANTS:** Locum part time posts (Male and Female) 2013 and 2015 – number of posts



RCPSYCH CENSUS 2015 Page 65 of 76

#### CONSULTANTS: Vacant posts (full time and part time) 2013 and 2015 - number of posts by division



#### CONSULTANTS: Vacant posts (full time and part time) 2013 and 2015 – number of posts by specialty



RCPSYCH CENSUS 2015 Page 66 of 76

SASG: Substantive full time posts (Male and Female) 2013 and 2015 – number of posts



SASG: Substantive part time posts (Male and Female) 2013 and 2015 – number of posts



RCPSYCH CENSUS 2015 Page 67 of 76

SASG: Locum full time posts (Male and Female) 2013 and 2015 - number of posts



SASG: Locum part time posts (Male and Female) 2013 and 2015 – number of posts



RCPSYCH CENSUS 2015 Page 68 of 76

SASG: Vacant posts (full time and part time) 2013 and 2015 - number of posts by division



SASG: Vacant posts (f