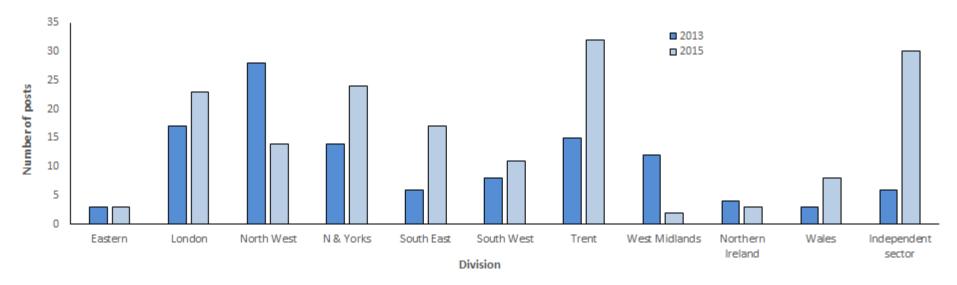

## **CONSULTANTS: Vacant or unfilled posts –** by specialty

RCPSYCH CENSUS 2015 Page 12 of 76

| CONCILL TABLES           | SUBS | STANT  | IVE WH | OLE TI | ME POS            | STS          | SUB | STAN   | ΓIVE PA | RT TIM | E POST            | TS      |   |          | LOCUM | POST | S        |       |     | ACANT<br>JNFILL |       |
|--------------------------|------|--------|--------|--------|-------------------|--------------|-----|--------|---------|--------|-------------------|---------|---|----------|-------|------|----------|-------|-----|-----------------|-------|
| CONSULTANTS Academic     | Num  | ber of | posts  | Avera  | ge num<br>paid PA | nber of<br>s | Num | ber of | posts   | Avera  | ge num<br>paid PA | nber of |   | Full tir | ne    | F    | Part tir | ne    | Num | iber of         | posts |
| Division                 | М    | F      | Total  | М      | F                 | Avg          | М   | F      | Total   | М      | F                 | Avg     | М | F        | Total | М    | F        | Total | FT  | PT              | Total |
| NHS Eastern              |      |        |        |        |                   |              | 9   | 3      | 12      | 5.0    | 2.0               | 3.5     | 1 | 2        | 3     |      |          |       |     |                 |       |
| NHS London               | 2    | 3      | 5      | 6.0    | 5.0               | 6.8          | 10  | 10     | 20      | 3.0    | 5.5               | 3.5     |   |          |       |      |          |       |     |                 |       |
| NHS North West           | 10   | 3      | 13     | 10.2   | 11.0              | 10.4         | 1   |        | 1       | 5.0    |                   | 5.0     |   |          |       |      |          |       |     |                 |       |
| NHS Northern & Yorkshire | 4    | 1      | 5      | 10.3   | 10.0              | 10.3         | 1   | 1      | 2       | 4.0    | 8.0               | 6.0     |   |          |       |      |          |       |     |                 |       |
| NHS South Eastern        |      |        |        |        |                   |              | 2   |        | 2       | 5.0    |                   | 5.0     |   |          |       |      |          |       |     |                 |       |
| NHS South West           |      |        |        |        |                   |              |     |        |         |        |                   |         |   |          |       |      |          |       |     |                 |       |
| NHS Trent                |      |        |        |        |                   |              | 9   | 5      | 14      | 5.5    | 5.0               | 5.3     |   |          |       |      |          |       |     |                 |       |
| NHS West Midlands        | 1    |        | 1      | 10.0   |                   | 10.0         |     |        |         |        |                   | •       |   |          |       |      |          |       |     |                 |       |
| Total / Average England  | 17   | 7      | 24     | 9.1    | 8.7               | 9.4          | 32  | 19     | 51      | 4.6    | 5.1               | 4.7     | 1 | 2        | 3     |      |          |       |     |                 |       |
| NHS Northern Ireland     | 1    |        | 1      | 11.0   | -                 | 11.0         |     |        |         |        | -                 | -       |   |          |       |      |          |       |     |                 |       |
| NHS Wales                | 8    |        | 8      | 8.0    |                   | 8.0          | 1   |        | 1       | 2.0    |                   | 2.0     |   |          |       |      |          |       |     | 1               | 1     |
| Independent              |      |        |        |        | _                 |              |     | 1      | 1       |        | 4.0               | 4.0     |   |          |       |      |          |       |     |                 |       |
| Total / Average All      | 26   | 7      | 33     | 9.3    | 9.3               | 9.3          | 33  | 20     | 53      | 4.1    | 5.0               | 4.4     | 1 | 2        | 3     |      |          |       |     | 1               | 1     |