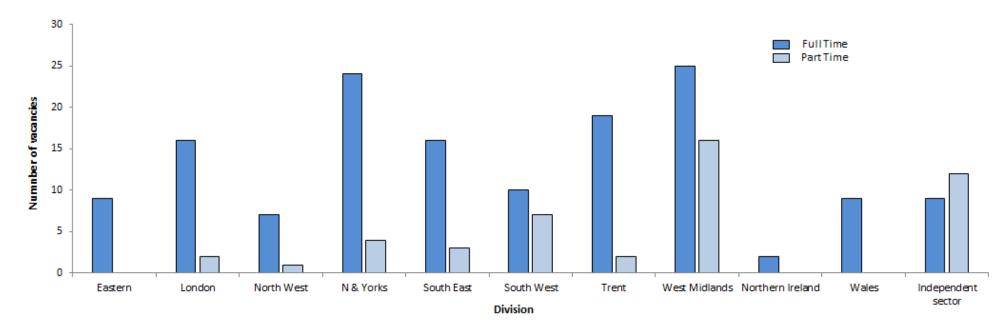

| 16    | 9   | 12              | 21    |
| Total / Average All      | 554 | 454    | 1008   | 10.0   | 9.9               | 10.0         | 91  | 307     | 398    | 5.6    | 6.2               | 6.0 | 89 | 78       | 167   | 45    | 53      | 98    | 146 | 47              | 193   |

RCPSYCH CENSUS 2015 Page 27 of 76

**SASG: Substantive full time posts –** number of posts



SASG: Substantive full time posts- average number of paid PAs



RCPSYCH CENSUS 2015 Page 28 of 76

**SASG: Substantive part time posts –** number of posts



# **SASG: Substantive part time posts –** average number of paid PAs



RCPSYCH CENSUS 2015 Page 29 of 76

**SASG: Locum posts –** full-time



### **SASG: Locum posts -** part-time



RCPSYCH CENSUS 2015 Page 30 of 76

SASG: Vacant or unfilled - by region



## **SASG: Vacant or Unfilled –** by specialty



RCPSYCH CENSUS 2015 Page 31 of 76

| SASG                     | SUBS | STANT  | IVE WH | HOLE TII    | ME POS            | STS          | SUB | STAN   | ΓIVE PA | RT TIM | E POS                     | TS            |   |          | LOCUM | POST: | S        |       |     | ACANT<br>JNFILL |         |
|--------------------------|------|--------|--------|-------------|-------------------|--------------|-----|--------|---------|--------|---------------------------|---------------|---|----------|-------|-------|----------|-------|-----|-----------------|---------|
| Academic                 | Numi | ber of | posts  | Averag<br>p | ge num<br>paid PA | nber of<br>s | Num | ber of | posts   | Averag | ge nun<br>oaid P <i>A</i> | nber of<br>As | F