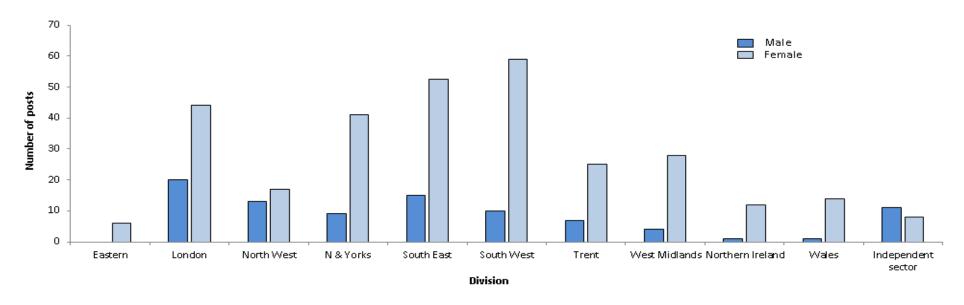

# **CONSULTANTS: Substantive part time posts –** number of posts

RCPSYCH CENSUS 2015 Page 27 of 76

**SASG: Substantive full time posts –** number of posts

SASG: Substantive full time posts- average number of paid PAs

RCPSYCH CENSUS 2015 Page 28 of 76

**SASG: Substantive part time posts –** number of posts