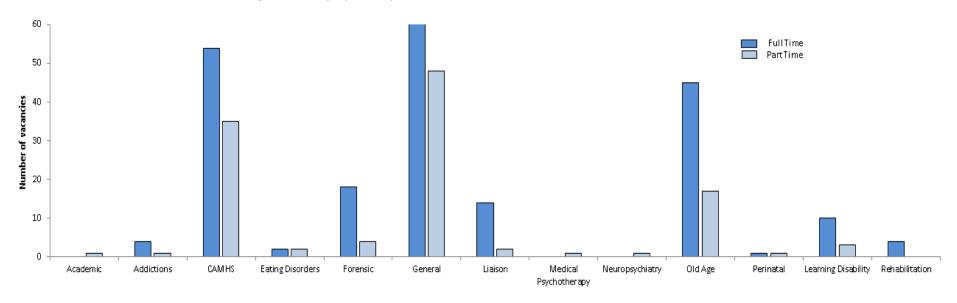

## **CONSULTANTS: Vacant or unfilled posts –** by specialty

RCPSYCH CENSUS 2015 Page 12 of 76

| CONCILL TABLES           | SUBS | STANT  | IVE WH | OLE TI | ME POS            | STS          | SUB | STAN   | ΓIVE PA | RT TIM | E POST            | TS      |   |          | LOCUM | POST | S        |       |     | ACANT<br>JNFILL |       |
|--------------------------|------|--------|--------|--------|-------------------|--------------|-----|--------|---------|--------|-------------------|---------|---|----------|-------|------|----------|-------|-----|-----------------|-------|
| CONSULTANTS Academic     | Num  | ber of | posts  | Avera  | ge num<br>paid PA | nber of<br>s | Num | ber of | posts   | Avera  | ge num<br>paid PA | nber of |   | Full tir | ne    | F    | Part tir | ne    | Num | iber of         | posts |
| Division                 | М    | F      | Total  | М      | F                 | Avg          | М   | F      | Total   | М      | F                 | Avg     | М | F        | Total | М    | F        | Total | FT  | PT              | Total |
| NHS Eastern              |      |        |        |        |                   |              | 9   | 3      | 12      | 5.0    | 2.0               | 3.5     | 1 | 2        | 3     |      |          |       |     |                 |       |
| NHS London               | 2    | 3      | 5      | 6.0    | 5.0               | 6.8          | 10  | 10     | 20      | 3.0    | 5.5               | 3.5     |   |          |       |      |          |       |     |                 |       |
| NHS North West           | 10   | 3      | 13     | 10.2   | 11.0              | 10.4         | 1   |        | 1       | 5.0    |                   | 5.0     |   |          |       |      |          |       |     |                 |       |
| NHS Northern & Yorkshire | 4    | 1      | 5      | 10.3   | 10.0              | 10.3         | 1   | 1      | 2       | 4.0    | 8.0               | 6.0     |   |          |       |      |          |       |     |                 |       |
| NHS South Eastern        |      |        |        |        |                   |              | 2   |        | 2       | 5.0    |                   | 5.0     |   |          |       |      |          |       |     |                 |       |
| NHS South West           |      |        |        |        |                   |              |     |        |         |        |                   |         |   |          |       |      |          |       |     |                 |       |
| NHS Trent                |      |        |        |        |                   |              | 9   | 5      | 14      | 5.5    | 5.0               | 5.3     |   |          |       |      |          |       |     |                 |       |
| NHS West Midlands        | 1    |        | 1      | 10.0   |                   | 10.0         |     |        |         |        |                   | •       |   |          |       |      |          |       |     |                 |       |
| Total / Average England  | 17   | 7      | 24     | 9.1    | 8.7               | 9.4          | 32  | 19     | 51      | 4.6    | 5.1               | 4.7     | 1 | 2        | 3     |      |          |       |     |                 |       |
| NHS Northern Ireland     | 1    |        | 1      | 11.0   | -                 | 11.0         |     |        |         |        | -                 | -       |   |          |       |      |          |       |     |                 |       |
| NHS Wales                | 8    |        | 8      | 8.0    |                   | 8.0          | 1   |        | 1       | 2.0    |                   | 2.0     |   |          |       |      |          |       |     | 1               | 1     |
| Independent              |      |        |        |        | _                 |              |     | 1      | 1       |        | 4.0               | 4.0     |   |          |       |      |          |       |     |                 |       |
| Total / Average All      | 26   | 7      | 33     | 9.3    | 9.3               | 9.3          | 33  | 20     | 53      | 4.1    | 5.0               | 4.4     | 1 | 2        | 3     |      |          |       |     | 1               | 1     |