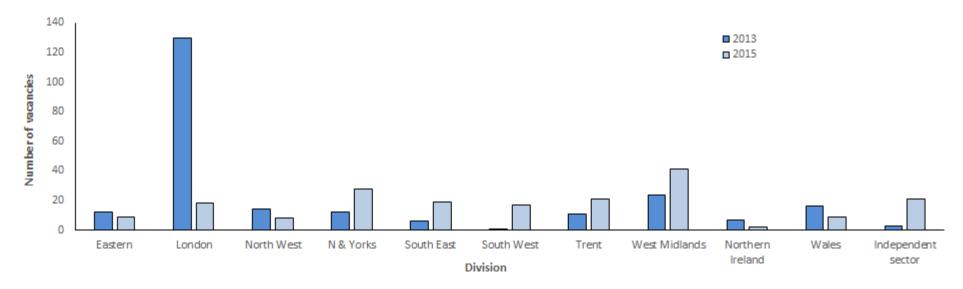

London appears to be experiencing the highest number of consultant vacancies, with the SASG vacancies spread more evenly across the country. The majority of the vacancies occur in the three largest specialties, General, Child and Adolescent (CAMHS) and Old Age psychiatry.