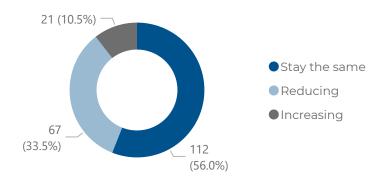

|
| Forensic, general and medical psychotherapy                              | 1                         |
| Forensic, general and neuropsychiatry                                    | 1                         |
| General and intellectual disability                                      | 1                         |
| General and rehabilitiation                                              | 1                         |
| Total                                                                    | 191                       |

### Clinical or medicolegal independent work



#### Number of sessions working as an independent psychiatrist



### Private/independent psychiatrists working for the NHS



# Private/independent psychiatrists increasing or reducing sessions within the next two years



### Private/independent psychiatrists retiring within the next two years



# Section Five: Appendices

### **APPENDIX I: Consultant and Specialty Doctor staffing questionnaire**

Consultant and Specialty Doctor Psychiatrist staffing as at 31st March 2021

| Subs   | 10PAs  | (i.e.<br>or more | )      | Substa | antive Part<br>less thar |      | sts (i.e.          | Lo | cally I  | Empl     | loyed<br>Fell | ows |          | 'Clini | ical     |      |                     | ı Posts |                    | Vacant o             | r Unfilled<br>sts      |
|--------|--------|------------------|--------|--------|--------------------------|------|--------------------|----|----------|----------|---------------|-----|----------|--------|----------|------|---------------------|---------|-----------