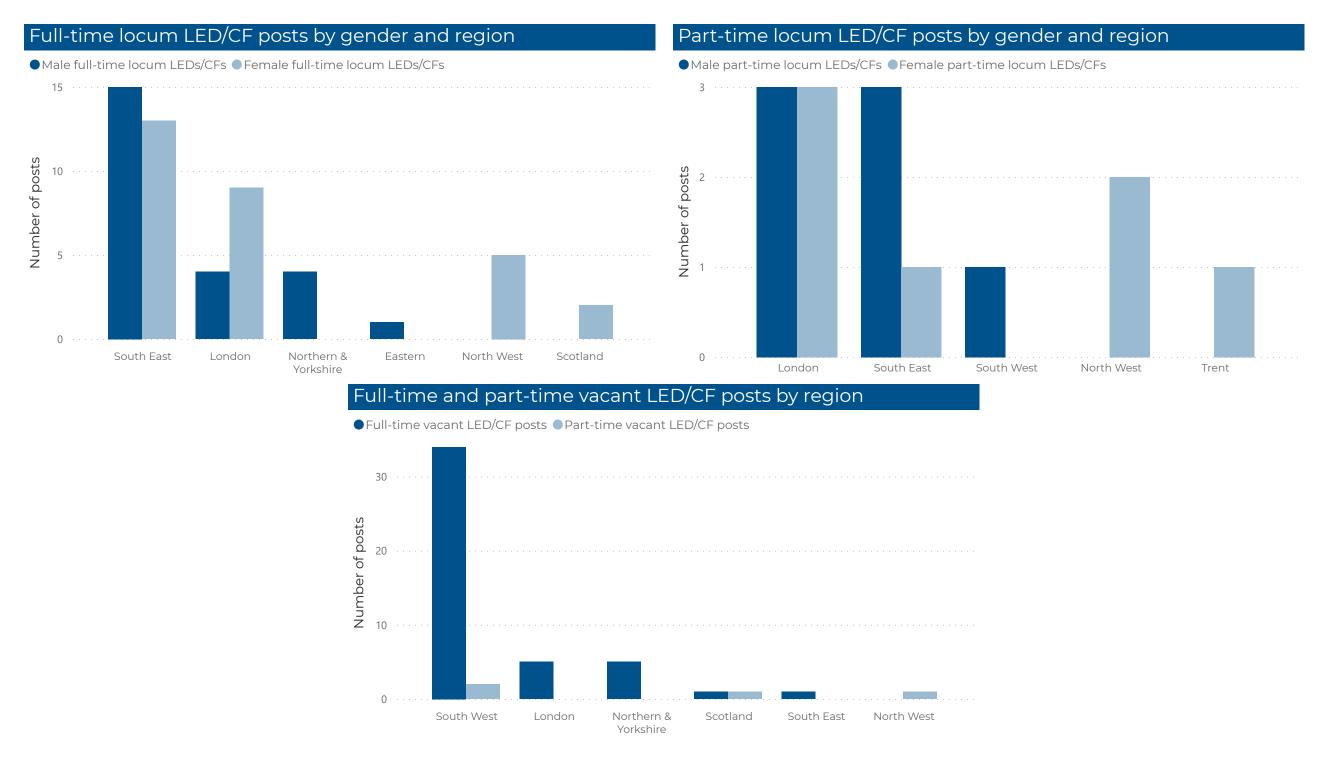

#### Locally employed doctors and clinical fellows

The number of locally employed doctors (LEDs) or clinical fellows (CFs) in post was collated in the 2023 census; overall, there were 260 filled LED/CF posts in 2023. 193 (93.7%) posts were filled with substantive LEDs/CFs, 56.5% of whom are female and 43.5% male.

16.1% (50) LED/CF posts were reported vacant or unfilled, while 21.6% (67) posts were occupied by locums. The true vacancy rate, including both locum and vacant SAS posts, is 37.3%.