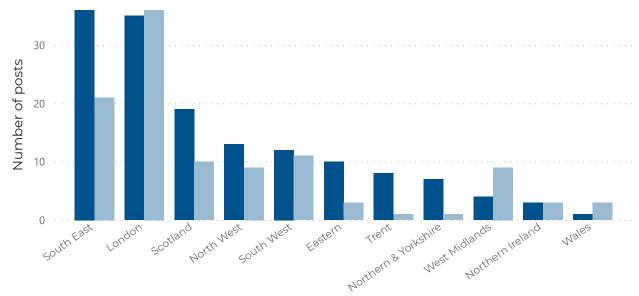

I particularly welcome the work of the Training and Workforce Unit in seeking data for the first time for psychiatrists working in the private and independent sector, this is obviously more challenging, but I am grateful to those psychiatrists who have participated this year.

We would also like to thank the private and independent psychiatrists who took part in our first individual survey of private and independent psychiatrists. While the response rate was fairly low, it is hoped that setting a precedent for these individual surveys will help us when devising future census data collection. It is worth noting that the NHS census deals with posts rather than individuals and is collected from those organisations HR departments and Medical Directors, whereas the private and independent survey was filled in by the psychiatrists themselves.