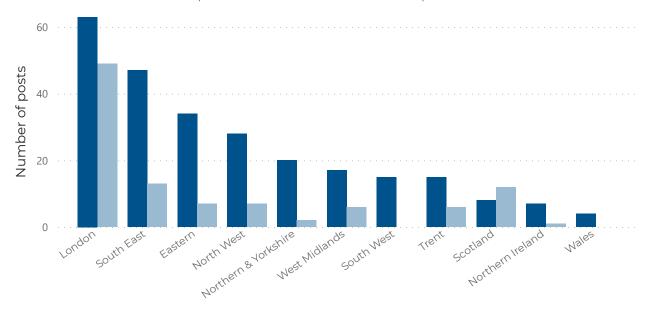

#### Full-time substantive consultant posts by gender and region

Male full-time substantive consultants
 Female full-time substantive consultants