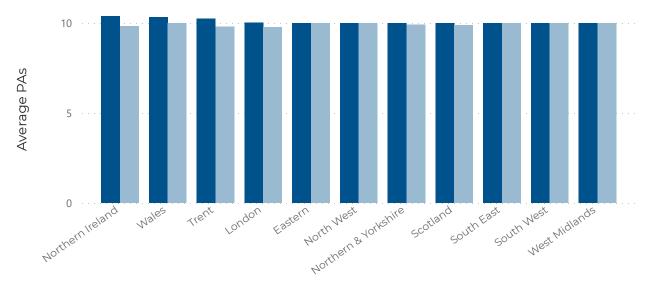

# Average number of paid PAs, full-time substantive consultant posts, by gender and region

Male full-time substantive consultants
 Female full-time substantive consultants