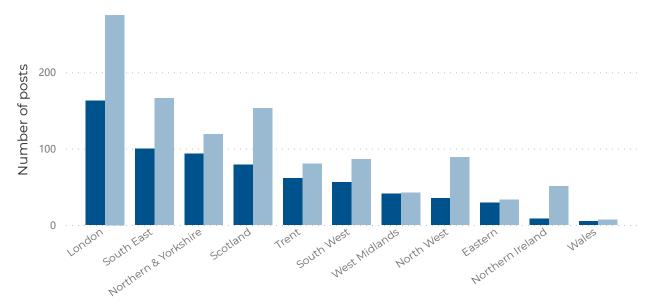

#### Full-time substantive consultant posts by gender and region

Male full-time substantive consultants
 Female full-time substantive consultants