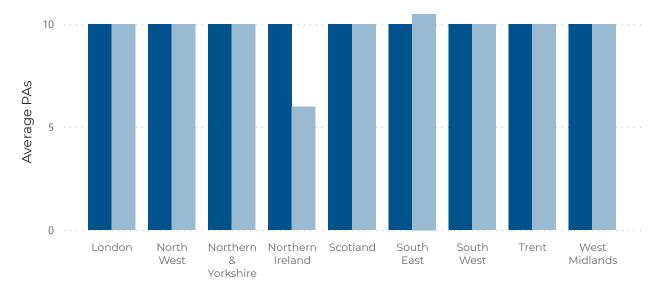

| Country              | PAs male full-time addictions sub cons | PAs female full-time addictions sub cons | •   | PAs female part-time addictions sub cons |
|----------------------|----------------------------------------|------------------------------------------|-----|------------------------------------------|
| <br>☐ England        | 10.2                                   | 10.0                                     | 4.7 | 6.2                                      |
| London               | 10.0                                   | 10.0                                     | 4.5 | 6.0                                      |
| Northern & Yorkshire | 10.0                                   | 10.0                                     |     | 7.0                                      |
| South East           | 10.0                                   |                                          | 4.0 | 6.0                                      |
| South West           | 10.0                                   |                                          | 7.0 | 8.0                                      |
| Trent                | 12.0                                   |                                          | 8.0 | 4.0                                      |
| West Midlands        | 10.0                                   |                                          | 3.3 |                                          |
|                      |                                        | 10.7                                     |     | 8.5                                      |
| <b>⊞</b> Scotland    | 10.3                                   | 10.0                                     | 7.7 | 7.7                                      |
| <b>⊞ Wales</b>       | 8.0                                    | 11.0                                     | 3.0 |                                          |
| Total                | 10.2                                   | 10.3                                     | 5.2 | 6.8                                      |