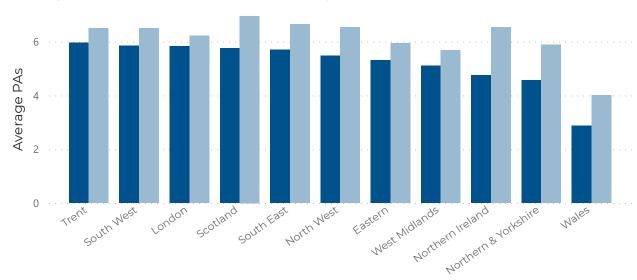

# Average number of paid PAs, part-time substantive consultant posts, by gender and region

• Male part-time substantive consultants • Female part-time substantive consultants

• Male full-time locum consultants • Female full-time locum consultants