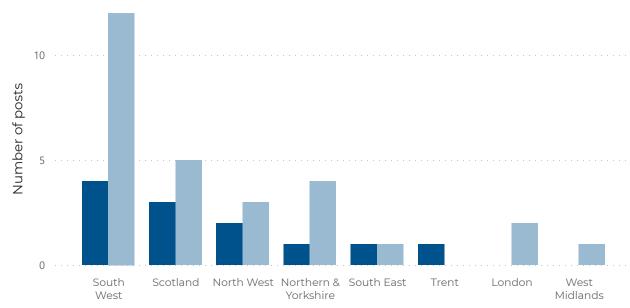

## **Addictions consultants**

| Country              | Male full-<br>time<br>addictions<br>sub cons | Female<br>full-time<br>addictions<br>sub cons | Total full-<br>time<br>addictions<br>sub cons | Male part-<br>time<br>addictions<br>sub cons | Female<br>part-time<br>addictions<br>sub cons | Total part-<br>time<br>addictions<br>sub cons | time<br>addictions | Female<br>full-time<br>addictions<br>locum cons | Total full-<br>time<br>addictions<br>locum cons | Male part-<br>time<br>addictions<br>locum cons | Female<br>part-time<br>addictions<br>locum cons | Total part-<br>time<br>addictions<br>locum cons | Full-time<br>vacant<br>addictions<br>cons posts |   |    |
|----------------------|----------------------------------------------|-----------------------------------------------|-----------------------------------------------|----------------------------------------------|-----------------------------------------------|-----------------------------------------------|--------------------|-------------------------------------------------|-------------------------------------------------|------------------------------------------------|-------------------------------------------------|-------------------------------------------------|-------------------------------------------------|---|----|
|                      | 13                                           | 7                                             | 20                                            | 16                                           | 16                                            | 32                                            | 1                  |                                                 | 1                                               | 5                                              | 1                                               | 6                                               | 5                                               | 1 | 6  |
| London               | 6                                            | 2                                             | 8                                             | 6                                            | 8                                             | 14                                            |                    |                                                 |                                                 | 2                                              | 1                                               | 3                                               |                                                 | 1 | 1  |
| North West           |                                              |                                               |                                               |                                              |                                               |                                               | 1                  |                                                 | 1                                               |                                                |                                                 |                                                 | 2                                               |   | 2  |
| Northern & Yorkshire | 2                                            | 5                                             | 7                                             |                                              | 2                                             | 2                                             |                    |                                                 |                                                 |                                                |                                                 |                                                 |                                                 |   |    |
| South East           | 1                                            |                                               | 1                                             | 3                                            | 4                                             | 7                                             |                    |                                                 |                                                 |                                                |                                                 |                                                 | 1                                               |   | 1  |
| South West           | 1                                            |                                               | 1                                             | 2                                            | 1                                             | 3                                             |                    |                                                 |                                                 | 1                                              |                                                 | 1                                               | 1                                               |   | 1  |
| Trent                | 2                                            |                                               | 2                                             | 2                                            | 1                                             | 3                                             |                    |                                                 |                                                 |                                                |                                                 |                                                 |                                                 |   |    |
| West Midlands        | 1                                            |                                               | 1                                             | 3                                            |                                               | 3                                             |                    |                                                 |                                                 | 2                                              |                                                 | 2                                               | 1                                               |   | 1  |
|                      |                                              | 4                                             | 4                                             |                                              | 2                                             | 2                                             |                    |                                                 |                                                 |                                                | 1                                               | 1                                               | 1                                               |   | 1  |
| <b>⊞</b> Scotland    | 15                                           | 7                                             | 22                                            | 4                                            | 7                                             | 11                                            | 2                  | 1                                               | 3                                               | 3                                              |                                                 | 3                                               | 5                                               | 3 | 8  |
| <b>⊕</b> Wales       | 1                                            | 1                                             | 2                                             | 1                                            |                                               | 1                                             |                    |                                                 |                                                 |                                                | 1                                               | 1                                               |                                                 |   |    |
| Total                | 29                                           | 19                                            | 48                                            | 21                                           | 25                                            | 46                                            | 3                  | 1                                               | 4                                               | 8                                              | 3                                               | 11                                              | 11                                              | 4 | 15 |