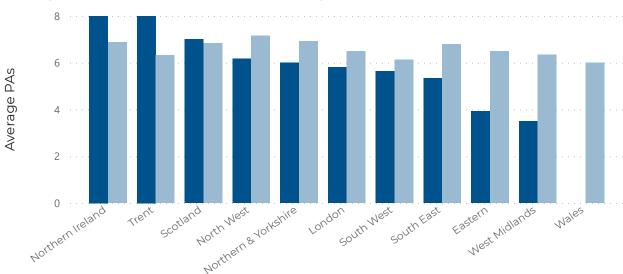

# Average number of paid PAs, part-time substantive consultant posts, by gender and region

• Male part-time substantive consultants • Female part-time substantive consultants

• Male full-time locum consultants • Female full-time locum consultants