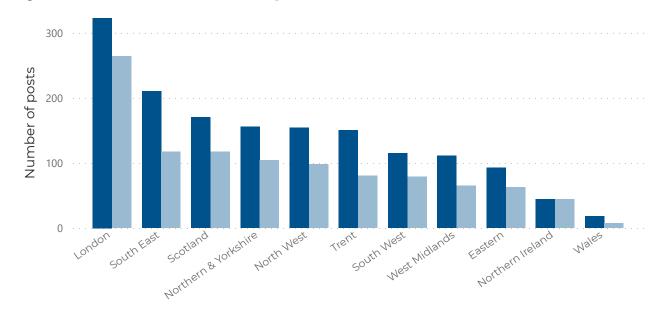

% of vacant consultant posts

28.6%

% of locum and vacant consultant posts

| Country                                    | Male full-<br>time<br>substantive<br>consultants |       |       | Male part-<br>time<br>substantive<br>consultants |       |       | Male full-<br>time locum<br>consultants |     |     |     | Female<br>part-time<br>locum<br>consultants | Total part-<br>time locum<br>consultants | Full-time<br>vacant<br>consultant<br>posts | Part-time<br>vacant<br>consultant<br>posts | Total<br>vacant<br>consultant<br>posts |
|--------------------------------------------|--------------------------------------------------|-------|-------|--------------------------------------------------|-------|-------|-----------------------------------------|-----|-----|-----|---------------------------------------------|------------------------------------------|--------------------------------------------|--------------------------------------------|----------------------------------------|
|                                            | 1,312                                            | 870   | 2,182 | 578                                              | 890   | 1,468 | 329                                     | 135 | 464 | 125 | 91                                          | 216                                      | 599                                        | 222                                        | 821                                    |
| Eastern                                    | 93                                               | 63    | 156   | 29                                               | 33    | 62    | 11                                      | 6   | 17  | 10  | 3                                           | 13                                       | 70                                         | 7                                          | 77                                     |
| London                                     | 323                                              | 264   | 587   | 163                                              | 275   | 438   | 53                                      | 38  | 91  | 35  | 36                                          | 71                                       | 151                                        | 114                                        | 265                                    |
| North West                                 | 154                                              | 98    | 252   | 35                                               | 89    | 124   | 43                                      | 9   | 52  | 13  | 9                                           | 22                                       | 61                                         | 22                                         | 83                                     |
| Northern &<br>Yorkshire                    | 156                                              | 104   | 260   | 93                                               | 119   | 212   | 44                                      | 21  | 65  | 7   | 1                                           | 8                                        | 47                                         | 12                                         | 59                                     |
| South East                                 | 210                                              | 117   | 327   | 100                                              | 166   | 266   | 89                                      | 36  | 125 | 36  | 21                                          | 57                                       | 132                                        | 28                                         | 160                                    |
| South West                                 | 115                                              | 79    | 194   | 56                                               | 86    | 142   | 32                                      | 8   | 40  | 12  | 11                                          | 23                                       | 35                                         | 21                                         | 56                                     |
| Trent                                      | 150                                              | 80    | 230   | 61                                               | 80    | 141   | 40                                      | 10  | 50  | 8   | 1                                           | 9                                        | 61                                         | 10                                         | 71                                     |
| West<br>Midlands                           | 111                                              | 65    | 176   | 41                                               | 42    | 83    | 17                                      | 7   | 24  | 4   | 9                                           | 13                                       | 42                                         | 8                                          | 50                                     |
| <ul><li>Northern</li><li>Ireland</li></ul> | 44                                               | 44    | 88    | 8                                                | 51    | 59    | 8                                       | 2   | 10  | 3   | 3                                           | 6                                        | 28                                         | 4                                          | 32                                     |
| <b>⊞ Scotland</b>                          | 170                                              | 117   | 287   | 79                                               | 153   | 232   | 30                                      | 12  | 42  | 19  | 10                                          | 29                                       | 65                                         | 40                                         | 105                                    |
| <b>⊕</b> Wales                             | 18                                               | 7     | 25    | 5                                                | 7     | 12    | 9                                       |     | 9   | 1   | 3                                           | 4                                        | 4                                          | 1                                          | 5                                      |
| Total                                      | 1,544                                            | 1,038 | 2,582 | 670                                              | 1,101 | 1,771 | 376                                     | 149 | 525 | 148 | 107                                         | 255                                      | 696                                        | 267                                        | 963                                    |