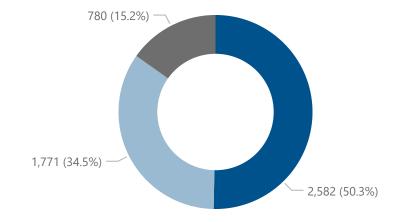

### **Consultants**

4,353

Total number of substantive consultant posts

780

Total number of locum consultant posts

963

Total number of vacant consultant posts

15.8%

% of vacant consultant posts

28.6%

% of locum and vacant consultant posts

| Country                                    | Male full-<br>time<br>substantive<br>consultants |       |       | Male part-<br>time<br>substantive<br>consultants |       |       | Male full-<br>time locum<br>consultants |     |     |     | Female<br>part-time<br>locum<br>consultants | Total part-<br>time locum<br>consultants | Full-time<br>vacant<br>consultant<br>posts | Part-time<br>vacant<br>consultant<br>posts | Total<br>vacant<br>consultant<br>posts |
|--------------------------------------------|--------------------------------------------------|-------|-------|--------------------------------------------------|-------|-------|-----------------------------------------|-----|-----|-----|---------------------------------------------|------------------------------------------|--------------------------------------------|--------------------------------------------|----------------------------------------|
|                                            | 1,312                                            | 870   | 2,182 | 578                                              | 890   | 1,468 | 329                                     | 135 | 464 | 125 | 91                                          | 216                                      | 599                                        | 222                                        | 821                                    |
| Eastern                                    | 93                                               | 63    | 156   | 29                                               | 33    | 62    | 11                                      | 6   | 17  | 10  | 3                                           | 13                                       | 70                                         | 7                                          | 77                                     |
| London                                     | 323                                              | 264   | 587   | 163                                              | 275   | 438   | 53                                      | 38  | 91  | 35  | 36                                          | 71                                       | 151                                        | 114                                        | 265                                    |
| North West                                 | 154                                              | 98    | 252   | 35                                               | 89    | 124   | 43                                      | 9   | 52  | 13  | 9                                           | 22                                       | 61                                         | 22                                         | 83                                     |
| Northern &<br>Yorkshire                    | 156                                              | 104   | 260   | 93                                               | 119   | 212   | 44                                      | 21  | 65  | 7   | 1                                           | 8                                        | 47                                         | 12                                         | 59                                     |
| South East                                 | 210                                              | 117   | 327   | 100                                              | 166   | 266   | 89                                      | 36  | 125 | 36  | 21                                          | 57                                       | 132                                        | 28                                         | 160                                    |
| South West                                 | 115                                              | 79    | 194   | 56                                               | 86    | 142   | 32                                      | 8   | 40  | 12  | 11                                          | 23                                       | 35                                         | 21                                         | 56                                     |
| Trent                                      | 150                                              | 80    | 230   | 61                                               | 80    | 141   | 40                                      | 10  | 50  | 8   | 1                                           | 9                                        | 61                                         | 10                                         | 71                                     |
| West<br>Midlands                           | 111                                              | 65    | 176   | 41                                               | 42    | 83    | 17                                      | 7   | 24  | 4   | 9                                           | 13                                       | 42                                         | 8                                          | 50                                     |
| <ul><li>Northern</li><li>Ireland</li></ul> | 44                                               | 44    | 88    | 8                                                | 51    | 59    | 8                                       | 2   | 10  | 3   | 3                                           | 6                                        | 28                                         | 4                                          | 32                                     |
| <b>⊞ Scotland</b>                          | 170                                              | 117   | 287   | 79                                               | 153   | 232   | 30                                      | 12  | 42  | 19  | 10                                          | 29                                       | 65                                         | 40                                         | 105                                    |
| <b>⊕</b> Wales                             | 18                                               | 7     | 25    | 5                                                | 7     | 12    | 9                                       |     | 9   | 1   | 3                                           | 4                                        | 4                                          | 1                                          | 5                                      |
| Total                                      | 1,544                                            | 1,038 | 2,582 | 670                                              | 1,101 | 1,771 | 376                                     | 149 | 525 | 148 | 107                                         | 255                                      | 696                                        | 267                                        | 963                                    |