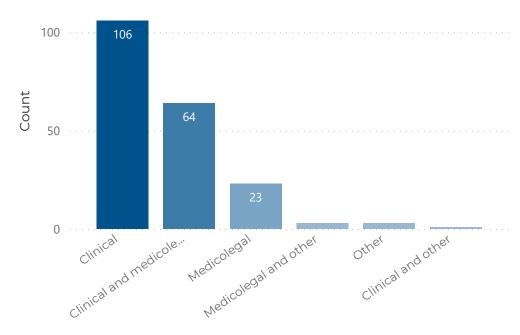

|
| Forensic and intellectual disability                                     | 1                         |
| Forensic and old age                                                     | 1                         |
| Forensic, general and medical psychotherapy                              | 1                         |
| Forensic, general and neuropsychiatry                                    | 1                         |
| General and intellectual disability                                      | 1                         |
| General and rehabilitiation                                              | 1                         |
| Total                                                                    | 191                       |

### Clinical or medicolegal independent work



#### Number of sessions working as an independent psychiatrist



### Private/independent psychiatrists working for the NHS



# Private/independent psychiatrists increasing or reducing sessions within the next two years



### Private/independent psychiatrists retiring within the next two years



# Section Five: Appendices

### **APPENDIX I: Consultant and Specialty Doctor staffing questionnaire**

Consultant and Specialty Doctor Psychiatrist staffing as at 31st March 2021

| Subs   | 10PAs  | (i.e.<br>or more | )      | Substa | antive Part<br>less thar |      | sts (i.e.          | Lo | cally I  | Empl     | loyed<br>Fell | ows |          | 'Clini | ical     |      |                     | ı Posts |                    | Vacant o             | r Unfilled<br>sts      |
|--------|-------