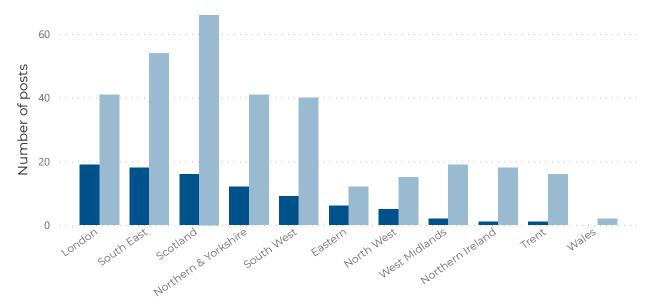

#### Part-time substantive consultant posts by gender and region

• Male part-time substantive consultants • Female part-time substantive consultants