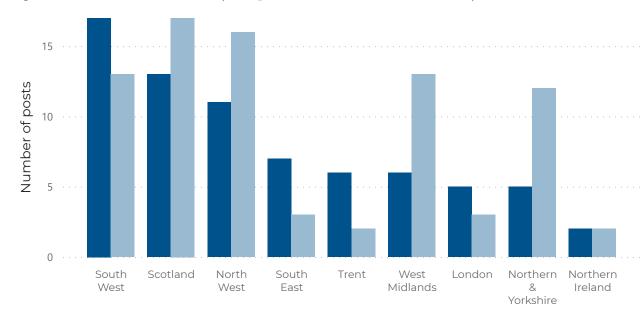

#### Part-time substantive consultant posts by gender and region

• Male part-time substantive consultants • Female part-time substantive consultants