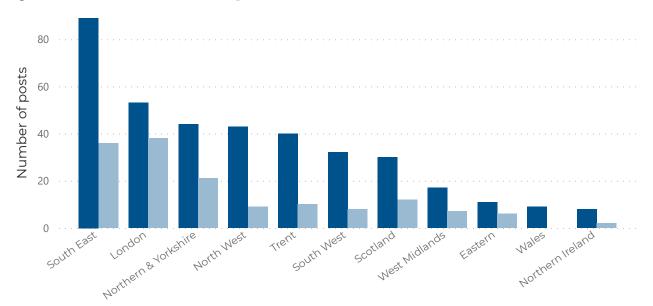

#### Part-time substantive consultant posts by gender and region

• Male part-time substantive consultants • Female part-time substantive consultants