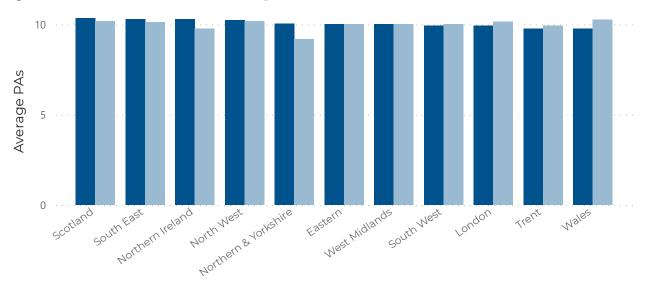

# Average number of paid PAs, full-time substantive consultant posts, by gender and region

Male full-time substantive consultants
 Female full-time substantive consultants