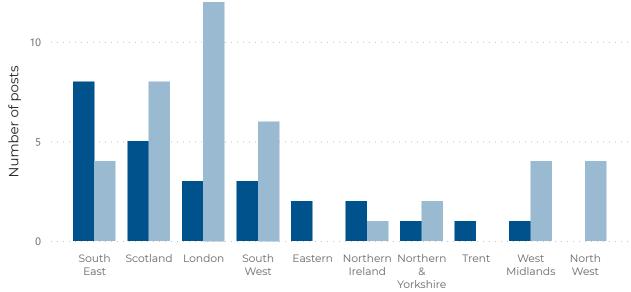

# Average number of paid PAs, part-time substantive consultant posts, by gender and region

• Male part-time substantive consultants • Female part-time substantive consultants

• Male full-time locum consultants • Female full-time locum consultants