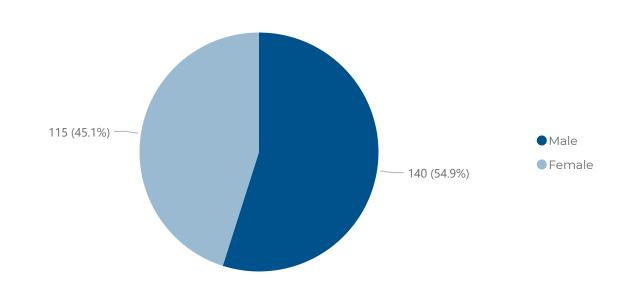

The proportion of posts filled with substantive consultant psychiatrists is 84.8% (4,353), an increase of 9.2 percentage points on the 2021 census (75.6%). The proportions of male and female consultants are becoming more balanced over time. In 2023, 50.9% and 49.1% of consultants were male and female, respectively; this compares to the male/female split of 51.8% and 48.2% in 2021, 55.9% and 44.1% in 2019, and 57.2% and 42.8% in 2017.