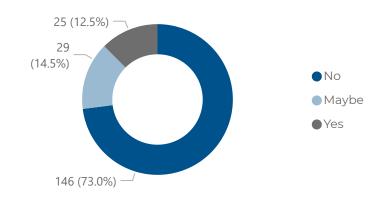

| 1                         |
| Forensic, general and neuropsychiatry                                    | 1                         |
| General and intellectual disability                                      | 1                         |
| General and rehabilitiation                                              | 1                         |
| Total                                                                    | 191                       |

### Clinical or medicolegal independent work



#### Number of sessions working as an independent psychiatrist



### Private/independent psychiatrists working for the NHS



# Private/independent psychiatrists increasing or reducing sessions within the next two years



### Private/independent psychiatrists retiring within the next two years



# Section Five: Appendices

### **APPENDIX I: Consultant and Specialty Doctor staffing questionnaire**

Consultant and Specialty Doctor Psychiatrist staffing as at 31st March 2021

| Subs   | 10PAs  | (i.e.<br>or more | )      | Substa | antive Part<br>less thar |      | sts (i.e.          | Lo | cally I  | Empl     | loyed<br>Fell | ows |          | 'Clini | ical     |      |                     | ı Posts |                    | Vacant o             | r Unfilled<br>sts      |
|--------|--------|------------------|--------|--------|--------------------------|------|--------------------|----|----------|----------|---------------|-----|----------|--------|----------|------|---------------------|---------|--------------------|----------------------|------------------------|
| Number |