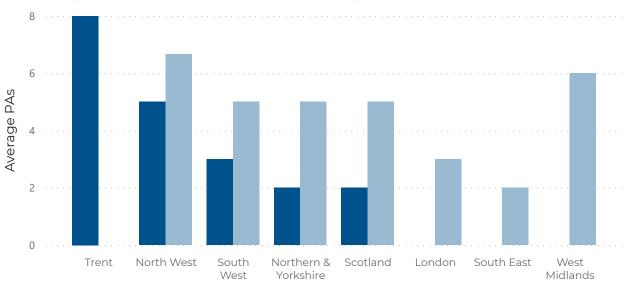

| Country              | PAs male full-time addictions sub cons | PAs female full-time addictions sub cons | •   | PAs female part-time addictions sub cons |
|----------------------|----------------------------------------|------------------------------------------|-----|------------------------------------------|
| <br>☐ England        | 10.2                                   | 10.0                                     | 4.7 | 6.2                                      |
| London               | 10.0                                   | 10.0                                     | 4.5 | 6.0                                      |
| Northern & Yorkshire | 10.0                                   | 10.0                                     |     | 7.0                                      |
| South East           | 10.0                                   |                                          | 4.0 | 6.0                                      |
| South West           | 10.0                                   |                                          | 7.0 | 8.0                                      |
| Trent                | 12.0                                   |                                          | 8.0 | 4.0                                      |
| West Midlands        | 10.0                                   |                                          | 3.3 |                                          |
|                      |                                        | 10.7                                     |     | 8.5                                      |
| <b>⊞</b> Scotland    | 10.3                                   | 10.0                                     | 7.7 | 7.7                                      |
| <b>⊞ Wales</b>       | 8.0                                    | 11.0                                     | 3.0 |                                          |
| Total                | 10.2                                   | 10.3                                     | 5.2 | 6.8                                      |