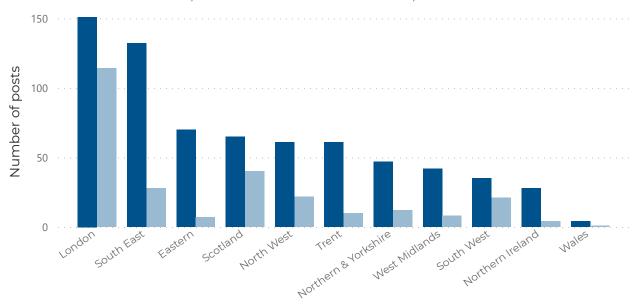

I particularly welcome the work of the Training and Workforce Unit in seeking data for the first time for psychiatrists working in the private and independent sector, this is obviously more challenging, but I am grateful to those psychiatrists who have participated this year.

We would also like to thank the private and independent psychiatrists who took part in our first individual survey of private and independent psychiatrists. While the response rate was fairly low, it is hoped that setting a precedent for these individual surveys will help us when devising future census data collection. It is worth noting that the NHS census deals with posts rather than individuals and is collected from those organisations HR departments and Medical Directors, whereas the private and independent survey was filled in by the psychiatrists themselves.