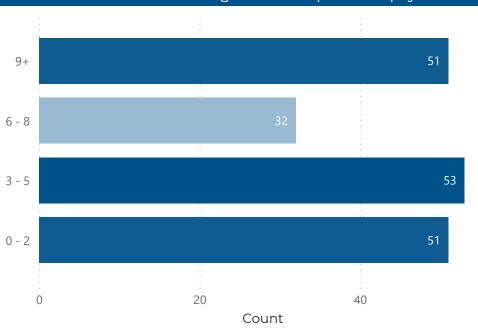

| 1                         |
| Forensic and old age                                                     | 1                         |
| Forensic, general and medical psychotherapy                              | 1                         |
| Forensic, general and neuropsychiatry                                    | 1                         |
| General and intellectual disability                                      | 1                         |
| General and rehabilitiation                                              | 1                         |
| Total                                                                    | 191                       |

### Clinical or medicolegal independent work



#### Number of sessions working as an independent psychiatrist



### Private/independent psychiatrists working for the NHS



# Private/independent psychiatrists increasing or reducing sessions within the next two years



### Private/independent psychiatrists retiring within the next two years



# Section Five: Appendices

### **APPENDIX I: Consultant and Specialty Doctor staffing questionnaire**

Consultant and Specialty Doctor Psychiatrist staffing as at 31st March 2021

| Subs   | 10PAs  | (i.e.<br>or more | )      | Substa | antive Part<br>less thar |      | sts (i.e.          | Lo | cally I  | Empl     | loyed<br>Fell | ows |          | 'Clini | ical     |      |                     | ı Posts |                    | Vacant o             | r Unfilled<br>sts      |
|--------|--------|------------------|--------|--------|--------------------------|