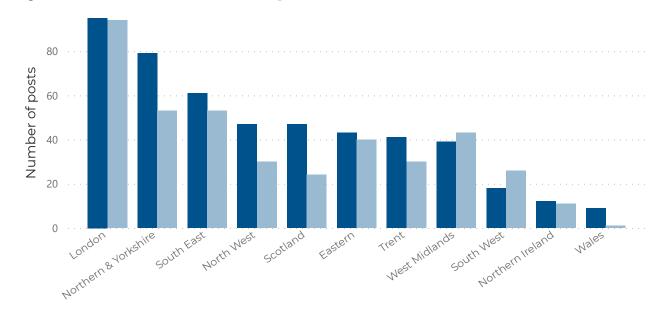

#### Full-time substantive consultant posts by gender and region

Male full-time substantive consultants
 Female full-time substantive consultants