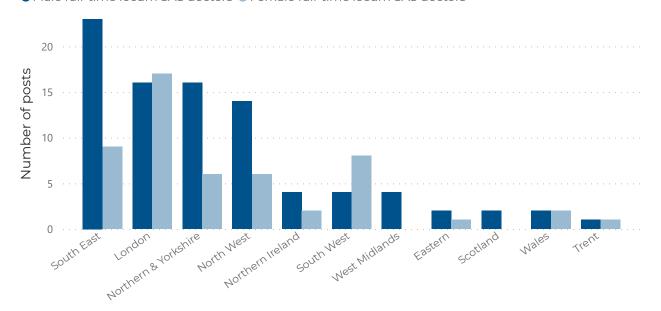

# Average number of paid PAs, full-time substantive consultant posts, by gender and region

Male full-time substantive consultants
 Female full-time substantive consultants