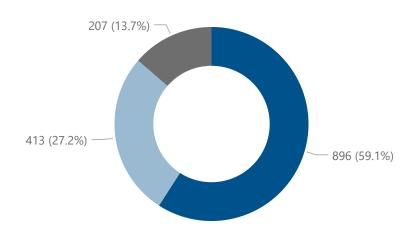

#### SAS doctors

There were 1,516 filled SAS posts in 2023, a drop of 31.2% from 2,204 reported in 2021.

1,309 (86.3%) posts were filled with substantive SAS psychiatrists overall, the majority of whom are female psychiatrists (55.7% female and 44.3% male). The proportion of female psychiatrists in SAS posts is increasing over time, with a male/female gender split of 44.5% and 55.5% in 2021, 48.4% and 51.6% in 2019, and 48.1% and 51.9% in 2017.

11.0% (207) SAS posts were occupied by locum psychiatrists in 2023. While this proportion has decreased by 6.3 percentage points over the past two years (17.3% in 2021), it has increased by 1.0 percentage point since 2019 (10.0%). The true vacancy rate, including both locum and vacant SAS posts, is 30.3%.