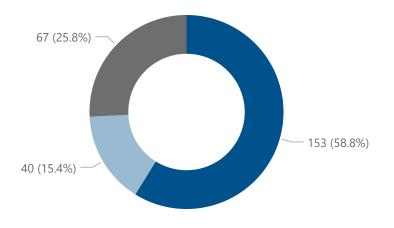

#### Locally employed doctors and clinical fellows

The number of locally employed doctors (LEDs) or clinical fellows (CFs) in post was collated in the 2023 census; overall, there were 260 filled LED/CF posts in 2023. 193 (93.7%) posts were filled with substantive LEDs/CFs, 56.5% of whom are female and 43.5% male.

16.1% (50) LED/CF posts were reported vacant or unfilled, while 21.6% (67) posts were occupied by locums. The true vacancy rate, including both locum and vacant SAS posts, is 37.3%.