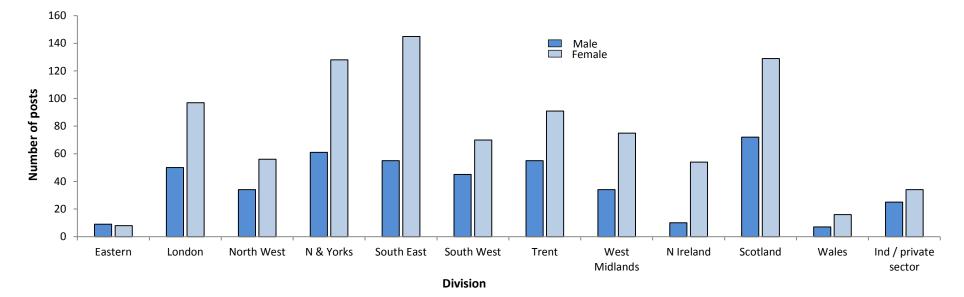

## SECTION ONE: CONSULTANT POSTS

| CONSULTANTS              | SUBS                                                                                                                                                                                                                                                                                               | STANTI | VE WH | OLE TI | ME POS | STS  | SUB | STANT  | TVE PAI | RT TIM | IE POST           | ſS  |     |          | LOCUM | POSTS | 5       |       |     | ACANT<br>JNFILL |       |
|--------------------------|----------------------------------------------------------------------------------------------------------------------------------------------------------------------------------------------------------------------------------------------------------------------------------------------------|--------|-------|--------|--------|------|-----|--------|---------|--------|-------------------|-----|-----|----------|-------|-------|---------|-------|-----|-----------------|-------|
| OVERALL                  | SUBSTANTIVE WHULE TIME POSTS   Average number of paid PAs   M F Total M F Avg   75 44 119 10.3 10.2 10.2   236 169 405 9.9 9.9 9.9   203 95 298 10.5 10.3 10.4   295 141 436 10.1 10.2 10.2   260 132 392 10.0 10.0 10.0   178 82 260 10.1 9.6 9.6   197 102 299 9.3 9.2 9.3   1668 867 2535 - - - |        |       |        |        |      | Num | ber of | posts   |        | ge num<br>paid PA |     | -   | Full tim | e     | Р     | art tin | ie    | Num | ber of          | posts |
| Division                 | М                                                                                                                                                                                                                                                                                                  | F      | Total | М      | F      | Avg  | М   | F      | Total   | М      | F                 | Avg | Μ   | F        | Total | М     | F       | Total | FT  | PT              | Total |
| NHS Eastern              | 75                                                                                                                                                                                                                                                                                                 | 44     | 119   | 10.3   | 10.2   | 10.2 | 9   | 8      | 17      | 5.9    | 5.2               | 5.5 | 15  | 6        | 21    | 6     | 4       | 10    | 26  | 7               | 33    |
| NHS London               | 236                                                                                                                                                                                                                                                                                                | 169    | 405   | 9.9    | 9.9    | 9.9  | 50  | 97     | 147     | 7.2    | 6.5               | 6.8 | 36  | 31       | 67    | 11    | 19      | 30    | 39  | 5               | 44    |
| NHS North West           | 203                                                                                                                                                                                                                                                                                                | 95     | 298   | 10.5   | 10.3   | 10.4 | 34  | 56     | 90      | 6.3    | 6.8               | 6.6 | 28  | 6        | 34    | 9     | 4       | 13    | 32  | 13              | 45    |
| NHS Northern & Yorkshire | 295                                                                                                                                                                                                                                                                                                | 141    | 436   | 10.1   | 10.2   | 10.2 | 61  | 128    | 189     | 6.2    | 7.0               | 6.6 | 25  | 9        | 34    | 18    | 8       | 26    | 79  | 23              | 102   |
| NHS South Eastern        | 260                                                                                                                                                                                                                                                                                                | 132    | 392   | 10.0   | 10.0   | 10.0 | 55  | 145    | 200     | 6.2    | 6.5               | 6.4 | 53  | 23       | 76    | 25    | 13      | 38    | 76  | 11              | 87    |
| NHS South West           | 178                                                                                                                                                                                                                                                                                                | 82     | 260   | 10.1   | 9.6    | 9.6  | 45  | 70     | 115     | 5.7    | 7.1               | 6.3 | 12  | 6        | 18    | 12    | 12      | 24    | 28  | 10              | 38    |
| NHS Trent                | 197                                                                                                                                                                                                                                                                                                | 102    | 299   | 9.3    | 9.2    | 9.3  | 55  | 91     | 146     | 4.9    | 5.4               | 5.1 | 38  | 30       | 68    | 21    | 9       | 30    | 48  | 8               | 56    |
| NHS West Midlands        | 224                                                                                                                                                                                                                                                                                                | 102    | 326   | 10.2   | 10.1   | 10.1 | 34  | 75     | 109     | 7.3    | 6.8               | 7.0 | 22  | 8        | 30    | 13    | 4       | 17    | 39  | 9               | 48    |
| Total Posts (England)    | 1668                                                                                                                                                                                                                                                                                               | 867    | 2535  | -      | -      | -    | 343 | 670    | 1013    | -      | -                 | -   | 229 | 119      | 348   | 115   | 73      | 188   | 366 | 86              | 452   |
| NHS Northern Ireland     | 60                                                                                                                                                                                                                                                                                                 | 48     | 108   | 10.3   | 10.2   | 10.3 | 10  | 54     | 64      | 5.1    | 6.7               | 6.2 | 7   | 12       | 19    | 6     | 4       | 10    | 2   | 2               | 4     |
| NHS Scotland             | 261                                                                                                                                                                                                                                                                                                | 165    | 426   | 9.3    | 9.5    | 9.4  | 72  | 129    | 201     | 4.7    | 6.0               | 5.4 | 26  | 7        | 33    | 32    | 11      | 43    | 38  | 9               | 47    |
| NHS Wales                | 64                                                                                                                                                                                                                                                                                                 | 27     | 91    | 10.4   | 10.4   | 10.4 | 7   | 16     | 23      | 5.2    | 6.1               | 6.0 | 18  | 5        | 23    | 3     |         | 3     | 12  | 2               | 14    |
| Independent              | 129                                                                                                                                                                                                                                                                                                | 61     | 190   | 9.7    | 10.1   | 9.7  | 25  | 34     | 59      | 4.9    | 5.9               | 5.3 | 5   | 2        | 7     | 8     | 3       | 11    | 15  | 5               | 20    |
| Total Average All        | 2182                                                                                                                                                                                                                                                                                               | 1168   | 3350  | 9.9    | 9.9    | 9.9  | 457 | 903    | 1360    | 5.7    | 6.4               | 6.0 | 285 | 145      | 430   | 164   | 91      | 255   | 433 | 104             | 537   |

### **CONSULTANTS: Substantive part time posts** number of posts