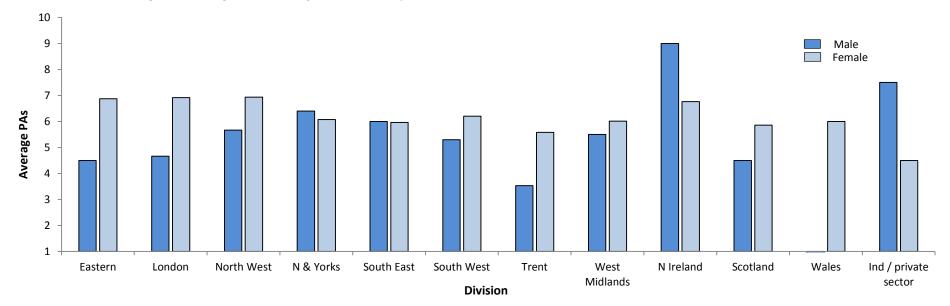

## SECTION ONE: CONSULTANT POSTS

| CONSULTANTS              | SUBS                                                                                                                                                                                                                                                                                               | STANTI | VE WH | OLE TI | ME POS | STS  | SUB | STANT  | TVE PAI | RT TIM | IE POST           | ſS  |     |          | LOCUM | POSTS | 5       |       |     | ACANT<br>JNFILL |       |
|--------------------------|----------------------------------------------------------------------------------------------------------------------------------------------------------------------------------------------------------------------------------------------------------------------------------------------------|--------|-------|--------|--------|------|-----|--------|---------|--------|-------------------|-----|-----|----------|-------|-------|---------|-------|-----|-----------------|-------|
| OVERALL                  | SUBSTANTIVE WHULE TIME POSTS   Average number of paid PAs   M F Total M F Avg   75 44 119 10.3 10.2 10.2   236 169 405 9.9 9.9 9.9   203 95 298 10.5 10.3 10.4   295 141 436 10.1 10.2 10.2   260 132 392 10.0 10.0 10.0   178 82 260 10.1 9.6 9.6   197 102 299 9.3 9.2 9.3   1668 867 2535 - - - |        |       |        |        |      | Num | ber of | posts   |        | ge num<br>paid PA |     | -   | Full tim | e     | Р     | art tin | ie    | Num | ber of          | posts |
| Division                 | М                                                                                                                                                                                                                                                                                                  | F      | Total | М      | F      | Avg  | М   | F      | Total   | М      | F                 | Avg | Μ   | F        | Total | М     | F       | Total | FT  | PT              | Total |
| NHS Eastern              | 75                                                                                                                                                                                                                                                                                                 | 44     | 119   | 10.3   | 10.2   | 10.2 | 9   | 8      | 17      | 5.9    | 5.2               | 5.5 | 15  | 6        | 21    | 6     | 4       | 10    | 26  | 7               | 33    |
| NHS London               | 236                                                                                                                                                                                                                                                                                                | 169    | 405   | 9.9    | 9.9    | 9.9  | 50  | 97     | 147     | 7.2    | 6.5               | 6.8 | 36  | 31       | 67    | 11    | 19      | 30    | 39  | 5               | 44    |
| NHS North West           | 203                                                                                                                                                                                                                                                                                                | 95     | 298   | 10.5   | 10.3   | 10.4 | 34  | 56     | 90      | 6.3    | 6.8               | 6.6 | 28  | 6        | 34    | 9     | 4       | 13    | 32  | 13              | 45    |
| NHS Northern & Yorkshire | 295                                                                                                                                                                                                                                                                                                | 141    | 436   | 10.1   | 10.2   | 10.2 | 61  | 128    | 189     | 6.2    | 7.0               | 6.6 | 25  | 9        | 34    | 18    | 8       | 26    | 79  | 23              | 102   |
| NHS South Eastern        | 260                                                                                                                                                                                                                                                                                                | 132    | 392   | 10.0   | 10.0   | 10.0 | 55  | 145    | 200     | 6.2    | 6.5               | 6.4 | 53  | 23       | 76    | 25    | 13      | 38    | 76  | 11              | 87    |
| NHS South West           | 178                                                                                                                                                                                                                                                                                                | 82     | 260   | 10.1   | 9.6    | 9.6  | 45  | 70     | 115     | 5.7    | 7.1               | 6.3 | 12  | 6        | 18    | 12    | 12      | 24    | 28  | 10              | 38    |
| NHS Trent                | 197                                                                                                                                                                                                                                                                                                | 102    | 299   | 9.3    | 9.2    | 9.3  | 55  | 91     | 146     | 4.9    | 5.4               | 5.1 | 38  | 30       | 68    | 21    | 9       | 30    | 48  | 8               | 56    |
| NHS West Midlands        | 224                                                                                                                                                                                                                                                                                                | 102    | 326   | 10.2   | 10.1   | 10.1 | 34  | 75     | 109     | 7.3    | 6.8               | 7.0 | 22  | 8        | 30    | 13    | 4       | 17    | 39  | 9               | 48    |
| Total Posts (England)    | 1668                                                                                                                                                                                                                                                                                               | 867    | 2535  | -      | -      | -    | 343 | 670    | 1013    | -      | -                 | -   | 229 | 119      | 348   | 115   | 73      | 188   | 366 | 86              | 452   |
| NHS Northern Ireland     | 60                                                                                                                                                                                                                                                                                                 | 48     | 108   | 10.3   | 10.2   | 10.3 | 10  | 54     | 64      | 5.1    | 6.7               | 6.2 | 7   | 12       | 19    | 6     | 4       | 10    | 2   | 2               | 4     |
| NHS Scotland             | 261                                                                                                                                                                                                                                                                                                | 165    | 426   | 9.3    | 9.5    | 9.4  | 72  | 129    | 201     | 4.7    | 6.0               | 5.4 | 26  | 7        | 33    | 32    | 11      | 43    | 38  | 9               | 47    |
| NHS Wales                | 64                                                                                                                                                                                                                                                                                                 | 27     | 91    | 10.4   | 10.4   | 10.4 | 7   | 16     | 23      | 5.2    | 6.1               | 6.0 | 18  | 5        | 23    | 3     |         | 3     | 12  | 2               | 14    |
| Independent              | 129                                                                                                                                                                                                                                                                                                | 61     | 190   | 9.7    | 10.1   | 9.7  | 25  | 34     | 59      | 4.9    | 5.9               | 5.3 | 5   | 2        | 7     | 8     | 3       | 11    | 15  | 5               | 20    |
| Total Average All        | 2182                                                                                                                                                                                                                                                                                               | 1168   | 3350  | 9.9    | 9.9    | 9.9  | 457 | 903    | 1360    | 5.7    | 6.4               | 6.0 | 285 | 145      | 430   | 164   | 91      | 255   | 433 | 104             | 537   |

### **CONSULTANTS: Locum posts** part time