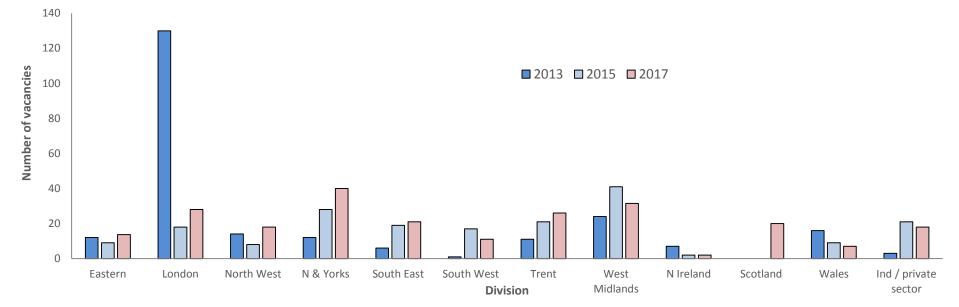

### CONSULTANTS: Vacant or unfilled posts by region

CONSULTANTS: Vacant or unfilled posts by specialty

| CONSULTANTS              | SUBS | STANT  | IVE WH | OLE TII | ME PO             | STS           | SUB | STAN   | FIVE PA | RT TIM | E POS             | TS            |   |          | LOCUM         | POSTS | 5       |       |     | ACAN <sup>-</sup><br>UNFILI |       |
|--------------------------|------|--------|--------|---------|-------------------|---------------|-----|--------|---------|--------|-------------------|---------------|---|----------|---------------|-------|---------|-------|-----|-----------------------------|-------|
| Academic Psychiatry      | Num  | ber of | posts  |         | ge nun<br>baid PA | nber of<br>Is | Num | ber of | posts   |        | ge nun<br>baid PA | nber of<br>Is | F | -ull tin | ne            | Ρ     | art tin | ne    | Num | nber of                     | posts |
| Division                 | М    | F      | Total  | М       | F                 | Avg           | М   | F      | Total   | М      | F                 | Avg           | Μ | F        | Total         | Μ     | F       | Total | FT  | PT                          | Total |
| NHS Eastern              |      |        |        |         |                   |               |     |        |         |        |                   |               |   |          |               |       |         |       |     |                             |       |
| NHS London               | 1    | 3      | 4      | 1.0     | 4.0               | 2.5           | 1   |        | 1       | 6.0    |                   | 6.0           |   |          |               |       |         |       |     |                             |       |
| NHS North West           | 3    |        | 3      | 10.0    |                   | 10.0          | 1   | 1      | 2       | 5.0    | 5.0               | 5.0           |   |          |               | 3     | 1       | 4     | 1   | 3                           | 4     |
| NHS Northern & Yorkshire | 3    |        | 3      | 9.0     |                   | 9.0           | 8   | 1      | 9       | 5.0    | 8.0               | 5.2           |   |          |               | 1     | 1       | 2     |     | 1                           | 1     |
| NHS South Eastern        |      |        |        |         |                   |               | 1   |        | 1       | 1.0    |                   | 1.0           |   |          |               |       |         |       |     |                             |       |
| NHS South West           | 1    |        | 1      | 10.0    |                   | 10.0          |     |        |         |        |                   |               |   |          |               |       |         |       |     |                             |       |
| NHS Trent                | 2    | 2      | 4      | 7.0     | 7.5               | 7.3           | 8   | 3      | 11      | 5.5    | 6.0               | 5.8           | 2 |          | 2             | 1     | 1       | 2     | 2   |                             | 2     |
| NHS West Midlands        | 2    |        | 2      | 10.0    |                   | 10.0          | 3   |        | 3       | 5.0    |                   | 5.0           |   |          |               |       |         |       |     |                             |       |
| Total Posts (England)    | 12   | 5      | 17     | -       | -                 | -             | 22  | 5      | 27      | -      | -                 | -             | 2 | _        | 2             | 5     | 3       | 8     | 3   | 4                           | 7     |
| NHS Northern Ireland     |      |        |        |         |                   |               | 2   |        | 2       | 4.0    |                   | 4.0           |   |          |               |       |         |       |     |                             |       |
| NHS Scotland             | 4    |        | 4      | 7.0     |                   | 7.0           | 5   | 1      | 6       | 3.3    | 3.0               | 4.0           |   |          | · · · · · · · | 1     |         | 1     |     |                             | _     |
| NHS Wales                | 1    |        | 1      | 10.0    |                   | 10.0          | 1   |        | 1       | 2.0    |                   | 2.0           |   |          |               |       |         |       |     |                             |       |
| Independent              |      |        |        |         | -                 | -             |     | 1      | 1       |        | 4.0               | 4.0           |   |          |               |       |         |       |     |                             |       |
| Total Average All        | 17   | 5      | 22     | 7.9     | 4.8               | 7.7           | 30  | 7      | 37      | 4.2    | 4.8               | 4.4           | 2 |          | 2             | 6     | 3       | 9     | 3   | 4                           | 7     |