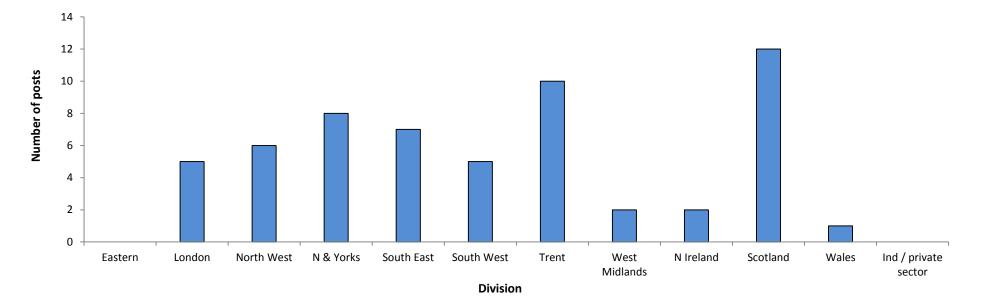

### CONSULTANTS: Vacant or unfilled posts by region

CONSULTANTS: Vacant or unfilled posts by specialty

| CONSULTANTS              | SUBS | STANT  | IVE WH | OLE TII | ME PO             | STS           | SUB | STAN   | FIVE PA | RT TIM | E POS             | TS            |   |          | LOCUM         | POSTS | 5       |       |     | ACAN <sup>-</sup><br>UNFILI |       |
|--------------------------|------|--------|--------|---------|-------------------|---------------|-----|--------|---------|--------|-------------------|---------------|---|----------|---------------|-------|---------|-------|-----|-----------------------------|-------|
| Academic Psychiatry      | Num  | ber of | posts  |         | ge nun<br>baid PA | nber of<br>Is | Num | ber of | posts   |        | ge nun<br>baid PA | nber of<br>Is | F | -ull tin | ne            | Ρ     | art tin | ne    | Num | nber of                     | posts |
| Division                 | М    | F      | Total  | М       | F                 | Avg           | М   | F      | Total   | М      | F                 | Avg           | Μ | F        | Total         | Μ     | F       | Total | FT  | PT                          | Total |
| NHS Eastern              |      |        |        |         |                   |               |     |        |         |        |                   |               |   |          |               |       |         |       |     |                             |       |
| NHS London               | 1    | 3      | 4      | 1.0     | 4.0               | 2.5           | 1   |        | 1       | 6.0    |                   | 6.0           |   |          |               |       |         |       |     |                             |       |
| NHS North West           | 3    |        | 3      | 10.0    |                   | 10.0          | 1   | 1      | 2       | 5.0    | 5.0               | 5.0           |   |          |               | 3     | 1       | 4     | 1   | 3                           | 4     |
| NHS Northern & Yorkshire | 3    |        | 3      | 9.0     |                   | 9.0           | 8   | 1      | 9       | 5.0    | 8.0               | 5.2           |   |          |               | 1     | 1       | 2     |     | 1                           | 1     |
| NHS South Eastern        |      |        |        |         |                   |               | 1   |        | 1       | 1.0    |                   | 1.0           |   |          |               |       |         |       |     |                             |       |
| NHS South West           | 1    |        | 1      | 10.0    |                   | 10.0          |     |        |         |        |                   |               |   |          |               |       |         |       |     |                             |       |
| NHS Trent                | 2    | 2      | 4      | 7.0     | 7.5               | 7.3           | 8   | 3      | 11      | 5.5    | 6.0               | 5.8           | 2 |          | 2             | 1     | 1       | 2     | 2   |                             | 2     |
| NHS West Midlands        | 2    |        | 2      | 10.0    |                   | 10.0          | 3   |        | 3       | 5.0    |                   | 5.0           |   |          |               |       |         |       |     |                             |       |
| Total Posts (England)    | 12   | 5      | 17     | -       | -                 | -             | 22  | 5      | 27      | -      | -                 | -             | 2 | _        | 2             | 5     | 3       | 8     | 3   | 4                           | 7     |
| NHS Northern Ireland     |      |        |        |         |                   |               | 2   |        | 2       | 4.0    |                   | 4.0           |   |          |               |       |         |       |     |                             |       |
| NHS Scotland             | 4    |        | 4      | 7.0     |                   | 7.0           | 5   | 1      | 6       | 3.3    | 3.0               | 4.0           |   |          | · · · · · · · | 1     |         | 1     |     |                             | _     |
| NHS Wales                | 1    |        | 1      | 10.0    |                   | 10.0          | 1   |        | 1       | 2.0    |                   | 2.0           |   |          |               |       |         |       |     |                             |       |
| Independent              |      |        |        |         | -                 | -             |     | 1      | 1       |        | 4.0               | 4.0           |   |          |               |       |         |       |     |                             |       |
| Total Average All        | 17   | 5      | 22     | 7.9     | 4.8               | 7.7           | 30  | 7      | 37      | 4.2    | 4.8               | 4.4           | 2 |          | 2             | 6     | 3       | 9     | 3   | 4                           | 7     |