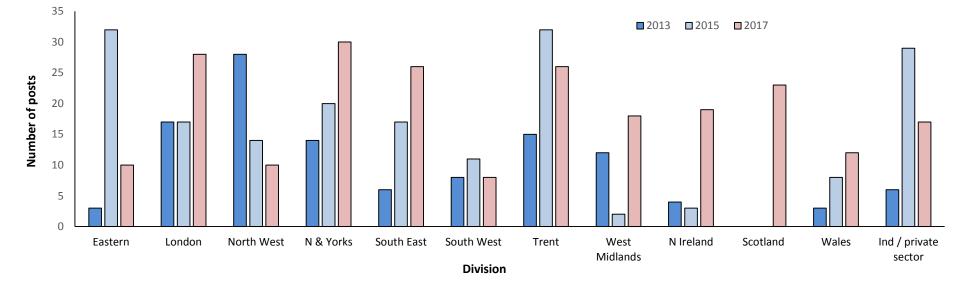

TION FOUR: COMPARATIVE INFORMATION



#### CONSULTANTS: Substantive full time posts (Male and Female) 2013 -2017 number of filled posts

**CONSULTANTS: Substantive part time posts (Male and Female) 2013 - 2017** number of filled posts





#### CONSULTANTS: Locum full time posts (Male and Female) 2013 -2017 number of filled posts

CONSULTANTS: Locum part time posts (Male and Female) 2013 -2017 number of filled posts





#### CONSULTANTS: Vacant posts (full time and part time) 2013 -2017 number of posts by division

CONSULTANTS: Vacant posts (full time and part time) 2013 -2017 number of posts by specialty





#### SASG: Substantive full time posts (Male and Female) 2013 -2017 number of filled posts

SASG: Substantive part time posts (Male and Female) 2013 -2017 number of filled posts





#### SASG: Locum full time posts (Male and Female) 2013 -2017 number of filled posts

SASG: Locum part time posts (Male and Female) 2013 -2017 number of filled posts





#### SASG: Vacant posts (full time and part time) 2013 -2017 number of posts by division

SASG: Vacant posts (full time and part time) 2013 -2017 number of posts by specialty





CONSULTANTS: Vacant or unfilled posts average number of vacancies reported per trust / organisation by division

SASG: Vacant or unfilled posts average number of vacancies reported per trust / organisation by division





#### CONSULTANTS: Total retirements (Male and Female) between 2012 and 2017 number of posts by division

CONSULTANTS: Total retirements (Male and Female) between 2012 and 2017 number of posts by specialty



Specialty

# SEC