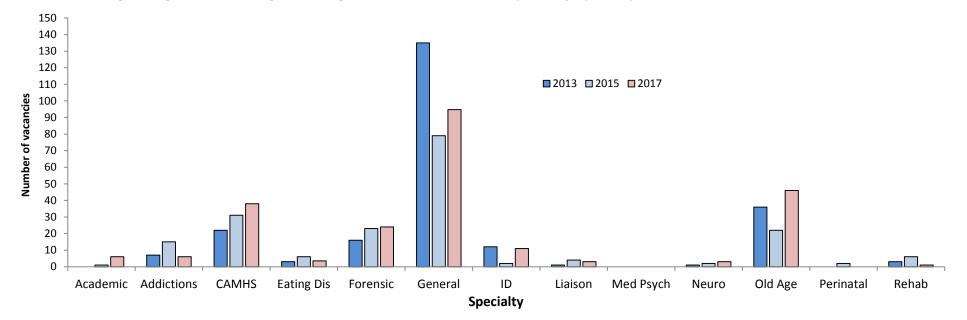

The majority of the vacancies occur in the three largest specialties, general, child and adolescent, and old age psychiatry. The situation is particularly severe for consultant psychiatrists treating older people, where the vacancy rate for consultants has doubled from 6.0% in 2013 (42 out of 709) to 12.0% in 2017 (83 out of 693). An area of similar concern is children and young people psychiatry, where the consultant vacancy rate has almost doubled from 6.2% in 2013 (40.7 out of 658.4) to 12.0% in 2017 (86 out of 717). More than a third of consultant

 $<sup>1\ {\</sup>rm https://www.hee.nhs.uk/our-work/person-centred-care/mental-health/mental-health-workforce-plan}$ 

vacancies reported in the census are found within old age and child and adolescent psychiatry.