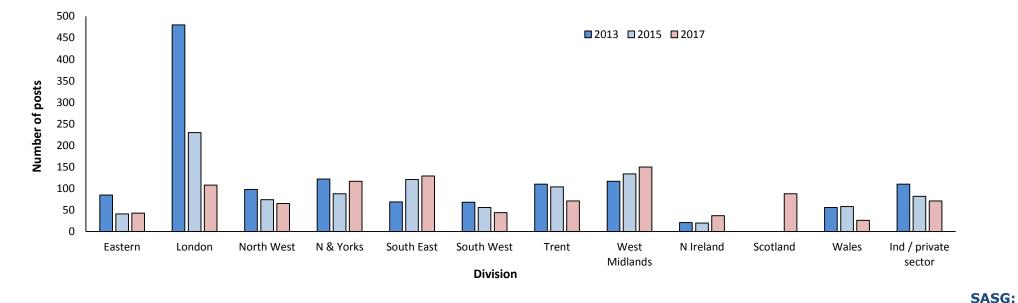

### Section 4: 2013-2017 census data comparison

• This section reports on trends observed between the census reports for 2013, 2015 and 2017

Compared to the 2015 census the number of filled consultant posts reported by employers (excluding Scotland to get a direct comparison) has decreased by 101, though it should be noted that the 2017 census has a lower return rate. This is despite the well-recognised increased demand for mental health services and the reported workforce provision is unlikely to be sufficient to meet the mental health needs of the patient population requiring psychiatric input. The growth rate in the consultant psychiatry workforce has been significantly lower than the growth rate in the wider consultant medical workforce. Improving recruitment and retention is a key focus for the College, Health Education England (HEE), NHS England and