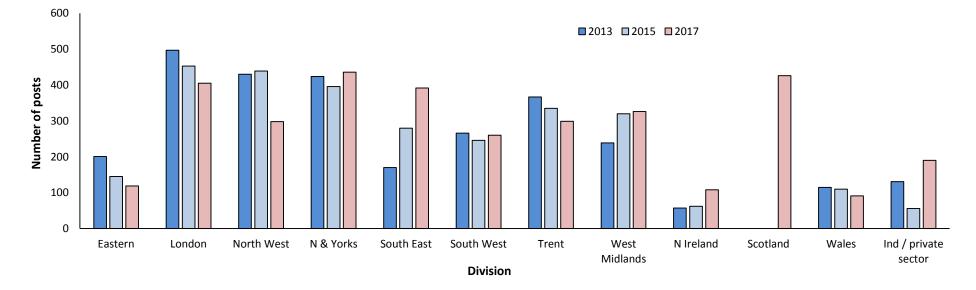

### Section 4: 2013-2017 census data comparison

• This section reports on trends observed between the census reports for 2013, 2015 and 2017