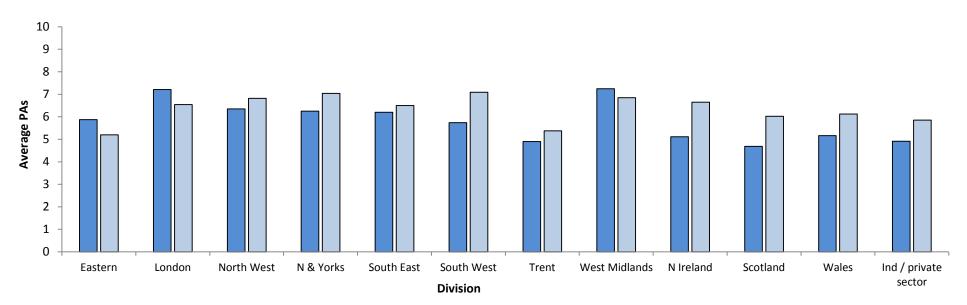

## SECTION ONE: CONSULTANT POSTS

| CONSULTANTS              | SUBS                                                                                                                                                                                                                                                                                               | STANTI | VE WH | OLE TI | ME POS | STS  | SUB | STANT  | TVE PAI | RT TIM | IE POST           | ſS  |     |          | LOCUM | POSTS | 5       |       |     | ACANT<br>JNFILL |       |
|--------------------------|----------------------------------------------------------------------------------------------------------------------------------------------------------------------------------------------------------------------------------------------------------------------------------------------------|--------|-------|--------|--------|------|-----|--------|---------|--------|-------------------|-----|-----|----------|-------|-------|---------|-------|-----|-----------------|-------|
| OVERALL                  | SUBSTANTIVE WHULE TIME POSTS   Average number of paid PAs   M F Total M F Avg   75 44 119 10.3 10.2 10.2   236 169 405 9.9 9.9 9.9   203 95 298 10.5 10.3 10.4   295 141 436 10.1 10.2 10.2   260 132 392 10.0 10.0 10.0   178 82 260 10.1 9.6 9.6   197 102 299 9.3 9.2 9.3   1668 867 2535 - - - |        |       |        |        |      | Num | ber of | posts   |        | ge num<br>paid PA |     | -   | Full tim | e     | Р     | art tin | ie    | Num | ber of          | posts |
| Division                 | М                                                                                                                                                                                                                                                                                                  | F      | Total | М      | F      | Avg  | М   | F      | Total   | М      | F                 | Avg | Μ   | F        | Total | М     | F       | Total | FT  | PT              | Total |
| NHS Eastern              | 75                                                                                                                                                                                                                                                                                                 | 44     | 119   | 10.3   | 10.2   | 10.2 | 9   | 8      | 17      | 5.9    | 5.2               | 5.5 | 15  | 6        | 21    | 6     | 4       | 10    | 26  | 7               | 33    |
| NHS London               | 236                                                                                                                                                                                                                                                                                                | 169    | 405   | 9.9    | 9.9    | 9.9  | 50  | 97     | 147     | 7.2    | 6.5               | 6.8 | 36  | 31       | 67    | 11    | 19      | 30    | 39  | 5               | 44    |
| NHS North West           | 203                                                                                                                                                                                                                                                                                                | 95     | 298   | 10.5   | 10.3   | 10.4 | 34  | 56     | 90      | 6.3    | 6.8               | 6.6 | 28  | 6        | 34    | 9     | 4       | 13    | 32  | 13              | 45    |
| NHS Northern & Yorkshire | 295                                                                                                                                                                                                                                                                                                | 141    | 436   | 10.1   | 10.2   | 10.2 | 61  | 128    | 189     | 6.2    | 7.0               | 6.6 | 25  | 9        | 34    | 18    | 8       | 26    | 79  | 23              | 102   |
| NHS South Eastern        | 260                                                                                                                                                                                                                                                                                                | 132    | 392   | 10.0   | 10.0   | 10.0 | 55  | 145    | 200     | 6.2    | 6.5               | 6.4 | 53  | 23       | 76    | 25    | 13      | 38    | 76  | 11              | 87    |
| NHS South West           | 178                                                                                                                                                                                                                                                                                                | 82     | 260   | 10.1   | 9.6    | 9.6  | 45  | 70     | 115     | 5.7    | 7.1               | 6.3 | 12  | 6        | 18    | 12    | 12      | 24    | 28  | 10              | 38    |
| NHS Trent                | 197                                                                                                                                                                                                                                                                                                | 102    | 299   | 9.3    | 9.2    | 9.3  | 55  | 91     | 146     | 4.9    | 5.4               | 5.1 | 38  | 30       | 68    | 21    | 9       | 30    | 48  | 8               | 56    |
| NHS West Midlands        | 224                                                                                                                                                                                                                                                                                                | 102    | 326   | 10.2   | 10.1   | 10.1 | 34  | 75     | 109     | 7.3    | 6.8               | 7.0 | 22  | 8        | 30    | 13    | 4       | 17    | 39  | 9               | 48    |
| Total Posts (England)    | 1668                                                                                                                                                                                                                                                                                               | 867    | 2535  | -      | -      | -    | 343 | 670    | 1013    | -      | -                 | -   | 229 | 119      | 348   | 115   | 73      | 188   | 366 | 86              | 452   |
| NHS Northern Ireland     | 60                                                                                                                                                                                                                                                                                                 | 48     | 108   | 10.3   | 10.2   | 10.3 | 10  | 54     | 64      | 5.1    | 6.7               | 6.2 | 7   | 12       | 19    | 6     | 4       | 10    | 2   | 2               | 4     |
| NHS Scotland             | 261                                                                                                                                                                                                                                                                                                | 165    | 426   | 9.3    | 9.5    | 9.4  | 72  | 129    | 201     | 4.7    | 6.0               | 5.4 | 26  | 7        | 33    | 32    | 11      | 43    | 38  | 9               | 47    |
| NHS Wales                | 64                                                                                                                                                                                                                                                                                                 | 27     | 91    | 10.4   | 10.4   | 10.4 | 7   | 16     | 23      | 5.2    | 6.1               | 6.0 | 18  | 5        | 23    | 3     |         | 3     | 12  | 2               | 14    |
| Independent              | 129                                                                                                                                                                                                                                                                                                | 61     | 190   | 9.7    | 10.1   | 9.7  | 25  | 34     | 59      | 4.9    | 5.9               | 5.3 | 5   | 2        | 7     | 8     | 3       | 11    | 15  | 5               | 20    |
| Total Average All        | 2182                                                                                                                                                                                                                                                                                               | 1168   | 3350  | 9.9    | 9.9    | 9.9  | 457 | 903    | 1360    | 5.7    | 6.4               | 6.0 | 285 | 145      | 430   | 164   | 91      | 255   | 433 | 104             | 537   |

### CONSULTANTS: Substantive part time posts average number of paid PAs