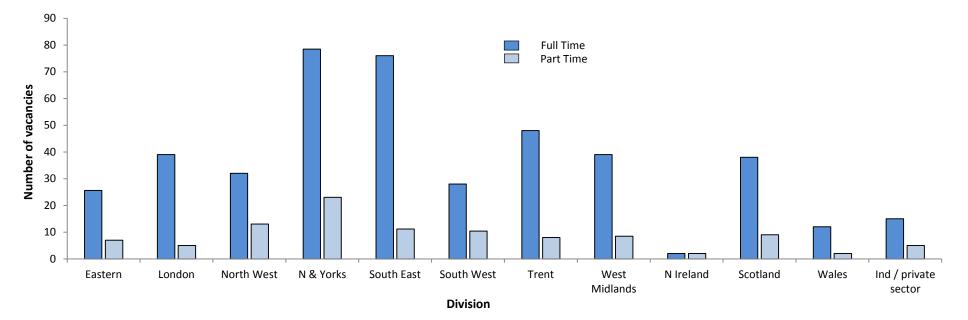

### CONSULTANTS: Vacant or unfilled posts by region

CONSULTANTS: Vacant or unfilled posts by specialty

| CONSULTANTS              | SUBS | STANT  | IVE WH | OLE TII | ME PO             | STS           | SUB | STAN   | FIVE PA | RT TIM | E POS             | TS            |   |          | LOCUM         | POSTS | 5       |       |     | ACAN <sup>-</sup><br>UNFILI |       |
|--------------------------|------|--------|--------|---------|-------------------|---------------|-----|--------|---------|--------|-------------------|---------------|---|----------|---------------|-------|---------|-------|-----|-----------------------------|-------|
| Academic Psychiatry      | Num  | ber of | posts  |         | ge nun<br>baid PA | nber of<br>Is | Num | ber of | posts   |        | ge nun<br>baid PA | nber of<br>Is | F | -ull tin | ne            | Ρ     | art tin | ne    | Num | nber of                     | posts |
| Division                 | М    | F      | Total  | М       | F                 | Avg           | М   | F      | Total   | М      | F                 | Avg           | Μ | F        | Total         | Μ     | F       | Total | FT  | PT                          | Total |
| NHS Eastern              |      |        |        |         |                   |               |     |        |         |        |                   |               |   |          |               |       |         |       |     |                             |       |
| NHS London               | 1    | 3      | 4      | 1.0     | 4.0               | 2.5           | 1   |        | 1       | 6.0    |                   | 6.0           |   |          |               |       |         |       |     |                             |       |
| NHS North West           | 3    |        | 3      | 10.0    |                   | 10.0          | 1   | 1      | 2       | 5.0    | 5.0               | 5.0           |   |          |               | 3     | 1       | 4     | 1   | 3                           | 4     |
| NHS Northern & Yorkshire | 3    |        | 3      | 9.0     |                   | 9.0           | 8   | 1      | 9       | 5.0    | 8.0               | 5.2           |   |          |               | 1     | 1       | 2     |     | 1                           | 1     |
| NHS South Eastern        |      |        |        |         |                   |               | 1   |        | 1       | 1.0    |                   | 1.0           |   |          |               |       |         |       |     |                             |       |
| NHS South West           | 1    |        | 1      | 10.0    |                   | 10.0          |     |        |         |        |                   |               |   |          |               |       |         |       |     |                             |       |
| NHS Trent                | 2    | 2      | 4      | 7.0     | 7.5               | 7.3           | 8   | 3      | 11      | 5.5    | 6.0               | 5.8           | 2 |          | 2             | 1     | 1       | 2     | 2   |                             | 2     |
| NHS West Midlands        | 2    |        | 2      | 10.0    |                   | 10.0          | 3   |        | 3       | 5.0    |                   | 5.0           |   |          |               |       |         |       |     |                             |       |
| Total Posts (England)    | 12   | 5      | 17     | -       | -                 | -             | 22  | 5      | 27      | -      | -                 | -             | 2 | _        | 2             | 5     | 3       | 8     | 3   | 4                           | 7     |
| NHS Northern Ireland     |      |        |        |         |                   |               | 2   |        | 2       | 4.0    |                   | 4.0           |   |          |               |       |         |       |     |                             |       |
| NHS Scotland             | 4    |        | 4      | 7.0     |                   | 7.0           | 5   | 1      | 6       | 3.3    | 3.0               | 4.0           |   |          | · · · · · · · | 1     |         | 1     |     |                             | _     |
| NHS Wales                | 1    |        | 1      | 10.0    |                   | 10.0          | 1   |        | 1       | 2.0    |                   | 2.0           |   |          |               |       |         |       |     |                             |       |
| Independent              |      |        |        |         | -                 | -             |     | 1      | 1       |        | 4.0               | 4.0           |   |          |               |       |         |       |     |                             |       |
| Total Average All        | 17   | 5      | 22     | 7.9     | 4.8               | 7.7           | 30  | 7      | 37      | 4.2    | 4.8               | 4.4           | 2 |          | 2             | 6     | 3       | 9     | 3   | 4                           | 7     |