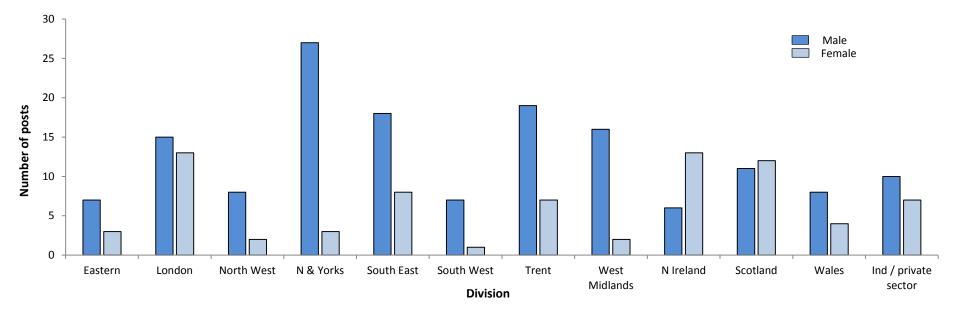

### CONSULTANTS: Vacant or unfilled posts by region

CONSULTANTS: Vacant or unfilled posts by specialty

| CONSULTANTS              | SUBS | STANT  | IVE WH | OLE TII | ME PO             | STS           | SUB | STAN   | FIVE PA | RT TIM | E POS             | TS            |   |          | LOCUM         | POSTS | 5       |       |     | ACAN <sup>-</sup><br>UNFILI |       |
|--------------------------|------|--------|--------|---------|-------------------|---------------|-----|--------|---------|--------|-------------------|---------------|---|----------|---------------|-------|---------|-------|-----|-----------------------------|-------|
| Academic Psychiatry      | Num  | ber of | posts  |         | ge nun<br>baid PA | nber of<br>Is | Num | ber of | posts   |        | ge nun<br>baid PA | nber of<br>Is | F | -ull tin | ne            | Ρ     | art tin | ne    | Num | nber of                     | posts |
| Division                 | М    | F      | Total  | М       | F                 | Avg           | М   | F      | Total   | М      | F                 | Avg           | Μ | F        | Total         | Μ     | F       | Total | FT  | PT                          | Total |
| NHS Eastern              |      |        |        |         |                   |               |     |        |         |        |                   |               |   |          |               |       |         |       |     |                             |       |
| NHS London               | 1    | 3      | 4      | 1.0     | 4.0               | 2.5           | 1   |        | 1       | 6.0    |                   | 6.0           |   |          |               |       |         |       |     |                             |       |
| NHS North West           | 3    |        | 3      | 10.0    |                   | 10.0          | 1   | 1      | 2       | 5.0    | 5.0               | 5.0           |   |          |               | 3     | 1       | 4     | 1   | 3                           | 4     |
| NHS Northern & Yorkshire | 3    |        | 3      | 9.0     |                   | 9.0           | 8   | 1      | 9       | 5.0    | 8.0               | 5.2           |   |          |               | 1     | 1       | 2     |     | 1                           | 1     |
| NHS South Eastern        |      |        |        |         |                   |               | 1   |        | 1       | 1.0    |                   | 1.0           |   |          |               |       |         |       |     |                             |       |
| NHS South West           | 1    |        | 1      | 10.0    |                   | 10.0          |     |        |         |        |                   |               |   |          |               |       |         |       |     |                             |       |
| NHS Trent                | 2    | 2      | 4      | 7.0     | 7.5               | 7.3           | 8   | 3      | 11      | 5.5    | 6.0               | 5.8           | 2 |          | 2             | 1     | 1       | 2     | 2   |                             | 2     |
| NHS West Midlands        | 2    |        | 2      | 10.0    |                   | 10.0          | 3   |        | 3       | 5.0    |                   | 5.0           |   |          |               |       |         |       |     |                             |       |
| Total Posts (England)    | 12   | 5      | 17     | -       | -                 | -             | 22  | 5      | 27      | -      | -                 | -             | 2 | _        | 2             | 5     | 3       | 8     | 3   | 4                           | 7     |
| NHS Northern Ireland     |      |        |        |         |                   |               | 2   |        | 2       | 4.0    |                   | 4.0           |   |          |               |       |         |       |     |                             |       |
| NHS Scotland             | 4    |        | 4      | 7.0     |                   | 7.0           | 5   | 1      | 6       | 3.3    | 3.0               | 4.0           |   |          | · · · · · · · | 1     |         | 1     |     |                             | _     |
| NHS Wales                | 1    |        | 1      | 10.0    |                   | 10.0          | 1   |        | 1       | 2.0    |                   | 2.0           |   |          |               |       |         |       |     |                             |       |
| Independent              |      |        |        |         | -                 | -             |     | 1      | 1       |        | 4.0               | 4.0           |   |          |               |       |         |       |     |                             |       |
| Total Average All        | 17   | 5      | 22     | 7.9     | 4.8               | 7.7           | 30  | 7      | 37      | 4.2    | 4.8               | 4.4           | 2 |          | 2             | 6     | 3       | 9     | 3   | 4                           | 7     |