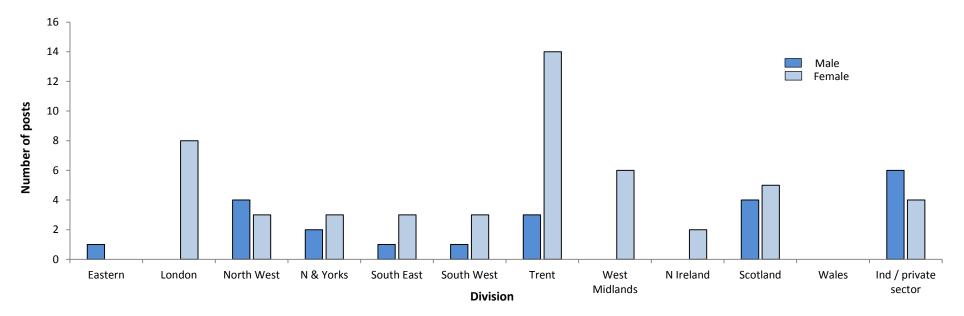

### CONSULTANTS: Vacant or unfilled posts by region

CONSULTANTS: Vacant or unfilled posts by specialty

| CONSULTANTS              | SUBS | STANT  | IVE WH | OLE TII | ME PO             | STS           | SUB | STAN   | FIVE PA | RT TIM | E POS             | TS            |   |          | LOCUM         | POSTS | 5       |       |     | ACAN <sup>-</sup><br>UNFILI |       |
|--------------------------|------|--------|--------|---------|-------------------|---------------|-----|--------|---------|--------|-------------------|---------------|---|----------|---------------|-------|---------|-------|-----|-----------------------------|-------|
| Academic Psychiatry      | Num  | ber of | posts  |         | ge nun<br>baid PA | nber of<br>Is | Num | ber of | posts   |        | ge nun<br>baid PA | nber of<br>Is | F | -ull tin | ne            | Ρ     | art tin | ne    | Num | nber of                     | posts |
| Division                 | М    | F      | Total  | М       | F                 | Avg           | М   | F      | Total   | М      | F                 | Avg           | Μ | F        | Total         | Μ     | F       | Total | FT  | PT                          | Total |
| NHS Eastern              |      |        |        |         |                   |               |     |        |         |        |                   |               |   |          |               |       |         |       |     |                             |       |
| NHS London               | 1    | 3      | 4      | 1.0     | 4.0               | 2.5           | 1   |        | 1       | 6.0    |                   | 6.0           |   |          |               |       |         |       |     |                             |       |
| NHS North West           | 3    |        | 3      | 10.0    |                   | 10.0          | 1   | 1      | 2       | 5.0    | 5.0               | 5.0           |   |          |               | 3     | 1       | 4     | 1   | 3                           | 4     |
| NHS Northern & Yorkshire | 3    |        | 3      | 9.0     |                   | 9.0           | 8   | 1      | 9       | 5.0    | 8.0               | 5.2           |   |          |               | 1     | 1       | 2     |     | 1                           | 1     |
| NHS South Eastern        |      |        |        |         |                   |               | 1   |        | 1       | 1.0    |                   | 1.0           |   |          |               |       |         |       |     |                             |       |
| NHS South West           | 1    |        | 1      | 10.0    |                   | 10.0          |     |        |         |        |                   |               |   |          |               |       |         |       |     |                             |       |
| NHS Trent                | 2    | 2      | 4      | 7.0     | 7.5               | 7.3           | 8   | 3      | 11      | 5.5    | 6.0               | 5.8           | 2 |          | 2             | 1     | 1       | 2     | 2   |                             | 2     |
| NHS West Midlands        | 2    |        | 2      | 10.0    |                   | 10.0          | 3   |        | 3       | 5.0    |                   | 5.0           |   |          |               |       |         |       |     |                             |       |
| Total Posts (England)    | 12   | 5      | 17     | -       | -                 | -             | 22  | 5      | 27      | -      | -                 | -             | 2 | _        | 2             | 5     | 3       | 8     | 3   | 4                           | 7     |
| NHS Northern Ireland     |      |        |        |         |                   |               | 2   |        | 2       | 4.0    |                   | 4.0           |   |          |               |       |         |       |     |                             |       |
| NHS Scotland             | 4    |        | 4      | 7.0     |                   | 7.0           | 5   | 1      | 6       | 3.3    | 3.0               | 4.0           |   |          | · · · · · · · | 1     |         | 1     |     |                             | _     |
| NHS Wales                | 1    |        | 1      | 10.0    |                   | 10.0          | 1   |        | 1       | 2.0    |                   | 2.0           |   |          |               |       |         |       |     |                             |       |
| Independent              |      |        |        |         | -                 | -             |     | 1      | 1       |        | 4.0               | 4.0           |   |          |               |       |         |       |     |                             |       |
| Total Average All        | 17   | 5      | 22     | 7.9     | 4.8               | 7.7           | 30  | 7      | 37      | 4.2    | 4.8               | 4.4           | 2 |          | 2             | 6     | 3       | 9     | 3   | 4                           | 7     |