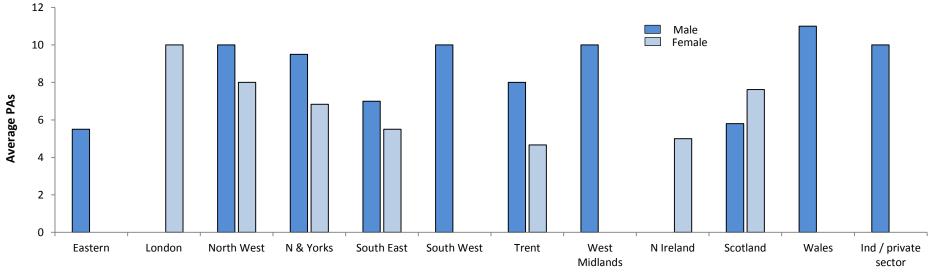

| 3     | 5.0     | -               | 5.0       | 2   |         | 2     | 11.0    | -               | 11.0      | 1               |
| Independent                             |     |           |       |         |                 |           | 6   | 3       | 9     | 10.0    |                 | 10.0      |                 |
| Total Average All                       | 76  | 36        | 112   | 8.7     | 8.3             | 8.6       | 41  | 34      | 75    | 8.2     | 6.4             | 7.8       | 58              |



#### **CONSULTANT RETIREMENTS: Number of retirements 2016** Number of posts

#### CONSULTANT RETIREMENTS: Number of retirements 2016 Average number of paid PAs





#### **CONSULTANT RETIREMENTS: Number of retirements 2017** Number of posts



South East

N & Yorks

North West



South West

Division

Trent

West

Midlands

N Ireland

Scotland

Division

0

Eastern

London

Ind / private

sector

Wales



#### **CONSULTANT RETIREMENTS:** Number re-employed (part time)

## SECTION FOUR: COMPARATIVE INFORMATION



#### CONSULTANTS: Substantive full time posts (Male and Female) 2013 -2017 number of filled posts

**CONSULTANTS: Substantive part time posts (Male and Female) 2013 - 2017** number of filled posts





#### CONSULTANTS: Locum full time posts (Male and Female) 2013 -2017 number of filled posts

CONSULTANTS: Locum part time posts (Male and Female) 2013 -2017 number of filled posts





#### CONSULTANTS: Vacant posts (full time and part time) 2013 -2017 number of posts by division

CONSULTANTS: Vacant posts (full time and part time) 2013 -2017 number of post