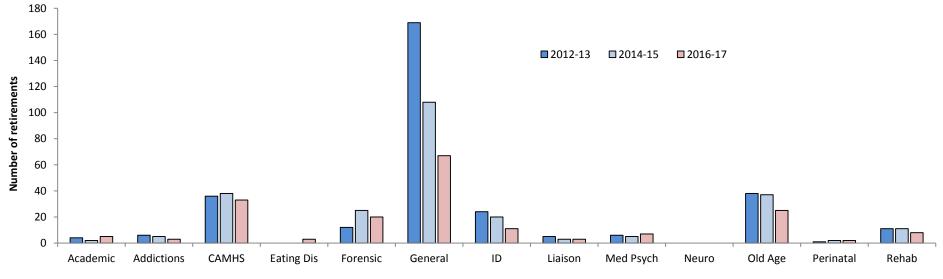

### Section 3: consultant retirements

- Retirement figures for 2016 and 2017 by gender:
  - Number of posts

- Average number of PAs
- Number of these consultants re-employed part time

The number of consultant retirements over the two year period covered by this census is 187, lower than the 256 reported in the last census in 2015. This does not appear to reflect any 'cliff edge' of retirements in relation to MHO status and the much anticipated increase in retirement numbers as a result of pension changes has not been evidenced thus far. The percentage of retired doctors being re-employed on a part time basis is welcome and aligns with the need to retain senior doctors within the NHS. This is an area in which the College will continue to gather intelligence and we will work with Health Education England and other stakeholders to ensure that the supply of psychiatrists is sufficient to meet the demand for high quality services.