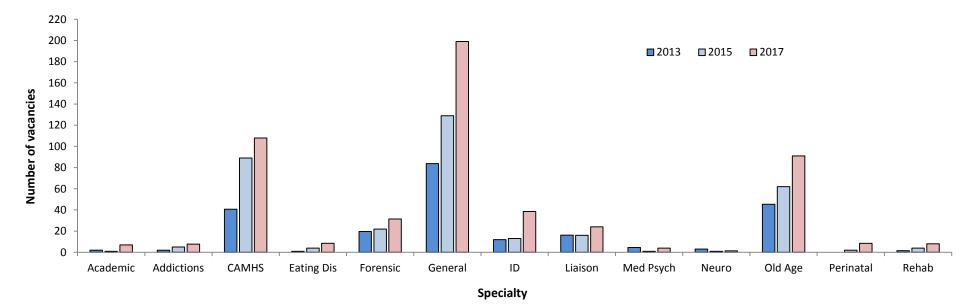

### Section 4: 2013-2017 census data comparison

• This section reports on trends observed between the census reports for 2013, 2015 and 2017

The majority of the vacancies occur in the three largest specialties, general, child and adolescent, and old age psychiatry. The situation is particularly severe for consultant psychiatrists treating older people, where the vacancy rate for consultants has doubled from 6.0% in 2013 (42 out of 709) to 12.0% in 2017 (83 out of 693). An area of similar concern is children and young people psychiatry, where the consultant vacancy rate has almost doubled from 6.2% in 2013 (40.7 out of 658.4) to 12.0% in 2017 (86 out of 717). More than a third of consultant

 $<sup>1\ {\</sup>rm https://www.hee.nhs.uk/our-work/person-centred-care/mental-health/mental-health-workforce-plan}$ 

vacancies reported in the census are found within old age and child and adolescent psychiatry.