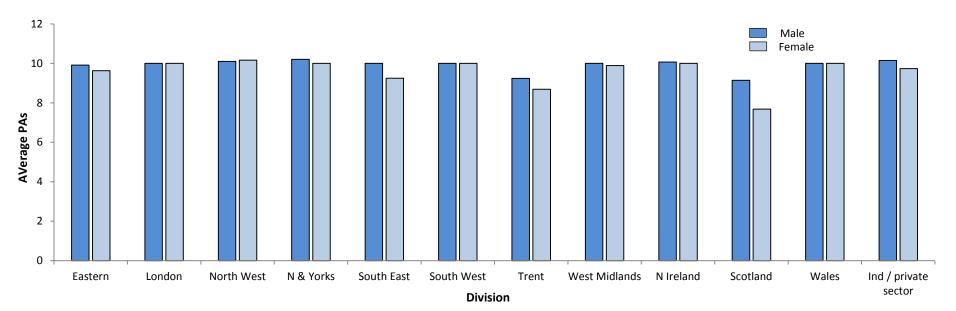

## SECTION ONE: CONSULTANT POSTS

| CONSULTANTS              | SUBS                                                                                                                                                                                                                                                                                               | STANTI | VE WH | OLE TI | ME POS | STS  | SUB | STANT  | TVE PAI | RT TIM | IE POST           | ſS  |     |          | LOCUM | POSTS | 5       |       |     | ACANT<br>JNFILL |       |
|--------------------------|----------------------------------------------------------------------------------------------------------------------------------------------------------------------------------------------------------------------------------------------------------------------------------------------------|--------|-------|--------|--------|------|-----|--------|---------|--------|-------------------|-----|-----|----------|-------|-------|---------|-------|-----|-----------------|-------|
| OVERALL                  | SUBSTANTIVE WHULE TIME POSTS   Average number of paid PAs   M F Total M F Avg   75 44 119 10.3 10.2 10.2   236 169 405 9.9 9.9 9.9   203 95 298 10.5 10.3 10.4   295 141 436 10.1 10.2 10.2   260 132 392 10.0 10.0 10.0   178 82 260 10.1 9.6 9.6   197 102 299 9.3 9.2 9.3   1668 867 2535 - - - |        |       |        |        |      | Num | ber of | posts   |        | ge num<br>paid PA |     | -   | Full tim | e     | Р     | art tin | ie    | Num | ber of          | posts |
| Division                 | М                                                                                                                                                                                                                                                                                                  | F      | Total | М      | F      | Avg  | М   | F      | Total   | М      | F                 | Avg | Μ   | F        | Total | М     | F       | Total | FT  | PT              | Total |
| NHS Eastern              | 75                                                                                                                                                                                                                                                                                                 | 44     | 119   | 10.3   | 10.2   | 10.2 | 9   | 8      | 17      | 5.9    | 5.2               | 5.5 | 15  | 6        | 21    | 6     | 4       | 10    | 26  | 7               | 33    |
| NHS London               | 236                                                                                                                                                                                                                                                                                                | 169    | 405   | 9.9    | 9.9    | 9.9  | 50  | 97     | 147     | 7.2    | 6.5               | 6.8 | 36  | 31       | 67    | 11    | 19      | 30    | 39  | 5               | 44    |
| NHS North West           | 203                                                                                                                                                                                                                                                                                                | 95     | 298   | 10.5   | 10.3   | 10.4 | 34  | 56     | 90      | 6.3    | 6.8               | 6.6 | 28  | 6        | 34    | 9     | 4       | 13    | 32  | 13              | 45    |
| NHS Northern & Yorkshire | 295                                                                                                                                                                                                                                                                                                | 141    | 436   | 10.1   | 10.2   | 10.2 | 61  | 128    | 189     | 6.2    | 7.0               | 6.6 | 25  | 9        | 34    | 18    | 8       | 26    | 79  | 23              | 102   |
| NHS South Eastern        | 260                                                                                                                                                                                                                                                                                                | 132    | 392   | 10.0   | 10.0   | 10.0 | 55  | 145    | 200     | 6.2    | 6.5               | 6.4 | 53  | 23       | 76    | 25    | 13      | 38    | 76  | 11              | 87    |
| NHS South West           | 178                                                                                                                                                                                                                                                                                                | 82     | 260   | 10.1   | 9.6    | 9.6  | 45  | 70     | 115     | 5.7    | 7.1               | 6.3 | 12  | 6        | 18    | 12    | 12      | 24    | 28  | 10              | 38    |
| NHS Trent                | 197                                                                                                                                                                                                                                                                                                | 102    | 299   | 9.3    | 9.2    | 9.3  | 55  | 91     | 146     | 4.9    | 5.4               | 5.1 | 38  | 30       | 68    | 21    | 9       | 30    | 48  | 8               | 56    |
| NHS West Midlands        | 224                                                                                                                                                                                                                                                                                                | 102    | 326   | 10.2   | 10.1   | 10.1 | 34  | 75     | 109     | 7.3    | 6.8               | 7.0 | 22  | 8        | 30    | 13    | 4       | 17    | 39  | 9               | 48    |
| Total Posts (England)    | 1668                                                                                                                                                                                                                                                                                               | 867    | 2535  | -      | -      | -    | 343 | 670    | 1013    | -      | -                 | -   | 229 | 119      | 348   | 115   | 73      | 188   | 366 | 86              | 452   |
| NHS Northern Ireland     | 60                                                                                                                                                                                                                                                                                                 | 48     | 108   | 10.3   | 10.2   | 10.3 | 10  | 54     | 64      | 5.1    | 6.7               | 6.2 | 7   | 12       | 19    | 6     | 4       | 10    | 2   | 2               | 4     |
| NHS Scotland             | 261                                                                                                                                                                                                                                                                                                | 165    | 426   | 9.3    | 9.5    | 9.4  | 72  | 129    | 201     | 4.7    | 6.0               | 5.4 | 26  | 7        | 33    | 32    | 11      | 43    | 38  | 9               | 47    |
| NHS Wales                | 64                                                                                                                                                                                                                                                                                                 | 27     | 91    | 10.4   | 10.4   | 10.4 | 7   | 16     | 23      | 5.2    | 6.1               | 6.0 | 18  | 5        | 23    | 3     |         | 3     | 12  | 2               | 14    |
| Independent              | 129                                                                                                                                                                                                                                                                                                | 61     | 190   | 9.7    | 10.1   | 9.7  | 25  | 34     | 59      | 4.9    | 5.9               | 5.3 | 5   | 2        | 7     | 8     | 3       | 11    | 15  | 5               | 20    |
| Total Average All        | 2182                                                                                                                                                                                                                                                                                               | 1168   | 3350  | 9.9    | 9.9    | 9.9  | 457 | 903    | 1360    | 5.7    | 6.4               | 6.0 | 285 | 145      | 430   | 164   | 91      | 255   | 433 | 104             | 537   |

### CONSULTANTS: Substantive part time posts average number of paid PAs