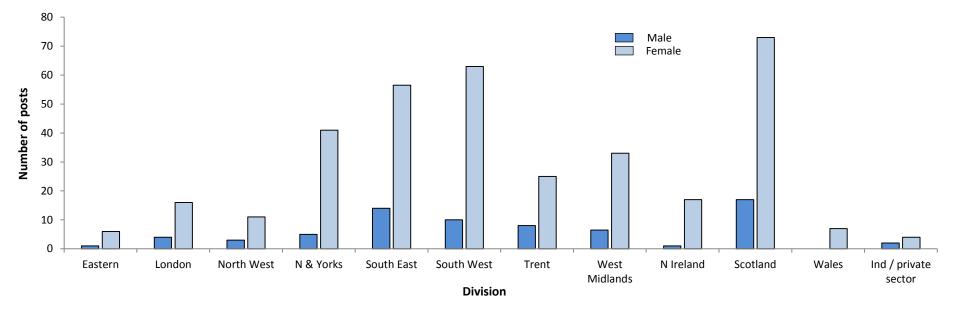

## SECTION ONE: CONSULTANT POSTS

| CONSULTANTS              | SUBS                                                                                                                                                                                                                                                                                               | STANTI | VE WH | OLE TI | ME POS | STS  | SUB | STANT  | TVE PAI | RT TIM | IE POST           | ſS  |     |          | LOCUM | POSTS | 5       |       |     | ACANT<br>JNFILL |       |
|--------------------------|----------------------------------------------------------------------------------------------------------------------------------------------------------------------------------------------------------------------------------------------------------------------------------------------------|--------|-------|--------|--------|------|-----|--------|---------|--------|-------------------|-----|-----|----------|-------|-------|---------|-------|-----|-----------------|-------|
| OVERALL                  | SUBSTANTIVE WHULE TIME POSTS   Average number of paid PAs   M F Total M F Avg   75 44 119 10.3 10.2 10.2   236 169 405 9.9 9.9 9.9   203 95 298 10.5 10.3 10.4   295 141 436 10.1 10.2 10.2   260 132 392 10.0 10.0 10.0   178 82 260 10.1 9.6 9.6   197 102 299 9.3 9.2 9.3   1668 867 2535 - - - |        |       |        |        |      | Num | ber of | posts   |        | ge num<br>paid PA |     | -   | Full tim | e     | Р     | art tin | ie    | Num | ber of          | posts |
| Division                 | М                                                                                                                                                                                                                                                                                                  | F      | Total | М      | F      | Avg  | М   | F      | Total   | М      | F                 | Avg | Μ   | F        | Total | М     | F       | Total | FT  | PT              | Total |
| NHS Eastern              | 75                                                                                                                                                                                                                                                                                                 | 44     | 119   | 10.3   | 10.2   | 10.2 | 9   | 8      | 17      | 5.9    | 5.2               | 5.5 | 15  | 6        | 21    | 6     | 4       | 10    | 26  | 7               | 33    |
| NHS London               | 236                                                                                                                                                                                                                                                                                                | 169    | 405   | 9.9    | 9.9    | 9.9  | 50  | 97     | 147     | 7.2    | 6.5               | 6.8 | 36  | 31       | 67    | 11    | 19      | 30    | 39  | 5               | 44    |
| NHS North West           | 203                                                                                                                                                                                                                                                                                                | 95     | 298   | 10.5   | 10.3   | 10.4 | 34  | 56     | 90      | 6.3    | 6.8               | 6.6 | 28  | 6        | 34    | 9     | 4       | 13    | 32  | 13              | 45    |
| NHS Northern & Yorkshire | 295                                                                                                                                                                                                                                                                                                | 141    | 436   | 10.1   | 10.2   | 10.2 | 61  | 128    | 189     | 6.2    | 7.0               | 6.6 | 25  | 9        | 34    | 18    | 8       | 26    | 79  | 23              | 102   |
| NHS South Eastern        | 260                                                                                                                                                                                                                                                                                                | 132    | 392   | 10.0   | 10.0   | 10.0 | 55  | 145    | 200     | 6.2    | 6.5               | 6.4 | 53  | 23       | 76    | 25    | 13      | 38    | 76  | 11              | 87    |
| NHS South West           | 178                                                                                                                                                                                                                                                                                                | 82     | 260   | 10.1   | 9.6    | 9.6  | 45  | 70     | 115     | 5.7    | 7.1               | 6.3 | 12  | 6        | 18    | 12    | 12      | 24    | 28  | 10              | 38    |
| NHS Trent                | 197                                                                                                                                                                                                                                                                                                | 102    | 299   | 9.3    | 9.2    | 9.3  | 55  | 91     | 146     | 4.9    | 5.4               | 5.1 | 38  | 30       | 68    | 21    | 9       | 30    | 48  | 8               | 56    |
| NHS West Midlands        | 224                                                                                                                                                                                                                                                                                                | 102    | 326   | 10.2   | 10.1   | 10.1 | 34  | 75     | 109     | 7.3    | 6.8               | 7.0 | 22  | 8        | 30    | 13    | 4       | 17    | 39  | 9               | 48    |
| Total Posts (England)    | 1668                                                                                                                                                                                                                                                                                               | 867    | 2535  | -      | -      | -    | 343 | 670    | 1013    | -      | -                 | -   | 229 | 119      | 348   | 115   | 73      | 188   | 366 | 86              | 452   |
| NHS Northern Ireland     | 60                                                                                                                                                                                                                                                                                                 | 48     | 108   | 10.3   | 10.2   | 10.3 | 10  | 54     | 64      | 5.1    | 6.7               | 6.2 | 7   | 12       | 19    | 6     | 4       | 10    | 2   | 2               | 4     |
| NHS Scotland             | 261                                                                                                                                                                                                                                                                                                | 165    | 426   | 9.3    | 9.5    | 9.4  | 72  | 129    | 201     | 4.7    | 6.0               | 5.4 | 26  | 7        | 33    | 32    | 11      | 43    | 38  | 9               | 47    |
| NHS Wales                | 64                                                                                                                                                                                                                                                                                                 | 27     | 91    | 10.4   | 10.4   | 10.4 | 7   | 16     | 23      | 5.2    | 6.1               | 6.0 | 18  | 5        | 23    | 3     |         | 3     | 12  | 2               | 14    |
| Independent              | 129                                                                                                                                                                                                                                                                                                | 61     | 190   | 9.7    | 10.1   | 9.7  | 25  | 34     | 59      | 4.9    | 5.9               | 5.3 | 5   | 2        | 7     | 8     | 3       | 11    | 15  | 5               | 20    |
| Total Average All        | 2182                                                                                                                                                                                                                                                                                               | 1168   | 3350  | 9.9    | 9.9    | 9.9  | 457 | 903    | 1360    | 5.7    | 6.4               | 6.0 | 285 | 145      | 430   | 164   | 91      | 255   | 433 | 104             | 537   |

### **CONSULTANTS: Substantive part time posts** number of posts