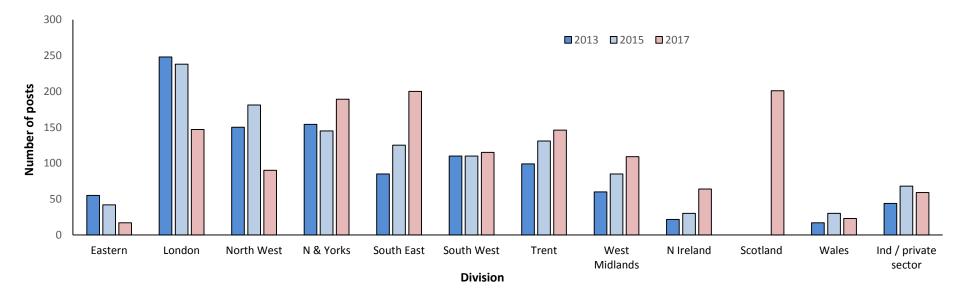

### Section 4: 2013-2017 census data comparison

• This section reports on trends observed between the census reports for 2013, 2015 and 2017