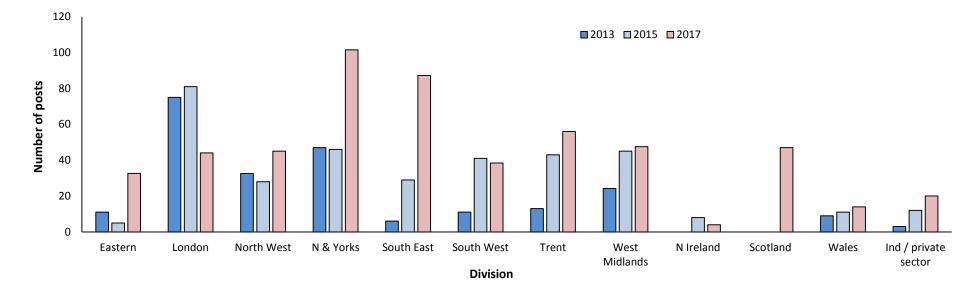

### Section 4: 2013-2017 census data comparison

• This section reports on trends observed between the census reports for 2013, 2015 and 2017

### NHS Employers, as documented in *Stepping Forward to 2020/21: Mental Health Workforce Plan for England*.<sup>1</sup>

There was another significant increase in the reported number of vacant and unfilled consultant posts across the UK to the current level of 537. The overall reported vacancy rate at consultant level is 9%, up from 7% in 2015 and 5% in 2013. The number of vacant consultant posts across England more than doubled from 220 in 2013 to 452 in 2017, which has resulted in 10% of all consultant psychiatrist roles being unfilled. There are striking variations in the levels of consultant vacancies in the rest of the UK, ranging from 2% in Northern Ireland, to 6.3% in Scotland and 9.1% in Wales. This increase in vacant consultant posts is indicative of the ongoing recruitment challenges in mental health and is likely to put a strain on staff currently in post. It is noteworthy that employers continue to report job plans of above 10PAs as very much the exception this almost certainly represents an increased intensity of work and cost savings, taking account of the number of vacant posts. The impact of consultant wellbeing, burnout and recruitment will need to be monitored closely and addressed.

The majority of the vacancies occur in the three largest specialties, general, child and adolescent, and old age psychiatry. The situation is particularly severe for consultant psychiatrists treating older people, where the vacancy rate for consultants has doubled from 6.0% in 2013 (42 out of 709) to 12.0% in 2017 (83 out of 693). An area of similar concern is children and young people psychiatry, where the consultant vacancy rate has almost doubled from 6.2% in 2013 (40.7 out of 658.4) to 12.0% in 2017 (86 out of 717). More than a third of consultant

 $<sup>1\ {\</sup>rm https://www.hee.nhs.uk/our-work/person-centred-care/mental-health/mental-health-workforce-plan}$ 

vacancies reported in the census are found within old age and child and adolescent psychiatry.