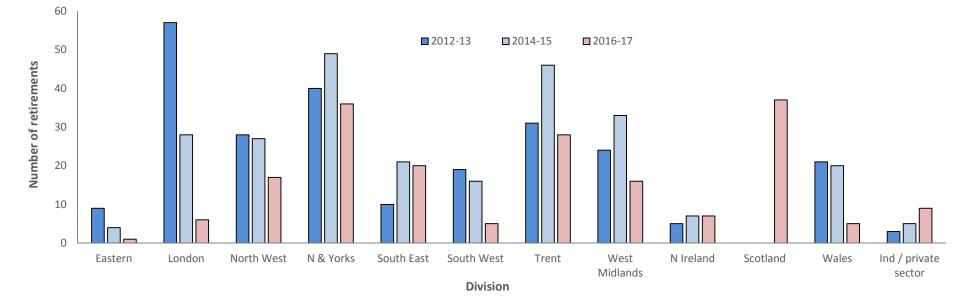

The number of consultant retirements over the two year period covered by this census is 187, lower than the 256 reported in the last census in 2015. This does not appear to reflect any 'cliff edge' of retirements in relation to MHO status and the much anticipated increase in retirement numbers as a result of pension changes has not been evidenced thus far. The percentage of retired doctors being re-employed on a part time basis is welcome and aligns with the need to retain senior doctors within the NHS. This is an area in which the College will continue to gather intelligence and we will work with Health Education England and other stakeholders to ensure that the supply of psychiatrists is sufficient to meet the demand for high quality services.