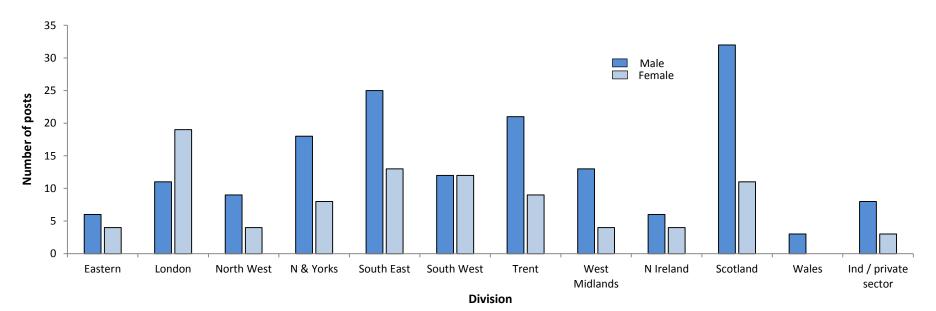

182                                                                                                                                                                                                                                                                                               | 1168   | 3350  | 9.9    | 9.9    | 9.9  | 457 | 903    | 1360    | 5.7    | 6.4               | 6.0 | 285 | 145      | 430   | 164   | 91      | 255   | 433 | 104             | 537   |





**CONSULTANTS: Substantive full time posts** average number of paid PAs



Division

### **CONSULTANTS: Substantive part time posts** number of posts



### CONSULTANTS: Substantive part time posts average number of paid PAs



### **CONSULTANTS: Locum posts** full time



### **CONSULTANTS: Locum posts** part time



### CONSULTANTS: Vacant or unfilled posts by region



CONSULTANTS: Vacant or unfilled posts by specialty



| CONSULTANTS              | SUBS | STANT  | IVE WH | OLE TII | ME PO             | STS           | SUB | STAN   | FIVE PA | RT TIM | E POS             | TS            |   |          | LOCUM         | POSTS | 5       |       |     | ACAN <sup>-</sup><br>UNFILI |       |
|--------------------------|------|--------|--------|---------|-------------------|---------------|-----|--------|---------|--------|-------------------|---------------|---|----------|---------------|-------|---------|-------|-----|-----------------------------|-------|
| Academic Psychiatry      | Num  | ber of | posts  |         | ge nun<br>baid PA | nber of<br>Is | Num | ber of | posts   |        | ge nun<br>bai