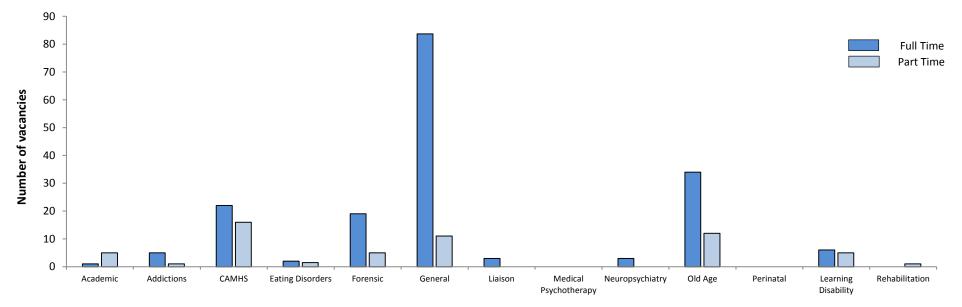

The majority of the vacancies occur in the three largest specialties, general, child and adolescent, and old age psychiatry. The situation is particularly severe for consultant psychiatrists treating older people, where the vacancy rate for consultants has doubled from 6.0% in 2013 (42 out of 709) to 12.0% in 2017 (83 out of 693). An area of similar concern is children and young people psychiatry, where the consultant vacancy rate has almost doubled from 6.2% in 2013 (40.7 out of 658.4) to 12.0% in 2017 (86 out of 717). More than a third of consultant

 $<sup>1\ {\</sup>rm https://www.hee.nhs.uk/our-work/person-centred-care/mental-health/mental-health-workforce-plan}$ 

vacancies reported in the census are found within old age and child and adolescent psychiatry.