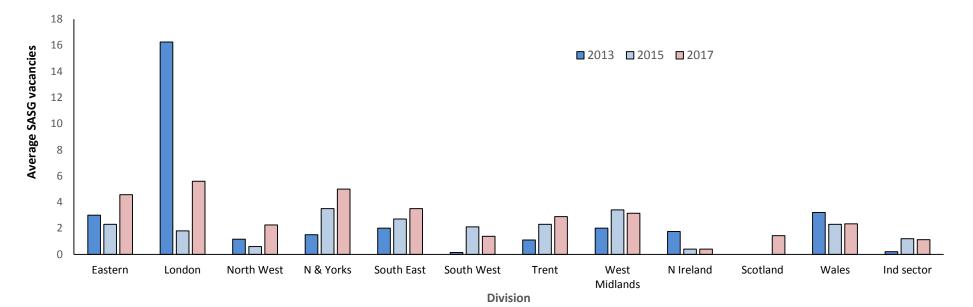

) 2013 -2017 number of posts by specialty





#### SASG: Substantive full time posts (Male and Female) 2013 -2017 number of filled posts

SASG: Substantive part time posts (Male and Female) 2013 -2017 number of filled posts





#### SASG: Locum full time posts (Male and Female) 2013 -2017 number of filled posts

SASG: Locum part time posts (Male and Female) 2013 -2017 number of filled posts





#### SASG: Vacant posts (full time and part time) 2013 -2017 number of posts by division

SASG: Vacant posts (full time and part time) 2013 -2017 number of posts by specialty





CONSULTANTS: Vacant or unfilled posts average number of vacancies reported per trust / organisation by division

SASG: Vacant or unfilled posts average number of vacancies reported per trust / organisation by division





#### CONSULTANTS: Total retirements (Male and Female) between 2012 and 2017 number of posts by division

CONSULTANTS: Total retirements (Male and Female) between 2012 and 2017 number of posts by specialty



Specialty

# SECTION FIVE: APPENDICES

## **APPENDIX I: Consultant and Specialty Doctor staffing questionnaire**

Consultant and Specialty Doctor Psychiatrist staffing as at 1 April 2017

|                                         |       | stantive F<br>(i.e. 10PA |      |                     |        | tantive Pa<br>i.e. less th |      |                  |      | Locum             | Posts |                    |                 | r Unfilled<br>sts |
|-----------------------------------------|-------|--------------------------|------|---------------------|--------|------------------