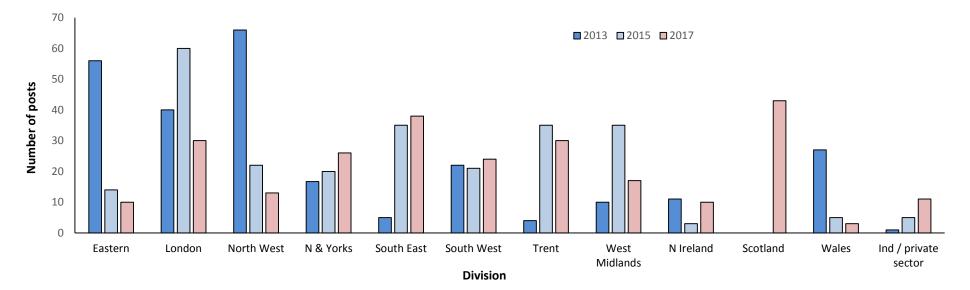

### Section 4: 2013-2017 census data comparison

• This section reports on trends observed between the census reports for 2013, 2015 and 2017

Compared to the 2015 census the number of filled consultant posts reported by employers (excluding Scotland to get a direct comparison) has decreased by 101, though it should be noted that the 2017 census has a lower return rate. This is despite the well-recognised increased demand for mental health services and the reported workforce provision is unlikely to be sufficient to meet the mental health needs of the patient population requiring psychiatric input. The growth rate in the consultant psychiatry workforce has been significantly lower than the growth rate in the wider consultant medical workforce. Improving recruitment and retention is a key focus for the College, Health Education England (HEE), NHS England and

### NHS Employers, as documented in *Stepping Forward to 2020/21: Mental Health Workforce Plan for England*.<sup>1</sup>

There was another significant increase in the reported number of vacant and unfilled consultant posts across the UK to the current level of 537. The overall reported vacancy rate at consultant level is 9%, up from 7% in 2015 and 5% in 2013. The number of vacant consultant posts across England more than doubled from 220 in 2013 to 452 in 2017, which has resulted in 10% of all consultant psychiatrist roles being unfilled. There are striking variations in the levels of consultant vacancies in the rest of the UK, ranging from 2% in Northern Ireland, to 6.3% in Scotland and 9.1% in Wales. This increase in vacant consultant posts is indicative of the ongoing recruitment challenges in mental health and is likely to put a strain on staff currently in post. It is noteworthy that employers continue to report job plans of above 10PAs as very much the exception this almost certainly represents an increased intensity of work and cost savings, taking account of the number of vacant posts. The impact of consultant wellbeing, burnout and recruitment will need to be monitored closely and addressed.