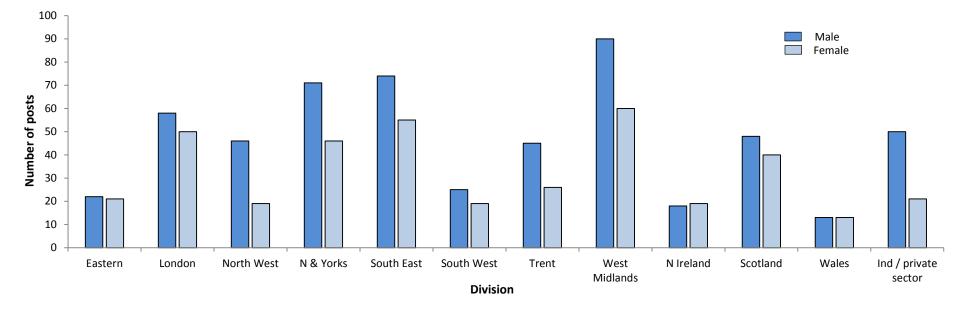

## SECTION ONE: CONSULTANT POSTS

| CONSULTANTS              | SUBS                                                                                                                                                                                                                                                                                               | STANTI | VE WH | OLE TI | ME POS | STS  | SUB | STANT  | TVE PAI | RT TIM | IE POST           | ſS  |     |          | LOCUM | POSTS | 5       |       |     | ACANT<br>JNFILL |       |
|--------------------------|----------------------------------------------------------------------------------------------------------------------------------------------------------------------------------------------------------------------------------------------------------------------------------------------------|--------|-------|--------|--------|------|-----|--------|---------|--------|-------------------|-----|-----|----------|-------|-------|---------|-------|-----|-----------------|-------|
| OVERALL                  | SUBSTANTIVE WHULE TIME POSTS   Average number of paid PAs   M F Total M F Avg   75 44 119 10.3 10.2 10.2   236 169 405 9.9 9.9 9.9   203 95 298 10.5 10.3 10.4   295 141 436 10.1 10.2 10.2   260 132 392 10.0 10.0 10.0   178 82 260 10.1 9.6 9.6   197 102 299 9.3 9.2 9.3   1668 867 2535 - - - |        |       |        |        |      | Num | ber of | posts   |        | ge num<br>paid PA |     | -   | Full tim | e     | Р     | art tin | ie    | Num | ber of          | posts |
| Division                 | М                                                                                                                                                                                                                                                                                                  | F      | Total | М      | F      | Avg  | М   | F      | Total   | М      | F                 | Avg | Μ   | F        | Total | М     | F       | Total | FT  | PT              | Total |
| NHS Eastern              | 75                                                                                                                                                                                                                                                                                                 | 44     | 119   | 10.3   | 10.2   | 10.2 | 9   | 8      | 17      | 5.9    | 5.2               | 5.5 | 15  | 6        | 21    | 6     | 4       | 10    | 26  | 7               | 33    |
| NHS London               | 236                                                                                                                                                                                                                                                                                                | 169    | 405   | 9.9    | 9.9    | 9.9  | 50  | 97     | 147     | 7.2    | 6.5               | 6.8 | 36  | 31       | 67    | 11    | 19      | 30    | 39  | 5               | 44    |
| NHS North West           | 203                                                                                                                                                                                                                                                                                                | 95     | 298   | 10.5   | 10.3   | 10.4 | 34  | 56     | 90      | 6.3    | 6.8               | 6.6 | 28  | 6        | 34    | 9     | 4       | 13    | 32  | 13              | 45    |
| NHS Northern & Yorkshire | 295                                                                                                                                                                                                                                                                                                | 141    | 436   | 10.1   | 10.2   | 10.2 | 61  | 128    | 189     | 6.2    | 7.0               | 6.6 | 25  | 9        | 34    | 18    | 8       | 26    | 79  | 23              | 102   |
| NHS South Eastern        | 260                                                                                                                                                                                                                                                                                                | 132    | 392   | 10.0   | 10.0   | 10.0 | 55  | 145    | 200     | 6.2    | 6.5               | 6.4 | 53  | 23       | 76    | 25    | 13      | 38    | 76  | 11              | 87    |
| NHS South West           | 178                                                                                                                                                                                                                                                                                                | 82     | 260   | 10.1   | 9.6    | 9.6  | 45  | 70     | 115     | 5.7    | 7.1               | 6.3 | 12  | 6        | 18    | 12    | 12      | 24    | 28  | 10              | 38    |
| NHS Trent                | 197                                                                                                                                                                                                                                                                                                | 102    | 299   | 9.3    | 9.2    | 9.3  | 55  | 91     | 146     | 4.9    | 5.4               | 5.1 | 38  | 30       | 68    | 21    | 9       | 30    | 48  | 8               | 56    |
| NHS West Midlands        | 224                                                                                                                                                                                                                                                                                                | 102    | 326   | 10.2   | 10.1   | 10.1 | 34  | 75     | 109     | 7.3    | 6.8               | 7.0 | 22  | 8        | 30    | 13    | 4       | 17    | 39  | 9               | 48    |
| Total Posts (England)    | 1668                                                                                                                                                                                                                                                                                               | 867    | 2535  | -      | -      | -    | 343 | 670    | 1013    | -      | -                 | -   | 229 | 119      | 348   | 115   | 73      | 188   | 366 | 86              | 452   |
| NHS Northern Ireland     | 60                                                                                                                                                                                                                                                                                                 | 48     | 108   | 10.3   | 10.2   | 10.3 | 10  | 54     | 64      | 5.1    | 6.7               | 6.2 | 7   | 12       | 19    | 6     | 4       | 10    | 2   | 2               | 4     |
| NHS Scotland             | 261                                                                                                                                                                                                                                                                                                | 165    | 426   | 9.3    | 9.5    | 9.4  | 72  | 129    | 201     | 4.7    | 6.0               | 5.4 | 26  | 7        | 33    | 32    | 11      | 43    | 38  | 9               | 47    |
| NHS Wales                | 64                                                                                                                                                                                                                                                                                                 | 27     | 91    | 10.4   | 10.4   | 10.4 | 7   | 16     | 23      | 5.2    | 6.1               | 6.0 | 18  | 5        | 23    | 3     |         | 3     | 12  | 2               | 14    |
| Independent              | 129                                                                                                                                                                                                                                                                                                | 61     | 190   | 9.7    | 10.1   | 9.7  | 25  | 34     | 59      | 4.9    | 5.9               | 5.3 | 5   | 2        | 7     | 8     | 3       | 11    | 15  | 5               | 20    |
| Total Average All        | 2182                                                                                                                                                                                                                                                                                               | 1168   | 3350  | 9.9    | 9.9    | 9.9  | 457 | 903    | 1360    | 5.7    | 6.4               | 6.0 | 285 | 145      | 430   | 164   | 91      | 255   | 433 | 104             | 537   |

**CONSULTANTS: Substantive full time posts** average number of paid PAs

Division