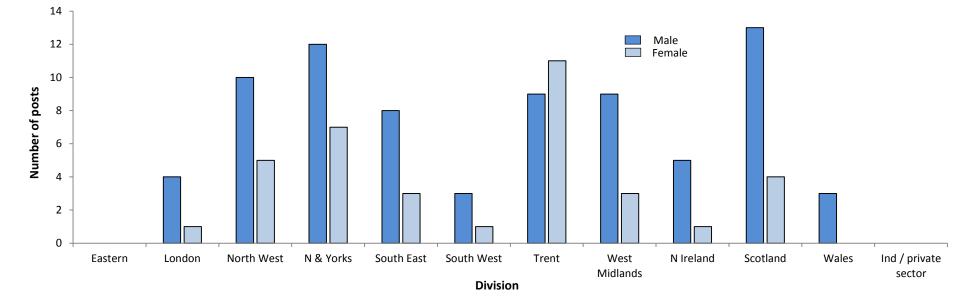

5.0       | 2               |
| NHS Scotland                            | 13  | 4         | 17    | 7.8     | 6.3             | 7.6       | 9   | 11      | 20    | 5.8     | 7.6             | 7.0       | 12              |
| NHS Wales                               | 3   |           | 3     | 5.0     | -               | 5.0       | 2   |         | 2     | 11.0    | -               | 11.0      | 1               |
| Independent                             |     |           |       |         |                 |           | 6   | 3       | 9     | 10.0    |                 | 10.0      |                 |
| Total Average All                       | 76  | 36        | 112   | 8.7     | 8.3             | 8.6       | 41  | 34      | 75    | 8.2     | 6.4             | 7.8       | 58              |



#### **CONSULTANT RETIREMENTS: Number of retirements 2016** Number of posts

#### CONSULTANT RETIREMENTS: Number of retirements 2016 Average number of paid PAs





#### **CONSULTANT RETIREMENTS: Number of retirements 2017** Number of posts



South East

N & Yorks

North West



South West

Division

Trent

West

Midlands

N Ireland

Scotland

Division

0

Eastern

London

Ind / private

sector

Wales



#### **CONSULTANT RETIREMENTS:** Number re-employed (part time)

## SECTION FOUR: COMPARATIVE INFORMATION



#### CONSULTANTS: Substantive full time posts (Male and Female) 2013 -2017 number of filled posts

**CONSULTANTS: Substantive part time posts (Male and Female) 2013 - 2017** number of filled posts





#### CONSULTANTS: Locum full time posts (Male and Female) 2013 -2017 number of