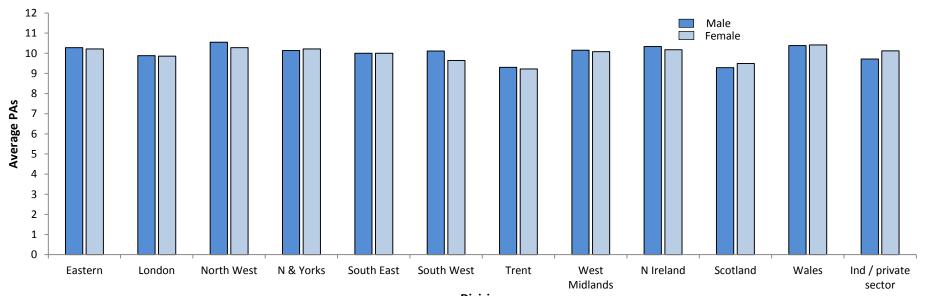

## SECTION ONE: CONSULTANT POSTS

| CONSULTANTS              | SUBS                                                                                                                                                                                                                                                                                               | STANTI | VE WH | OLE TI | ME POS | STS  | SUB | STANT  | TVE PAI | RT TIM | IE POST           | ſS  |     |          | LOCUM | POSTS | 5       |       |     | ACANT<br>JNFILL |       |
|--------------------------|----------------------------------------------------------------------------------------------------------------------------------------------------------------------------------------------------------------------------------------------------------------------------------------------------|--------|-------|--------|--------|------|-----|--------|---------|--------|-------------------|-----|-----|----------|-------|-------|---------|-------|-----|-----------------|-------|
| OVERALL                  | SUBSTANTIVE WHULE TIME POSTS   Average number of paid PAs   M F Total M F Avg   75 44 119 10.3 10.2 10.2   236 169 405 9.9 9.9 9.9   203 95 298 10.5 10.3 10.4   295 141 436 10.1 10.2 10.2   260 132 392 10.0 10.0 10.0   178 82 260 10.1 9.6 9.6   197 102 299 9.3 9.2 9.3   1668 867 2535 - - - |        |       |        |        |      | Num | ber of | posts   |        | ge num<br>paid PA |     | -   | Full tim | e     | Р     | art tin | ie    | Num | ber of          | posts |
| Division                 | М                                                                                                                                                                                                                                                                                                  | F      | Total | М      | F      | Avg  | М   | F      | Total   | М      | F                 | Avg | Μ   | F        | Total | М     | F       | Total | FT  | PT              | Total |
| NHS Eastern              | 75                                                                                                                                                                                                                                                                                                 | 44     | 119   | 10.3   | 10.2   | 10.2 | 9   | 8      | 17      | 5.9    | 5.2               | 5.5 | 15  | 6        | 21    | 6     | 4       | 10    | 26  | 7               | 33    |
| NHS London               | 236                                                                                                                                                                                                                                                                                                | 169    | 405   | 9.9    | 9.9    | 9.9  | 50  | 97     | 147     | 7.2    | 6.5               | 6.8 | 36  | 31       | 67    | 11    | 19      | 30    | 39  | 5               | 44    |
| NHS North West           | 203                                                                                                                                                                                                                                                                                                | 95     | 298   | 10.5   | 10.3   | 10.4 | 34  | 56     | 90      | 6.3    | 6.8               | 6.6 | 28  | 6        | 34    | 9     | 4       | 13    | 32  | 13              | 45    |
| NHS Northern & Yorkshire | 295                                                                                                                                                                                                                                                                                                | 141    | 436   | 10.1   | 10.2   | 10.2 | 61  | 128    | 189     | 6.2    | 7.0               | 6.6 | 25  | 9        | 34    | 18    | 8       | 26    | 79  | 23              | 102   |
| NHS South Eastern        | 260                                                                                                                                                                                                                                                                                                | 132    | 392   | 10.0   | 10.0   | 10.0 | 55  | 145    | 200     | 6.2    | 6.5               | 6.4 | 53  | 23       | 76    | 25    | 13      | 38    | 76  | 11              | 87    |
| NHS South West           | 178                                                                                                                                                                                                                                                                                                | 82     | 260   | 10.1   | 9.6    | 9.6  | 45  | 70     | 115     | 5.7    | 7.1               | 6.3 | 12  | 6        | 18    | 12    | 12      | 24    | 28  | 10              | 38    |
| NHS Trent                | 197                                                                                                                                                                                                                                                                                                | 102    | 299   | 9.3    | 9.2    | 9.3  | 55  | 91     | 146     | 4.9    | 5.4               | 5.1 | 38  | 30       | 68    | 21    | 9       | 30    | 48  | 8               | 56    |
| NHS West Midlands        | 224                                                                                                                                                                                                                                                                                                | 102    | 326   | 10.2   | 10.1   | 10.1 | 34  | 75     | 109     | 7.3    | 6.8               | 7.0 | 22  | 8        | 30    | 13    | 4       | 17    | 39  | 9               | 48    |
| Total Posts (England)    | 1668                                                                                                                                                                                                                                                                                               | 867    | 2535  | -      | -      | -    | 343 | 670    | 1013    | -      | -                 | -   | 229 | 119      | 348   | 115   | 73      | 188   | 366 | 86              | 452   |
| NHS Northern Ireland     | 60                                                                                                                                                                                                                                                                                                 | 48     | 108   | 10.3   | 10.2   | 10.3 | 10  | 54     | 64      | 5.1    | 6.7               | 6.2 | 7   | 12       | 19    | 6     | 4       | 10    | 2   | 2               | 4     |
| NHS Scotland             | 261                                                                                                                                                                                                                                                                                                | 165    | 426   | 9.3    | 9.5    | 9.4  | 72  | 129    | 201     | 4.7    | 6.0               | 5.4 | 26  | 7        | 33    | 32    | 11      | 43    | 38  | 9               | 47    |
| NHS Wales                | 64                                                                                                                                                                                                                                                                                                 | 27     | 91    | 10.4   | 10.4   | 10.4 | 7   | 16     | 23      | 5.2    | 6.1               | 6.0 | 18  | 5        | 23    | 3     |         | 3     | 12  | 2               | 14    |
| Independent              | 129                                                                                                                                                                                                                                                                                                | 61     | 190   | 9.7    | 10.1   | 9.7  | 25  | 34     | 59      | 4.9    | 5.9               | 5.3 | 5   | 2        | 7     | 8     | 3       | 11    | 15  | 5               | 20    |
| Total Average All        | 2182                                                                                                                                                                                                                                                                                               | 1168   | 3350  | 9.9    | 9.9    | 9.9  | 457 | 903    | 1360    | 5.7    | 6.4               | 6.0 | 285 | 145      | 430   | 164   | 91      | 255   | 433 | 104             | 537   |

**CONSULTANTS: Substantive full time posts** average number of paid PAs

Division