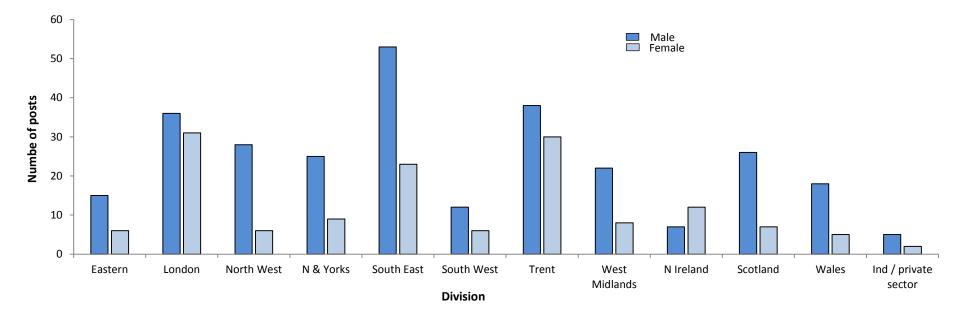

**CONSULTANTS: Substantive full time posts** average number of paid PAs

Division