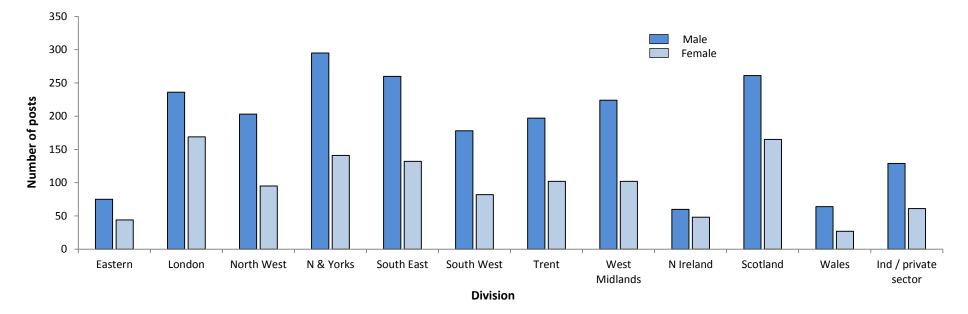

## SECTION ONE: CONSULTANT POSTS

| CONSULTANTS              | SUBS                                                                                                                                                                                                                                                                                               | STANTI | VE WH | OLE TI | ME POS | STS  | SUB | STANT  | TVE PAI | RT TIM | IE POST           | ſS  |     |          | LOCUM | POSTS | 5       |       |     | ACANT<br>JNFILL |       |
|--------------------------|----------------------------------------------------------------------------------------------------------------------------------------------------------------------------------------------------------------------------------------------------------------------------------------------------|--------|-------|--------|--------|------|-----|--------|---------|--------|-------------------|-----|-----|----------|-------|-------|---------|-------|-----|-----------------|-------|
| OVERALL                  | SUBSTANTIVE WHULE TIME POSTS   Average number of paid PAs   M F Total M F Avg   75 44 119 10.3 10.2 10.2   236 169 405 9.9 9.9 9.9   203 95 298 10.5 10.3 10.4   295 141 436 10.1 10.2 10.2   260 132 392 10.0 10.0 10.0   178 82 260 10.1 9.6 9.6   197 102 299 9.3 9.2 9.3   1668 867 2535 - - - |        |       |        |        |      | Num | ber of | posts   |        | ge num<br>paid PA |     | -   | Full tim | e     | Р     | art tin | ie    | Num | ber of          | posts |
| Division                 | М                                                                                                                                                                                                                                                                                                  | F      | Total | М      | F      | Avg  | М   | F      | Total   | М      | F                 | Avg | Μ   | F        | Total | М     | F       | Total | FT  | PT              | Total |
| NHS Eastern              | 75                                                                                                                                                                                                                                                                                                 | 44     | 119   | 10.3   | 10.2   | 10.2 | 9   | 8      | 17      | 5.9    | 5.2               | 5.5 | 15  | 6        | 21    | 6     | 4       | 10    | 26  | 7               | 33    |
| NHS London               | 236                                                                                                                                                                                                                                                                                                | 169    | 405   | 9.9    | 9.9    | 9.9  | 50  | 97     | 147     | 7.2    | 6.5               | 6.8 | 36  | 31       | 67    | 11    | 19      | 30    | 39  | 5               | 44    |
| NHS North West           | 203                                                                                                                                                                                                                                                                                                | 95     | 298   | 10.5   | 10.3   | 10.4 | 34  | 56     | 90      | 6.3    | 6.8               | 6.6 | 28  | 6        | 34    | 9     | 4       | 13    | 32  | 13              | 45    |
| NHS Northern & Yorkshire | 295                                                                                                                                                                                                                                                                                                | 141    | 436   | 10.1   | 10.2   | 10.2 | 61  | 128    | 189     | 6.2    | 7.0               | 6.6 | 25  | 9        | 34    | 18    | 8       | 26    | 79  | 23              | 102   |
| NHS South Eastern        | 260                                                                                                                                                                                                                                                                                                | 132    | 392   | 10.0   | 10.0   | 10.0 | 55  | 145    | 200     | 6.2    | 6.5               | 6.4 | 53  | 23       | 76    | 25    | 13      | 38    | 76  | 11              | 87    |
| NHS South West           | 178                                                                                                                                                                                                                                                                                                | 82     | 260   | 10.1   | 9.6    | 9.6  | 45  | 70     | 115     | 5.7    | 7.1               | 6.3 | 12  | 6        | 18    | 12    | 12      | 24    | 28  | 10              | 38    |
| NHS Trent                | 197                                                                                                                                                                                                                                                                                                | 102    | 299   | 9.3    | 9.2    | 9.3  | 55  | 91     | 146     | 4.9    | 5.4               | 5.1 | 38  | 30       | 68    | 21    | 9       | 30    | 48  | 8               | 56    |
| NHS West Midlands        | 224                                                                                                                                                                                                                                                                                                | 102    | 326   | 10.2   | 10.1   | 10.1 | 34  | 75     | 109     | 7.3    | 6.8               | 7.0 | 22  | 8        | 30    | 13    | 4       | 17    | 39  | 9               | 48    |
| Total Posts (England)    | 1668                                                                                                                                                                                                                                                                                               | 867    | 2535  | -      | -      | -    | 343 | 670    | 1013    | -      | -                 | -   | 229 | 119      | 348   | 115   | 73      | 188   | 366 | 86              | 452   |
| NHS Northern Ireland     | 60                                                                                                                                                                                                                                                                                                 | 48     | 108   | 10.3   | 10.2   | 10.3 | 10  | 54     | 64      | 5.1    | 6.7               | 6.2 | 7   | 12       | 19    | 6     | 4       | 10    | 2   | 2               | 4     |
| NHS Scotland             | 261                                                                                                                                                                                                                                                                                                | 165    | 426   | 9.3    | 9.5    | 9.4  | 72  | 129    | 201     | 4.7    | 6.0               | 5.4 | 26  | 7        | 33    | 32    | 11      | 43    | 38  | 9               | 47    |
| NHS Wales                | 64                                                                                                                                                                                                                                                                                                 | 27     | 91    | 10.4   | 10.4   | 10.4 | 7   | 16     | 23      | 5.2    | 6.1               | 6.0 | 18  | 5        | 23    | 3     |         | 3     | 12  | 2               | 14    |
| Independent              | 129                                                                                                                                                                                                                                                                                                | 61     | 190   | 9.7    | 10.1   | 9.7  | 25  | 34     | 59      | 4.9    | 5.9               | 5.3 | 5   | 2        | 7     | 8     | 3       | 11    | 15  | 5               | 20    |
| Total Average All        | 2182                                                                                                                                                                                                                                                                                               | 1168   | 3350  | 9.9    | 9.9    | 9.9  | 457 | 903    | 1360    | 5.7    | 6.4               | 6.0 | 285 | 145      | 430   | 164   | 91      | 255   | 433 | 104             | 537   |

**CONSULTANTS: Substantive full time posts** average number of paid PAs

Division