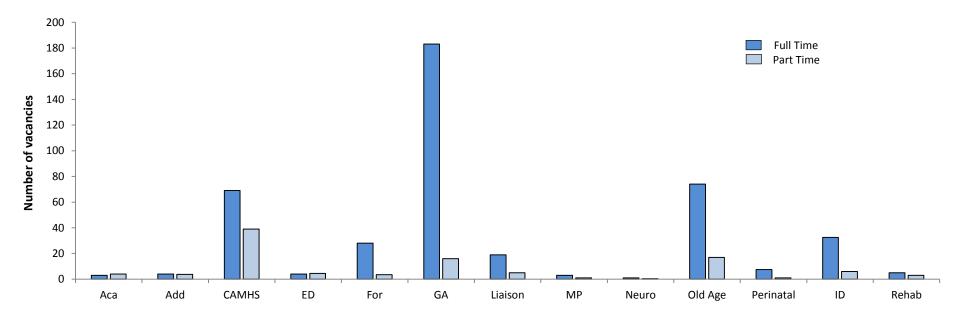

### CONSULTANTS: Vacant or unfilled posts by region

CONSULTANTS: Vacant or unfilled posts by specialty

| CONSULTANTS              | SUBS | STANT  | IVE WH | OLE TII | ME PO             | STS           | SUB | STAN   | FIVE PA | RT TIM | E POS             | TS            |   |          | LOCUM         | POSTS | 5       |       |     | ACAN <sup>-</sup><br>UNFILI |       |
|--------------------------|------|--------|--------|---------|-------------------|---------------|-----|--------|---------|--------|-------------------|---------------|---|----------|---------------|-------|---------|-------|-----|-----------------------------|-------|
| Academic Psychiatry      | Num  | ber of | posts  |         | ge nun<br>baid PA | nber of<br>Is | Num | ber of | posts   |        | ge nun<br>baid PA | nber of<br>Is | F | -ull tin | ne            | Ρ     | art tin | ne    | Num | nber of                     | posts |
| Division                 | М    | F      | Total  | М       | F                 | Avg           | М   | F      | Total   | М      | F                 | Avg           | Μ | F        | Total         | Μ     | F       | Total | FT  | PT                          | Total |
| NHS Eastern              |      |        |        |         |                   |               |     |        |         |        |                   |               |   |          |               |       |         |       |     |                             |       |
| NHS London               | 1    | 3      | 4      | 1.0     | 4.0               | 2.5           | 1   |        | 1       | 6.0    |                   | 6.0           |   |          |               |       |         |       |     |                             |       |
| NHS North West           | 3    |        | 3      | 10.0    |                   | 10.0          | 1   | 1      | 2       | 5.0    | 5.0               | 5.0           |   |          |               | 3     | 1       | 4     | 1   | 3                           | 4     |
| NHS Northern & Yorkshire | 3    |        | 3      | 9.0     |                   | 9.0           | 8   | 1      | 9       | 5.0    | 8.0               | 5.2           |   |          |               | 1     | 1       | 2     |     | 1                           | 1     |
| NHS South Eastern        |      |        |        |         |                   |               | 1   |        | 1       | 1.0    |                   | 1.0           |   |          |               |       |         |       |     |                             |       |
| NHS South West           | 1    |        | 1      | 10.0    |                   | 10.0          |     |        |         |        |                   |               |   |          |               |       |         |       |     |                             |       |
| NHS Trent                | 2    | 2      | 4      | 7.0     | 7.5               | 7.3           | 8   | 3      | 11      | 5.5    | 6.0               | 5.8           | 2 |          | 2             | 1     | 1       | 2     | 2   |                             | 2     |
| NHS West Midlands        | 2    |        | 2      | 10.0    |                   | 10.0          | 3   |        | 3       | 5.0    |                   | 5.0           |   |          |               |       |         |       |     |                             |       |
| Total Posts (England)    | 12   | 5      | 17     | -       | -                 | -             | 22  | 5      | 27      | -      | -                 | -             | 2 | _        | 2             | 5     | 3       | 8     | 3   | 4                           | 7     |
| NHS Northern Ireland     |      |        |        |         |                   |               | 2   |        | 2       | 4.0    |                   | 4.0           |   |          |               |       |         |       |     |                             |       |
| NHS Scotland             | 4    |        | 4      | 7.0     |                   | 7.0           | 5   | 1      | 6       | 3.3    | 3.0               | 4.0           |   |          | · · · · · · · | 1     |         | 1     |     |                             | _     |
| NHS Wales                | 1    |        | 1      | 10.0    |                   | 10.0          | 1   |        | 1       | 2.0    |                   | 2.0           |   |          |               |       |         |       |     |                             |       |
| Independent              |      |        |        |         | -                 | -             |     | 1      | 1       |        | 4.0               | 4.0           |   |          |               |       |         |       |     |                             |       |
| Total Average All        | 17   | 5      | 22     | 7.9     | 4.8               | 7.7           | 30  | 7      | 37      | 4.2    | 4.8               | 4.4           | 2 |          | 2             | 6     | 3       | 9     | 3   | 4                           | 7     |