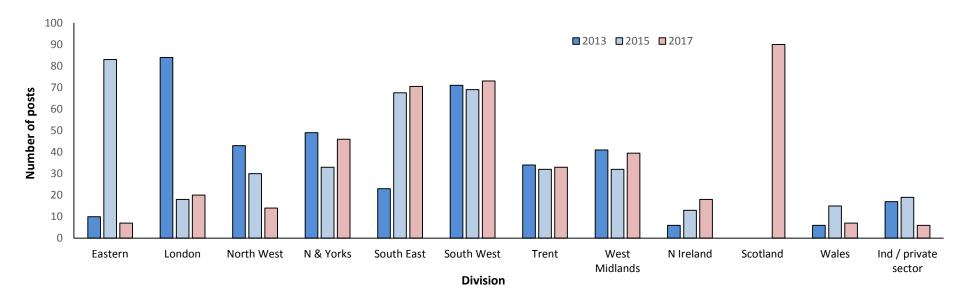

**CONSULTANTS: Substantive full time posts** average number of paid PAs

Division