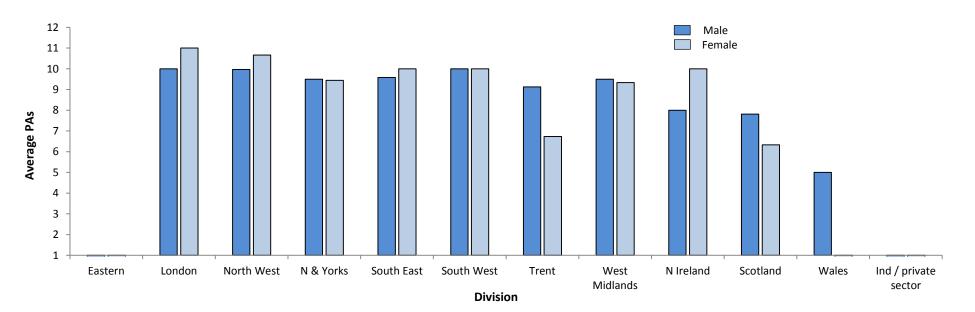

**CONSULTANTS: Substantive full time posts** average number of paid PAs

Division