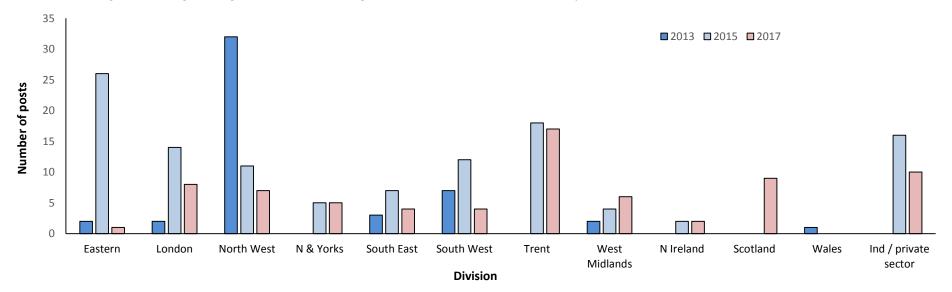

time posts (Male and Female) 2013 - 2017** number of filled posts





#### CONSULTANTS: Locum full time posts (Male and Female) 2013 -2017 number of filled posts

CONSULTANTS: Locum part time posts (Male and Female) 2013 -2017 number of filled posts





#### CONSULTANTS: Vacant posts (full time and part time) 2013 -2017 number of posts by division

CONSULTANTS: Vacant posts (full time and part time) 2013 -2017 number of posts by specialty





#### SASG: Substantive full time posts (Male and Female) 2013 -2017 number of filled posts

SASG: Substantive part time posts (Male and Female) 2013 -2017 number of filled posts





#### SASG: Locum full time posts (Male and Female) 2013 -2017 number of filled posts

SASG: Locum part time posts (Male and Female) 2013 -2017 number of filled posts





#### SASG: Vacant posts (full time and part time) 2013 -2017 number of posts by division

SASG: Vacant posts (full time and part time) 2013 -2017 number of posts by specialty





CONSULTANTS: Vacant or unfilled posts average number of vacancies reported per trust / organisation by division

SASG: Vacant or unfilled posts average number of vacancies reported per trust / organisation by division





#### CONSULTANTS: Total retirements (Male and Female) between 2012 and 2017 number of posts by division

CONSULTANTS: Total retirements (Male and Female) between 2012 and 2017 number of posts by specialty



Specialty

# SECTION FIVE: APPENDICES

## **APPENDIX I: Consultant and Specialty Doctor staffing questionnaire**

Consultant and Specialty Doctor Psychiatrist staffing as at 1 April 201