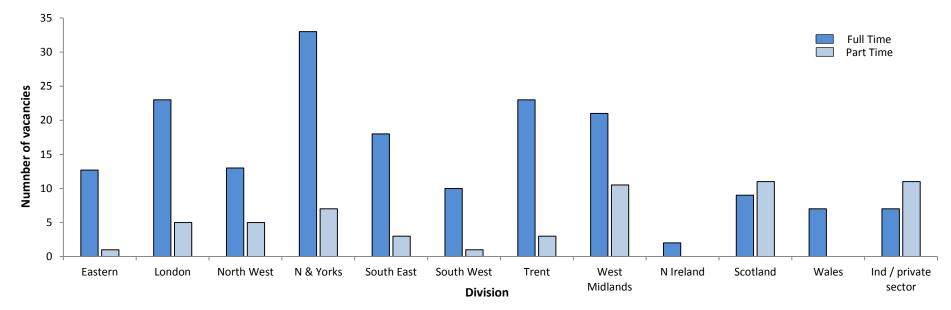

## SECTION ONE: CONSULTANT POSTS

| CONSULTANTS              | SUBS                                                                                                                                                                                                                                                                                               | STANTI | VE WH | OLE TI | ME POS | STS  | SUB | STANT  | TVE PAI | RT TIM | IE POST           | ſS  |     |          | LOCUM | POSTS | 5       |       |     | ACANT<br>JNFILL |       |
|--------------------------|----------------------------------------------------------------------------------------------------------------------------------------------------------------------------------------------------------------------------------------------------------------------------------------------------|--------|-------|--------|--------|------|-----|--------|---------|--------|-------------------|-----|-----|----------|-------|-------|---------|-------|-----|-----------------|-------|
| OVERALL                  | SUBSTANTIVE WHULE TIME POSTS   Average number of paid PAs   M F Total M F Avg   75 44 119 10.3 10.2 10.2   236 169 405 9.9 9.9 9.9   203 95 298 10.5 10.3 10.4   295 141 436 10.1 10.2 10.2   260 132 392 10.0 10.0 10.0   178 82 260 10.1 9.6 9.6   197 102 299 9.3 9.2 9.3   1668 867 2535 - - - |        |       |        |        |      | Num | ber of | posts   |        | ge num<br>paid PA |     | -   | Full tim | e     | Р     | art tin | ie    | Num | ber of          | posts |
| Division                 | М                                                                                                                                                                                                                                                                                                  | F      | Total | М      | F      | Avg  | М   | F      | Total   | М      | F                 | Avg | Μ   | F        | Total | М     | F       | Total | FT  | PT              | Total |
| NHS Eastern              | 75                                                                                                                                                                                                                                                                                                 | 44     | 119   | 10.3   | 10.2   | 10.2 | 9   | 8      | 17      | 5.9    | 5.2               | 5.5 | 15  | 6        | 21    | 6     | 4       | 10    | 26  | 7               | 33    |
| NHS London               | 236                                                                                                                                                                                                                                                                                                | 169    | 405   | 9.9    | 9.9    | 9.9  | 50  | 97     | 147     | 7.2    | 6.5               | 6.8 | 36  | 31       | 67    | 11    | 19      | 30    | 39  | 5               | 44    |
| NHS North West           | 203                                                                                                                                                                                                                                                                                                | 95     | 298   | 10.5   | 10.3   | 10.4 | 34  | 56     | 90      | 6.3    | 6.8               | 6.6 | 28  | 6        | 34    | 9     | 4       | 13    | 32  | 13              | 45    |
| NHS Northern & Yorkshire | 295                                                                                                                                                                                                                                                                                                | 141    | 436   | 10.1   | 10.2   | 10.2 | 61  | 128    | 189     | 6.2    | 7.0               | 6.6 | 25  | 9        | 34    | 18    | 8       | 26    | 79  | 23              | 102   |
| NHS South Eastern        | 260                                                                                                                                                                                                                                                                                                | 132    | 392   | 10.0   | 10.0   | 10.0 | 55  | 145    | 200     | 6.2    | 6.5               | 6.4 | 53  | 23       | 76    | 25    | 13      | 38    | 76  | 11              | 87    |
| NHS South West           | 178                                                                                                                                                                                                                                                                                                | 82     | 260   | 10.1   | 9.6    | 9.6  | 45  | 70     | 115     | 5.7    | 7.1               | 6.3 | 12  | 6        | 18    | 12    | 12      | 24    | 28  | 10              | 38    |
| NHS Trent                | 197                                                                                                                                                                                                                                                                                                | 102    | 299   | 9.3    | 9.2    | 9.3  | 55  | 91     | 146     | 4.9    | 5.4               | 5.1 | 38  | 30       | 68    | 21    | 9       | 30    | 48  | 8               | 56    |
| NHS West Midlands        | 224                                                                                                                                                                                                                                                                                                | 102    | 326   | 10.2   | 10.1   | 10.1 | 34  | 75     | 109     | 7.3    | 6.8               | 7.0 | 22  | 8        | 30    | 13    | 4       | 17    | 39  | 9               | 48    |
| Total Posts (England)    | 1668                                                                                                                                                                                                                                                                                               | 867    | 2535  | -      | -      | -    | 343 | 670    | 1013    | -      | -                 | -   | 229 | 119      | 348   | 115   | 73      | 188   | 366 | 86              | 452   |
| NHS Northern Ireland     | 60                                                                                                                                                                                                                                                                                                 | 48     | 108   | 10.3   | 10.2   | 10.3 | 10  | 54     | 64      | 5.1    | 6.7               | 6.2 | 7   | 12       | 19    | 6     | 4       | 10    | 2   | 2               | 4     |
| NHS Scotland             | 261                                                                                                                                                                                                                                                                                                | 165    | 426   | 9.3    | 9.5    | 9.4  | 72  | 129    | 201     | 4.7    | 6.0               | 5.4 | 26  | 7        | 33    | 32    | 11      | 43    | 38  | 9               | 47    |
| NHS Wales                | 64                                                                                                                                                                                                                                                                                                 | 27     | 91    | 10.4   | 10.4   | 10.4 | 7   | 16     | 23      | 5.2    | 6.1               | 6.0 | 18  | 5        | 23    | 3     |         | 3     | 12  | 2               | 14    |
| Independent              | 129                                                                                                                                                                                                                                                                                                | 61     | 190   | 9.7    | 10.1   | 9.7  | 25  | 34     | 59      | 4.9    | 5.9               | 5.3 | 5   | 2        | 7     | 8     | 3       | 11    | 15  | 5               | 20    |
| Total Average All        | 2182                                                                                                                                                                                                                                                                                               | 1168   | 3350  | 9.9    | 9.9    | 9.9  | 457 | 903    | 1360    | 5.7    | 6.4               | 6.0 | 285 | 145      | 430   | 164   | 91      | 255   | 433 | 104             | 537   |