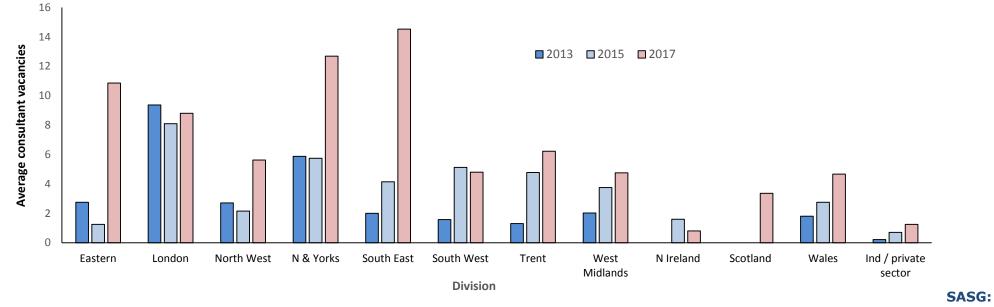

### NHS Employers, as documented in *Stepping Forward to 2020/21: Mental Health Workforce Plan for England*.<sup>1</sup>

There was another significant increase in the reported number of vacant and unfilled consultant posts across the UK to the current level of 537. The overall reported vacancy rate at consultant level is 9%, up from 7% in 2015 and 5% in 2013. The number of vacant consultant posts across England more than doubled from 220 in 2013 to 452 in 2017, which has resulted in 10% of all consultant psychiatrist roles being unfilled. There are striking variations in the levels of consultant vacancies in the rest of the UK, ranging from 2% in Northern Ireland, to 6.3% in Scotland and 9.1% in Wales. This increase in vacant consultant posts is indicative of the ongoing recruitment challenges in mental health and is likely to put a strain on staff currently in post. It is noteworthy that employers continue to report job plans of above 10PAs as very much the exception this almost certainly represents an increased intensity of work and cost savings, taking account of the number of vacant posts. The impact of consultant wellbeing, burnout and recruitment will need to be monitored closely and addressed.