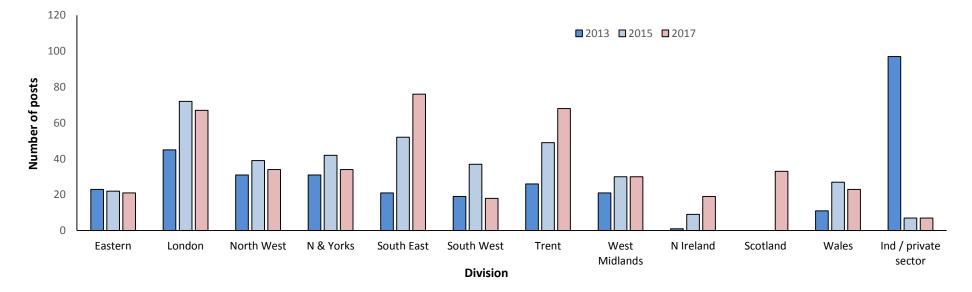

### Section 4: 2013-2017 census data comparison

• This section reports on trends observed between the census reports for 2013, 2015 and 2017