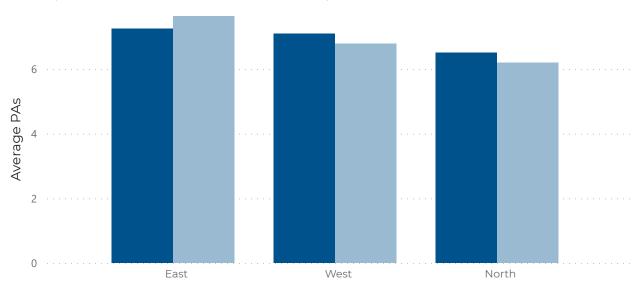

# Average number of paid PAs, part-time substantive consultant posts, by gender and region

Male part-time substantive consultants
 Female part-time substantive consultants