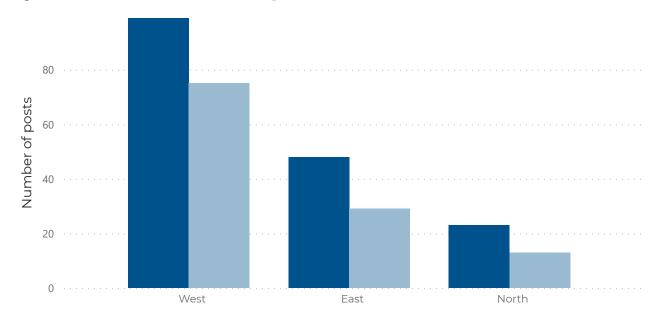

On a regional level, the West of Scotland had the greatest proportion of vacant consultant posts in 2023, with 16.7%, followed by the East with 14.1%. The North of Scotland had a consultant vacancy rate of 10.0%, 6.7 percentage points lower than the West. Conversely, when accounting for locum posts as well as vacant posts, the North had the greatest vacancy rate with 35.0%, 10.2 percentage points higher than the West (24.8%) and 14.1 percentage points higher than the East (20.9%). Please refer to Appendix E to view the consultant vacancy rates by region.