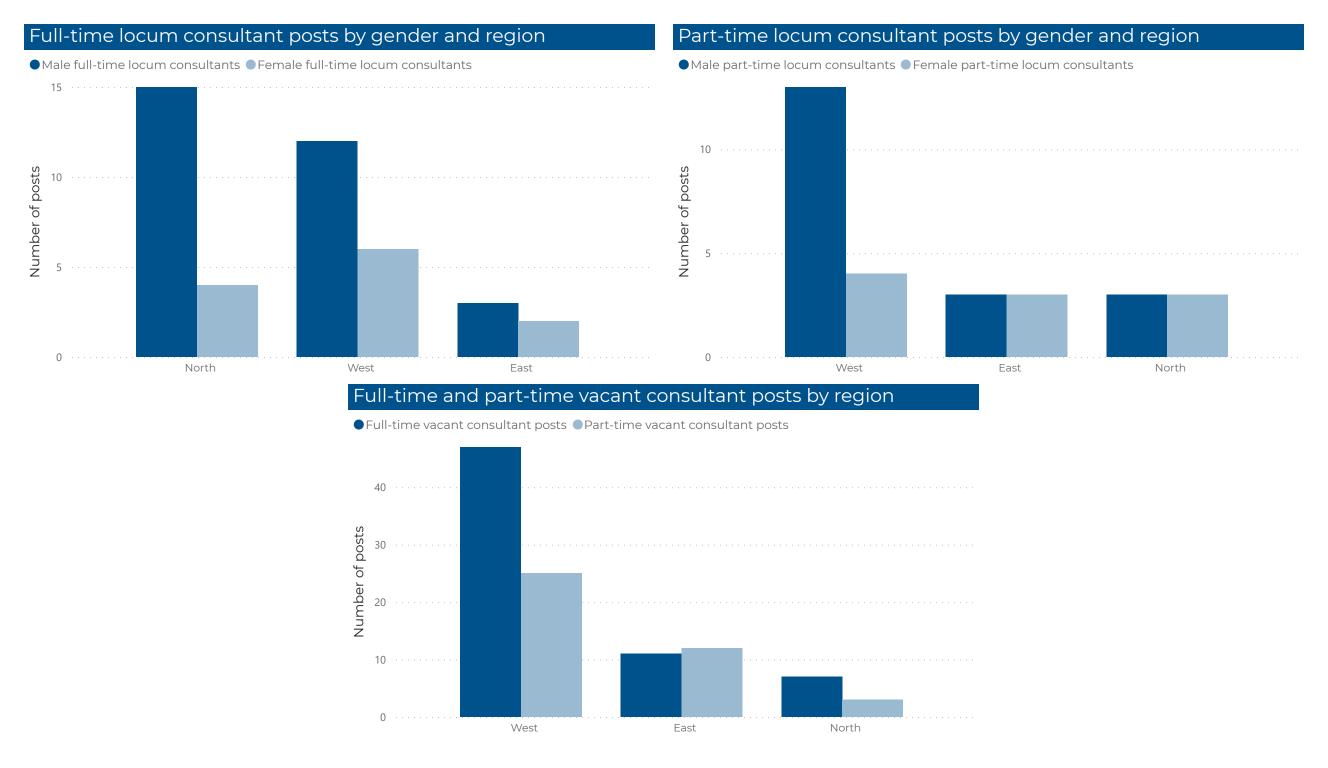

On a regional level, the West of Scotland had the greatest proportion of vacant consultant posts in 2023, with 16.7%, followed by the East with 14.1%. The North of Scotland had a consultant vacancy rate of 10.0%, 6.7 percentage points lower than the West. Conversely, when accounting for locum posts as well as vacant posts, the North had the greatest vacancy rate with 35.0%, 10.2 percentage points higher than the West (24.8%) and 14.1 percentage points higher than the East (20.9%). Please refer to Appendix E to view the consultant vacancy rates by region.

% of vacant consultant posts

25.3%

% of locum and vacant consultant posts

| Country | Male full-<br>time<br>substantive<br>consultants |     |     |    |     | Total part-<br>time<br>substantive<br>consultants |    |    | time locum | Male part-<br>time locum<br>consultants | •  |    |    | Part-time<br>vacant<br>consultant<br>posts | Total<br>vacant<br>consultant<br>posts |
|---------|--------------------------------------------------|-----|-----|----|-----|---------------------------------------------------|----|----|------------|-----------------------------------------|----|----|----|--------------------------------------------|----------------------------------------|
|         | 170                                              | 117 | 287 | 79 | 153 | 232                                               | 30 | 12 | 42         | 19                                      | 10 | 29 | 65 | 40                                         | 105                                    |
| East    | 48                                               | 29  | 77  | 13 | 39  | 52                                                | 3  | 2  | 5          | 3                                       | 3  | 6  | 11 | 12                                         | 23                                     |
| North   | 23                                               | 13  | 36  | 14 | 15  | 29                                                | 15 | 4  | 19         | 3                                       | 3  | 6  | 7  | 3                                          | 10                                     |
| West    | 99                                               | 75  | 174 | 52 | 99  | 151                                               | 12 | 6  | 18         | 13                                      | 4  | 17 | 47 | 25                                         | 72                                     |
| Total   | 170                                              | 117 | 287 | 79 | 153 | 232                                               | 30 | 12 | 42         | 19                                      | 10 | 29 | 65 | 40                                         | 105                                    |