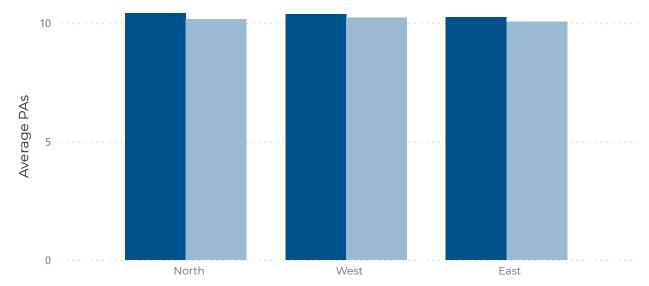

# Average number of paid PAs, full-time substantive consultant posts, by gender and region

Male full-time substantive consultants
 Female full-time substantive consultants