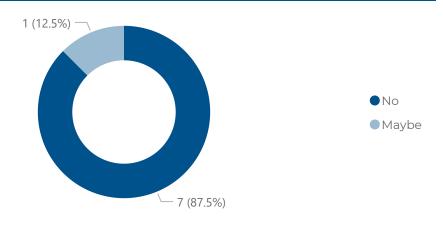

7
Total number of ED consultant posts

22.2%

% of vacant ED consultant posts

22.2%

% of locum and vacant ED consultant posts

|            |                                            |                                             |                                             |     |                                             | Foren | sic co                                       | nsult                                          | ants             |                                              |                                               |                                               |                                               |                                               |                                        |   |
|------------|--------------------------------------------|---------------------------------------------|---------------------------------------------|-----|---------------------------------------------|-------|----------------------------------------------|------------------------------------------------|------------------|----------------------------------------------|-----------------------------------------------|-----------------------------------------------|-----------------------------------------------|-----------------------------------------------|----------------------------------------|---|
| Country    | Male full-<br>time<br>forensic<br>sub cons | Female<br>full-time<br>forensic<br>sub cons | Total full-<br>time<br>forensic<br>sub cons |     | Female<br>part-time<br>forensic<br>sub cons |       | Male full-<br>time<br>forensic<br>locum cons | Female full-<br>time<br>forensic<br>locum cons | time<br>forensic | Male part-<br>time<br>forensic<br>locum cons | Female<br>part-time<br>forensic<br>locum cons | Total part-<br>time<br>forensic<br>locum cons | Full-time<br>vacant<br>forensic<br>cons posts | Part-time<br>vacant<br>forensic<br>cons posts | Total vacant<br>forensic<br>cons posts |   |
| □ Scotland | 15                                         | 5 11                                        | 26                                          | 9   | 10                                          | ) 19  |                                              |                                                |                  | 3                                            |                                               | 3                                             | 4                                             | 2                                             | 6                                      | j |
| East       | 3                                          | 3 2                                         | 2 5                                         | 1   |                                             | 1     |                                              |                                                |                  |                                              |                                               |                                               |                                               | 1                                             | 1                                      | i |
| North      | 1                                          | 1 2                                         | 2 3                                         | 1   |                                             | 1     |                                              |                                                |                  | 1                                            |                                               | 1                                             | 1                                             |                                               | 1                                      | i |
| West       | 11                                         | 1 7                                         | 7 18                                        | 7   | ' 10                                        | ) 17  |                                              |                                                |                  | 2                                            |                                               | 2                                             | . 3                                           | 1                                             | 4                                      | ļ |
| Total      | 15                                         | 5 11                                        | 26                                          | , 9 | 10                                          | ) 19  |                                              |                                                |                  | 3                                            |                                               | 3                                             | 4                                             | 2                                             | F                                      | ; |