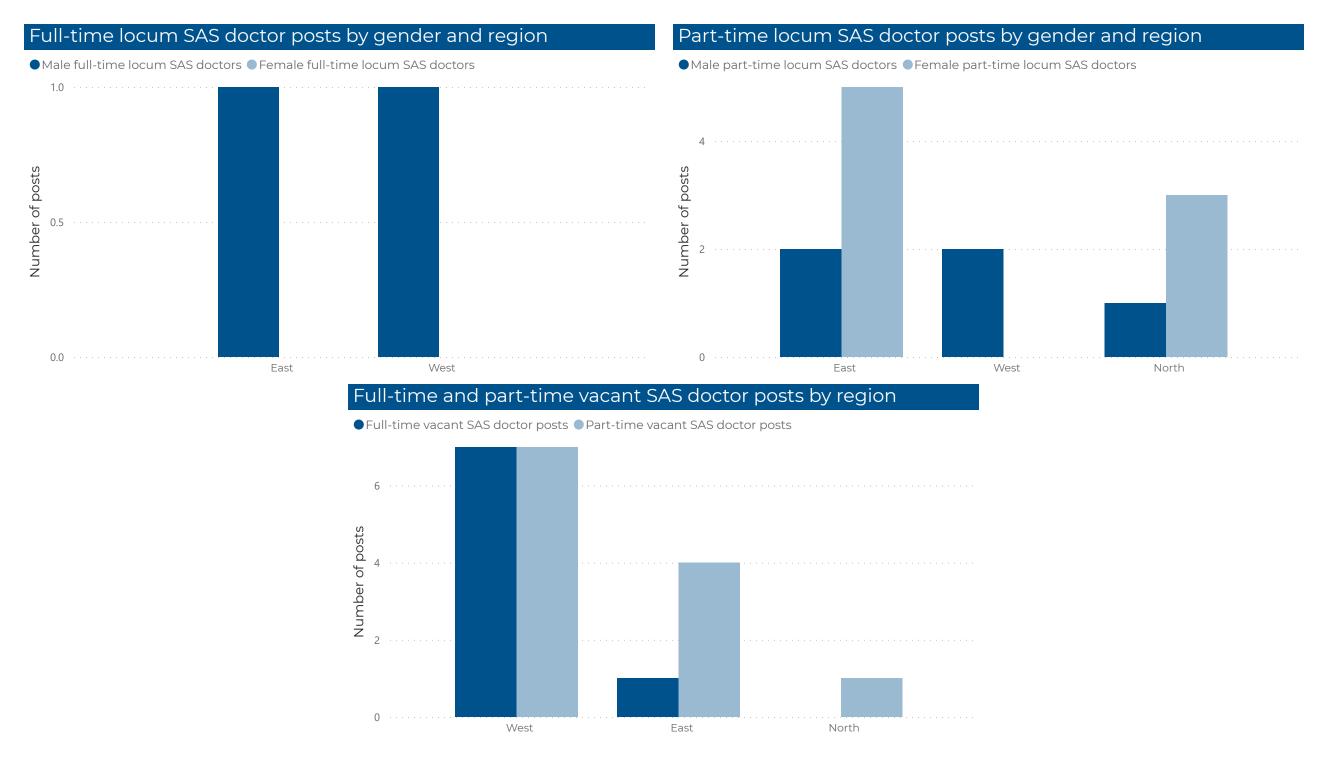

### **Total workforce**

168

Total number of filled specialty and specialist (SAS) doctor posts

**798** Total number of filled psychiatrist posts

● FT sub consultants ● PT sub consultants ● Locum consultants

Total number of filled consultant posts

287 232 Total FT Total PT substantive substantive consultant posts consultant posts

71 posts

Total locum consultant

71 Total FT substantive SAS doctor posts

Total PT substantive SAS doctor posts

82 15 Total locum SAS doctor posts

●FT sub CFs ● PT sub CFs ● Locum CFs