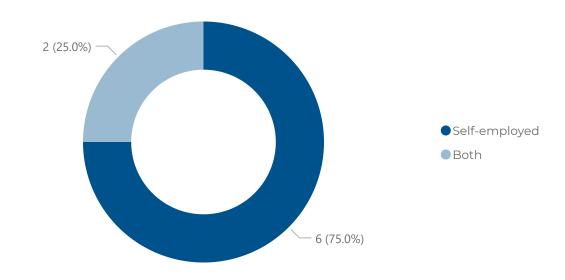

It is worth noting that the NHS census deals with posts rather than individuals and is collected from those organisations HR departments and Medical Directors, whereas the private and independent survey was filled in by the psychiatrists themselves.