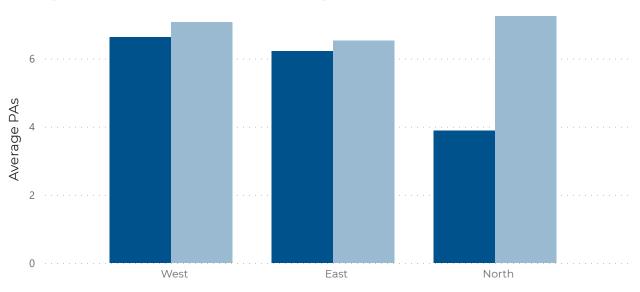

# Average number of paid PAs, part-time substantive consultant posts, by gender and region

Male part-time substantive consultants
 Female part-time substantive consultants