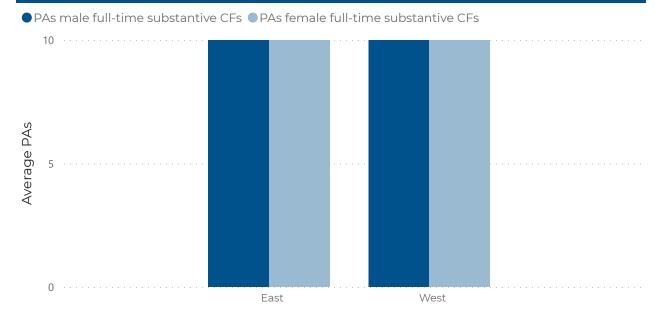

# Average number of paid PAs, full-time substantive consultant posts, by gender and region

Male full-time substantive consultants
 Female full-time substantive consultants