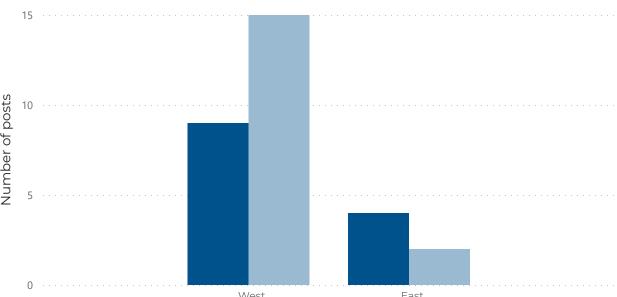

### Full-time substantive consultant posts by gender and region

Male full-time substantive consultants
 Female full-time substantive consultants