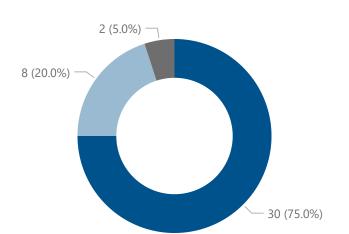

Total number of filled consultant posts

287 232 Total FT Total PT substantive substantive consultant posts consultant posts

71 posts

Total locum consultant

71 Total FT substantive SAS doctor posts

Total PT substantive SAS doctor posts

82 15 Total locum SAS doctor posts

●FT sub CFs ● PT sub CFs ● Locum CFs