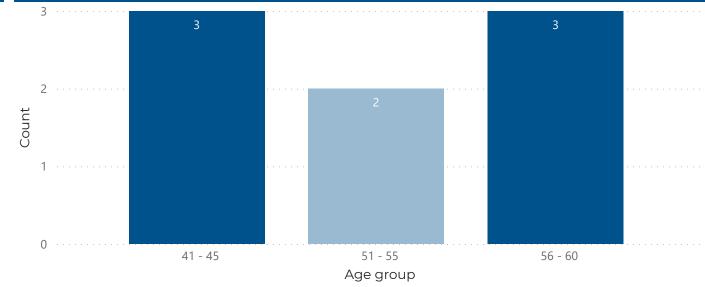

ists

Eight psychiatrists responded to the private and independent psychiatrist survey in 2023, five (62.5%) of whom are male and three (37.5%) female. The psychiatrists work in the following specialties: CAMHS; addiction psychiatry; forensic psychiatry; general psychiatry; general and liaison psychiatry; and medical psychotherapy.

75.0% (six) of the private and independent psychiatrists are self-employed and 25.0% (two) are employed by a private provider, as well as being self-employed. 50.0% (four) of the psychiatrists conduct clinical independent work and 50.0% (four) are involved with medicolegal work. Furthermore, 75.0% (six) of the private and independent psychiatrists work for the NHS.

## Private and independent psychiatrists

#### Private/independent psychiatrists by gender







#### Private/independent psychiatrists by specialty

| In what specialty do you work as an independent practitioner? | Number of psychiatrists |
|---------------------------------------------------------------|-------------------------|
| CAMHS/CAP                                                     | 2                       |
| Addictions                                                    | 1                       |
| Forensic                                                      | 1                       |
| General                                                       | 1                       |
| General and liaison                                           | 1                       |
| Medical psychotherapy                                         | 1                       |
| Total