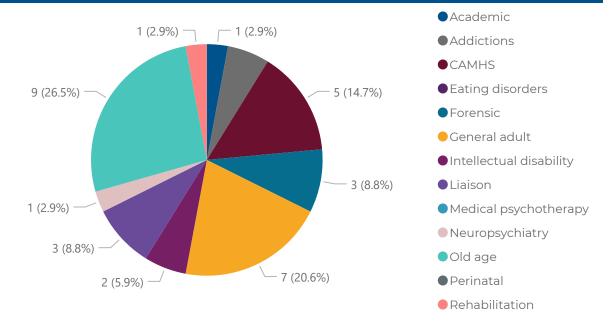

Child & adolescent psychiatry had the greatest proportion of vacant consultant posts in 2023 with 22.5%, followed by eating disorders psychiatry with 22.2% and general adult psychiatry with 17.7%. On the other end, neuropsychiatry and academic psychiatry had no vacant consultant posts in 2023, while medical psychotherapy and rehabilitation psychiatry had fairly low consultant vacancy rates of 4.3% and 6.7%, respectively. However, when combining locum and vacant consultant posts, old age psychiatry was the specialty with the greatest vacancy rate (31.2%), followed by general adult psychiatry (30.9%) and addictions psychiatry (29.8%). In contrast, neuropsychiatry had no vacant or locum posts in 2023, while academic psychiatry had a true vacancy rate of 6.3% (almost five times lower the

rate for old age psychiatry). The consultant vacancy rates by specialty are documented in Appendix F.

To allow for a more accurate understanding of workforce trends across Scotland over the past few years, the figures submitted by the seven health boards and organisations, who have consistently returned data for the last three censuses, have been collated and analysed. Please refer to Appendix D for the list of organisations that returned data for the 2019, 2021 and 2023 censuses and Appendix G for their combined consultant vacancy rates.