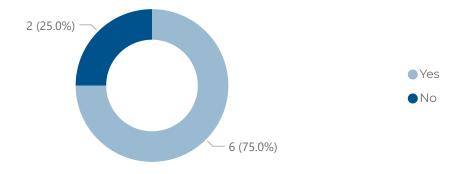

It is worth noting that the NHS census deals with posts rather than individuals and is collected from those organisations HR departments and Medical Directors, whereas the private and independent survey was filled in by the psychiatrists themselves.