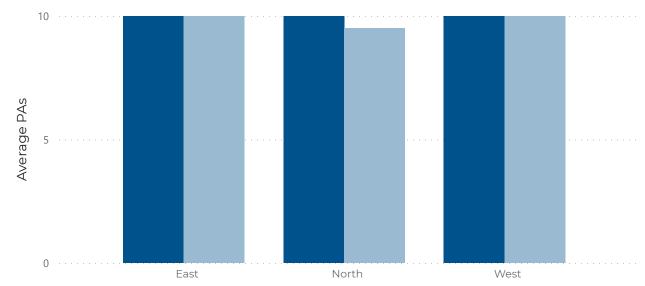

# Average number of paid PAs, full-time substantive consultant posts, by gender and region

Male full-time substantive consultants
 Female full-time substantive consultants