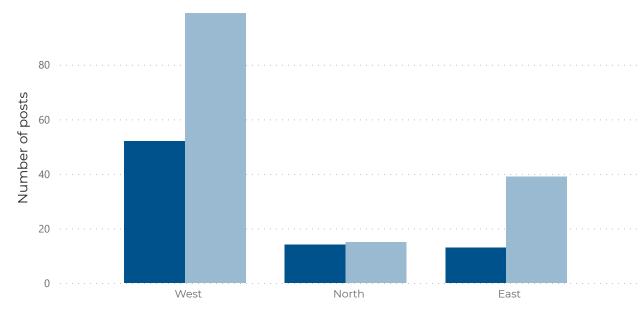

% of vacant consultant posts

25.3%

% of locum and vacant consultant posts

| Country | Male full-<br>time<br>substantive<br>consultants |     |     |    |     | Total part-<br>time<br>substantive<br>consultants |    |    | time locum | Male part-<br>time locum<br>consultants | •  |    |    | Part-time<br>vacant<br>consultant<br>posts | Total<br>vacant<br>consultant<br>posts |
|---------|--------------------------------------------------|-----|-----|----|-----|---------------------------------------------------|----|----|------------|-----------------------------------------|----|----|----|--------------------------------------------|----------------------------------------|
|         | 170                                              | 117 | 287 | 79 | 153 | 232                                               | 30 | 12 | 42         | 19                                      | 10 | 29 | 65 | 40                                         | 105                                    |
| East    | 48                                               | 29  | 77  | 13 | 39  | 52                                                | 3  | 2  | 5          | 3                                       | 3  | 6  | 11 | 12                                         | 23                                     |
| North   | 23                                               | 13  | 36  | 14 | 15  | 29                                                | 15 | 4  | 19         | 3                                       | 3  | 6  | 7  | 3                                          | 10                                     |
| West    | 99                                               | 75  | 174 | 52 | 99  | 151                                               | 12 | 6  | 18         | 13                                      | 4  | 17 | 47 | 25                                         | 72                                     |
| Total   | 170                                              | 117 | 287 | 79 | 153 | 232                                               | 30 | 12 | 42         | 19                                      | 10 | 29 | 65 | 40                                         | 105                                    |

### Full-time substantive consultant posts by gender and region

Male full-time substantive consultants
 Female full-time substantive consultants

### Part-time substantive consultant posts by gender and region

● Male part-time substantive consultants ● Female part-time substantive consultants