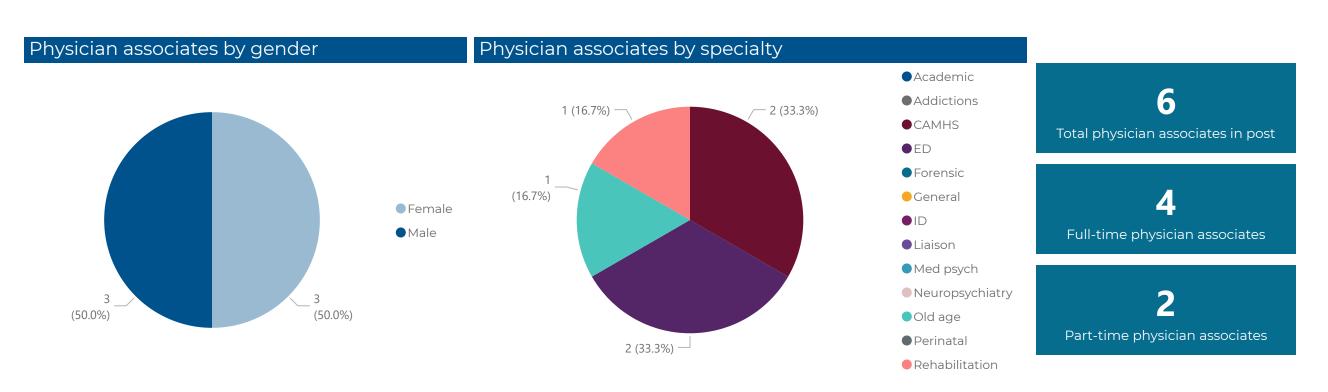

|                                 | 2         | . 2 |  |  |                               |                                    |                                      |                                            |                                    |                                      |                                           |                            | 4   |
| Total   |                                     |                                 | 2         | 2   |  |  |                               |                                    |                                      |                                            | 1                                  |                                      | 1                                         |                            | 6   |



#### Private and independent psychiatrists

Eight psychiatrists responded to the private and independent psychiatrist survey in 2023, five (62.5%) of whom are male and three (37.5%) female. The psychiatrists work in the following specialties: CAMHS; addiction psychiatry; forensic psychiatry; general psychiatry; general and liaison psychiatry; and medical psychotherapy.

75.0% (six) of the private and independent psychiatrists are self-employed and 25.0% (two) are employed by a private provider, as well as being self-employed. 50.0% (four) of the psychiatrists conduct clinical independent work and 50.0% (four) are involved with medicolegal work. Furthermore, 75.0% (six) of the private and independent psychiatrists work for the NHS.

## Private and independent psychiatrists

#### Private/i