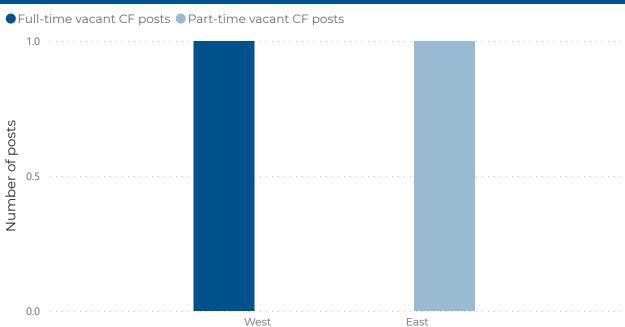

| Country    | PAs male full-time<br>ID sub cons | PAs female full-time<br>ID sub cons | PAs male part-time<br>ID sub cons | PAs female part-time<br>ID sub cons |
|------------|-----------------------------------|-------------------------------------|-----------------------------------|-------------------------------------|
| □ Scotland | 10.7                              | 10.3                                | 7.0                               | 7.3                                 |
| East       | 10.5                              | 10.0                                | 6.0                               | 8.0                                 |
| North      | 11.0                              |                                     |                                   |                                     |
| West       | 10.7                              | 10.3                                | 7.3                               | 7.0                                 |
| Total      | 10.7                              | 10.3                                | 7.0                               | 7.3                                 |

42

Total number of ID consultant posts

8.7%

% of vacant ID consultant posts

19.6%

% of locum and vacant ID consultant posts

|         |                                          |             |                                            |                                           |                                            | Liaisc                                    | on cor                                   | <b>nsulta</b> | nts        |                                          |           |                                           |   |                                              |                                          |
|---------|------------------------------------------|-------------|--------------------------------------------|-------------------------------------------|--------------------------------------------|-------------------------------------------|------------------------------------------|---------------|------------|------------------------------------------|-----------|-------------------------------------------|---|----------------------------------------------|------------------------------------------|
| Country | Male<br>full-time<br>liaison<br>sub cons | liaison sub | Total full-<br>time<br>liaison<br>sub cons | Male part-<br>time<br>liaison sub<br>cons | Female<br>part-time<br>liaison sub<br>cons | Total<br>part-time<br>liaison<br>sub cons | Male full-<br>time liaison<br>locum cons |               | locum cons | Male part-<br>time liaison<br>locum cons | part-time | Total part-<br>time liaison<br>locum cons |   | Part-time<br>vacant<br>liaison cons<br>posts | Total<br>vacant<br>liaison cons<br>posts |
|         | 11                                       | 6           | 17                                         | 3                                         | 8                                          | 11                                        |                                          |               |            | 1                                        |           | 1                                         | 1 | 3                                            | 4                                        |
| East    | 5                                        | 3           | 8                                          | 1                                         | 4                                          | 5                                         |                                          |               |            |                                          |           |                                           |   | 1                                            |                                          |
| North   | 1                                        |             | 1                                          | 1                                         |                                            | 1                                         |                                          |               |            |                                          |           |                                           | 1 | 1                                            | 2                                        |
| West    | 5                                        | 3           | 8                                          | 1                                         | 4                                          | . 5                                       |                                          |               |            | 1                                        |           | 1                                         |   | 1                                            | •                                        |
| Total   | 11                                       | 6           | 17                                         | 3                                         | 8                                          | 11                                        |                                          |               |            | 1                                        |           | 1                                         | 1 | 3                                            | 4                                        |