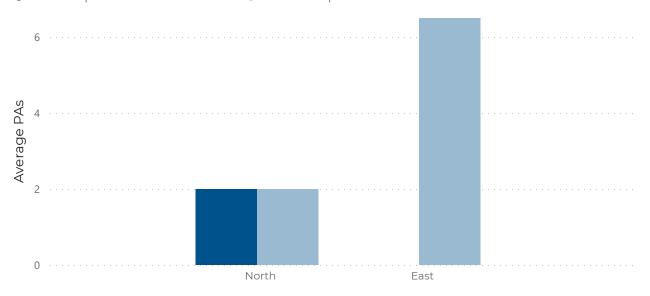

# Average number of paid PAs, part-time substantive consultant posts, by gender and region

Male part-time substantive consultants
 Female part-time substantive consultants