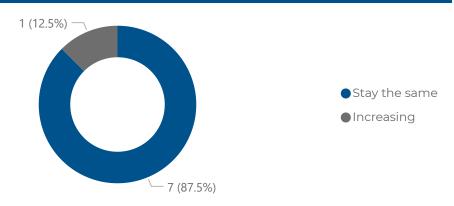

It is worth noting that the NHS census deals with posts rather than individuals and is collected from those organisations HR departments and Medical Directors, whereas the private and independent survey was filled in by the psychiatrists themselves.