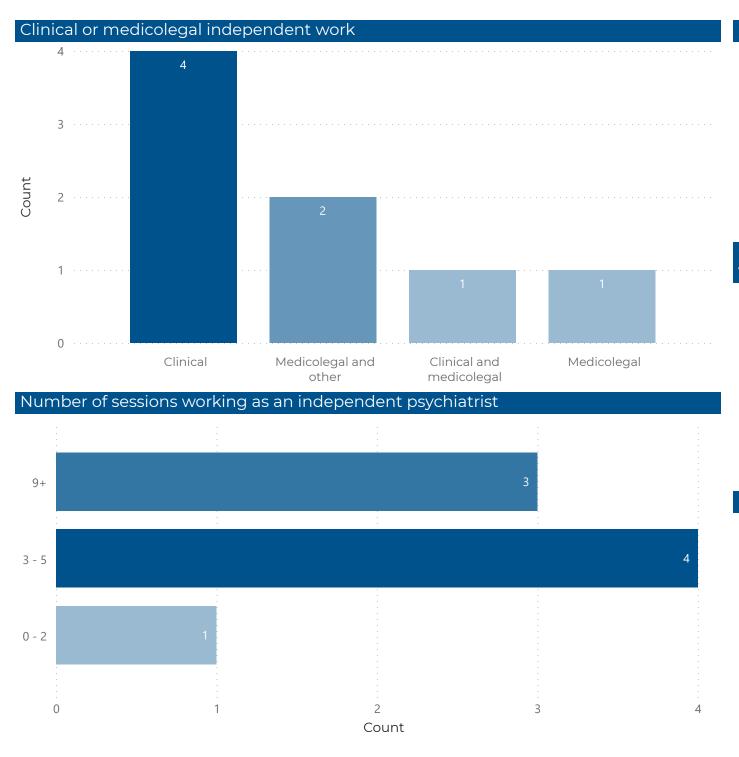

It is worth noting that the NHS census deals with posts rather than individuals and is collected from those organisations HR departments and Medical Directors, whereas the private and independent survey was filled in by the psychiatrists themselves.