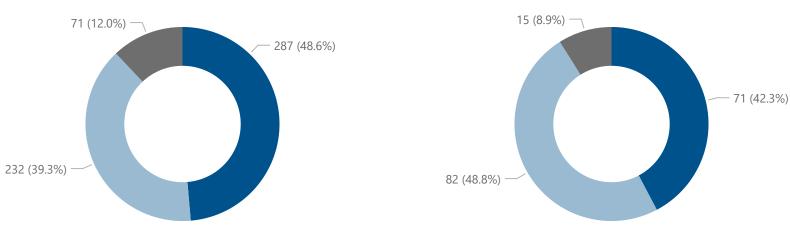

Total number of filled consultant posts

287 232 Total FT Total PT substantive substantive consultant posts consultant posts

71 posts

Total locum consultant

71 Total FT substantive SAS doctor posts

Total PT substantive SAS doctor posts

% of vacant consultant posts

25.3%

% of locum and vacant consultant posts

| Country | Male full-<br>time<br>substantive<br>consultants |     |     |    |     | Total part-<br>time<br>substantive<br>consultants |    |    | time locum | Male part-<br>time locum<br>consultants | •  |    |    | Part-time<br>vacant<br>consultant<br>posts | Total<br>vacant<br>consultant<br>posts |
|---------|--------------------------------------------------|-----|-----|----|-----|---------------------------------------------------|----|----|------------|-----------------------------------------|----|----|----|--------------------------------------------|----------------------------------------|
|         | 170                                              | 117 | 287 | 79 | 153 | 232                                               | 30 | 12 | 42         | 19                                      | 10 | 29 | 65 | 40                                         | 105                                    |
| East    | 48                                               | 29  | 77  | 13 | 39  | 52                                                | 3  | 2  | 5          | 3                                       | 3  | 6  | 11 | 12                                         | 23                                     |
| North   | 23                                               | 13  | 36  | 14 | 15  | 29                                                | 15 | 4  | 19         | 3                                       | 3  | 6  | 7  | 3                                          | 10                                     |
| West    | 99                                               | 75  | 174 | 52 | 99  | 151                                               | 12 | 6  | 18         | 13                                      | 4  | 17 | 47 | 25                                         | 72                                     |
| Total   | 170                                              | 117 | 287 | 79 | 153 | 232                                               | 30 | 12 | 42         | 19                                      | 10 | 29 | 65 | 40                                         | 105                                    |