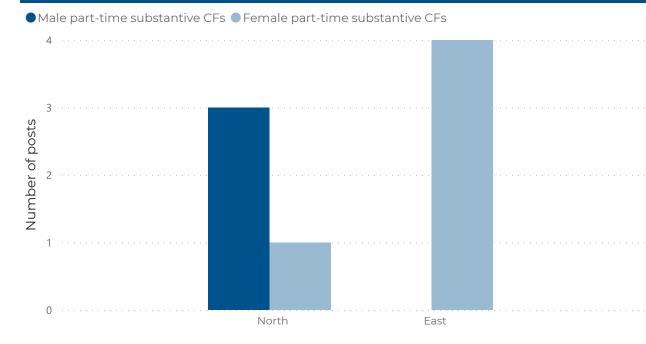

### Part-time substantive consultant posts by gender and region

● Male part-time substantive consultants ● Female part-time substantive consultants