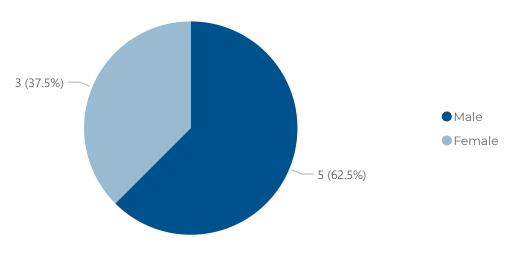

iatrists

Eight psychiatrists responded to the private and independent psychiatrist survey in 2023, five (62.5%) of whom are male and three (37.5%) female. The psychiatrists work in the following specialties: CAMHS; addiction psychiatry; forensic psychiatry; general psychiatry; general and liaison psychiatry; and medical psychotherapy.

75.0% (six) of the private and independent psychiatrists are self-employed and 25.0% (two) are employed by a private provider, as well as being self-employed. 50.0% (four) of the psychiatrists conduct clinical independent work and 50.0% (four) are involved with medicolegal work. Furthermore, 75.0% (six) of the private and independent psychiatrists work for the NHS.

## Private and independent psychiatrists

#### Private/independent psychiatrists by gender







#### Private/independent psychiatrists by specialty

| In what specialty do you work as an independent practitioner? | Number of psychiatrists |
|---------------------------------------------------------------|-------------------------|
| CAMHS/CAP                                                     | 2                       |
| Addictions                                                    | 1                       |
| Forensic                                                      | 1                       |
| General                                                       | 1                       |
| General and liaison                                           | 1                       |
| Medical psychotherapy                                         | 1                       |
| Tot